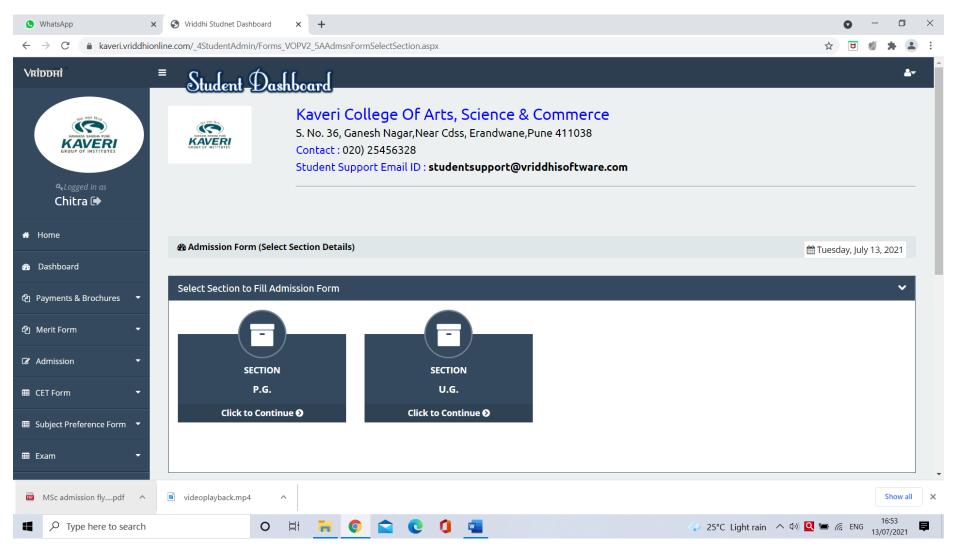

## Select SECTION – UG or PG ans select appropriate class for which you wish to apply for

| S Vriddhi Studnet Dashboard      | × +                                                                                                                                                                                                                                                                                                                                                                                                                                                                                                                                                                                                                                                                                                                                                                                                                                                                                                                                                                                                                                                                                                                                                                                                                                                                                                                                                                                                                                                                                                                                                                                                                                                                                                                                                                                                                                                                                                                                                                                                                                                               |
|----------------------------------|-------------------------------------------------------------------------------------------------------------------------------------------------------------------------------------------------------------------------------------------------------------------------------------------------------------------------------------------------------------------------------------------------------------------------------------------------------------------------------------------------------------------------------------------------------------------------------------------------------------------------------------------------------------------------------------------------------------------------------------------------------------------------------------------------------------------------------------------------------------------------------------------------------------------------------------------------------------------------------------------------------------------------------------------------------------------------------------------------------------------------------------------------------------------------------------------------------------------------------------------------------------------------------------------------------------------------------------------------------------------------------------------------------------------------------------------------------------------------------------------------------------------------------------------------------------------------------------------------------------------------------------------------------------------------------------------------------------------------------------------------------------------------------------------------------------------------------------------------------------------------------------------------------------------------------------------------------------------------------------------------------------------------------------------------------------------|
| ← → C 🌲 kaveri.vriddhio          | online.com/_4StudentAdmin/Forms_VOPV2_8AdmsnUpdateStudAdm_01RegisInfo.aspx?InfoPath=abcdkio12233hhyuhhhuuuhhqqQQQ1122333&DateTimeNow=7/13/2021%20 🛠 🗵 🗳 🏇 😩                                                                                                                                                                                                                                                                                                                                                                                                                                                                                                                                                                                                                                                                                                                                                                                                                                                                                                                                                                                                                                                                                                                                                                                                                                                                                                                                                                                                                                                                                                                                                                                                                                                                                                                                                                                                                                                                                                       |
| 🖚 Dashboard                      | Admission Form (Fill Admission Form Details)                                                                                                                                                                                                                                                                                                                                                                                                                                                                                                                                                                                                                                                                                                                                                                                                                                                                                                                                                                                                                                                                                                                                                                                                                                                                                                                                                                                                                                                                                                                                                                                                                                                                                                                                                                                                                                                                                                                                                                                                                      |
| ආ Payments & Brochures 🔻         | Admission Form Information                                                                                                                                                                                                                                                                                                                                                                                                                                                                                                                                                                                                                                                                                                                                                                                                                                                                                                                                                                                                                                                                                                                                                                                                                                                                                                                                                                                                                                                                                                                                                                                                                                                                                                                                                                                                                                                                                                                                                                                                                                        |
| 🔁 Merit Form 🝷                   | Section         Faculty         Course         Class         Admission Year         Last Date of Submission           U.G.         COMMERCE         B.C.A.         F.Y.BBA(CA)(REV.2019)         2021-2022         7/13/2021 12:00:00 AM                                                                                                                                                                                                                                                                                                                                                                                                                                                                                                                                                                                                                                                                                                                                                                                                                                                                                                                                                                                                                                                                                                                                                                                                                                                                                                                                                                                                                                                                                                                                                                                                                                                                                                                                                                                                                          |
| I Admission ▼                    | Name : Chitra     Registration ID : 1700022040     Mobile No. : 9850831601                                                                                                                                                                                                                                                                                                                                                                                                                                                                                                                                                                                                                                                                                                                                                                                                                                                                                                                                                                                                                                                                                                                                                                                                                                                                                                                                                                                                                                                                                                                                                                                                                                                                                                                                                                                                                                                                                                                                                                                        |
|                                  | General Information (Update)                                                                                                                                                                                                                                                                                                                                                                                                                                                                                                                                                                                                                                                                                                                                                                                                                                                                                                                                                                                                                                                                                                                                                                                                                                                                                                                                                                                                                                                                                                                                                                                                                                                                                                                                                                                                                                                                                                                                                                                                                                      |
| ■ Subject Preference Form      ▼ | Allotment of Subjects(e.g. Compulsary, Optional, Subject Groups etc.), Division Type (e.g. Grant, Non-Grant etc.) and Fee Category(e.g. EBC, Freeship, Scholarship etc.) will be confirmed and decided by college only. Your presen                                                                                                                                                                                                                                                                                                                                                                                                                                                                                                                                                                                                                                                                                                                                                                                                                                                                                                                                                                                                                                                                                                                                                                                                                                                                                                                                                                                                                                                                                                                                                                                                                                                                                                                                                                                                                               |
| Exam •                           | Admission Type *     Section *     Mandatory to fill the Adhaar       Provisional     U.G.     Card Number                                                                                                                                                                                                                                                                                                                                                                                                                                                                                                                                                                                                                                                                                                                                                                                                                                                                                                                                                                                                                                                                                                                                                                                                                                                                                                                                                                                                                                                                                                                                                                                                                                                                                                                                                                                                                                                                                                                                                        |
| ⊞ Service                        | Fees Category * Board Reg. No./University/College PRN No.(F                                                                                                                                                                                                                                                                                                                                                                                                                                                                                                                                                                                                                                                                                                                                                                                                                                                                                                                                                                                                                                                                                                                                                                                                                                                                                                                                                                                                                                                                                                                                                                                                                                                                                                                                                                                                                                                                                                                                                                                                       |
| Academics                        | OPEN   BOARD REG. NO./UNIVERSITY/COLLEGE PRN NO. (FOR D                                                                                                                                                                                                                                                                                                                                                                                                                                                                                                                                                                                                                                                                                                                                                                                                                                                                                                                                                                                                                                                                                                                                                                                                                                                                                                                                                                                                                                                                                                                                                                                                                                                                                                                                                                                                                                                                                                                                                                                                           |
| 🖌 My Profile 🛛 🗸                 | Eligibility No.(If Applicable)     Adhaar Card Number       ELIGIBILITY NO     358795648723                                                                                                                                                                                                                                                                                                                                                                                                                                                                                                                                                                                                                                                                                                                                                                                                                                                                                                                                                                                                                                                                                                                                                                                                                                                                                                                                                                                                                                                                                                                                                                                                                                                                                                                                                                                                                                                                                                                                                                       |
|                                  | PAN CARD NO                                                                                                                                                                                                                                                                                                                                                                                                                                                                                                                                                                                                                                                                                                                                                                                                                                                                                                                                                                                                                                                                                                                                                                                                                                                                                                                                                                                                                                                                                                                                                                                                                                                                                                                                                                                                                                                                                                                                                                                                                                                       |
|                                  | Update and Continue                                                                                                                                                                                                                                                                                                                                                                                                                                                                                                                                                                                                                                                                                                                                                                                                                                                                                                                                                                                                                                                                                                                                                                                                                                                                                                                                                                                                                                                                                                                                                                                                                                                                                                                                                                                                                                                                                                                                                                                                                                               |
|                                  |                                                                                                                                                                                                                                                                                                                                                                                                                                                                                                                                                                                                                                                                                                                                                                                                                                                                                                                                                                                                                                                                                                                                                                                                                                                                                                                                                                                                                                                                                                                                                                                                                                                                                                                                                                                                                                                                                                                                                                                                                                                                   |
| Type here to search              | O 目 〒 C III C IIII C III C IIII C III C IIII C IIIIII |