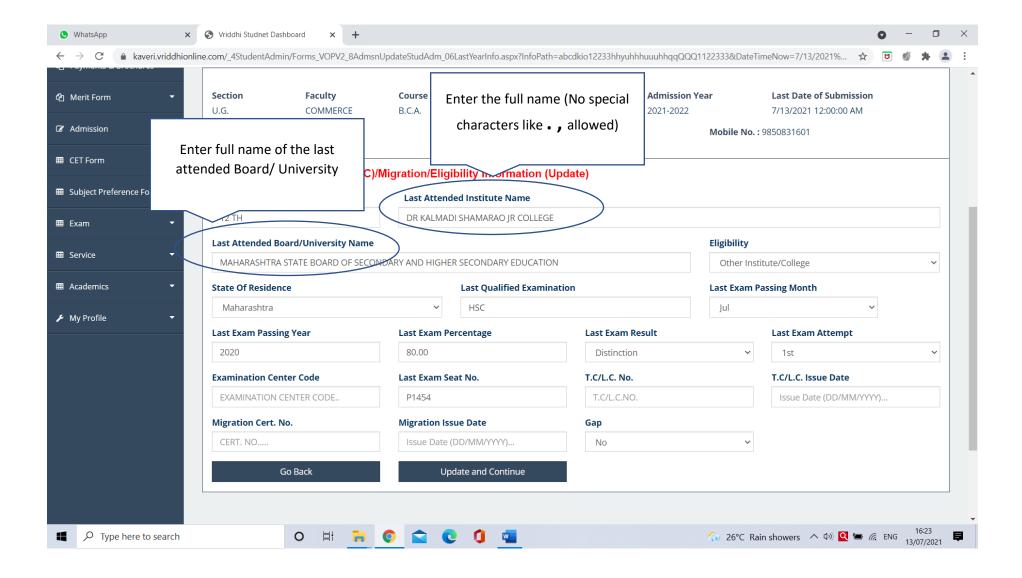

| Merit Form        |                                             | Course                                              | Class                    |                                    | Admission Year                | Last Date of Submission |    |  |  |
|-------------------|---------------------------------------------|-----------------------------------------------------|--------------------------|------------------------------------|-------------------------------|-------------------------|----|--|--|
| Went Form         | 12 <sup>th</sup> (in case of UG) and TY (in | B.C.A.                                              |                          | (CA)(REV.2019)                     | 2021-2022                     | 7/13/2021 12:00:00 AM   |    |  |  |
| Admission         | case of PG) ****                            | Registration ID: 1700022040                         |                          |                                    | Mobile                        | Mobile No. : 9850831601 |    |  |  |
| CET Form          |                                             | LC)/Migration/Eligi                                 | bility Information (     | Jpdate)                            |                               |                         |    |  |  |
| Subject Preferenc |                                             |                                                     | ed Institute Name        |                                    |                               |                         |    |  |  |
| Exam              | 12 TH                                       | DR KALMAD                                           | OI SHAMARAO JR COLLEG    |                                    |                               |                         |    |  |  |
| Service           | Last Attended Board/University Na           | ame                                                 |                          |                                    | Eligibilit                    | .y                      |    |  |  |
| Service           | MAHARASHTRA STATE BOARD OF S                | ECONDARY AND HIGHE                                  | GHER SECONDARY EDUCATION |                                    |                               | Other Institute/College |    |  |  |
| Academics         | State Of Residence                          | te Of Residence Last Qualified Examin               |                          |                                    | ation Last Exam Passing Month |                         |    |  |  |
| My Profile        | Maharashtra                                 | ~                                                   | HSC                      |                                    | Jul                           | ~                       |    |  |  |
|                   | Last Exam Passing Year                      | Last Exam Pe                                        | ercentage                | Last Exam                          | Result                        | Last Exam Attempt       |    |  |  |
|                   | 2020                                        | 80.00                                               |                          | Distinctio                         | on                            | ✓ 1st                   | ~  |  |  |
|                   | Examination Center Code                     | Last Exam Seat No.<br>P1454<br>Migration Issue Date |                          | T.C/L.C. No.<br>T.C/L.C.NO.<br>Gap |                               | T.C/L.C. Issue Date     |    |  |  |
|                   | EXAMINATION CENTER CODE                     |                                                     |                          |                                    |                               | Issue Date (DD/MM/YYYY  | r) |  |  |
|                   | Migration Cert. No.                         |                                                     |                          |                                    |                               |                         |    |  |  |
|                   | CERT. NO                                    | Issue Date (DD/MM/YYYY)                             |                          | No                                 |                               | ~                       |    |  |  |
|                   | Go Back                                     | Un                                                  | date and Continue        |                                    |                               |                         |    |  |  |
|                   |                                             |                                                     |                          |                                    |                               |                         |    |  |  |

\*\*\*\* if students have taken admission to any other course after 12<sup>th</sup> or after graduation and then taking admission to FY UG or PG, details of that course should be added over here (need to submit the Leaving certificate of that course)