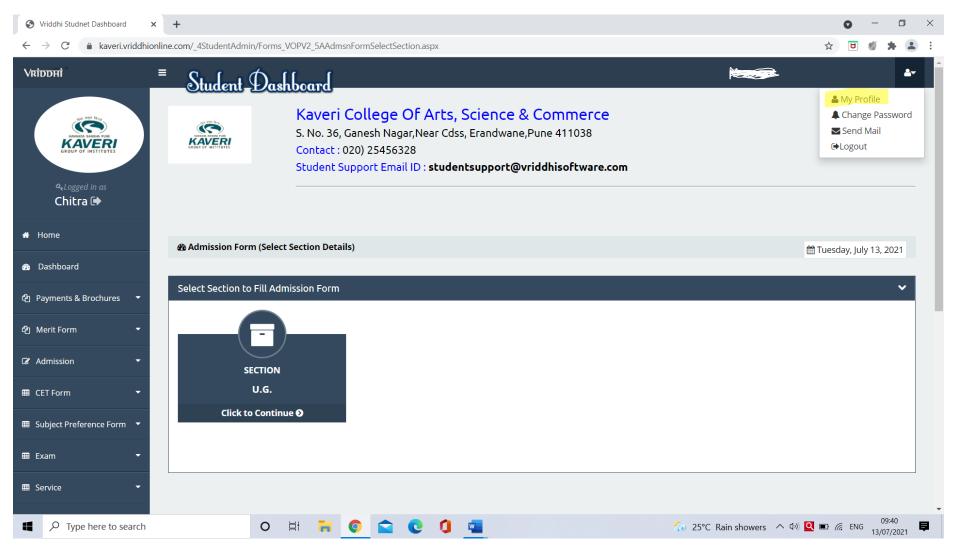

## To change your mobile number / Name/ DOB / change password given while registration

## **Click on My Profile**