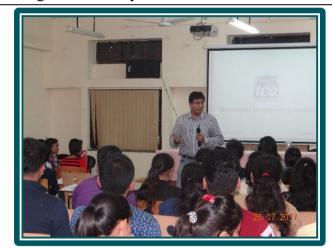

#### Report:

KSDC arranged a presentation for the students of BCom, BBA and BBA(IB) courses by the resources from one of the leading institutes in Pune, Institute of Computer Accountants (ICA) Edu Skills Pvt. Ltd. on 25 and 26 July 2017. This was done with the objective of making students acquire industry-relevant skills and avail practical training. Students in large number attended this presentation. The presentation focused on career opportunities in Commerce and benefits from pursuing courses like Direct Tax, Banking and Cost Management, Tally ERP 9 with GST version etc. along with the graduation degree course.

Mr. Vinod Mahale Interacting with The Students on 25 and 26 July 2017

Kannada Sangha Pune's Kaveri College of Arts, Science and Commerce 22<sup>nd</sup> July, 2017