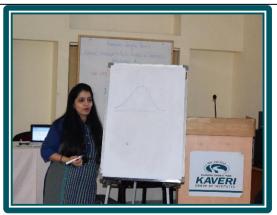

#### Report:

KSDC arranged a presentation for the students of BCom, BBA and BBA(IB) courses by the resources from one of the leading institutes in Pune, Institute of Computer Accountants (ICA) Edu Skills Pvt. Ltd. on 25 and 26 July 2017. This was done with the objective of making students acquire industry-relevant skills and avail practical training. Students in large number attended this presentation. The presentation focused on career opportunities in Commerce and benefits from pursuing courses like Direct Tax, Banking and Cost Management, Tally ERP 9 with GST version etc. along with the graduation degree course.

Mr. Vinod Mahale Interacting with The Students on 25 and 26 July 2017

Kannada Sangha Pune's Kaveri College of Arts, Science and Commerce 22<sup>nd</sup> July, 2017