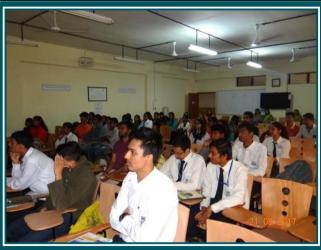

#### Report:

KSDC arranged a presentation for the students of BCom, BBA and BBA(IB) courses by the resources from one of the leading institutes in Pune, Institute of Computer Accountants (ICA) Edu Skills Pvt. Ltd. on 25 and 26 July 2017. This was done with the objective of making students acquire industry-relevant skills and avail practical training. Students in large number attended this presentation. The presentation focused on career opportunities in Commerce and benefits from pursuing courses like Direct Tax, Banking and Cost Management, Tally ERP 9 with GST version etc. along with the graduation degree course.

Mr. Vinod Mahale Interacting with The Students on 25 and 26 July 2017

Kannada Sangha Pune's Kaveri College of Arts, Science and Commerce 22<sup>nd</sup> July, 2017