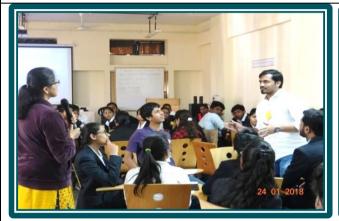

#### Report:

KSDC arranged a presentation for the students of BCom, BBA and BBA(IB) courses by the resources from one of the leading institutes in Pune, Institute of Computer Accountants (ICA) Edu Skills Pvt. Ltd. on 25 and 26 July 2017. This was done with the objective of making students acquire industry-relevant skills and avail practical training. Students in large number attended this presentation. The presentation focused on career opportunities in Commerce and benefits from pursuing courses like Direct Tax, Banking and Cost Management, Tally ERP 9 with GST version etc. along with the graduation degree course.

Mr. Vinod Mahale Interacting with The Students on 25 and 26 July 2017

Kannada Sangha Pune's Kaveri College of Arts, Science and Commerce 22<sup>nd</sup> July, 2017