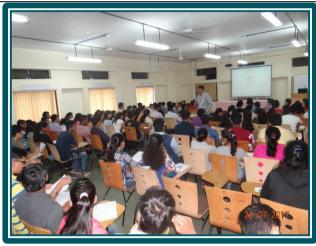

#### Report:

KSDC arranged a presentation for the students of BCom, BBA and BBA(IB) courses by the resources from one of the leading institutes in Pune, Institute of Computer Accountants (ICA) Edu Skills Pvt. Ltd. on 25 and 26 July 2017. This was done with the objective of making students acquire industry-relevant skills and avail practical training. Students in large number attended this presentation. The presentation focused on career opportunities in Commerce and benefits from pursuing courses like Direct Tax, Banking and Cost Management, Tally ERP 9 with GST version etc. along with the graduation degree course.