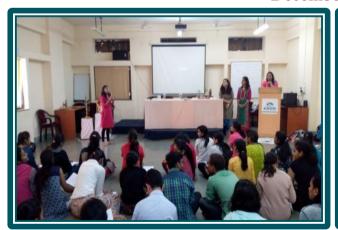

#### Report:

KSDC arranged a presentation for the students of BCom, BBA and BBA(IB) courses by the resources from one of the leading institutes in Pune, Institute of Computer Accountants (ICA) Edu Skills Pvt. Ltd. on 25 and 26 July 2017. This was done with the objective of making students acquire industry-relevant skills and avail practical training. Students in large number attended this presentation. The presentation focused on career opportunities in Commerce and benefits from pursuing courses like Direct Tax, Banking and Cost Management, Tally ERP 9 with GST version etc. along with the graduation degree course.

## Initiative by Kaveri Skill Development Centre

The Kaveri Skill Development Centre (KSDC) of the college is arranging a presentation by the Institute of Computer Accountants (ICA) for students of B. Com., BBA and BBA (IB) with the objective of making the students acquire industry relevant skills and avail the practical training provided by the Institute. The presentation will focus on courses on Direct Tax, Banking, Cost Management, Auditing, Tally ERP 9 (GST version).