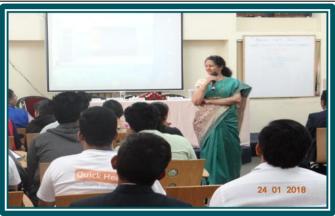

#### Report:

KSDC arranged a presentation for the students of BCom, BBA and BBA(IB) courses by the resources from one of the leading institutes in Pune, Institute of Computer Accountants (ICA) Edu Skills Pvt. Ltd. on 25 and 26 July 2017. This was done with the objective of making students acquire industry-relevant skills and avail practical training. Students in large number attended this presentation. The presentation focused on career opportunities in Commerce and benefits from pursuing courses like Direct Tax, Banking and Cost Management, Tally ERP 9 with GST version etc. along with the graduation degree course.

Mr. Vinod Mahale Interacting with The Students on 25 and 26 July 2017

Kannada Sangha Pune's Kaveri College of Arts, Science and Commerce 22<sup>nd</sup> July, 2017