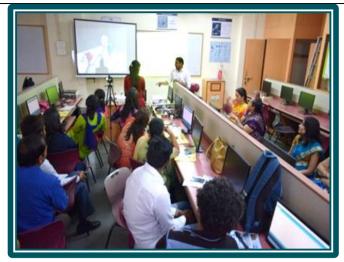

#### Report:

KSDC arranged a presentation for the students of BCom, BBA and BBA(IB) courses by the resources from one of the leading institutes in Pune, Institute of Computer Accountants (ICA) Edu Skills Pvt. Ltd. on 25 and 26 July 2017. This was done with the objective of making students acquire industry-relevant skills and avail practical training. Students in large number attended this presentation. The presentation focused on career opportunities in Commerce and benefits from pursuing courses like Direct Tax, Banking and Cost Management, Tally ERP 9 with GST version etc. along with the graduation degree course.

Mr. Vinod Mahale Interacting with The Students on 25 and 26 July 2017

Kannada Sangha Pune's Kaveri College of Arts, Science and Commerce 22<sup>nd</sup> July, 2017