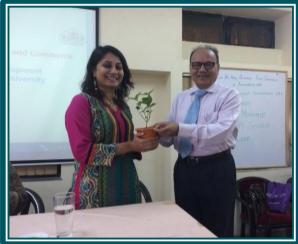

Name of the Activity: Career opportunities in Commerce (Tax, GST, Audit etc)

**Date:**25 July 2017 and 26 July 2017

Name of the Resource Person: Mr. Vinod Mahale

**Number of Participants: 111** 

**Resource Person Details:** 

#### Report:

KSDC arranged a presentation for the students of BCom, BBA and BBA(IB) courses by the resources from one of the leading institutes in Pune, Institute of Computer Accountants (ICA) Edu Skills Pvt. Ltd. on 25 and 26 July 2017. This was done with the objective of making students acquire industry-relevant skills and avail practical training. Students in large number attended this presentation. The presentation focused on career opportunities in Commerce and benefits from pursuing courses like Direct Tax, Banking and Cost Management, Tally ERP 9 with GST version etc. along with the graduation degree course.

Mr. Vinod Mahale Interacting with The Students on 25 and 26 July 2017

Kannada Sangha Pune's Kaveri College of Arts, Science and Commerce 22<sup>nd</sup> July, 2017