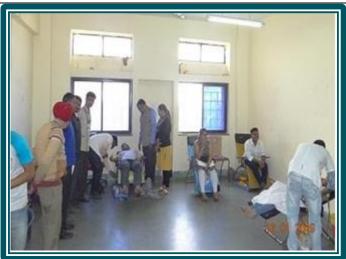

## AY 2018-19

| Sr. No. | Name of the Activity                                                        |
|---------|-----------------------------------------------------------------------------|
| 1.      | <u>Tree Plantation</u>                                                      |
| 2.      | Swachhta Pakhwada                                                           |
| 3.      | Kerala Relief Fund                                                          |
| 4.      | Cleanliness Drive and No Vehicle, No Horn Day on the occasion of            |
| 4.      | Birth Anniversary of Mahatma Gandhi                                         |
|         | Special Winter Camp at Kasar Amboli                                         |
| 5.      | <ol> <li>Cleanliness Drive</li> <li>Health Check-up of villagers</li> </ol> |
| J.      | 3) Demonstration of experiments to 5th to 8th std students                  |
|         | through Vidyan Vahini                                                       |
| 6.      | Disaster Management Workshop in Youth Week                                  |
| 7.      | Blood Donation and haemoglobin Camp in Youth Week                           |