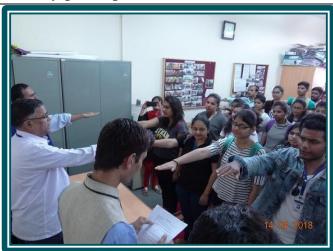

### Report:

Swachhta Pakhwada (Fortnight) is celebrated from 1 to 14 August 2018 under Swachha Bharat Abhiyan. On the occasion, Swachhta Pledge was given to the volunteers in NSS room. Principal Dr. Ashok Agrawal was the Chief Guest for the function. The students cleaned the entire campus including Classrooms, Laboratories, Library, Toilet, playground and surrounding Roads. Total 52 volunteers actively participated in the various event.

Cleanliness Drive under Swachhta Pakhwada at College Campus and nearby areas from 1 August 2018 to 14 August 2018