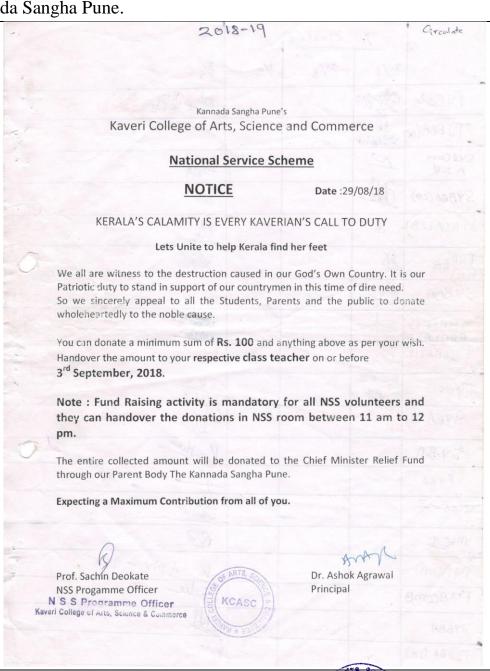

### **Key Indicator 3.4- Extension Activities**

3.4.3 Number of extension and outreach programs conducted by the institution through NSS/NCC/Red cross/YRC etc., (including the programmes such as Swachh Bharat, AIDS awareness, Gender issues etc. and/or those organised in collaboration with industry, community and NGOs) during the last five years

## AY 2018-19

| Sr. No. | Name of the Activity                                                        |
|---------|-----------------------------------------------------------------------------|
| 1.      | <u>Tree Plantation</u>                                                      |
| 2.      | Swachhta Pakhwada                                                           |
| 3.      | Kerala Relief Fund                                                          |
| 4.      | Cleanliness Drive and No Vehicle, No Horn Day on the occasion of            |
| 4.      | Birth Anniversary of Mahatma Gandhi                                         |
|         | Special Winter Camp at Kasar Amboli                                         |
| 5.      | <ol> <li>Cleanliness Drive</li> <li>Health Check-up of villagers</li> </ol> |
| J.      | 3) Demonstration of experiments to 5th to 8th std students                  |
|         | through Vidyan Vahini                                                       |
| 6.      | Disaster Management Workshop in Youth Week                                  |
| 7.      | Blood Donation and haemoglobin Camp in Youth Week                           |