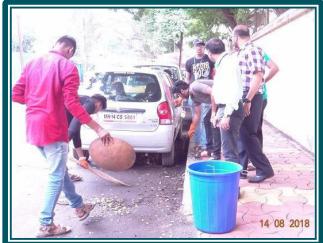

### Report:

Swachhta Pakhwada (Fortnight) is celebrated from 1 to 14 August 2018 under Swachha Bharat Abhiyan. On the occasion, Swachhta Pledge was given to the volunteers in NSS room. Principal Dr. Ashok Agrawal was the Chief Guest for the function. The students cleaned the entire campus including Classrooms, Laboratories, Library, Toilet, playground and surrounding Roads. Total 52 volunteers actively participated in the various event.

Cleanliness Drive under Swachhta Pakhwada at College Campus and nearby areas from 1 August 2018 to 14 August 2018