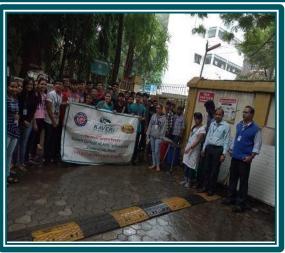

### Report:

NSS unit organized a tree plantation in association with Forest Department, Pune. The event was organized on 28 July 2018 at Automotive Research Association of India (ARAI), Pune. Total 64 NSS Volunteers took part in the plantation drive and planted more than 500 saplings in about a hectare of land in the locality.

Volunteers digging pit for planting trees on 28 July 2018.

Volunteers participated in the Tree Plantation at ARAI Tekadi on 28 July 2018

KAVERI COLLEGE OF ARTS, SCIENCE & COMMERCE, PUNE-38. LIBRARY

- 2 AUG 2018