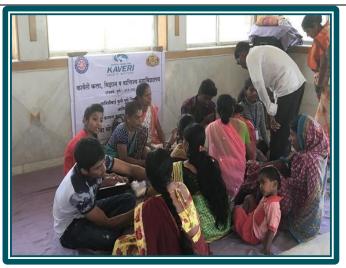

## AY 2018-19

| Sr. No. | Name of the Activity                                                        |
|---------|-----------------------------------------------------------------------------|
| 1.      | <u>Tree Plantation</u>                                                      |
| 2.      | Swachhta Pakhwada                                                           |
| 3.      | Kerala Relief Fund                                                          |
| 4.      | Cleanliness Drive and No Vehicle, No Horn Day on the occasion of            |
| 4.      | Birth Anniversary of Mahatma Gandhi                                         |
|         | Special Winter Camp at Kasar Amboli                                         |
| 5.      | <ol> <li>Cleanliness Drive</li> <li>Health Check-up of villagers</li> </ol> |
| J.      | 3) Demonstration of experiments to 5th to 8th std students                  |
|         | through Vidyan Vahini                                                       |
| 6.      | Disaster Management Workshop in Youth Week                                  |
| 7.      | Blood Donation and haemoglobin Camp in Youth Week                           |