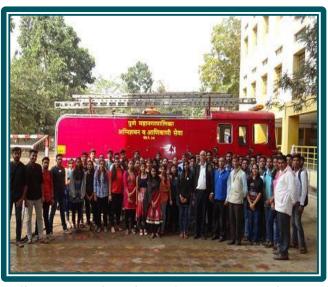

Name of the Activity: Tree Plantation

**Date:** 28 July 2018

Name of the Collaborating Agency: NSS unit with Forest Department

**Number of Participants: 64** 

### Report:

NSS unit organized a tree plantation in association with Forest Department, Pune. The event was organized on 28 July 2018 at Automotive Research Association of India (ARAI), Pune. Total 64 NSS Volunteers took part in the plantation drive and planted more than 500 saplings in about a hectare of land in the locality.

The drive was carried out under the valuable guidance of the Principal Dr. Ashok Agrawal and NSS Program Officer, Mr. Sachin Deokate.

Mr. Sachin Deokate informed the students about environmental conservation and made them aware about the adverse impact of Global Warming on humankind. Forest Officer Mr. Deepak Pawar guided the students on the correct methods to plant the saplings. Forest guards Mr. Mirgewar, Mr. Gaikwad, Mr. Shinde, Mr. Bhawari were also present on the occasion.