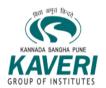

Name of the Activity: Tree Plantation

**Date:** 28 July 2018

Name of the Collaborating Agency: NSS unit with Forest Department

**Number of Participants: 64** 

### Report:

NSS unit organized a tree plantation in association with Forest Department, Pune. The event was organized on 28 July 2018 at Automotive Research Association of India (ARAI), Pune. Total 64 NSS Volunteers took part in the plantation drive and planted more than 500 saplings in about a hectare of land in the locality.

Volunteers digging pit for planting trees on 28 July 2018.

Volunteers participated in the Tree Plantation at ARAI Tekadi on 28 July 2018

KAVERI COLLEGE OF ARTS, SCIENCE & COMMERCE, PUNE-38. LIBRARY

- 2 AUG 2018