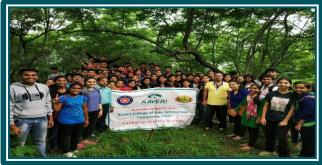

total= 31+21+12 = 64

Pu Hiller

N S S Programme

Kannada Sangha Pune's

Kaveri College of Arts, Science & Commerce

Name of the Activity: Swachhta Pakhwada

**Date:** 1 August 2018 to 14 August 2018

Name of the Collaborating Agency: NSS unit

**Number of Participants: 52** 

### Report:

Swachhta Pakhwada (Fortnight) is celebrated from 1 to 14 August 2018 under Swachha Bharat Abhiyan. On the occasion, Swachhta Pledge was given to the volunteers in NSS room. Principal Dr. Ashok Agrawal was the Chief Guest for the function. The students cleaned the entire campus including Classrooms, Laboratories, Library, Toilet, playground and surrounding Roads. Total 52 volunteers actively participated in the various event.

Cleanliness Drive under Swachhta Pakhwada at College Campus and nearby areas from 1 August 2018 to 14 August 2018