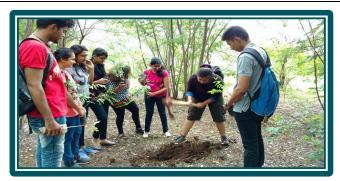

Name of the Activity: Tree Plantation

**Date:** 28 July 2018

Name of the Collaborating Agency: NSS unit with Forest Department

**Number of Participants: 64** 

### Report:

NSS unit organized a tree plantation in association with Forest Department, Pune. The event was organized on 28 July 2018 at Automotive Research Association of India (ARAI), Pune. Total 64 NSS Volunteers took part in the plantation drive and planted more than 500 saplings in about a hectare of land in the locality.

Volunteers digging pit for planting trees on 28 July 2018.

Volunteers participated in the Tree Plantation at ARAI Tekadi on 28 July 2018

KAVERI COLLEGE OF ARTS, SCIENCE & COMMERCE, PUNE-38. LIBRARY

- 2 AUG 2018