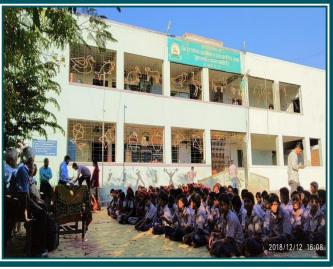

### Report:

NSS unit organized a tree plantation in association with Forest Department, Pune. The event was organized on 28 July 2018 at Automotive Research Association of India (ARAI), Pune. Total 64 NSS Volunteers took part in the plantation drive and planted more than 500 saplings in about a hectare of land in the locality.

The drive was carried out under the valuable guidance of the Principal Dr. Ashok Agrawal and NSS Program Officer, Mr. Sachin Deokate.

Mr. Sachin Deokate informed the students about environmental conservation and made them aware about the adverse impact of Global Warming on humankind. Forest Officer Mr. Deepak Pawar guided the students on the correct methods to plant the saplings. Forest guards Mr. Mirgewar, Mr. Gaikwad, Mr. Shinde, Mr. Bhawari were also present on the occasion.

Volunteers digging pit for planting trees on 28 July 2018.

Volunteers participated in the Tree Plantation at ARAI Tekadi on 28 July 2018

KAVERI COLLEGE OF ARTS, SCIENCE & COMMERCE, PUNE-38. LIBRARY

- 2 AUG 2018