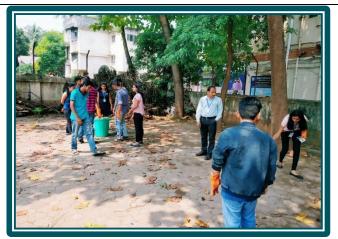

### Report:

NSS unit organized a tree plantation in association with Forest Department, Pune. The event was organized on 28 July 2018 at Automotive Research Association of India (ARAI), Pune. Total 64 NSS Volunteers took part in the plantation drive and planted more than 500 saplings in about a hectare of land in the locality.

The drive was carried out under the valuable guidance of the Principal Dr. Ashok Agrawal and NSS Program Officer, Mr. Sachin Deokate.

Mr. Sachin Deokate informed the students about environmental conservation and made them aware about the adverse impact of Global Warming on humankind. Forest Officer Mr. Deepak Pawar guided the students on the correct methods to plant the saplings. Forest guards Mr. Mirgewar, Mr. Gaikwad, Mr. Shinde, Mr. Bhawari were also present on the occasion.

Volunteers digging pit for planting trees on 28 July 2018.

Volunteers participated in the Tree Plantation at ARAI Tekadi on 28 July 2018

KAVERI COLLEGE OF ARTS, SCIENCE & COMMERCE, PUNE-38. LIBRARY

- 2 AUG 2018