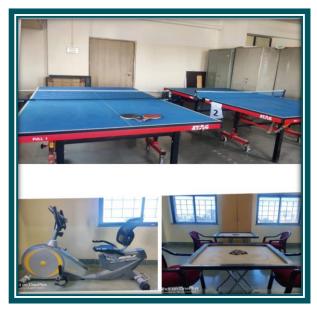

--------------|-----------|
| Campus Area             | 1.88 Acre |
| Built-up Area in Sq. m. | 6749.28   |

# College Building







## **Administrative Block**



Office





Principal's Office



Vice Principal's Office









## **TEACHING LEARNING FACILITIES**

## Classrooms











## ICT Enabled Facilities













# Computer Laboratories













# Electronics Laboratory









# Commerce Laboratory









# Psychology Laboratory













# Kaveri Knowledge Resource Centre & Reading Room









## INFRASTRUCTURE AND PHYSICAL FACILITIES

#### AV Rooms /Seminar Halls











### **Cultural Room**









## Auditorium

## Glimpses of Cultural & Other Activities











# Kaveri Kalangan Katta









# Sports Facilities Ground





## Sports Room









# Gymnasium











## **SUPPORT FACILITIES**

Canteen •





Ladies Common Room

**NSS** Room





#### Health Care Centre







## **Examination Room**





# **Basement Parking Facility**







# Facilities for *Divyang*