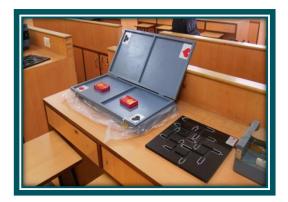

** 

# **INDEX**

| DETAILS OF CAMPUS                      | 2  |
|----------------------------------------|----|
| TEACHING LEARNING FACILITIES           | 4  |
| INFRASTRUCTURE AND PHYSICAL FACILITIES | 11 |
| SUPPORT FACILITIES                     | 17 |

## **DETAILS OF CAMPUS**

| Details of Campus       |           |
|-------------------------|-----------|
| Campus Area             | 1.88 Acre |
| Built-up Area in Sq. m. | 6749.28   |

# College Building







## **Administrative Block**



Office





Principal's Office



Vice Principal's Office









## **TEACHING LEARNING FACILITIES**

## Classrooms











## ICT Enabled Facilities













# Computer Laboratories













# Electronics Laboratory









# Commerce Laboratory









# Psychology Laboratory













# Kaveri Knowledge Resource Centre & Reading Room









## INFRASTRUCTURE AND PHYSICAL FACILITIES

#### AV Rooms /Seminar Halls











### **Cultural Room**









## Auditorium

## Glimpses of Cultural & Other Activities











# Kaveri Kalangan Katta









# Sports Facilities Ground





## Sports Room









# Gymnasium











## **SUPPORT FACILITIES**

Canteen •





Ladies Common Room

**NSS** Room





#### Health Care Centre







## **Examination Room**





# **Basement Parking Facility**







# Facilities for *Divyang*