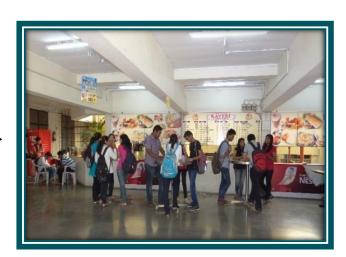

|
| Built-up Area in Sq. m. | 6749.28   |

# College Building







## **Administrative Block**



Office





Principal's Office



Vice Principal's Office









## **TEACHING LEARNING FACILITIES**

## Classrooms











## ICT Enabled Facilities













# Computer Laboratories













# Electronics Laboratory









# Commerce Laboratory









# Psychology Laboratory













# Kaveri Knowledge Resource Centre & Reading Room









## INFRASTRUCTURE AND PHYSICAL FACILITIES

#### AV Rooms /Seminar Halls











### **Cultural Room**









## Auditorium

## Glimpses of Cultural & Other Activities











# Kaveri Kalangan Katta









# Sports Facilities Ground





## Sports Room









# Gymnasium











## **SUPPORT FACILITIES**

Canteen •





Ladies Common Room

**NSS** Room





#### Health Care Centre







## **Examination Room**





# **Basement Parking Facility**







# Facilities for *Divyang*