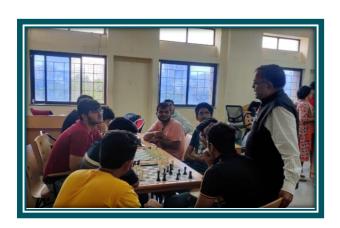

------------------|-----------|
| Campus Area             | 1.88 Acre |
| Built-up Area in Sq. m. | 6749.28   |

# College Building







## **Administrative Block**



Office





Principal's Office



Vice Principal's Office









## **TEACHING LEARNING FACILITIES**

## Classrooms











## ICT Enabled Facilities













# Computer Laboratories













# Electronics Laboratory









# Commerce Laboratory









# Psychology Laboratory













# Kaveri Knowledge Resource Centre & Reading Room









## INFRASTRUCTURE AND PHYSICAL FACILITIES

#### AV Rooms /Seminar Halls











### **Cultural Room**









## Auditorium

## Glimpses of Cultural & Other Activities











# Kaveri Kalangan Katta









# Sports Facilities Ground





## Sports Room









# Gymnasium











## **SUPPORT FACILITIES**

Canteen •





Ladies Common Room

**NSS** Room





#### Health Care Centre







## **Examination Room**





# **Basement Parking Facility**







# Facilities for *Divyang*