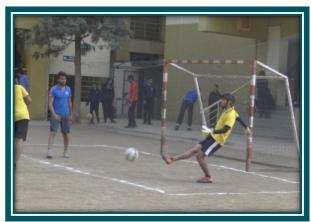

|
|-------------------------|-----------|
| Campus Area             | 1.88 Acre |
| Built-up Area in Sq. m. | 6749.28   |

# College Building







## **Administrative Block**



Office





Principal's Office



Vice Principal's Office









## **TEACHING LEARNING FACILITIES**

## Classrooms











## ICT Enabled Facilities













# Computer Laboratories













# Electronics Laboratory









# Commerce Laboratory









# Psychology Laboratory













# Kaveri Knowledge Resource Centre & Reading Room









## INFRASTRUCTURE AND PHYSICAL FACILITIES

#### AV Rooms /Seminar Halls











### **Cultural Room**









## Auditorium

## Glimpses of Cultural & Other Activities











# Kaveri Kalangan Katta









# Sports Facilities Ground





## Sports Room









# Gymnasium











## **SUPPORT FACILITIES**

Canteen •





Ladies Common Room

**NSS** Room





#### Health Care Centre







## **Examination Room**





# **Basement Parking Facility**







# Facilities for *Divyang*