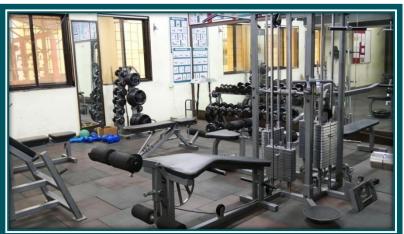

-----|
| Campus Area             | 1.88 Acre |
| Built-up Area in Sq. m. | 6749.28   |

# College Building







## **Administrative Block**



Office





Principal's Office



Vice Principal's Office









## **TEACHING LEARNING FACILITIES**

## Classrooms











## ICT Enabled Facilities













# Computer Laboratories













# Electronics Laboratory









# Commerce Laboratory









# Psychology Laboratory













# Kaveri Knowledge Resource Centre & Reading Room









## INFRASTRUCTURE AND PHYSICAL FACILITIES

#### AV Rooms /Seminar Halls











### **Cultural Room**









## Auditorium

## Glimpses of Cultural & Other Activities











# Kaveri Kalangan Katta









# Sports Facilities Ground





## Sports Room









# Gymnasium











## **SUPPORT FACILITIES**

Canteen •





Ladies Common Room

**NSS** Room





#### Health Care Centre







## **Examination Room**





# **Basement Parking Facility**







# Facilities for *Divyang*