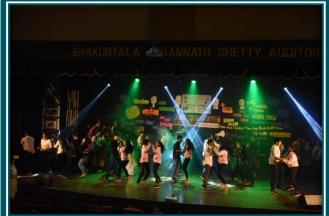

| 17 |

## **DETAILS OF CAMPUS**

| Details of Campus       |           |
|-------------------------|-----------|
| Campus Area             | 1.88 Acre |
| Built-up Area in Sq. m. | 6749.28   |

# College Building







## **Administrative Block**



Office





Principal's Office



Vice Principal's Office









## **TEACHING LEARNING FACILITIES**

## Classrooms











## ICT Enabled Facilities













# Computer Laboratories













# Electronics Laboratory









# Commerce Laboratory









# Psychology Laboratory













# Kaveri Knowledge Resource Centre & Reading Room









## INFRASTRUCTURE AND PHYSICAL FACILITIES

#### AV Rooms /Seminar Halls











### **Cultural Room**









## Auditorium

## Glimpses of Cultural & Other Activities











# Kaveri Kalangan Katta









# Sports Facilities Ground





## Sports Room









# Gymnasium











## **SUPPORT FACILITIES**

Canteen •





Ladies Common Room

**NSS** Room





#### Health Care Centre







## **Examination Room**





# **Basement Parking Facility**







# Facilities for *Divyang*