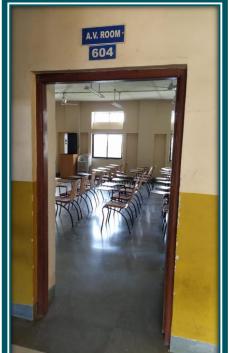

| 4  |
| INFRASTRUCTURE AND PHYSICAL FACILITIES | 11 |
| SUPPORT FACILITIES                     | 17 |

## **DETAILS OF CAMPUS**

| Details of Campus       |           |
|-------------------------|-----------|
| Campus Area             | 1.88 Acre |
| Built-up Area in Sq. m. | 6749.28   |

# College Building







## **Administrative Block**



Office





Principal's Office



Vice Principal's Office









## **TEACHING LEARNING FACILITIES**

## Classrooms











## ICT Enabled Facilities













# Computer Laboratories













# Electronics Laboratory









# Commerce Laboratory









# Psychology Laboratory













# Kaveri Knowledge Resource Centre & Reading Room









## INFRASTRUCTURE AND PHYSICAL FACILITIES

#### AV Rooms /Seminar Halls











### **Cultural Room**









## Auditorium

## Glimpses of Cultural & Other Activities











# Kaveri Kalangan Katta









# Sports Facilities Ground





## Sports Room









# Gymnasium











## **SUPPORT FACILITIES**

Canteen •





Ladies Common Room

**NSS** Room





#### Health Care Centre







## **Examination Room**





# **Basement Parking Facility**







# Facilities for *Divyang*