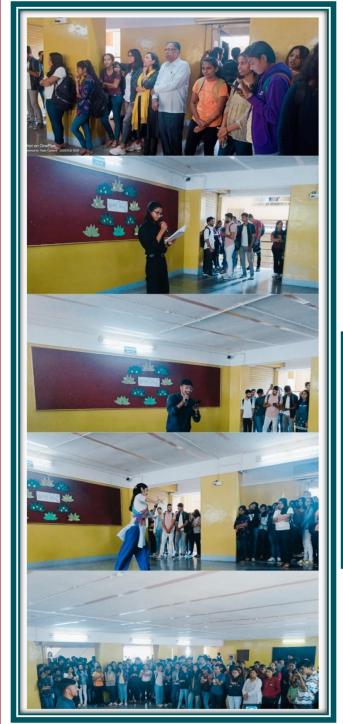

MPUS**

| Details of Campus       |           |
|-------------------------|-----------|
| Campus Area             | 1.88 Acre |
| Built-up Area in Sq. m. | 6749.28   |

# College Building







## **Administrative Block**



Office





Principal's Office



Vice Principal's Office









## **TEACHING LEARNING FACILITIES**

## Classrooms











## ICT Enabled Facilities













# Computer Laboratories













# Electronics Laboratory









# Commerce Laboratory









# Psychology Laboratory













# Kaveri Knowledge Resource Centre & Reading Room









## INFRASTRUCTURE AND PHYSICAL FACILITIES

#### AV Rooms /Seminar Halls











### **Cultural Room**









## Auditorium

## Glimpses of Cultural & Other Activities











# Kaveri Kalangan Katta









# Sports Facilities Ground





## Sports Room









# Gymnasium











## **SUPPORT FACILITIES**

Canteen •





Ladies Common Room

**NSS** Room





#### Health Care Centre







## **Examination Room**





# **Basement Parking Facility**







# Facilities for *Divyang*