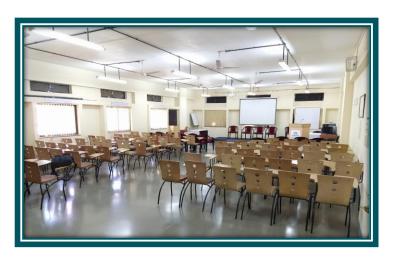

| 4  |
| INFRASTRUCTURE AND PHYSICAL FACILITIES | 11 |
| SUPPORT FACILITIES                     | 17 |

## **DETAILS OF CAMPUS**

| Details of Campus       |           |
|-------------------------|-----------|
| Campus Area             | 1.88 Acre |
| Built-up Area in Sq. m. | 6749.28   |

# College Building







## **Administrative Block**



Office





Principal's Office



Vice Principal's Office









## **TEACHING LEARNING FACILITIES**

## Classrooms











## ICT Enabled Facilities













# Computer Laboratories













# Electronics Laboratory









# Commerce Laboratory









# Psychology Laboratory













# Kaveri Knowledge Resource Centre & Reading Room









## INFRASTRUCTURE AND PHYSICAL FACILITIES

#### AV Rooms /Seminar Halls











### **Cultural Room**









## Auditorium

## Glimpses of Cultural & Other Activities











# Kaveri Kalangan Katta









# Sports Facilities Ground





## Sports Room









# Gymnasium











## **SUPPORT FACILITIES**

Canteen •





Ladies Common Room

**NSS** Room





#### Health Care Centre







## **Examination Room**





# **Basement Parking Facility**







# Facilities for *Divyang*