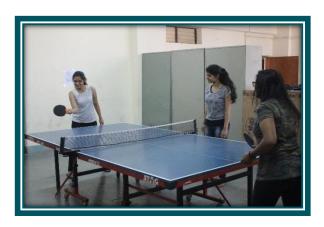

----------------|-----------|
| Campus Area             | 1.88 Acre |
| Built-up Area in Sq. m. | 6749.28   |

# College Building







## **Administrative Block**



Office





Principal's Office



Vice Principal's Office









## **TEACHING LEARNING FACILITIES**

## Classrooms











## ICT Enabled Facilities













# Computer Laboratories













# Electronics Laboratory









# Commerce Laboratory









# Psychology Laboratory













# Kaveri Knowledge Resource Centre & Reading Room









## INFRASTRUCTURE AND PHYSICAL FACILITIES

#### AV Rooms /Seminar Halls











### **Cultural Room**









## Auditorium

## Glimpses of Cultural & Other Activities











# Kaveri Kalangan Katta









# Sports Facilities Ground





## Sports Room









# Gymnasium











## **SUPPORT FACILITIES**

Canteen •





Ladies Common Room

**NSS** Room





#### Health Care Centre







## **Examination Room**





# **Basement Parking Facility**







# Facilities for *Divyang*