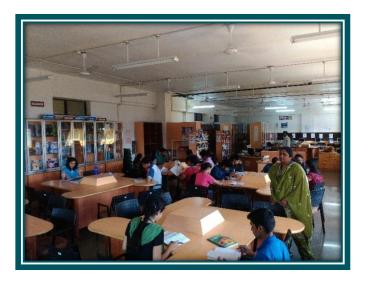

|----------------------------------------|----|
| TEACHING LEARNING FACILITIES           | 4  |
| INFRASTRUCTURE AND PHYSICAL FACILITIES | 11 |
| SUPPORT FACILITIES                     | 17 |

## **DETAILS OF CAMPUS**

| Details of Campus       |           |
|-------------------------|-----------|
| Campus Area             | 1.88 Acre |
| Built-up Area in Sq. m. | 6749.28   |

# College Building







## **Administrative Block**



Office





Principal's Office



Vice Principal's Office









## **TEACHING LEARNING FACILITIES**

## Classrooms











## ICT Enabled Facilities













# Computer Laboratories













# Electronics Laboratory









# Commerce Laboratory









# Psychology Laboratory













# Kaveri Knowledge Resource Centre & Reading Room









## INFRASTRUCTURE AND PHYSICAL FACILITIES

#### AV Rooms /Seminar Halls











### **Cultural Room**









## Auditorium

## Glimpses of Cultural & Other Activities











# Kaveri Kalangan Katta









# Sports Facilities Ground





## Sports Room









# Gymnasium











## **SUPPORT FACILITIES**

Canteen •





Ladies Common Room

**NSS** Room





#### Health Care Centre







## **Examination Room**





# **Basement Parking Facility**







# Facilities for *Divyang*