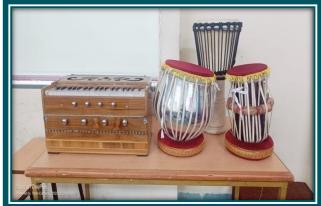

E AND PHYSICAL FACILITIES | 11 |
| SUPPORT FACILITIES                     | 17 |

## **DETAILS OF CAMPUS**

| Details of Campus       |           |
|-------------------------|-----------|
| Campus Area             | 1.88 Acre |
| Built-up Area in Sq. m. | 6749.28   |

# College Building







## **Administrative Block**



Office





Principal's Office



Vice Principal's Office









## **TEACHING LEARNING FACILITIES**

## Classrooms











## ICT Enabled Facilities













# Computer Laboratories













# Electronics Laboratory









# Commerce Laboratory









# Psychology Laboratory













# Kaveri Knowledge Resource Centre & Reading Room









## INFRASTRUCTURE AND PHYSICAL FACILITIES

#### AV Rooms /Seminar Halls











### **Cultural Room**









## Auditorium

## Glimpses of Cultural & Other Activities











# Kaveri Kalangan Katta









# Sports Facilities Ground





## Sports Room









# Gymnasium











## **SUPPORT FACILITIES**

Canteen •





Ladies Common Room

**NSS** Room





#### Health Care Centre







## **Examination Room**





# **Basement Parking Facility**







# Facilities for *Divyang*