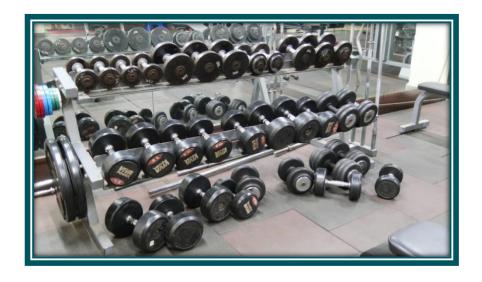

---|
| Campus Area             | 1.88 Acre |
| Built-up Area in Sq. m. | 6749.28   |

# College Building







## **Administrative Block**



Office





Principal's Office



Vice Principal's Office









## **TEACHING LEARNING FACILITIES**

## Classrooms











## ICT Enabled Facilities













# Computer Laboratories













# Electronics Laboratory









# Commerce Laboratory









# Psychology Laboratory













# Kaveri Knowledge Resource Centre & Reading Room









## INFRASTRUCTURE AND PHYSICAL FACILITIES

#### AV Rooms /Seminar Halls











### **Cultural Room**









## Auditorium

## Glimpses of Cultural & Other Activities











# Kaveri Kalangan Katta









# Sports Facilities Ground





## Sports Room









# Gymnasium











## **SUPPORT FACILITIES**

Canteen •





Ladies Common Room

**NSS** Room





#### Health Care Centre







## **Examination Room**





# **Basement Parking Facility**







# Facilities for *Divyang*