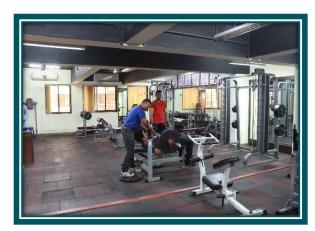

---------|
| Campus Area             | 1.88 Acre |
| Built-up Area in Sq. m. | 6749.28   |

# College Building







## **Administrative Block**



Office





Principal's Office



Vice Principal's Office









## **TEACHING LEARNING FACILITIES**

## Classrooms











## ICT Enabled Facilities













# Computer Laboratories













# Electronics Laboratory









# Commerce Laboratory









# Psychology Laboratory













# Kaveri Knowledge Resource Centre & Reading Room









## INFRASTRUCTURE AND PHYSICAL FACILITIES

#### AV Rooms /Seminar Halls











### **Cultural Room**









## Auditorium

## Glimpses of Cultural & Other Activities











# Kaveri Kalangan Katta









# Sports Facilities Ground





## Sports Room









# Gymnasium











## **SUPPORT FACILITIES**

Canteen •





Ladies Common Room

**NSS** Room





#### Health Care Centre







## **Examination Room**





# **Basement Parking Facility**







# Facilities for *Divyang*