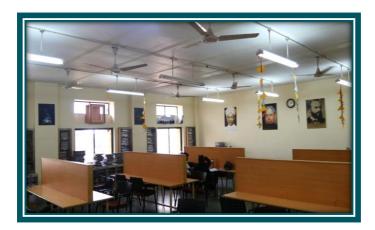

|
|----------------------------------------|----|
| TEACHING LEARNING FACILITIES           | 4  |
| INFRASTRUCTURE AND PHYSICAL FACILITIES | 11 |
| SUPPORT FACILITIES                     | 17 |

## **DETAILS OF CAMPUS**

| Details of Campus       |           |
|-------------------------|-----------|
| Campus Area             | 1.88 Acre |
| Built-up Area in Sq. m. | 6749.28   |

# College Building







## **Administrative Block**



Office





Principal's Office



Vice Principal's Office









## **TEACHING LEARNING FACILITIES**

## Classrooms











## ICT Enabled Facilities













# Computer Laboratories













# Electronics Laboratory









# Commerce Laboratory









# Psychology Laboratory













# Kaveri Knowledge Resource Centre & Reading Room









## INFRASTRUCTURE AND PHYSICAL FACILITIES

#### AV Rooms /Seminar Halls











### **Cultural Room**









## Auditorium

## Glimpses of Cultural & Other Activities











# Kaveri Kalangan Katta









# Sports Facilities Ground





## Sports Room









# Gymnasium











## **SUPPORT FACILITIES**

Canteen •





Ladies Common Room

**NSS** Room





#### Health Care Centre







## **Examination Room**





# **Basement Parking Facility**







# Facilities for *Divyang*