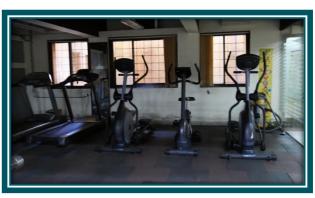

-------|
| Campus Area             | 1.88 Acre |
| Built-up Area in Sq. m. | 6749.28   |

# College Building







## **Administrative Block**



Office





Principal's Office



Vice Principal's Office









## **TEACHING LEARNING FACILITIES**

## Classrooms











## ICT Enabled Facilities













# Computer Laboratories













# Electronics Laboratory









# Commerce Laboratory









# Psychology Laboratory













# Kaveri Knowledge Resource Centre & Reading Room









## INFRASTRUCTURE AND PHYSICAL FACILITIES

#### AV Rooms /Seminar Halls











### **Cultural Room**









## Auditorium

## Glimpses of Cultural & Other Activities











# Kaveri Kalangan Katta









# Sports Facilities Ground





## Sports Room









# Gymnasium











## **SUPPORT FACILITIES**

Canteen •





Ladies Common Room

**NSS** Room





#### Health Care Centre







## **Examination Room**





# **Basement Parking Facility**







# Facilities for *Divyang*