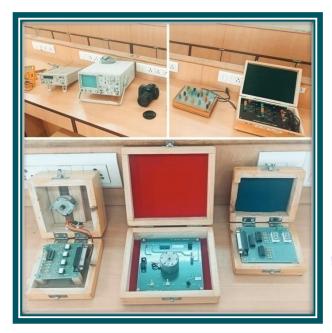

ga centre etc. in the institution



**ACADEMIC YEAR 2017-2022** 

# **INDEX**

| DETAILS OF CAMPUS                      | 2  |
|----------------------------------------|----|
| TEACHING LEARNING FACILITIES           | 4  |
| INFRASTRUCTURE AND PHYSICAL FACILITIES | 11 |
| SUPPORT FACILITIES                     | 17 |

## **DETAILS OF CAMPUS**

| Details of Campus       |           |
|-------------------------|-----------|
| Campus Area             | 1.88 Acre |
| Built-up Area in Sq. m. | 6749.28   |

# College Building







## **Administrative Block**



Office





Principal's Office



Vice Principal's Office









## **TEACHING LEARNING FACILITIES**

## Classrooms











## ICT Enabled Facilities













# Computer Laboratories













# Electronics Laboratory









# Commerce Laboratory









# Psychology Laboratory













# Kaveri Knowledge Resource Centre & Reading Room









## INFRASTRUCTURE AND PHYSICAL FACILITIES

#### AV Rooms /Seminar Halls











### **Cultural Room**









## Auditorium

## Glimpses of Cultural & Other Activities











# Kaveri Kalangan Katta









# Sports Facilities Ground





## Sports Room









# Gymnasium











## **SUPPORT FACILITIES**

Canteen •





Ladies Common Room

**NSS** Room





#### Health Care Centre







## **Examination Room**





# **Basement Parking Facility**







# Facilities for *Divyang*