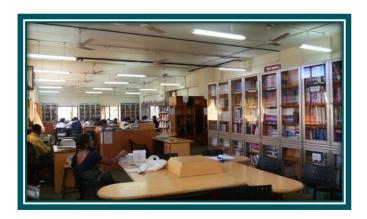

2  |
|----------------------------------------|----|
| TEACHING LEARNING FACILITIES           | 4  |
| INFRASTRUCTURE AND PHYSICAL FACILITIES | 11 |
| SUPPORT FACILITIES                     | 17 |

## **DETAILS OF CAMPUS**

| Details of Campus       |           |
|-------------------------|-----------|
| Campus Area             | 1.88 Acre |
| Built-up Area in Sq. m. | 6749.28   |

# College Building







## **Administrative Block**



Office





Principal's Office



Vice Principal's Office









## **TEACHING LEARNING FACILITIES**

## Classrooms











## ICT Enabled Facilities













# Computer Laboratories













# Electronics Laboratory









# Commerce Laboratory









# Psychology Laboratory













# Kaveri Knowledge Resource Centre & Reading Room









## INFRASTRUCTURE AND PHYSICAL FACILITIES

#### AV Rooms /Seminar Halls











### **Cultural Room**









## Auditorium

## Glimpses of Cultural & Other Activities











# Kaveri Kalangan Katta









# Sports Facilities Ground





## Sports Room









# Gymnasium











## **SUPPORT FACILITIES**

Canteen •





Ladies Common Room

**NSS** Room





#### Health Care Centre







## **Examination Room**





# **Basement Parking Facility**







# Facilities for *Divyang*