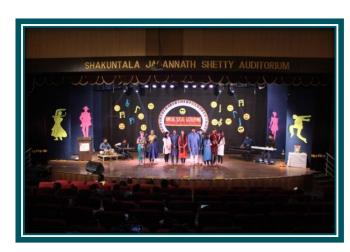

| 17 |

## **DETAILS OF CAMPUS**

| Details of Campus       |           |
|-------------------------|-----------|
| Campus Area             | 1.88 Acre |
| Built-up Area in Sq. m. | 6749.28   |

# College Building







## **Administrative Block**



Office





Principal's Office



Vice Principal's Office









## **TEACHING LEARNING FACILITIES**

## Classrooms











## ICT Enabled Facilities













# Computer Laboratories













# Electronics Laboratory









# Commerce Laboratory









# Psychology Laboratory













# Kaveri Knowledge Resource Centre & Reading Room









## INFRASTRUCTURE AND PHYSICAL FACILITIES

#### AV Rooms /Seminar Halls











### **Cultural Room**









## Auditorium

## Glimpses of Cultural & Other Activities











# Kaveri Kalangan Katta









# Sports Facilities Ground





## Sports Room









# Gymnasium











## **SUPPORT FACILITIES**

Canteen •





Ladies Common Room

**NSS** Room





#### Health Care Centre







## **Examination Room**





# **Basement Parking Facility**







# Facilities for *Divyang*