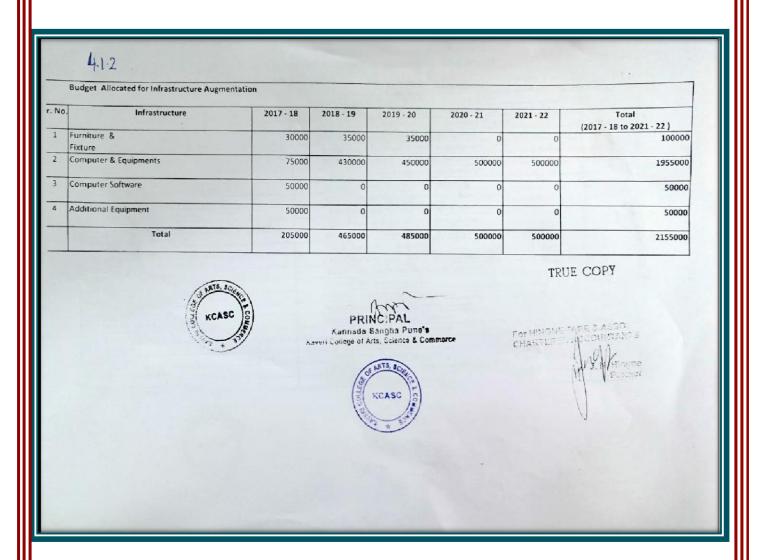

4.1.2 Percentage of expenditure, excluding salary for infrastructure augmentation during last five years (INR in Lakhs)

# CONSOLIDATED STATEMENT OF BUDGET ALLOCATION FOR INFRASTRUCTURE AUGMENTATION

## Statement of Budget Allocated in 2017-18

| RECEIPTS                            | mount(Rs.) | PAYMENTS                                                                                                                                                                                                                                                                                                                                                                                                                                                                                                                                                                                                                                                                                                                                                                                                                                                                                                                                                                                                                                                                                                                                                                                                                                                                                                                                                                                                                                                                                                                                                                                                                                                                                                                                                                                                                                                                                                                                                                                                                                                                                                                       | Amount (Rs.)                |
|-------------------------------------|------------|--------------------------------------------------------------------------------------------------------------------------------------------------------------------------------------------------------------------------------------------------------------------------------------------------------------------------------------------------------------------------------------------------------------------------------------------------------------------------------------------------------------------------------------------------------------------------------------------------------------------------------------------------------------------------------------------------------------------------------------------------------------------------------------------------------------------------------------------------------------------------------------------------------------------------------------------------------------------------------------------------------------------------------------------------------------------------------------------------------------------------------------------------------------------------------------------------------------------------------------------------------------------------------------------------------------------------------------------------------------------------------------------------------------------------------------------------------------------------------------------------------------------------------------------------------------------------------------------------------------------------------------------------------------------------------------------------------------------------------------------------------------------------------------------------------------------------------------------------------------------------------------------------------------------------------------------------------------------------------------------------------------------------------------------------------------------------------------------------------------------------------|-----------------------------|
|                                     |            | Repairs & Maintenance - General & Computer                                                                                                                                                                                                                                                                                                                                                                                                                                                                                                                                                                                                                                                                                                                                                                                                                                                                                                                                                                                                                                                                                                                                                                                                                                                                                                                                                                                                                                                                                                                                                                                                                                                                                                                                                                                                                                                                                                                                                                                                                                                                                     | 250000                      |
|                                     |            | AMC - Computer, GEN Set, Biomatric, copy printer etc.                                                                                                                                                                                                                                                                                                                                                                                                                                                                                                                                                                                                                                                                                                                                                                                                                                                                                                                                                                                                                                                                                                                                                                                                                                                                                                                                                                                                                                                                                                                                                                                                                                                                                                                                                                                                                                                                                                                                                                                                                                                                          | 200000                      |
|                                     |            | Parking Charges                                                                                                                                                                                                                                                                                                                                                                                                                                                                                                                                                                                                                                                                                                                                                                                                                                                                                                                                                                                                                                                                                                                                                                                                                                                                                                                                                                                                                                                                                                                                                                                                                                                                                                                                                                                                                                                                                                                                                                                                                                                                                                                | 160000                      |
|                                     |            | Security Charges                                                                                                                                                                                                                                                                                                                                                                                                                                                                                                                                                                                                                                                                                                                                                                                                                                                                                                                                                                                                                                                                                                                                                                                                                                                                                                                                                                                                                                                                                                                                                                                                                                                                                                                                                                                                                                                                                                                                                                                                                                                                                                               | 375000                      |
|                                     |            | Electricity Charges                                                                                                                                                                                                                                                                                                                                                                                                                                                                                                                                                                                                                                                                                                                                                                                                                                                                                                                                                                                                                                                                                                                                                                                                                                                                                                                                                                                                                                                                                                                                                                                                                                                                                                                                                                                                                                                                                                                                                                                                                                                                                                            | 900000                      |
|                                     |            | Furniture & Fixture                                                                                                                                                                                                                                                                                                                                                                                                                                                                                                                                                                                                                                                                                                                                                                                                                                                                                                                                                                                                                                                                                                                                                                                                                                                                                                                                                                                                                                                                                                                                                                                                                                                                                                                                                                                                                                                                                                                                                                                                                                                                                                            | 30000                       |
|                                     |            | Computer & Equipments                                                                                                                                                                                                                                                                                                                                                                                                                                                                                                                                                                                                                                                                                                                                                                                                                                                                                                                                                                                                                                                                                                                                                                                                                                                                                                                                                                                                                                                                                                                                                                                                                                                                                                                                                                                                                                                                                                                                                                                                                                                                                                          | 75000                       |
|                                     |            | Computer Software                                                                                                                                                                                                                                                                                                                                                                                                                                                                                                                                                                                                                                                                                                                                                                                                                                                                                                                                                                                                                                                                                                                                                                                                                                                                                                                                                                                                                                                                                                                                                                                                                                                                                                                                                                                                                                                                                                                                                                                                                                                                                                              | 50000                       |
|                                     |            | Additional equipment purchase                                                                                                                                                                                                                                                                                                                                                                                                                                                                                                                                                                                                                                                                                                                                                                                                                                                                                                                                                                                                                                                                                                                                                                                                                                                                                                                                                                                                                                                                                                                                                                                                                                                                                                                                                                                                                                                                                                                                                                                                                                                                                                  | 50000                       |
|                                     |            | Emploers Cont. to Provident fund                                                                                                                                                                                                                                                                                                                                                                                                                                                                                                                                                                                                                                                                                                                                                                                                                                                                                                                                                                                                                                                                                                                                                                                                                                                                                                                                                                                                                                                                                                                                                                                                                                                                                                                                                                                                                                                                                                                                                                                                                                                                                               | 415000                      |
|                                     |            | Gratuity                                                                                                                                                                                                                                                                                                                                                                                                                                                                                                                                                                                                                                                                                                                                                                                                                                                                                                                                                                                                                                                                                                                                                                                                                                                                                                                                                                                                                                                                                                                                                                                                                                                                                                                                                                                                                                                                                                                                                                                                                                                                                                                       | 1000000                     |
|                                     |            | Seminar Expenses & Workshop Expenses                                                                                                                                                                                                                                                                                                                                                                                                                                                                                                                                                                                                                                                                                                                                                                                                                                                                                                                                                                                                                                                                                                                                                                                                                                                                                                                                                                                                                                                                                                                                                                                                                                                                                                                                                                                                                                                                                                                                                                                                                                                                                           | 20000                       |
|                                     |            | Electronics Lab expenses                                                                                                                                                                                                                                                                                                                                                                                                                                                                                                                                                                                                                                                                                                                                                                                                                                                                                                                                                                                                                                                                                                                                                                                                                                                                                                                                                                                                                                                                                                                                                                                                                                                                                                                                                                                                                                                                                                                                                                                                                                                                                                       | 30000                       |
|                                     |            | Kaveri Soft Skills Development Centre Activities                                                                                                                                                                                                                                                                                                                                                                                                                                                                                                                                                                                                                                                                                                                                                                                                                                                                                                                                                                                                                                                                                                                                                                                                                                                                                                                                                                                                                                                                                                                                                                                                                                                                                                                                                                                                                                                                                                                                                                                                                                                                               | 25000                       |
|                                     |            | Kaveri Research & Innovation Centre Activities                                                                                                                                                                                                                                                                                                                                                                                                                                                                                                                                                                                                                                                                                                                                                                                                                                                                                                                                                                                                                                                                                                                                                                                                                                                                                                                                                                                                                                                                                                                                                                                                                                                                                                                                                                                                                                                                                                                                                                                                                                                                                 | 75000                       |
|                                     |            | Kaveri Enterpreneurship Developmment Cell Activities                                                                                                                                                                                                                                                                                                                                                                                                                                                                                                                                                                                                                                                                                                                                                                                                                                                                                                                                                                                                                                                                                                                                                                                                                                                                                                                                                                                                                                                                                                                                                                                                                                                                                                                                                                                                                                                                                                                                                                                                                                                                           | 25000                       |
|                                     |            | Kaveri Placement Cell Activities                                                                                                                                                                                                                                                                                                                                                                                                                                                                                                                                                                                                                                                                                                                                                                                                                                                                                                                                                                                                                                                                                                                                                                                                                                                                                                                                                                                                                                                                                                                                                                                                                                                                                                                                                                                                                                                                                                                                                                                                                                                                                               | 25000                       |
|                                     |            | Faculty Development Programmes                                                                                                                                                                                                                                                                                                                                                                                                                                                                                                                                                                                                                                                                                                                                                                                                                                                                                                                                                                                                                                                                                                                                                                                                                                                                                                                                                                                                                                                                                                                                                                                                                                                                                                                                                                                                                                                                                                                                                                                                                                                                                                 | 50000                       |
| Total Receipts                      | 2421393    | was the same at th | re 27004500                 |
| Expenditure over Receipts - Deficit |            | CHARTERED ACCOON MEMBERSHIP No.                                                                                                                                                                                                                                                                                                                                                                                                                                                                                                                                                                                                                                                                                                                                                                                                                                                                                                                                                                                                                                                                                                                                                                                                                                                                                                                                                                                                                                                                                                                                                                                                                                                                                                                                                                                                                                                                                                                                                                                                                                                                                                | HINGNE<br>JINTANT<br>101159 |

## Statement of Budget Allocated in 2018-19

| Receipts                     | Amount (Rs.)                             | Expenditure                                             | Amount (Rs.) |
|------------------------------|------------------------------------------|---------------------------------------------------------|--------------|
| nece,pto                     |                                          | Repairs & Maintenance                                   | 85000        |
|                              |                                          | Security charges                                        | 396000       |
|                              |                                          | Computer & Equipments                                   | 430000       |
| 46                           |                                          | Furniture & Fixtures                                    | 35000        |
|                              |                                          | Parking Charges                                         | 175000       |
|                              |                                          | Audit Fees, Bank Charges                                | 39000        |
|                              |                                          | Total Expenses                                          | 25959500     |
|                              |                                          | Provsion - Gratuity, Depreciation, Rent                 | 11925000     |
| Total Income                 | 26216825                                 |                                                         | 3788450      |
| Kunnada<br>Karuri Collega of | INCIPAL<br>Sangha Pur<br>Arts, Science S | J. N. HINGNE CHARTERED ACCOUNTANT MEMBERSHIP No. 101159 |              |
|                              | TCASC STATE                              | CHENCE                                                  |              |

## Statement of Budget Allocated in 2019-20

|                                     | 2019 - 20            |                                               | 1 6047  |
|-------------------------------------|----------------------|-----------------------------------------------|---------|
|                                     |                      | Library Books                                 | 150000  |
|                                     |                      | Tally ERP Courses Expenses                    | 35000   |
|                                     |                      | CDC visit & Industrial visit Expenses         | 200000  |
|                                     |                      | Students Medical Check-up Expenses            | 25000   |
|                                     |                      | Repairs & Maintenance - General               | 150000  |
|                                     |                      | Skill Development courses                     | 150000  |
|                                     |                      | Security charges                              | 400000  |
|                                     |                      | Computer & Equipments                         | 450000  |
|                                     |                      | Furniture & Fixtures                          | 35000   |
|                                     | Syll Series          | Parking Charges                               | 17500   |
|                                     |                      | Municipal Tax                                 | 66000   |
|                                     | Temple Ele           | Audit Fees, Bank Charges                      | 4500    |
| Total Income                        | 37660310             | Total Expenditure                             | 8836100 |
| Expenditure over Receipts - Deficit | -50700690            | TRUE COF                                      | ру      |
|                                     | IC!PAL<br>angha Pune | CHARTERED ACCOUNT Commarce MEMBERSHIP No. 110 | TANT    |
|                                     | ,                    | SCIENCE & CO                                  |         |

## Statement of Budget Allocated in 2020-21

| Receipts                        | Budget<br>2020 - 21                              | Expenditure                                                                          | Budget<br>2020 - 21 |
|---------------------------------|--------------------------------------------------|--------------------------------------------------------------------------------------|---------------------|
|                                 |                                                  | Set Exam Expenses                                                                    | 50000               |
|                                 |                                                  | Students Medical Check-up Expenses                                                   | 30000               |
|                                 |                                                  | Repairs & Maintenance - General                                                      | 150000              |
| •                               |                                                  | Skill Development courses                                                            | 150000              |
|                                 |                                                  | Computer & Equipments                                                                | 500000              |
|                                 |                                                  | Repairs - Furniture                                                                  | 50000               |
|                                 |                                                  | Parking Charges                                                                      | 200000              |
|                                 |                                                  | Municipal Tax                                                                        | 660000              |
|                                 |                                                  | Audit Fees, Bank Charges                                                             | 50000               |
|                                 |                                                  |                                                                                      | 36225000            |
|                                 |                                                  | Total Expenditure                                                                    | 55276000            |
|                                 |                                                  | Provsion - Gratuity, Dep. NAAC Exps & Building Rent                                  |                     |
|                                 |                                                  |                                                                                      | 91501000            |
| Total Income                    | 5612210                                          | 00 Total Expenditure                                                                 |                     |
|                                 | 252700                                           |                                                                                      |                     |
| Expenditure over Receipts - Def | icit -353789                                     | 00                                                                                   |                     |
| KCASE E KINDO CO                | PRINCIPA<br>annada Sangha<br>diego of Arts, Sois | TRUE COPY  AL  I Pune's  Inco & Commorce  CHARTERED ACCCUNTAN'  MEMBERSHIP No. 10115 | -<br>-              |

## Statement of Budget Allocated in 2021-22

| Receipts       | Amount<br>(Rs.)                      | Expenditure                                           | - Amount           |
|----------------|--------------------------------------|-------------------------------------------------------|--------------------|
|                |                                      | Earn & Learn Scheme                                   | (Rs.)              |
|                | -                                    | Examination Expenses                                  | 200000             |
| *              |                                      | Univ. Prorata Contr., Eligibility & Affiliations Exp. | 3500000<br>1100000 |
|                |                                      | Student I Card & Welfare Expenses                     | 60000              |
|                |                                      | NSS Regular Activities & Camp Expenses                | 60000              |
|                |                                      | Library Books                                         | 400000             |
|                |                                      | Tally ERP Courses Expenses                            | 35000              |
|                |                                      | CDC visit & Industrial visit Expenses                 | 200000             |
|                |                                      | Set Exam Expenses                                     | 50000              |
|                | -                                    | Students Medical Check-up Expenses                    | 30000              |
|                |                                      | Repairs & Maintenance - General                       | 150000             |
|                |                                      | Skill Development courses                             | 150000             |
|                |                                      | Campus Maintenance                                    | 1000000            |
|                |                                      | Computer & Equipments                                 | 500000             |
|                |                                      | Repairs - Furniture                                   | 50000              |
|                |                                      | Parking Charges                                       | 200000             |
|                |                                      | Municipal Tax                                         | 660000             |
|                |                                      | Online Platform Zoom Charges                          | 300000             |
|                |                                      | Audit Fees, Bank Charges                              | 50000              |
|                |                                      | Total Expenditure                                     | 37895000           |
|                |                                      | Provsion - Gratuity, Depreciation & Rent              | 55276000           |
| Total Receipts | 59688810                             |                                                       | 93171000           |
| 18             | RINCIPA<br>de Sangha<br>statis Scien | J. N. HINGNE                                          |                    |