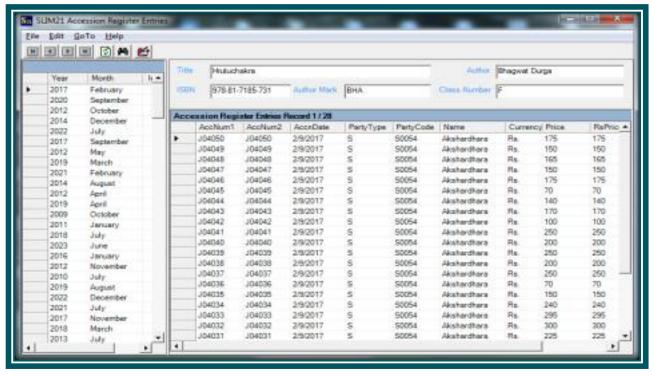

### **LIBRARY AUTOMATION DETAILS**

Integrated Library Management Software (ILMS)