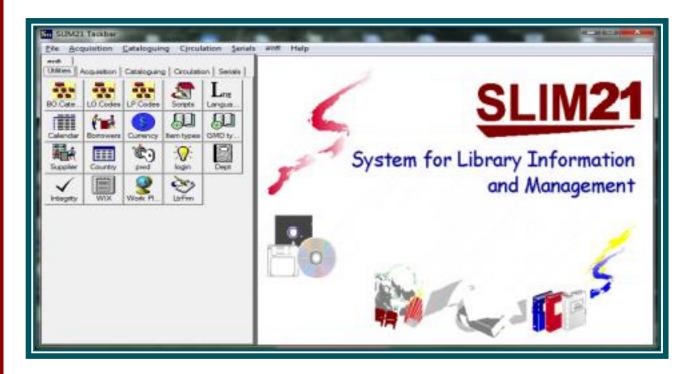

### **LIBRARY AUTOMATION DETAILS**

Integrated Library Management Software (ILMS)