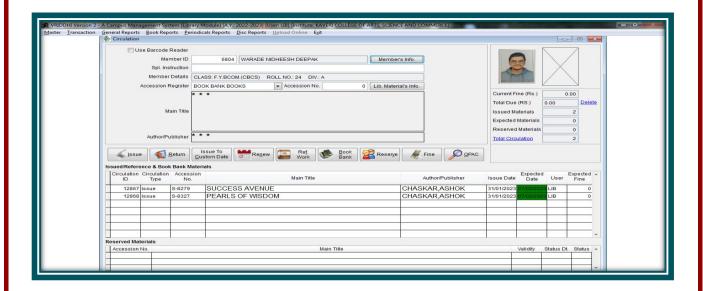

Annual Membership Fee for the financial year 2021-22.

Rs. 5900

For Administrative Officer(Finance)

This receipt is valid on realization of Cheque and DD. Subject to Gandhinagar(Gujarat) jurisdiction only Online Printed Date : 2022-12-01 08:10:07 INFLIBNET Ref No : INF/N-LIST/2022/4713 GSTIN. 24AAATI1480J1ZS.

Infocity, P.B. No. 4, Gandhinagar - 382007, Gujarat, INDIA इन्फोसीटी, पो.बो. नं. ४, गांधीनगर - ३८२००७, गुजरात (भारत)

Ph.: +91-79-23268000, Fax : +91-79-23268222, http://www.inflibnet.ac.in

Kannada Sangha Pune's Kavari College of Arts, Sciance & Commen

#### N-List Subscription (Screenshots)













### **LIBRARY AUTOMATION DETAILS**

Integrated Library Management Software (ILMS)







### Vridhhi ERP Library Module







#### Books Issue - Return Facility through Vriddhi



#### Vriddhi OPAC -Online Publication Access Catalogue (Screenshot)





## SAMPLE OF VISITORS RECORD

|                         | , class In         | out         |                        |                       |