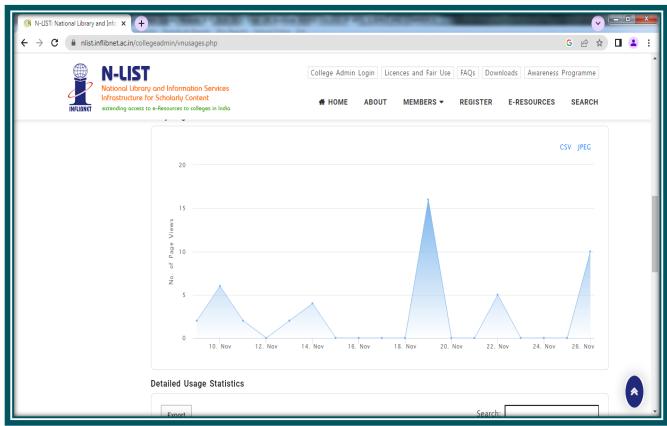

a A sum of Rupees Five Thousand Nine Hundred Only by Cheque No/DD No/RTGS No. BARBQ22089340468 Dated 2022-03-30 drawn on BANKO OF BARODA Payable at Gandhinagar Gujarat towards N-LIST Annual Membership Fee for the financial year 2021-22.

Rs. 5900

For Administrative Officer(Finance)

This receipt is valid on realization of Cheque and DD. Subject to Gandhinagar(Gujarat) jurisdiction only Online Printed Date : 2022-12-01 08:10:07 INFLIBNET Ref No : INF/N-LIST/2022/4713 GSTIN. 24AAATI1480J1ZS.

Infocity, P.B. No. 4, Gandhinagar - 382007, Gujarat, INDIA इन्फोसीटी, पो.बो. नं. ४, गांधीनगर - ३८२००७, गुजरात (भारत)

Ph.: +91-79-23268000, Fax : +91-79-23268222, http://www.inflibnet.ac.in

Kannada Sangha Pune's Kavari College of Arts, Sciance & Commen

#### N-List Subscription (Screenshots)













### **LIBRARY AUTOMATION DETAILS**

Integrated Library Management Software (ILMS)







### Vridhhi ERP Library Module







#### Books Issue - Return Facility through Vriddhi



#### Vriddhi OPAC -Online Publication Access Catalogue (Screenshot)





## SAMPLE OF VISITORS RECORD

|                         | , class In         | out         |                        |                       |