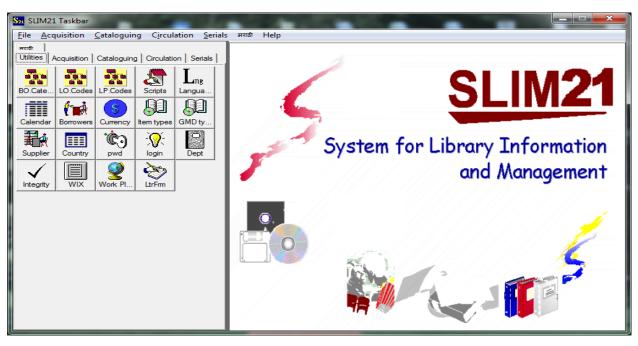

## Tally ERP.9 Screenshots

| Tally:ERP 9                                                                                           | <u>M:</u> E-Mail <u>O</u> : Upload                                                                                                                                     | S: TallyShop G: Lang<br>K C A S C - (16-19) - (from 1-                                                                                                                                                                                                                                                                                                                                                                                                                                                                                                                                                                                                                                                                                                                         |                                                             | <u>K</u> : Control Centre <u>H</u> : Support Cent                                       | re H: Help                                     |
|-------------------------------------------------------------------------------------------------------|------------------------------------------------------------------------------------------------------------------------------------------------------------------------|--------------------------------------------------------------------------------------------------------------------------------------------------------------------------------------------------------------------------------------------------------------------------------------------------------------------------------------------------------------------------------------------------------------------------------------------------------------------------------------------------------------------------------------------------------------------------------------------------------------------------------------------------------------------------------------------------------------------------------------------------------------------------------|-------------------------------------------------------------|-----------------------------------------------------------------------------------------|------------------------------------------------|
| Current Period<br>1.4-2017 to 31-3-2023<br>L<br>Name of Company<br>K G A S G - (16-19) - (from 1-Apr- | Ist of Selected Companies N<br>2016) Kaver<br>Kaver<br>Kaver<br>Kaver<br>Kaver<br>KarefDb<br>KarefDb<br>KarefDb<br>KarefDb<br>KarefDb<br>KarefDb<br>KarefDb<br>KarefDb | Select Company<br>ath D:\Tally.ERP9\Data<br>ame :<br>List of Compani<br>College of Science & Commer (90005)<br>College Of Science & Commer (10005)<br>College of Science & Commer (10005)<br>College of Science & Commer (10005)<br>dege of Science & Commer (1407), fm 14/2410 (10007)<br>ge of Science & Commer - (1417), fm 14/2410 (10007)<br>ge of Science & Commer - (1417), fm 14/2410 (10007)<br>ge of Science & Commer - (1417), fm 14/2410 (10007)<br>ge of Science & Commer - (1417), fm 14/2410 (10007)<br>ge of Science & Commer - (1417), fm 14/2410 (10007)<br>ge of Science & Commer - (1417), fm 14/2410 (10007)<br>ge of Science & Commer - (1417), fm 14/2410 (10007)<br>C - (16-19) - (170m 1-Apr-2016) (10010)<br>C - (16-19) - (170m 1-Apr-2016) (10010) | es                                                          | Account Books<br>Cash/Bank Book(s)<br>Ledger<br>Group Summary<br>Group Summary          |                                                |
| Cuit     Product     Power of simplicity     Tally.ERP 9 Tally.MAIN -> Gateway of Tally -> Displa     | Series A Release 6.2<br>Series A Release 6.6.3 Availa                                                                                                                  | Serial Number 7850<br>ble TSS expiry 3<br>Account Id seniorcollege@ki                                                                                                                                                                                                                                                                                                                                                                                                                                                                                                                                                                                                                                                                                                          | rl + Alt + L<br>00664 Silver<br>10-Sep-2023<br>averi.edu.in | Ctrl + Alt + F<br>COMP-56:9999<br>9000<br>1><br>(c) Tally Solutions Prt. Ltd, 1988-2017 | Ctrl + N                                       |
|                                                                                                       |                                                                                                                                                                        |                                                                                                                                                                                                                                                                                                                                                                                                                                                                                                                                                                                                                                                                                                                                                                                |                                                             | (c) (any solutions ( via Eco, 1900-2017                                                 | 12:29 PM<br>2/22/2023<br>12:29 PM<br>2/22/2023 |