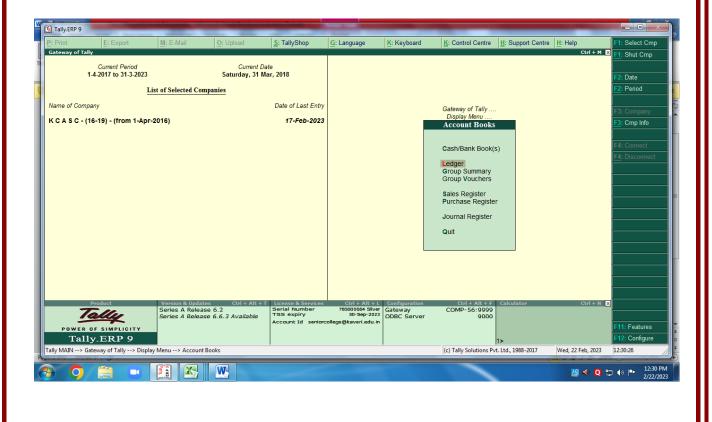

## Tally ERP.9 Screenshots

| Tally:ERP 9                                                                                           | <u>M:</u> E-Mail <u>O</u> : Upload                                                                                                                                     | S: TallyShop G: Lang<br>K C A S C - (16-19) - (from 1-                                                                                                                                                                                                                                                                                                                                                                                                                                                                                                                                                                                                                                                                                                                         |                                                             | <u>K</u> : Control Centre <u>H</u> : Support Cent                                       | re H: Help                                     |
|-------------------------------------------------------------------------------------------------------|------------------------------------------------------------------------------------------------------------------------------------------------------------------------|--------------------------------------------------------------------------------------------------------------------------------------------------------------------------------------------------------------------------------------------------------------------------------------------------------------------------------------------------------------------------------------------------------------------------------------------------------------------------------------------------------------------------------------------------------------------------------------------------------------------------------------------------------------------------------------------------------------------------------------------------------------------------------|-------------------------------------------------------------|-----------------------------------------------------------------------------------------|------------------------------------------------|
| Current Period<br>1.4-2017 to 31-3-2023<br>L<br>Name of Company<br>K G A S G - (16-19) - (from 1-Apr- | Ist of Selected Companies N<br>2016) Kaver<br>Kaver<br>Kaver<br>Kaver<br>Kaver<br>KarefDb<br>KarefDb<br>KarefDb<br>KarefDb<br>KarefDb<br>KarefDb<br>KarefDb<br>KarefDb | Select Company<br>ath D:\Tally.ERP9\Data<br>ame :<br>List of Compani<br>College of Science & Commer (90005)<br>College Of Science & Commer (10005)<br>College of Science & Commer (10005)<br>College of Science & Commer (10005)<br>dege of Science & Commer (1407), fm 14/2410 (10007)<br>ge of Science & Commer - (1417), fm 14/2410 (10007)<br>ge of Science & Commer - (1417), fm 14/2410 (10007)<br>ge of Science & Commer - (1417), fm 14/2410 (10007)<br>ge of Science & Commer - (1417), fm 14/2410 (10007)<br>ge of Science & Commer - (1417), fm 14/2410 (10007)<br>ge of Science & Commer - (1417), fm 14/2410 (10007)<br>ge of Science & Commer - (1417), fm 14/2410 (10007)<br>C - (16-19) - (170m 1-Apr-2016) (10010)<br>C - (16-19) - (170m 1-Apr-2016) (10010) | es                                                          | Account Books<br>Cash/Bank Book(s)<br>Ledger<br>Group Summary<br>Group Summary          |                                                |
| Cuit     Product     Power of simplicity     Tally.ERP 9 Tally.MAIN -> Gateway of Tally -> Displa     | Series A Release 6.2<br>Series A Release 6.6.3 Availa                                                                                                                  | Serial Number 7850<br>ble TSS expiry 3<br>Account Id seniorcollege@ki                                                                                                                                                                                                                                                                                                                                                                                                                                                                                                                                                                                                                                                                                                          | rl + Alt + L<br>00664 Silver<br>10-Sep-2023<br>averi.edu.in | Ctrl + Alt + F<br>COMP-56:9999<br>9000<br>1><br>(c) Tally Solutions Prt. Ltd, 1988-2017 | Ctrl + N                                       |
|                                                                                                       |                                                                                                                                                                        |                                                                                                                                                                                                                                                                                                                                                                                                                                                                                                                                                                                                                                                                                                                                                                                |                                                             | (c) (any solutions ( via Eco, 1900-2017                                                 | 12:29 PM<br>2/22/2023<br>12:29 PM<br>2/22/2023 |