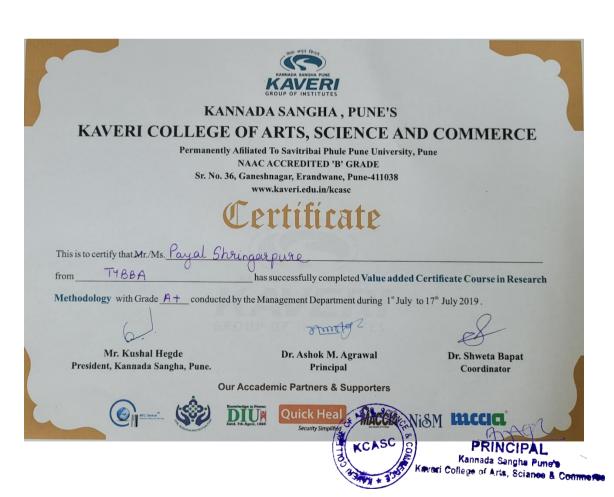

|           |            |         |          |         |         |         | N. I      |             |
|        | Sign of Resorce Person             |           |         |          | Maria      |             | T.L.              |           |            |         |          |         |         |         |           |             |
|        |                                    | 100       |         |          |            |             | 7                 |           |            |         |          |         |         |         | -         |             |
|        |                                    |           |         |          |            |             |                   |           |            |         |          |         |         |         |           |             |



### Value Added Certificate Course in MS Office



#### Kannada Sangha Pune's Kaveri College of Arts, Science and Commerce, Pune

### Management Department

Name of the Course: Value Added Certificate Course in MS Office

Eligibility: HSC

**Duration:** 36hours (3 weeks except Sundays)

Fees: - No fees taken from students

Maximum number of students: 80

Objectives of the Course:

- 1. To make students conversant with the basic computer handling skills
- 2. To enable the students to operate MS word, MS Excel, Power point and Internet.
- 3. To learn how to prepare professional PPT presentations & formal office documents and analyse the data.

Syllabus:

#### E-mail

E-mail Account opening, Composing E-mail, Forward, Reply, Attach, To, CC, BCC, and Signature.

#### Internet

- Website Brow