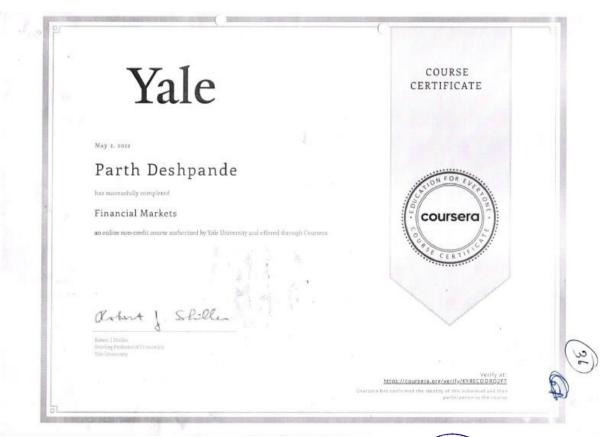

#### Financial Markets

**Coursera Course: Financial Markets** 

Number of Students Enrolled: 12 Number of Students Completed: 12

**Enrolled Students** 

| Roll No | Name of the Student |
|---------|---------------------|
| 20      | Arya Alwani         |
| 22      | Mihir Apte          |
| 63      | Riya Khilare        |
| 75      | Purva Dhamale       |
| 93      | Vishwaroop Galgali  |
| 111     | Kavana Hegde        |
| 116     | Priyal Chheda       |
| 288     | Saatvik Pant        |
| 300     | Radhey Shirode      |
| 302     | Gauri Deshpande     |
| 319     | Rajvardhan Patil    |
| 36      | Parth Deshpande     |

| Roll No | Name of the Student |
|---------|---------------------|
| 20      | Arya Alwani         |
| 22      | Mihir Apte          |
| 63      | Riya Khilare        |
| 75      | Purva Dhamale       |
| 93      | Vishwaroop Galgali  |
| 111     | Kavana Hegde        |
| 116     | Priyal Chheda       |
| 288     | Saatvik Pant        |
| 300     | Radhey Shirode      |
| 302     | Gauri Deshpande     |
| 319     | Rajvardhan Patil    |
| 36      | Parth Deshpande     |