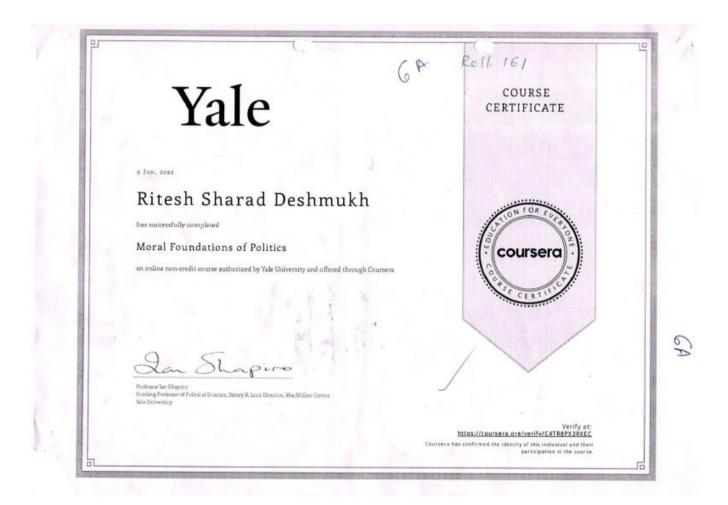

#### Moral Foundations of Politics

**Coursera Course: Moral Foundation of Politics** 

**Number of Students Enrolled: 1** 

**Number of Students Completed: 1** 

**Enrolled Students** 

| Roll No | Name of the Student |
|---------|---------------------|
| 161     | Ritesh Deshmukh     |

| course completed students   |                 |  |  |
|-----------------------------|-----------------|--|--|
| Roll No Name of the Student |                 |  |  |
| 161                         | Ritesh Deshmukh |  |  |