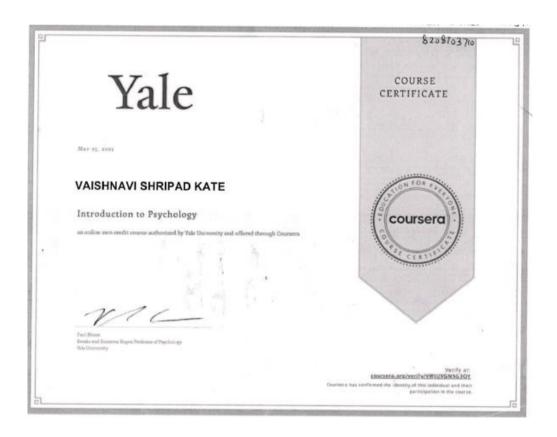

Coursera Course: Introduction To Psychology

**Number of Students Enrolled: 1** 

**Number of Students Completed: 1** 

**Enrolled Students** 

| Roll No | Name of the Student |  |
|---------|---------------------|--|
| 331     | Vaishnavi Kate      |  |

| <u> </u> |                     |  |  |  |  |
|----------|---------------------|--|--|--|--|
| Roll No  | Name of the Student |  |  |  |  |
| 331      | Vaishnavi Kate      |  |  |  |  |