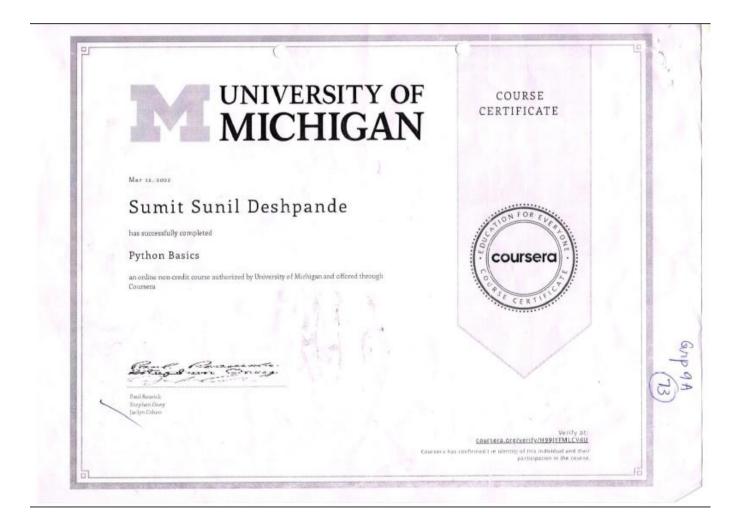

100% online

Start instantly and learn at your own schedule

Flexible deadlines

Reset deadline in accordance to your schedule

PRINCIPAL

Kannada Sangha Pune's

Keveri Coffege of Arts, Sciance & Comments

**Coursera Course: Python Basics** 

**Number of Students Enrolled: 1** 

**Number of Students Completed: 1** 

#### **Enrolled Students**

| Roll No | Name of the Student |
|---------|---------------------|
| 73      | Sumit Deshpande     |

| Roll No | Name of the Student |
|---------|---------------------|
| 73      | Sumit Deshpande     |