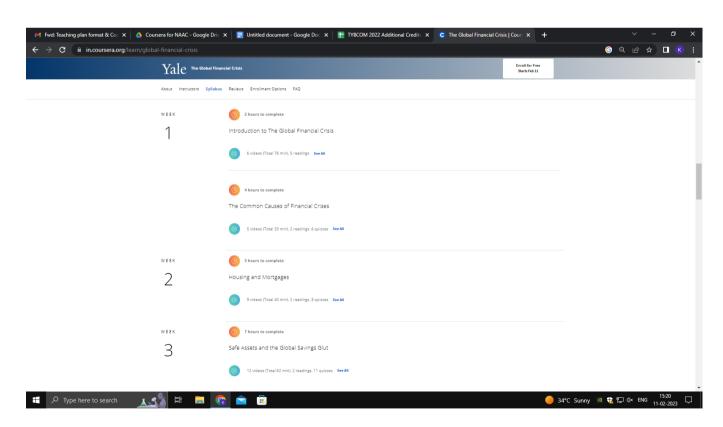

## The Global Financial Crisis Course Structure

**Coursera Course: The Global Financial Crisis** 

**Number of Students Enrolled: 3** 

**Number of Students Completed: 3** 