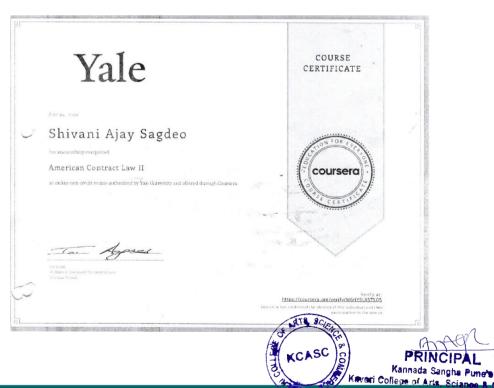

### American Contract Law II

#### Course Structure

Coursera Course: American Contract Law II

**Number of Students Enrolled: 1** 

**Number of Students Completed: 1** 

**Enrolled Students** 

| Roll No | Name of the Student | Roll No | Name of the Student |
|---------|---------------------|---------|---------------------|
| 246     | Shivani Sagdeo      | 246     | Shivani Sagdeo      |