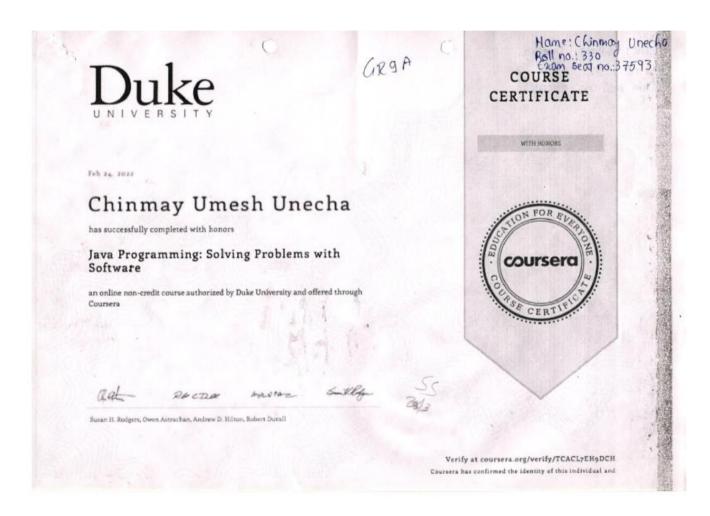

# Java programming: Solving Problem with Software Course Structure

Coursera Course: Java Programming: Solving Problem with Software

**Number of Students Enrolled: 1** 

**Number of Students Completed: 1** 

**Enrolled Students** 

|         |                     | _ |         | and completely stated as |
|---------|---------------------|---|---------|--------------------------|
| Roll No | Name of the Student |   | Roll No | Name of the Student      |
| 330     | Chinmay Unecha      |   | 330     | Chinmay Unecha           |