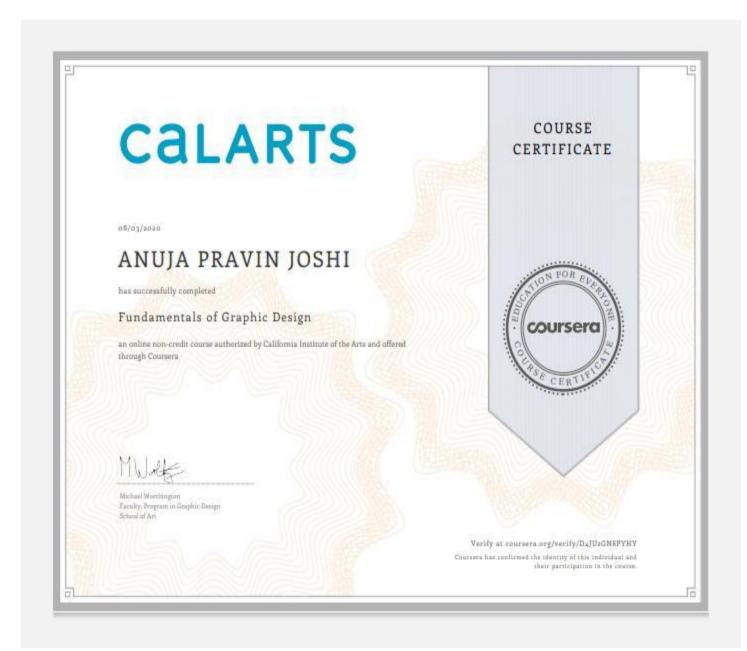

## Fundamentals of Graphic Design

**Coursera Course: Fundamentals of Graphic Design** 

**Number of Students Enrolled: 1** 

**Number of Students Completed: 1** 

#### **Enrolled Students**

| Roll No | Name of the Student | Roll No | Name of the Student |
|---------|---------------------|---------|---------------------|
| 128     | Anuja Joshi         | 128     | Anuja Joshi         |