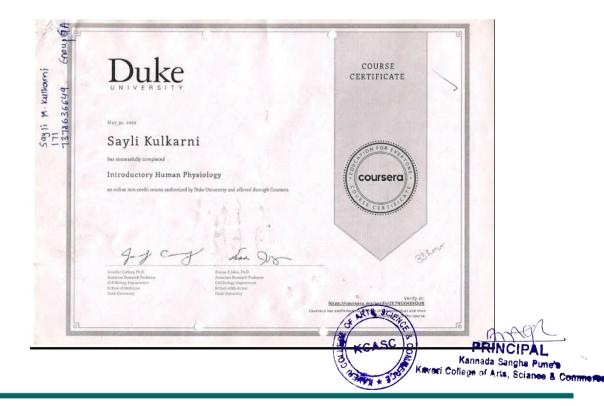

# Introductory Human Physiology

## Course Structure

Coursera Course: Introductory Human Physiology

**Number of Students Enrolled: 1** 

**Number of Students Completed: 1** 

**Enrolled Students** 

| Roll No | Name of the Student |
|---------|---------------------|
| 171     | Sayli Kulkarni      |

| Roll No | Name of the Student |  |
|---------|---------------------|--|
| 171     | Sayli Kulkarni      |  |