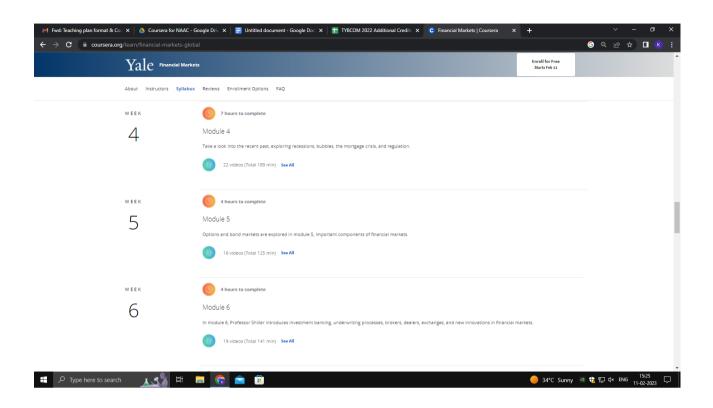

#### Financial Markets

**Coursera Course: Financial Markets** 

Number of Students Enrolled: 12 Number of Students Completed: 12

**Enrolled Students** 

| Roll No | Name of the Student |
|---------|---------------------|
| 20      | Arya Alwani         |
| 22      | Mihir Apte          |
| 63      | Riya Khilare        |
| 75      | Purva Dhamale       |
| 93      | Vishwaroop Galgali  |
| 111     | Kavana Hegde        |
| 116     | Priyal Chheda       |
| 288     | Saatvik Pant        |
| 300     | Radhey Shirode      |
| 302     | Gauri Deshpande     |
| 319     | Rajvardhan Patil    |
| 36      | Parth Deshpande     |

| Roll No | Name of the Student |
|---------|---------------------|
| 20      | Arya Alwani         |
| 22      | Mihir Apte          |
| 63      | Riya Khilare        |
| 75      | Purva Dhamale       |
| 93      | Vishwaroop Galgali  |
| 111     | Kavana Hegde        |
| 116     | Priyal Chheda       |
| 288     | Saatvik Pant        |
| 300     | Radhey Shirode      |
| 302     | Gauri Deshpande     |
| 319     | Rajvardhan Patil    |
| 36      | Parth Deshpande     |