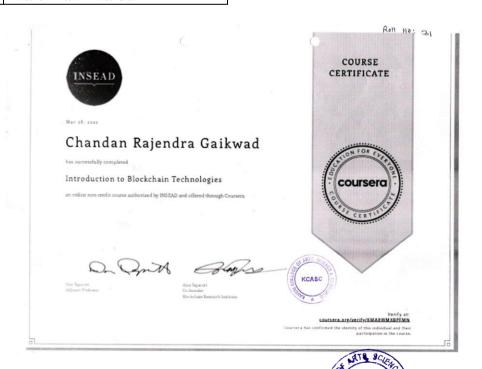

## **Course Completed Students**

| Roll No. | Name of the Student       |
|----------|---------------------------|
| 1        | Kadamba Vandith Vasant    |
| 2        | Sonawane Chaitrali Nilesh |
| 4        | Bhoge Anuradha Baban      |
| 5        | Vishal Vijay Gawade       |
| 6        | Dahibhate Yogesh Ramesh   |
| 8        | Kharat Amruta Anand       |
| 10       | Pallavi Dattatray Shitole |
| 12       | Rahul Sharma              |
| 13       | Suraj Sharma              |
| 14       | Jadhav Amol Chimaji       |
| 17       | Kulkarni Nishant Nagesh   |
| 18       | Marne Yash Dashrath       |
| 19       | Patange Abhishek Rajesh   |
| 23       | Naidu Sakshi Rajendra     |
| 24       | Pandit Shreyas Mahesh     |
| 29       | Desai Sayali Chandrakant  |
| 31       | Chandan Rajendra Gaikwad  |
| 33       | Vaidya Anurag Nagesh      |
| 34       | Thorat Priyanka Raju      |
| 37       | Singh Ankit Ranjeet       |
| 40       | Simran Sameer Mirajkar    |
| 41       | Maya Kiranappa Gudup      |
| 42       | Aditya Chikane            |
| 43       | Dhamane Sahil Rajendra    |
| 44       | Mudgal Aarya Ajay         |
| 45       | Kulkarni Sejal Pradip     |
| 46       | Gosavi Darshana Ravindra  |
| 49       | Garud Omkar Balasaheb     |
| 50       | Sanika Kulkarni           |
| 52       | Aaliya Khalil Pathan      |
| 53       | Aasne Shraddha Nana       |
| - 21     |                           |