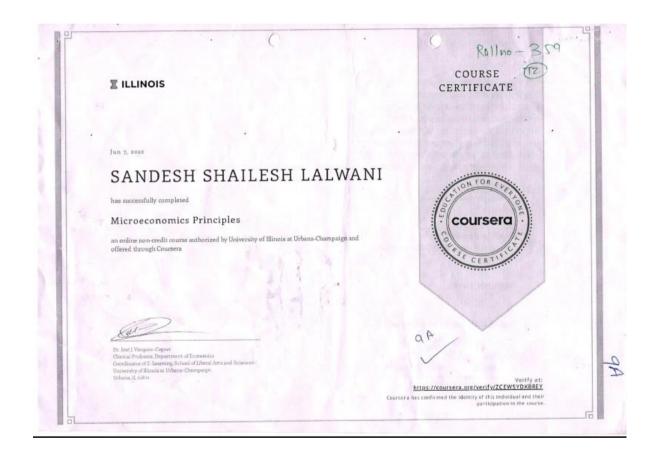

# Microeconomics Principles

#### Course Structure

**Coursera Course: Microeconomics Principles** 

**Number of Students Enrolled: 1** 

**Number of Students Completed: 1** 

**Enrolled Students** 

| Roll No | Name of the Student | Ro |
|---------|---------------------|----|
| 359     | Sandesh Lalwani     |    |

| eduise completed students   |                 |  |  |
|-----------------------------|-----------------|--|--|
| Roll No Name of the Student |                 |  |  |
| 359                         | Sandesh Lalwani |  |  |