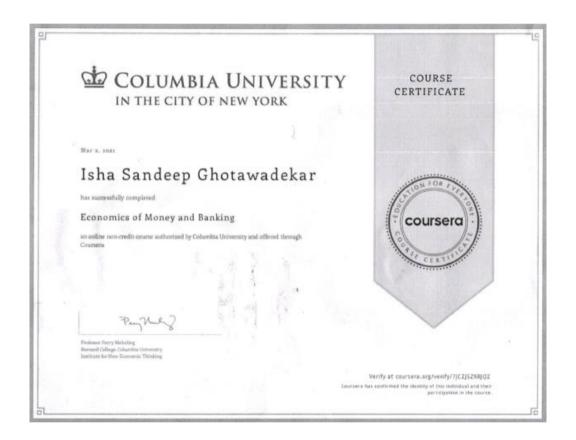

## Economics of Money and Banking

Coursera Course: Economics of Money and Banking

**Number of Students Enrolled: 1** 

**Number of Students Completed: 1** 

**Enrolled Students** 

| Roll No | Name of the Student |
|---------|---------------------|
| 102     | Isha Ghotawadekaer  |

| course completed students |                     |  |  |  |
|---------------------------|---------------------|--|--|--|
| Roll No                   | Name of the Student |  |  |  |
| 102                       | Isha Ghotawadekaer  |  |  |  |