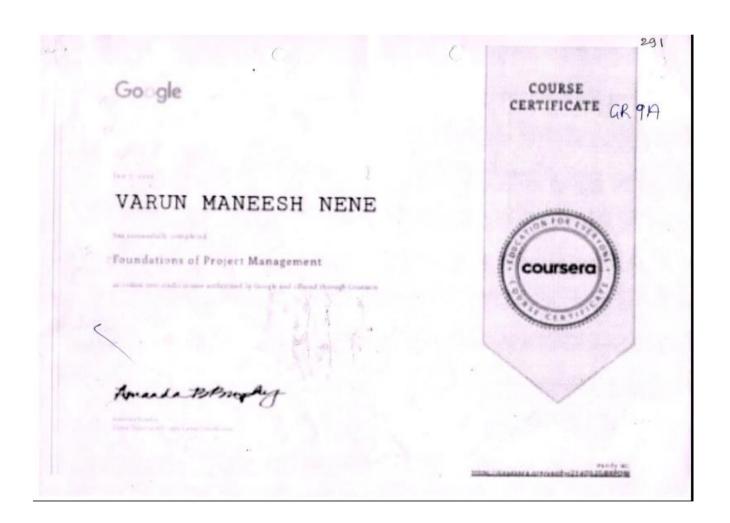

## Foundations of Project Management Course Structure

**Coursera Course: Foundations of Project Management** 

**Number of Students Enrolled: 2** 

**Number of Students Completed: 2** 

#### **Enrolled Students**

| Roll No | Name of the Student |
|---------|---------------------|
| 155     | Rama Khandekar      |
| 291     | Varun Nene          |

| Roll No | Name of the Student |
|---------|---------------------|
| 155     | Rama Khandekar      |
| 291     | Varun Nene          |