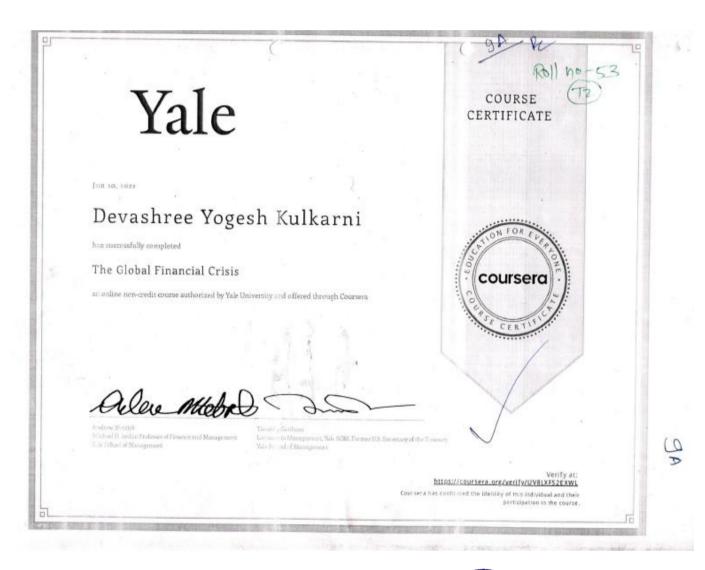

## The Global Financial Crisis Course Structure

**Coursera Course: The Global Financial Crisis** 

**Number of Students Enrolled: 3** 

**Number of Students Completed: 3** 

#### **Enrolled Students**

| Roll No | Name of the Student |
|---------|---------------------|
| 12      | Avani Ghatpande     |
| 48      | Sanika Bhopardikar  |
| 53      | Devashree Kulkarni  |

| Roll No | Name of the Student |
|---------|---------------------|
| 12      | Avani Ghatpande     |
| 48      | Sanika Bhopardikar  |
| 53      | Devashree Kulkarni  |