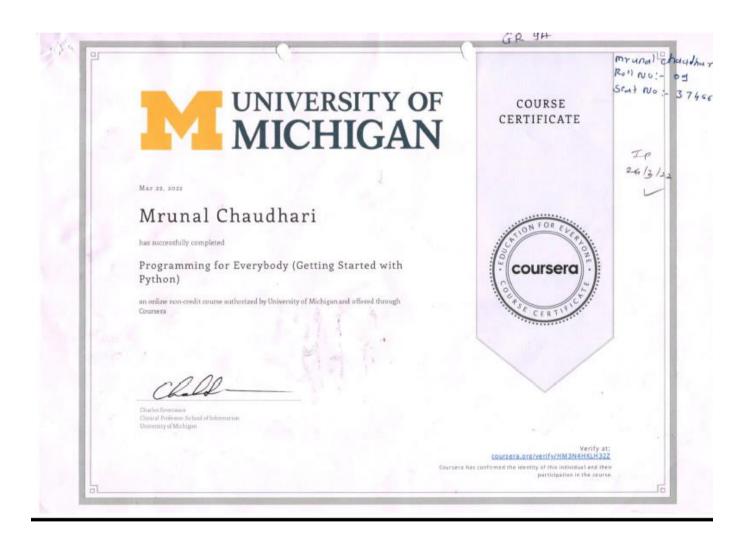

## Programming for Everyone (Getting Started with Python) Course Structure

**Coursera Course: Programming for Everyone (getting started with python)** 

**Number of Students Enrolled: 1** 

**Number of Students Completed: 1** 

#### **Enrolled Students**

| Roll No | Name of the Student |
|---------|---------------------|
| 9       | Mrunal Chaudhari    |

| Roll No | Name of the Student |
|---------|---------------------|
| 9       | Mrunal Chaudhari    |