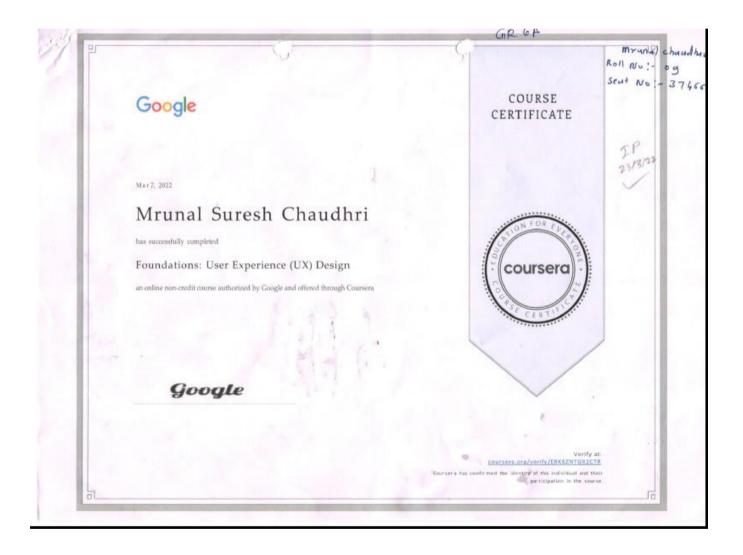

# Foundation: User Experience (UX) Design Course Structure

Coursera Course: Foundations: User Experience (UX) Design

**Number of Students Enrolled: 1** 

**Number of Students Completed: 1** 

#### **Enrolled Students**

| Roll No | Name of the Student |
|---------|---------------------|
| 9       | Mrunal Chaudhari    |

| Roll No | Name of the Student |
|---------|---------------------|
| 9       | Mrunal Chaudhari    |