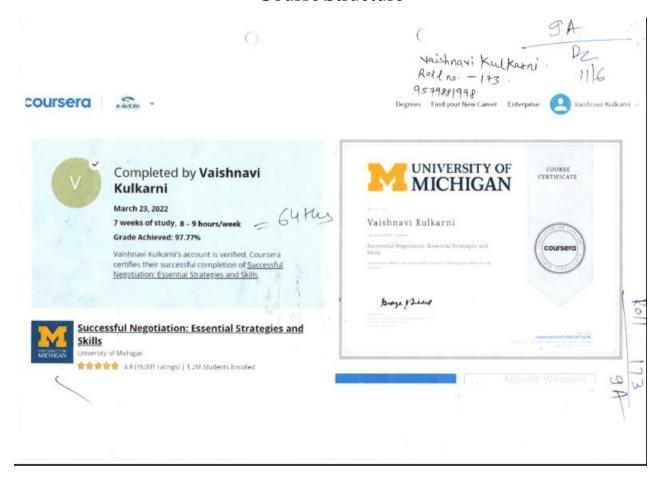

# Successful Negotiation

#### Course Structure

## Kannada Sangha Pune's Kaveri College of Arts, Science and Commerce, Pune TYBCOM - 2021-22

**Coursera Course: Successful Negotiation** 

**Number of Students Enrolled: 1** 

**Number of Students Completed: 1** 

#### **Enrolled Students**

|         | Diff offed Stadelits |
|---------|----------------------|
| Roll No | Name of the Student  |
| 173     | Vaishnavi Kulkarni   |

| Roll No | Name of the Student |
|---------|---------------------|
| 173     | Vaishnavi Kulkarni  |