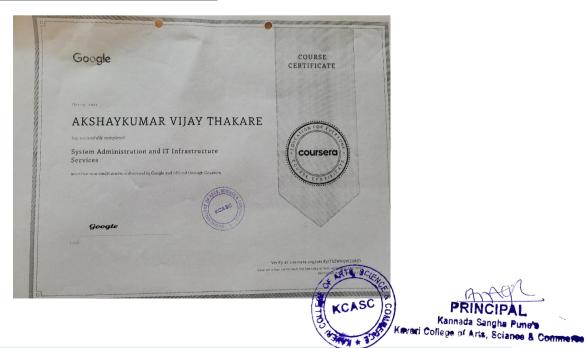

## Kannada Sangha Pune's Kaveri College of Arts, Science and Commerce, Pune TYBBA (CA) - 2021-22

Coursera Course: System Administration and IT Infrastructure Services

Number of Students Enrolled: 61 Number of Students Completed: 21

|          | <b>Enrolled Students</b>    |
|----------|-----------------------------|
| Roll No. | Name of the Student         |
| 1        | Pravin Shankar Gadai        |
| 2        | Shiralkar Mayur Milind      |
| 3        | Akshaykumar Vijay Thakare   |
| 4        | Poshettiwar Prashanth       |
| 5        | Sahil Potdar                |
| 6        | Hrishikesh Lekurwale        |
| 7        | Potnorlu Varsha Kumari Appa |
| 8        | Pol Ishan Rajendra          |
| 9        | Joshi Divya Bhagyesh        |
| 10       | Mhaske Aniket Gajanan       |
| 11       | Sharvari Prashant Gokhale   |
| 12       | Godbole Harshada Pradeep    |
| 13       | Adak Sagar Kailas           |
| 14       | Soma Vaidehi                |
| 15       | Shruti Gade Sunil           |
| 16       | Rutvik Shilimkar            |
| 17       | Aditi Deo                   |
| 18       | Shivani Shede               |
| 19       | Soumitra Thite              |
| 20       | Sarth Nitin Pokale          |
| 21       | Chaudhari Vipul Gopal       |
| 22       | Deshpande Atharva Jitendra  |
| 23       | Raghavendra Narayan Shetty  |
| 24       | Sawant Aniket Popat         |
| 25       | Saurabh Shekhar Mohite      |
| 26       | Ashish Udmale               |
| 27       | Bhambure Durvesh Nitin      |
| 28       | Ankit Singh                 |
| 29       | Shelar Pratik Somnath       |
| 30       | Andil Pratiksha Bhagwat     |
| 31       | Vedant Upasani              |
| 32       | Payal Mandal                |
| 33       | Tone Shruti Kashinath       |