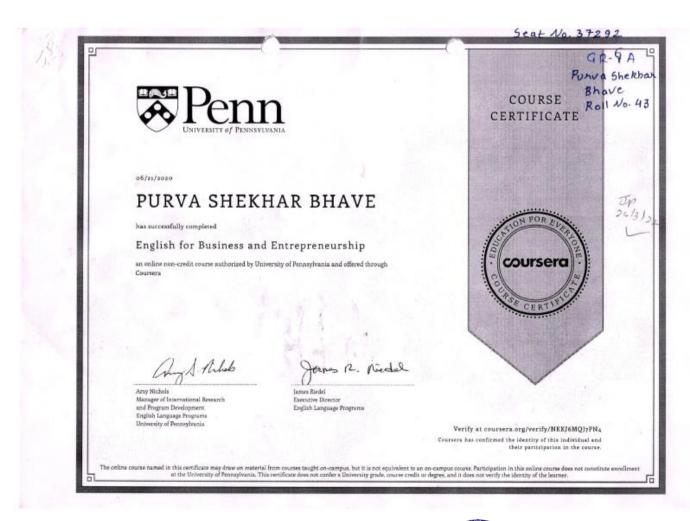

## English for Business and Entrepreneurship

Coursera Course: English for Business and Entrepreneurship

**Number of Students Enrolled: 1** 

**Number of Students Completed: 1** 

**Enrolled Students** 

| Roll No | Name of the Student |  |
|---------|---------------------|--|
| 43      | Purva Bhave         |  |

| Course Completed Students   |             |  |  |
|-----------------------------|-------------|--|--|
| Roll No Name of the Student |             |  |  |
| 43                          | Purva Bhave |  |  |