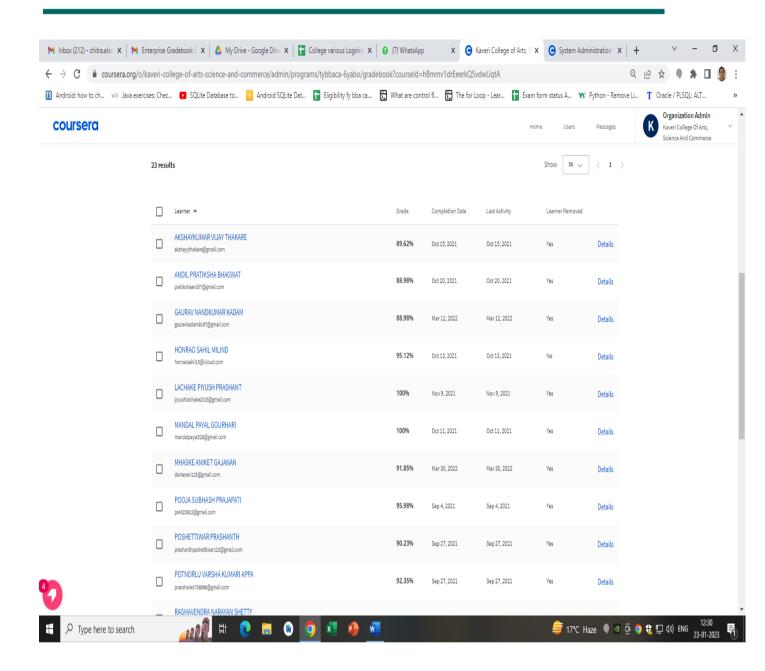

## Kannada Sangha Pune's Kaveri College of Arts, Science and Commerce, Pune TYBBA (CA) - 2021-22

Coursera Course: System Administration and IT Infrastructure Services

Number of Students Enrolled: 61 Number of Students Completed: 21

|          | <b>Enrolled Students</b>    |
|----------|-----------------------------|
| Roll No. | Name of the Student         |
| 1        | Pravin Shankar Gadai        |
| 2        | Shiralkar Mayur Milind      |
| 3        | Akshaykumar Vijay Thakare   |
| 4        | Poshettiwar Prashanth       |
| 5        | Sahil Potdar                |
| 6        | Hrishikesh Lekurwale        |
| 7        | Potnorlu Varsha Kumari Appa |
| 8        | Pol Ishan Rajendra          |
| 9        | Joshi Divya Bhagyesh        |
| 10       | Mhaske Aniket Gajanan       |
| 11       | Sharvari Prashant Gokhale   |
| 12       | Godbole Harshada Pradeep    |
| 13       | Adak Sagar Kailas           |
| 14       | Soma Vaidehi                |
| 15       | Shruti Gade Sunil           |
| 16       | Rutvik Shilimkar            |
| 17       | Aditi Deo                   |
| 18       | Shivani Shede               |
| 19       | Soumitra Thite              |
| 20       | Sarth Nitin Pokale          |
| 21       | Chaudhari Vipul Gopal       |
| 22       | Deshpande Atharva Jitendra  |
| 23       | Raghavendra Narayan Shetty  |
| 24       | Sawant Aniket Popat         |
| 25       | Saurabh Shekhar Mohite      |
| 26       | Ashish Udmale               |
| 27       | Bhambure Durvesh Nitin      |
| 28       | Ankit Singh                 |
| 29       | Shelar Pratik Somnath       |
| 30       | Andil Pratiksha Bhagwat     |
| 31       | Vedant Upasani              |
| 32       | Payal Mandal                |
| 33       | Tone Shruti Kashinath       |

## **Course Completed Students**

| Course Completed Students |                              |  |  |  |
|---------------------------|------------------------------|--|--|--|
| Roll No.                  | Name of the Student          |  |  |  |
| 2                         | Shiralkar Mayur Milind       |  |  |  |
| 3                         | Akshaykumar Vijay Thakare    |  |  |  |
| 4                         | Poshettiwar Prashanth        |  |  |  |
| 7                         | Potnorlu Varsha Kumari Appa  |  |  |  |
| 11                        | Sharvari Prashant Gokhale    |  |  |  |
| 14                        | Soma Vaidehi                 |  |  |  |
| 15                        | Shruti Gade Sunil            |  |  |  |
| 16                        | Rutvik Shilimkar             |  |  |  |
| 18                        | Shivani Shede                |  |  |  |
| 23                        | Raghavendra Narayan Shetty   |  |  |  |
| 28                        | Ankit Singh                  |  |  |  |
| 30                        | Andil Pratiksha Bhagwat      |  |  |  |
| 32                        | Payal Mandal                 |  |  |  |
| 34                        | Honrao Sahil Milind          |  |  |  |
| 39                        | Rushabh Rajesh Tank          |  |  |  |
| 40                        | Dheeraj Dattatray Kadu       |  |  |  |
| 47                        | Sarvade Rohan Chandrashekhar |  |  |  |
| 53                        | Gaurav Nandkumar Kadam       |  |  |  |
| 55                        | Suthar Motilal Savlaram      |  |  |  |
| 61                        | Warghade Vaibhav Subhash     |  |  |  |
| 43                        | Lachake Piyush Prashant      |  |  |  |
|                           |                              |  |  |  |