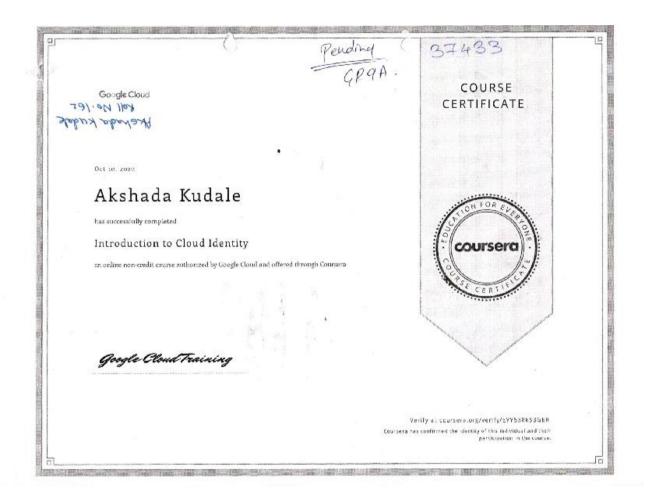

# Introduction to Cloud Identity Course Structure

■ coursera.org/account/accomplishments/verify/EYY5386S3GER

# Introduction to Cloud Identity

# Completed by Akshada Kudale

October 10, 2020

1 week of study 15-30 hours/week

Grade Achieved: 78.25%

Akshada Kudale's account is verified. Coursera certifies their successful completion of Introduction to Cloud Identity

#### Introduction to Cloud Identity

Google Cloud Google Cloud

命命命章 4.6 (2,163 ratings) | 70K Students Enrolled

#### SKILLS YOU WILL GAIN

Identity Management (IDM) Google

Security Assertion Markup Language (SAML)

Cloud Computing

ttps://www.coursera.org/account/accomplishments/certificate/EYY5386S3GER

Akshada Kudale ROLL. NO. 162

**Coursera Course: Introduction to Cloud Identity** 

**Number of Students Enrolled: 1** 

**Number of Students Completed: 1** 

**Enrolled Students** 

|  |         | _                   |  | -       |                     |  |
|--|---------|---------------------|--|---------|---------------------|--|
|  | Roll No | Name of the Student |  | Roll No | Name of the Student |  |
|  | 162     | Akshada Kudale      |  | 162     | Akshada Kudale      |  |
|  | 162     | Akshada Kudale      |  | 162     | Akshada Kudale      |  |