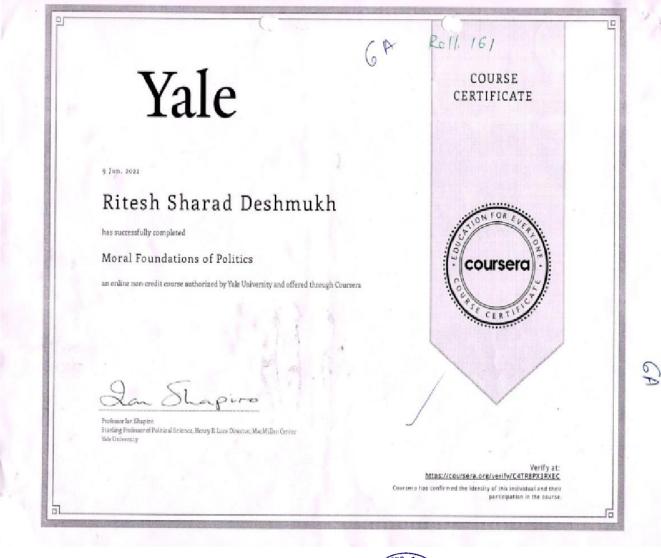

### Fundamentals of Graphic Design

Moral Foundations of Politics

Introduction to Cloud Identity

37433 ü endine GRAA. COURSE Google Cloud CERTIFICATE. Rall No. 162 Acehada Kudale Oct 10, 2020 Akshada Kudale has successfully completed Introduction to Cloud Identity courser an online non-credit course authorized by Google Cloud and offered through Coursera Geogle Cloud Training Verify at coursers.org/verify/SYV538653GER Coursers has confirmed the identity of this individual and their participation in the course. 8. 90 CASC PRINCIP Kannada Sangha Pune's eri College of Arts, Sciance & Comm