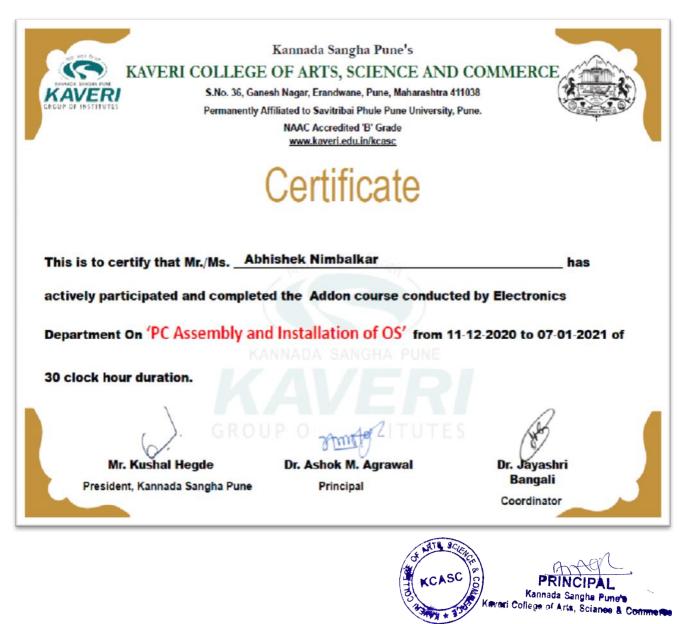

|
|                                                      | KCASC                                                                                                                                                                                                                                                                            | PRINCIPAL<br>Kannada Sangha Pune'e<br>Kaveri College of Arts, Sciance & Commerce |

Kannada Sangha Pune's



# **Kaveri College of Arts, Science and Commerce, Pune**

Permanently Affiliated to Savitribai Phule Pune University, Pune Recognized U/S 2(f) and 12(B) of UGC Act, 1956 Permanently Non-Aided | Linguistic Minority (Kannada)

## 2020-21

### Value Added Course PC Assembly and Installation



#### Value Added Course in Quantitative Aptitude





#### Add On Course on Big Data and Digital Marketing



Add On Course On PHP



Keveri College of Arts, Sciance & Comment

Add On Course On Angular JS



Kannada Sangha Pune's



# **Kaveri College of Arts, Science and Commerce, Pune**

Permanently Affiliated to Savitribai Phule Pune University, Pune Recognized U/S 2(f) and 12(B) of UGC Act, 1956 Permanently Non-Aided | Linguistic Minority (Kannada)

# 2021-22

### Value Added Course PC Assembly and Installation



### English for Career Development



### Introduction to Block Chain Technologies





### System Administration and IT Infrastructure Services





#### The Global Financial Crisis





#### **Financial Markets**

Yale COURSE CERTIFICATE May 2, 2022 Parth Deshpande FO has