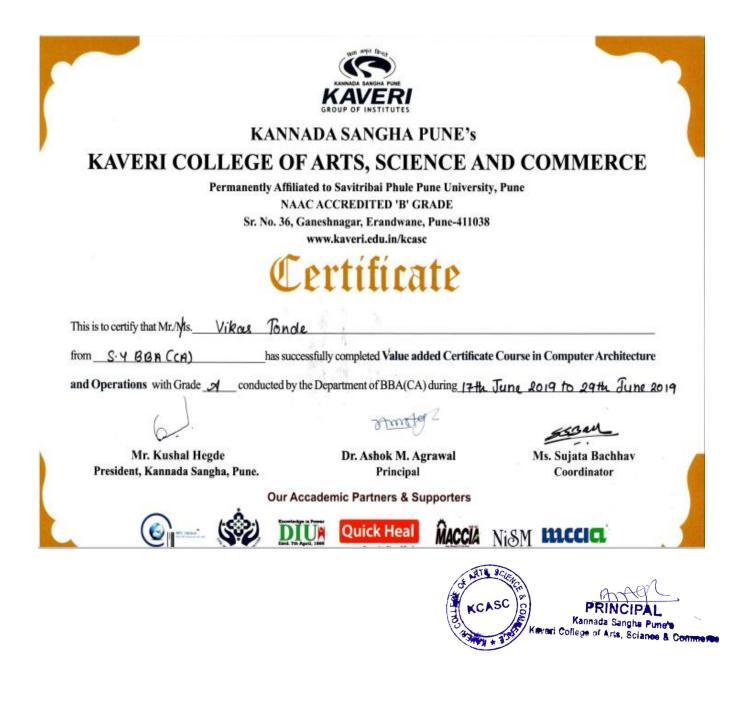

### Value Added Certificate Course in Digital Computer Architecture and Operations