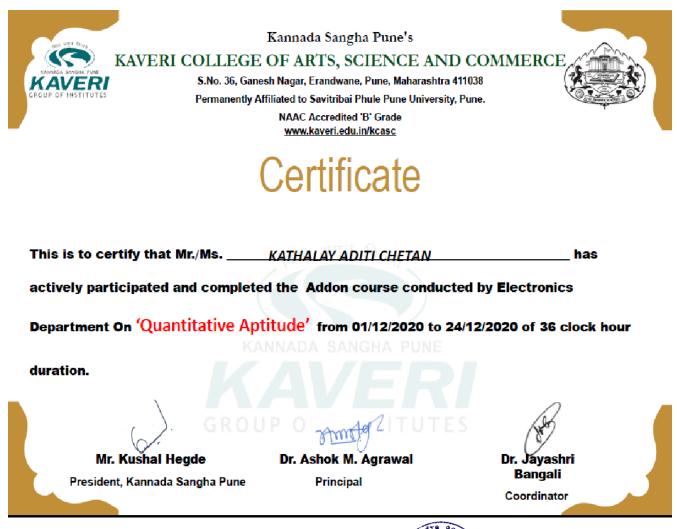

|
|                                                      | KCASC                                                                                                                                                                                                                                                                            | PRINCIPAL<br>Kannada Sangha Pune'e<br>Kaveri College of Arts, Sciance & Commerce |

Kannada Sangha Pune's



# **Kaveri College of Arts, Science and Commerce, Pune**

Permanently Affiliated to Savitribai Phule Pune University, Pune Recognized U/S 2(f) and 12(B) of UGC Act, 1956 Permanently Non-Aided | Linguistic Minority (Kannada)

## 2020-21

### Value Added Course PC Assembly and Installation



#### Value Added Course in Quantitative Aptitude





#### Add On Course on Big Data and Digital Marketing



Add On Course On PHP



Keveri College of Arts, Sciance & Comment

Add On Course On Angular JS



Kannada Sangha Pune's



# **Kaveri College of Arts, Science and Commerce, Pune**

Permanently Affiliated to Savitribai Phule Pune University, Pune Recognized U/S 2(f) and 12(B) of UGC Act, 1956 Permanently Non-Aided | Linguistic Minority (Kannada)

# 2021-22

### Value Added Course PC Assembly and Installation



### English for Career Development



### Introduction to Block Chain Technologies





### System Administration and IT Infrastructure Services





#### The Global Financial Crisis





#### **Financial Markets**

Yale COURSE CERTIFICATE May 2, 2022 Parth Deshpande FO has successfully completed **Financial Markets** course