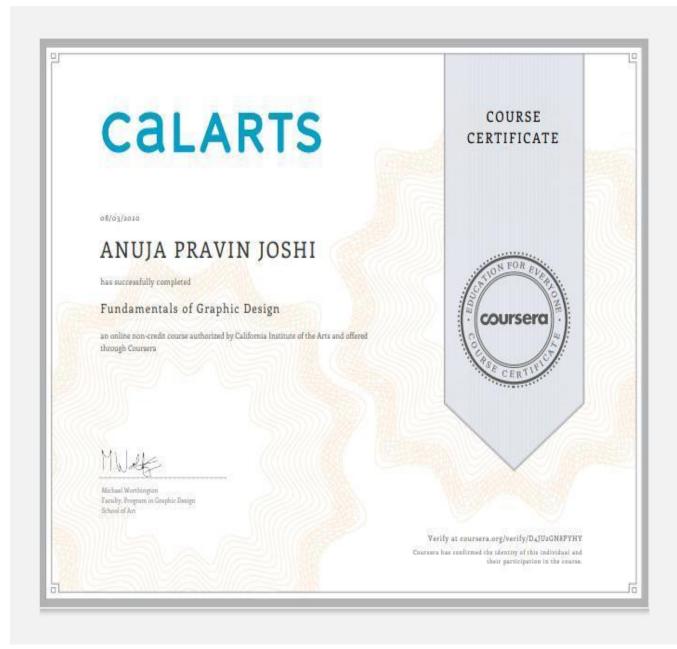

### Fundamentals of Graphic Design

Moral Foundations of Politics

Introduction to Cloud Identity

37433 ü endine GRAA. COURSE Google Cloud CERTIFICATE. Rall No. 162 Acehada Kudale Oct 10, 2020 Akshada Kudale has successfully completed Introduction to Cloud Identity courser an online non-credit course authorized by Google Cloud and offered through Coursera Geogle Cloud Training Verify at coursers.org/verify/SYV538653GER Coursers has confirmed the identity of this individual and their participation in the course. 8. 90 CASC PRINCIP Kannada Sangha Pune's eri College of Arts, Sciance & Comm