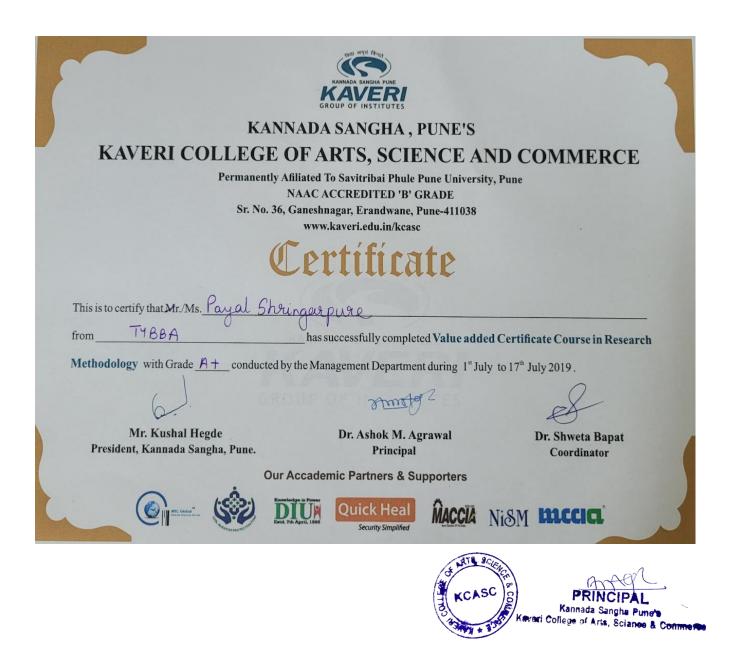

| NiSM MCCICI                                                  |

Add On Course: Diploma in Banking and Finance

SBL SBL KANNADA SANGHA PUNE'S KAVERI **KAVERI COLLEGE OF ARTS , SCIENCE & COMMERCE, PUNE CERTIFICATE OF COMPLETION** This is to certify that **Agney Galande** from **TYBCOM** has satisfactorily completed the course work of Diploma in Banking & Finance which was conducted by Department of Commerce in association with JSBL Solutions Pvt. Ltd., Pune for 70 Hours. monge Dr. Ashok Agrawal Dr. Deepa Sathe Principal HOD Coordinator BCOM, MCOM KCASC Kannada Sangha Puneh College of Arts, Sciance & Conn

NSDL Certification in Capital Markets





Kannada Sangha Pune's eri College of Aris, Sciance & Con

#### Value Added Certificate Course in Research Methodology



### Value Added Certificate Course in MS Office

| KAVERI COLLEG                                        | KARWADA SAMGHA PURE<br>KARWADA SAMGHA PURE<br>GROUP OF INSTITUTES<br>ANNADA SANGHA, PUNE'S<br>E OF ARTS, SCIENCE AN<br>Intly Afiliated To Savitribai Phule Pune Universite<br>NAAC ACCREDITED 'B' GRADE<br>0. 36, Ganeshnagar, Erandwane, Pune-411038<br>www.kaveri.edu.in/kcasc |                                                                                  |
|------------------------------------------------------|----------------------------------------------------------------------------------------------------------------------------------------------------------------------------------------------------------------------------------------------------------------------------------|---