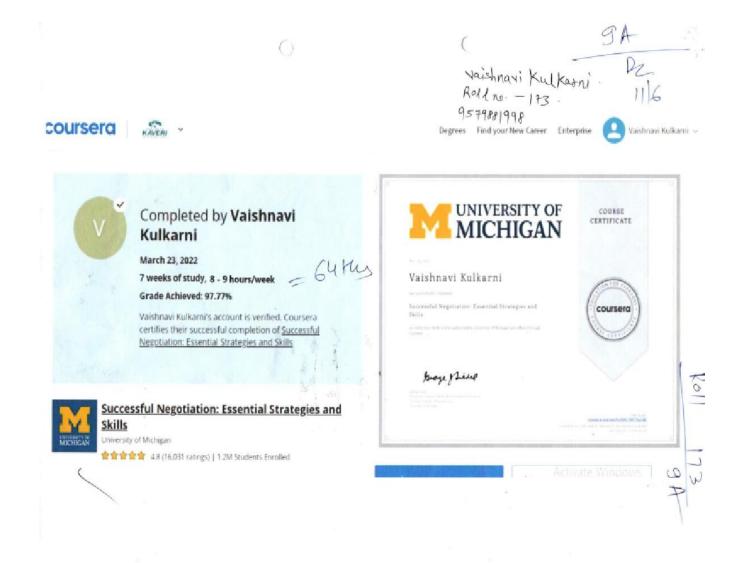

#### Successful Negotiation

American Contract Law II

. Shivani Ajay Sagdeo Roll No 246 8806652266 GRAA Yale COURSE CERTIFICATE Apr 21. 1012 Shivani Ajay Sagdeo has successfully completed American Contract Law II coursero an online non-credit course authorized by Yale University and offered through Coursera epacer Ta. ich Ayan Vedlam Kullens Vetellase Scheel https://coursera.org/verify/M6HVSLX575.05 Concises a has confirmed the Identity of this individual and their participation in the concise 计算法问题目的 印度的法法法法 的复数网络美国大学的大学的美国的中央大 ATE SOL CASC PRINCIP