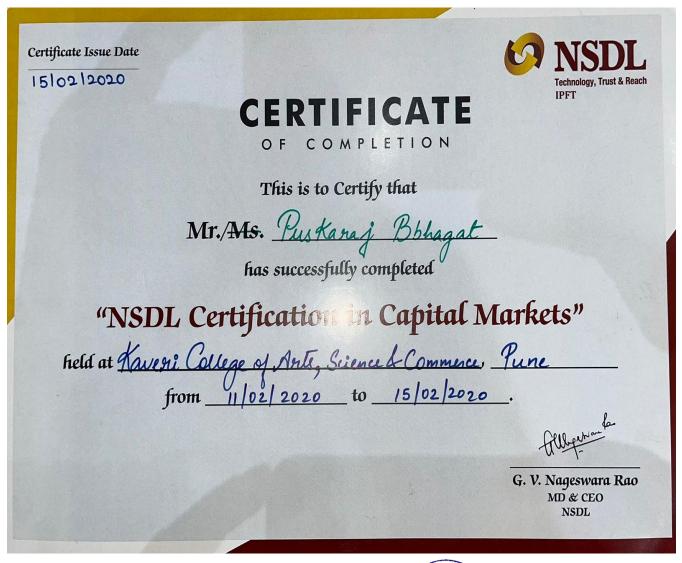

NSDL Certification in Capital Markets

Kannada Sangha Pune's eri College of Aris, Sciance & Con