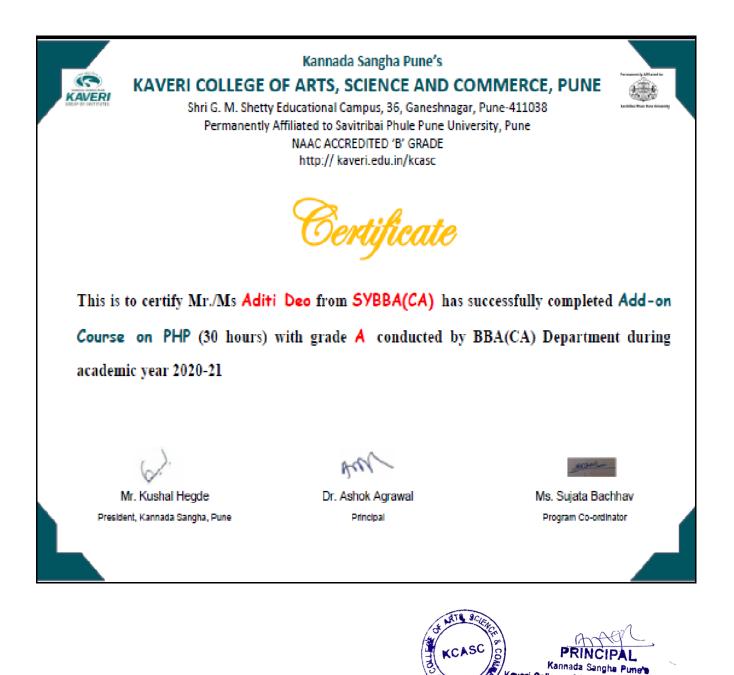

#### Add On Course on Big Data and Digital Marketing

Add On Course On PHP

Keveri College of Arts, Sciance & Comment

Add On Course On Angular JS

Kannada Sangha Pune's