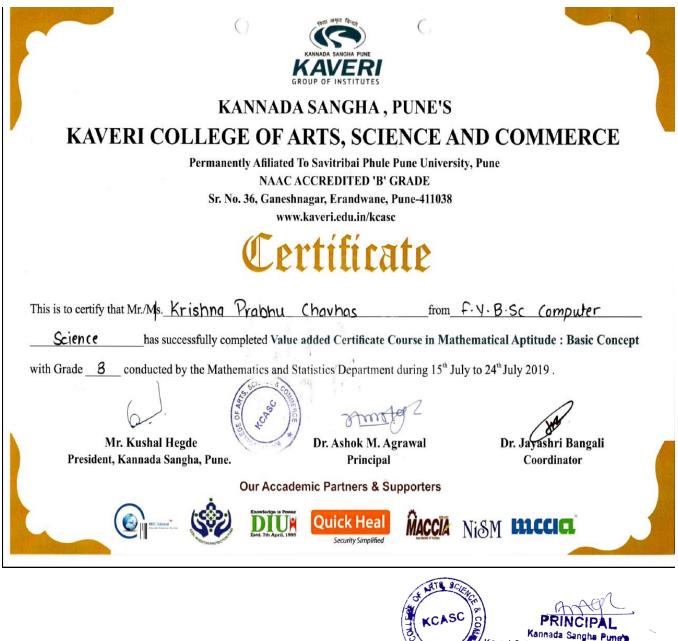

#### Value Added Certificate Course in Mathematical Aptitude: Basic Concepts

Kavari College of Arts, Sciance & Commerce