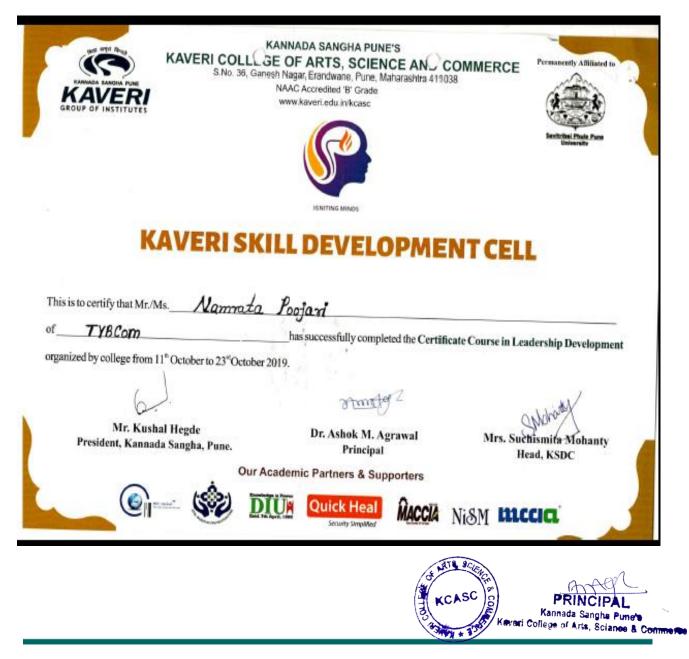

bguarnice.com/vertivicentification.ascv | ssue 06 June 2018 Chief Executive Officer                                    |





Kannada Sangha Pune's Kaveri College of Arts, Science and Commerce, Pune Permanently Affiliated to Savitribai Phule Pune University, Pune Recognized U/S 2(f) and 12(B) of UGC Act, 1956 Permanently Non-Aided | Linguistic Minority (Kannada)

## 2018-19

### Share Market and Mutual Fund Investment



# KAVERI SKILL DEVELOPMENT CENTRE



#### Certificate Course in Soft Skill





Kannada Sangha Pune's

## Kaveri College of Arts, Science and Commerce, Pune

Permanently Affiliated to Savitribai Phule Pune University, Pune Recognized U/S 2(f) and 12(B) of UGC Act, 1956 Permanently Non-Aided | Linguistic Minority (Kannada)

# 2019-20

Kaveri Leadership Development Program



# Value Added Certificate Course in HTML, CSS, Java Script

| C C C C C C C C C C C C C C C C C C C