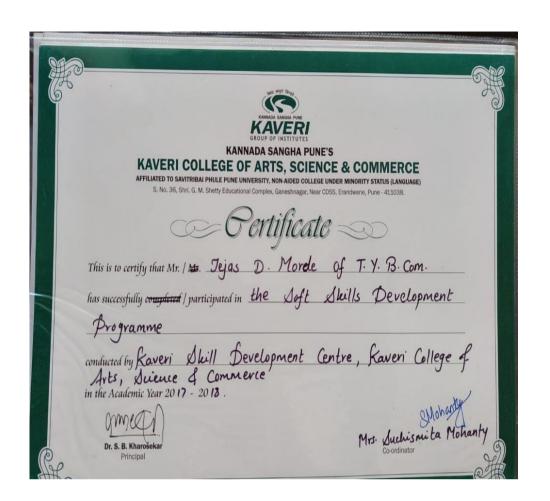

## Soft Skill Development Programme

#### Kaveri College of Arts, Science and Commerce, Pune Softskill Development Programme

10 Aug 2017 to 17 Aug 2017

List of students enrolled for the course.

| Sr. No. | Name of the students  |  |  |  |  |  |  |
|---------|-----------------------|--|--|--|--|--|--|
| 1       | Dhanashree mankar     |  |  |  |  |  |  |
| 2       | Anusaya Gajamal       |  |  |  |  |  |  |
|         | Priya Sharma          |  |  |  |  |  |  |
| 4       | Vinodkumar Vaishnav   |  |  |  |  |  |  |
| 5       | Himanshu S. Mane      |  |  |  |  |  |  |
| 6       | Rushikesh A. Rathi    |  |  |  |  |  |  |
| 7       | Niranjan Bapat        |  |  |  |  |  |  |
| 8       | Abha Deshpande        |  |  |  |  |  |  |
| 9       | Shivani Agarwal       |  |  |  |  |  |  |
| 10      | Aachal Kulkarni       |  |  |  |  |  |  |
| 11      | Pratiksha Jori        |  |  |  |  |  |  |
| 12      | Somya Joshi           |  |  |  |  |  |  |
| 13      | Twinkle Shinde        |  |  |  |  |  |  |
| 14      | Shraddha Kudapane     |  |  |  |  |  |  |
| 15      | Vrushali Chitnis      |  |  |  |  |  |  |
| 16      | Ruchira Dudhane       |  |  |  |  |  |  |
| 17      | Kaushiki dande        |  |  |  |  |  |  |
| 18      | Tanvi K. Kulkarni     |  |  |  |  |  |  |
| 19      | Manasi R. Badekar     |  |  |  |  |  |  |
| 20      | Yashadip Unecha       |  |  |  |  |  |  |
| 21      | Punam S. More         |  |  |  |  |  |  |
| 22      | Aboli Kadam           |  |  |  |  |  |  |
| 23      | Pooja Mahadik         |  |  |  |  |  |  |
| 24      | Kajal mandekar        |  |  |  |  |  |  |
| 25      | Shivani Pawar         |  |  |  |  |  |  |
| 26      | Ruchira Marne         |  |  |  |  |  |  |
| 27      | Pallavi Sonar         |  |  |  |  |  |  |
| 28      | Aniket Khandagle      |  |  |  |  |  |  |
| 29      | Akshay G. Raut        |  |  |  |  |  |  |
| 30      | Vikas Chauhan         |  |  |  |  |  |  |
| 31      | Waman Jahagirdar      |  |  |  |  |  |  |
| 32      | Priyadarshan Sonavane |  |  |  |  |  |  |
| 33      | Parag B. Ambre        |  |  |  |  |  |  |
| 34      | Sandeep I. Yadav      |  |  |  |  |  |  |
| 35      | Vani Kulkarni         |  |  |  |  |  |  |

### Kaveri College of Arts, Science and Commerce, Pune

Softskill Development Programme 10 Aug 2017 to 17 Aug 2017

List of students enrolled for the course.

| Sr. No. | Name of the students |
|---------|----------------------|
| 71      | Neha H. Modak        |
| 72      | Nikita R. Deo        |
| 73      | Rueha N. Joshi       |
| 74      | Asha M. Devigre      |
| 75      | Preeti Pawar         |
| 76      | Harshada Salvi       |
| 77      | Gavhane Vishakha     |
| 78      | Tejas D. Morde       |
| 79      | Yogini S. Zende      |
| 80      | Gonu Vishakha        |
|         | Soham Nijampurkar    |
| 82      | Anuja Sawant         |
| 83      | Snehal S. Shigawan   |
| 84      | Atharva Naik         |
| 85      | Adhiraj Nene         |
| 86      | Priyanka Shelar      |
| 87      | Kalyani Deshmukh     |
| 88      | Atharv Bhawsar       |
| 89      | Shalaka Kasandikas   |
| 90      | Sara Bhide           |
|         | Prathamesh Hadgal    |
| 92      | Ruta Phadnis         |
| 93      | Yash Hebilkar        |
| 94      | Tanvi K. Kulkarni    |
| 95      | Apoorva P. Kokare    |
|         | Sutar Prajakta R.    |
|         | Chaitrali M. Limaye  |
| 98      | Saurabh M. Renuse    |
|         | Aditya M. Goswami    |
|         | Komal S. Manure      |
| 101     | Pooname H. Nate      |

#### **Softskill Development Programme**

10 Aug 2017 to 17 Aug 2017

List of the students completed the course

| Sr. No. | Name of the students                    |  |  |  |  |  |  |
|---------|-----------------------------------------|--|--|--|--|--|--|
| 1       | Dhanashree mankar                       |  |  |  |  |  |  |
| 2       | Anusaya Gajamal                         |  |  |  |  |  |  |
| 3       | Priya Sharma                            |  |  |  |  |  |  |
| 4       | Vinodkumar Vaishnav<br>Himanshu S. Mane |  |  |  |  |  |  |
| 5       |                                         |  |  |  |  |  |  |
| 6       | Rushikesh A. Rathi                      |  |  |  |  |  |  |
| 7       | Shivani Agarwal                         |  |  |  |  |  |  |
| 8       | Aachal Kulkarni                         |  |  |  |  |  |  |
| 9       | Pratiksha Jori                          |  |  |  |  |  |  |
| 10      | Somya Joshi                             |  |  |  |  |  |  |
|         | Twinkle Shinde                          |  |  |  |  |  |  |
| 12      | Shraddha Kudapane                       |  |  |  |  |  |  |
| 13      | Vrushali Chitnis                        |  |  |  |  |  |  |
| 14      | Ruchira Dudhane                         |  |  |  |  |  |  |
| 15      | Kaushiki dande                          |  |  |  |  |  |  |
| 16      | Tanvi K. Kulkarni                       |  |  |  |  |  |  |
| 17      | Manasi R. Badekar                       |  |  |  |  |  |  |
| 18      | Yashadip Unecha                         |  |  |  |  |  |  |
|         | Punam S. More                           |  |  |  |  |  |  |
| 20      | Aboli Kadam                             |  |  |  |  |  |  |
| 21      | Pooja Mahadik                           |  |  |  |  |  |  |
| 22      | Kajal mandekar                          |  |  |  |  |  |  |
| 23      | Aniket Khandagle                        |  |  |  |  |  |  |
| 24      | Akshay G. Raut                          |  |  |  |  |  |  |
| 25      | Vikas Chauhan                           |  |  |  |  |  |  |
| 26      | Waman Jahagirdar                        |  |  |  |  |  |  |
|         | Priyadarshan Sonavane                   |  |  |  |  |  |  |
|         | Parag B. Ambre                          |  |  |  |  |  |  |
|         | Sandeep I. Yadav                        |  |  |  |  |  |  |
|         | Vani Kulkarni                           |  |  |  |  |  |  |
| 31      | Praful Parihar                          |  |  |  |  |  |  |
| 32      | Amar kadam                              |  |  |  |  |  |  |
| 33      | Aniket pande                            |  |  |  |  |  |  |
|         | Shubham Randeve                         |  |  |  |  |  |  |
|         | Rahulkumar Gupta                        |  |  |  |  |  |  |

#### Kaveri College of Arts, Science and Commerce, Pune Softskill Development Programme 10 Aug 2017 to 17 Aug 2017

List of the students completed the course

| Sr. No. | Name of the students               |  |  |  |  |  |
|---------|------------------------------------|--|--|--|--|--|
| 71      | Yogini S. Zende                    |  |  |  |  |  |
| 72      | Gonu Vishakha                      |  |  |  |  |  |
| 73      | Soham Nijampurkar                  |  |  |  |  |  |
| 74      | Anuja Sawant                       |  |  |  |  |  |
| 75      | Snehal S. Shigawan<br>Atharva Naik |  |  |  |  |  |
| 76      |                                    |  |  |  |  |  |
| 77      | Adhiraj Nene                       |  |  |  |  |  |
| 78      | Priyanka Shelar                    |  |  |  |  |  |
| 79      | Yash Hebilkar                      |  |  |  |  |  |
| 80      | Saurabh M. Renuse                  |  |  |  |  |  |
| 81      | Aditya M. Goswami                  |  |  |  |  |  |
| 82      | Komal S. Manure                    |  |  |  |  |  |