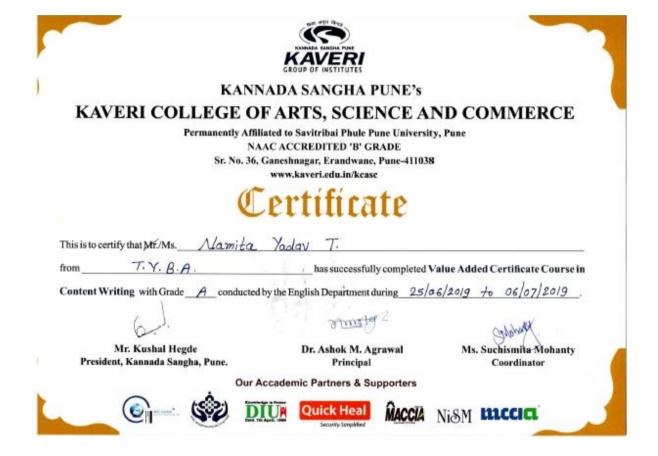

### INDEX

| Sr No. | Name Of Course                                                                    |
|--------|-----------------------------------------------------------------------------------|
| 1      | Kaveri Leadership Development Program                                             |
| 2      | Value Added Certificate Course in HTML,CSS, Java Script                           |
| 3      | Value Added Certificate Course in Digital Computer<br>Architecture and Operations |
| 4      | Value Addition Certificate Course in Basic Quantitative       Techniques          |
| 5      | Value Addition Certificate Course in Counselling Skills                           |
| 6      | Value Added Certificate Course in Mathematical Aptitude:       Basic Concepts     |
| 7      | Value Addition Certificate Course in Content Writing                              |
| 8      | Add On Course: Diploma in Banking and Finance                                     |
| 9      | NSDL Certification in Capital Markets                                             |
| 10     | Value Added Certificate Course in Research Methodology                            |
| 11     | Value Added Certificate Course in MS Office                                       |