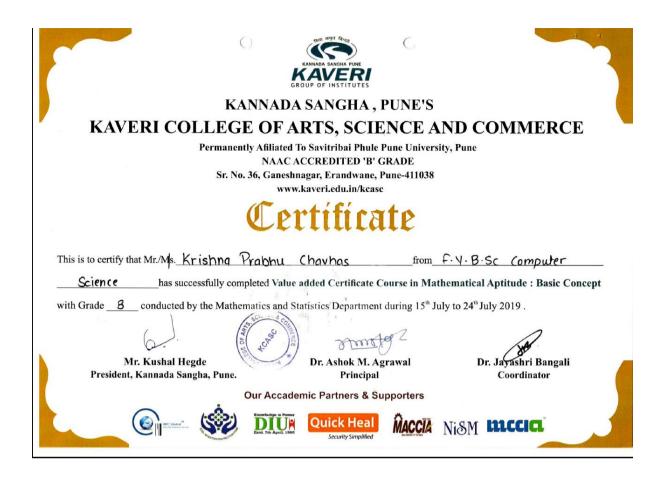

### INDEX

| Sr No. | Name Of Course                                                                    |
|--------|-----------------------------------------------------------------------------------|
| 1      | Kaveri Leadership Development Program                                             |
| 2      | Value Added Certificate Course in HTML,CSS, Java Script                           |
| 3      | Value Added Certificate Course in Digital Computer<br>Architecture and Operations |
| 4      | Value Addition Certificate Course in Basic Quantitative       Techniques          |
| 5      | Value Addition Certificate Course in Counselling Skills                           |
| 6      | Value Added Certificate Course in Mathematical Aptitude:       Basic Concepts     |
| 7      | Value Addition Certificate Course in Content Writing                              |
| 8      | Add On Course: Diploma in Banking and Finance                                     |
| 9      | NSDL Certification in Capital Markets                                             |
| 10     | Value Added Certificate Course in Research Methodology                            |
| 11     | Value Added Certificate Course in MS Office                                       |