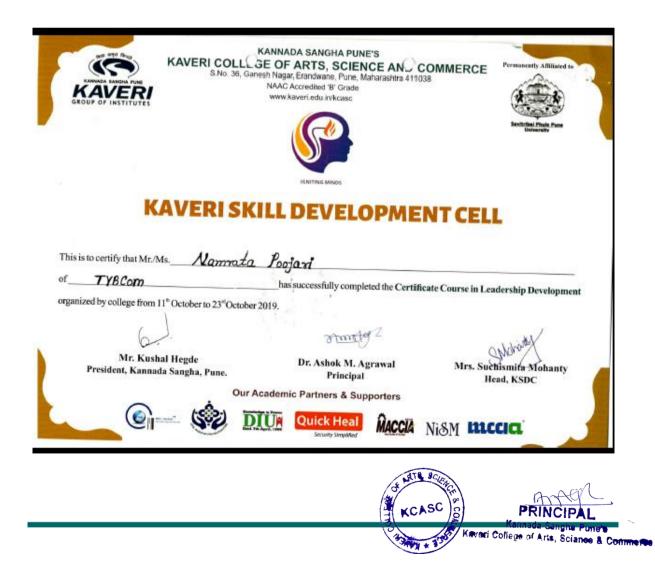

### Kaveri Leadership Development Programme

#### Kaveri Leadership Development Programme-2019

11 Oct. 2019 to 23 Oct. 2019

List of students enrolled for the course.

| Sr. No. | Name of the students |
|---------|----------------------|
| 1       | Abhijeet Singh       |
| 2       | Monika Durki         |
| 3       | Tejal Thete          |
| 4       | Agney Galande        |
| 5       | Savani Limaye        |
| 6       | Ketaki Kulkarni      |
| 7       | Neha Ladla           |
| 8       | Shreyas Khamekar     |
| 9       | Pankaj Khandewal     |
| 10      | Rushabh Bondale      |
| 11      | Pushkaraj Nivrutti   |
| 12      | Harsh Bharadiya      |
| 13      | Manali Dhide         |
| 14      | Pooja Joshi          |
| 15      | Pratiksha Shelar     |
| 16      | Nikita Gopal         |
| 17      | Swapnil Paranjape    |
| 18      | Omkar Bhegade        |
| 19      | Athary Bhave         |
| 20      | Yash Kulkarni        |
| 21      | Dhanashree More      |
| 22      | Dipti Kudle          |
| 23      | Namrata Poojan       |
| 24      | Anushree Deshpande   |
| 25      | Tanishka Sathe       |
| 26      | Sneha Luniya         |
| 27      | Akash Kamble         |
| 28      | Pradyumna Kalagi     |
| 29      | Aaryan parasnis      |
| 30      | Priyanka Dhoot       |
| 31      | Namita Yadav         |
| 32      | Anahita Pande        |
| 33      | Rugved Natu          |
| 34      | Om Bidkar            |
| 35      | Neeti Sanghvi        |
| 36      | Swaroopa Gandhi      |
| 37      | Shirin Bhanpurawala  |
| 38      | Sakshi Birla         |
| 39      | Jayesh Marne         |
| 40      | Sushmita Gurung      |