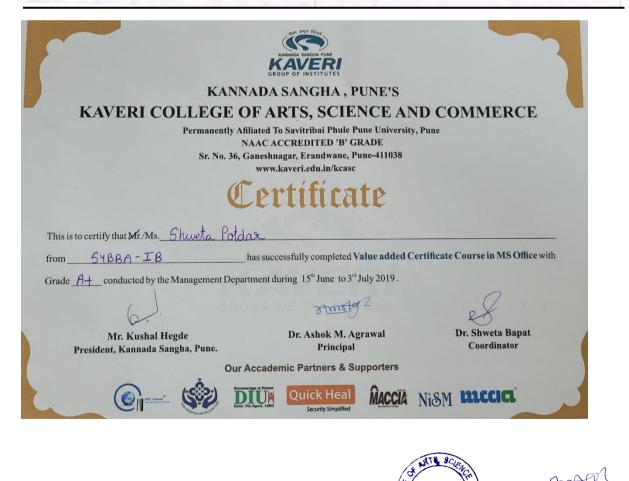

|        |   | -    | -   |     | -    |      |                    |
|                        |          | -         | -       | -                   |           |          |        |        |   | -    |     |     | -    |      |                    |
|                        | -        | -         | -       |                     | -         |          |        |        |   |      |     |     | -    |      |                    |
|                        |          | -         | _       |                     | -         |          |        |        | - | -    | - 1 | T   |      |      |                    |
| Sign of Resorce Person | -        | T         | -       |                     |           |          |        |        |   |      | -   | -   |      |      |                    |



KCASC

PRINCIPAL Kannada Sangha Pune's Kavari College of Aris, Sciance & Commerce