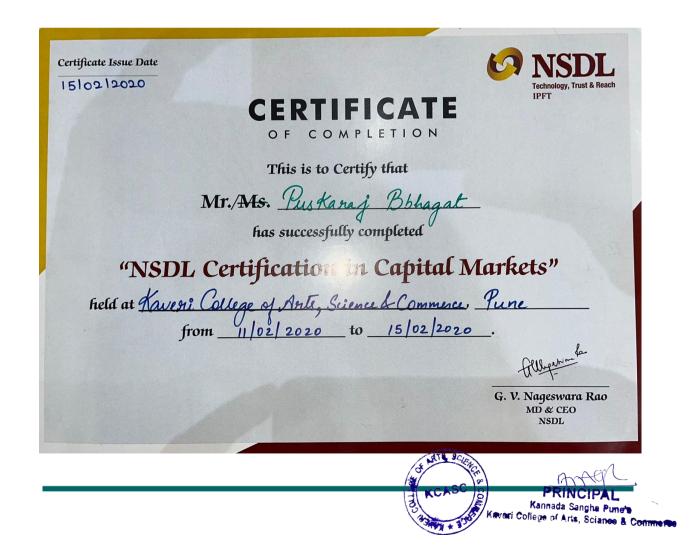

### INDEX

| Sr No. | Name Of Course                                                                    |
|--------|-----------------------------------------------------------------------------------|
| 1      | Kaveri Leadership Development Program                                             |
| 2      | Value Added Certificate Course in HTML,CSS, Java Script                           |
| 3      | Value Added Certificate Course in Digital Computer<br>Architecture and Operations |
| 4      | Value Addition Certificate Course in Basic Quantitative       Techniques          |
| 5      | Value Addition Certificate Course in Counselling Skills                           |
| 6      | Value Added Certificate Course in Mathematical Aptitude:       Basic Concepts     |
| 7      | Value Addition Certificate Course in Content Writing                              |
| 8      | Add On Course: Diploma in Banking and Finance                                     |
| 9      | NSDL Certification in Capital Markets                                             |
| 10     | Value Added Certificate Course in Research Methodology                            |
| 11     | Value Added Certificate Course in MS Office                                       |