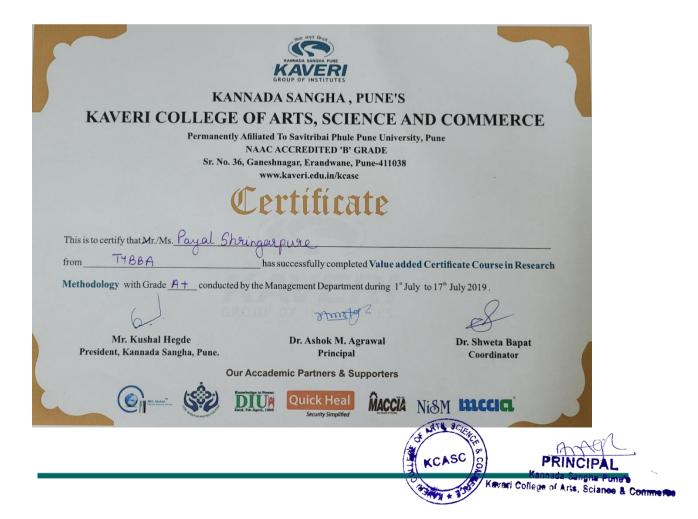

|          |         |        |        | 1       |           |        |           |         |              |        |       |         |               |
|        |                                         |         |          |         |        |        |         |           |        |           |         |              |        |       |         |               |
|        | Sign of Resorce Person                  |         |          |         |        |        |         |           |        |           |         |              |        |       |         |               |
|        |                                         |         |          |         |        |        |         |           |        |           |         |              |        |       |         |               |



| Kaveri Colle |                                                      |           |    |   |   |   |
|--------------|------------------------------------------------------|-----------|----|---|---|---|
|              | Kannada Sangha Pune's<br>ege of Arts, Science and Co |           |    |   |   |   |
|              |                                                      |           | ne |   | - |   |
| value ai     | dded Certificate Course in<br>Enrolled Students List | MS Office |    |   | - |   |
|              | Lindico otadento List                                |           |    |   |   |   |
| Sr No        | Name of Student                                      |           |    |   |   |   |
| 1            | Vaishnavi Singh                                      |           |    |