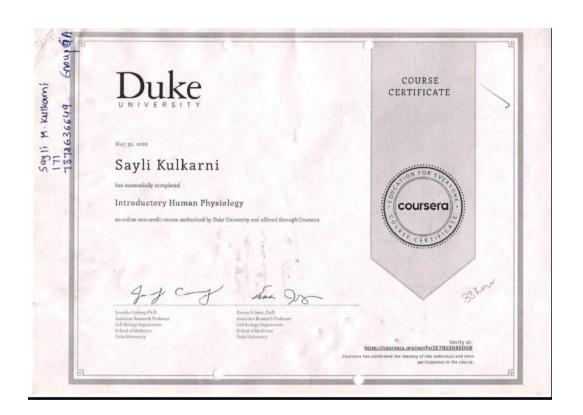

# Introductory Human Physiology

# Kannada Sangha Pune's Kaveri College of Arts, Science and Commerce, Pune TYBCOM - 2021-22

**Coursera Course: Introductory Human Physiology** 

**Number of Students Enrolled: 1** 

**Number of Students Completed: 1** 

| Roll No | Name of the Student |
|---------|---------------------|
| 171     | Sayli Kulkarni      |

| Course Completed Students |                     |
|---------------------------|---------------------|
| Roll No                   | Name of the Student |
| 171                       | Sayli Kulkarni      |