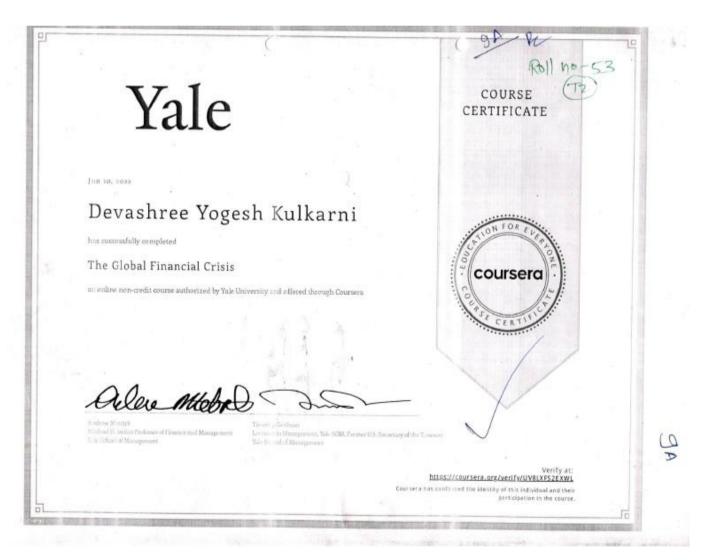

# Kannada Sangha Pune's Kaveri College of Arts, Science and Commerce, Pune SYBCOM - 2021-22

**Coursera Course: The Global Financial Crisis** 

**Number of Students Enrolled: 3** 

**Number of Students Completed: 3** 

#### **Enrolled Students**

| Roll No | Name of the Student |
|---------|---------------------|
| 12      | Avani Ghatpande     |
| 48      | Sanika Bhopardikar  |
| 53      | Devashree Kulkarni  |

| <b>_</b> |                     |  |  |
|----------|---------------------|--|--|
| Roll No  | Name of the Student |  |  |
| 12       | Avani Ghatpande     |  |  |
| 48       | Sanika Bhopardikar  |  |  |
| 53       | Devashree Kulkarni  |  |  |