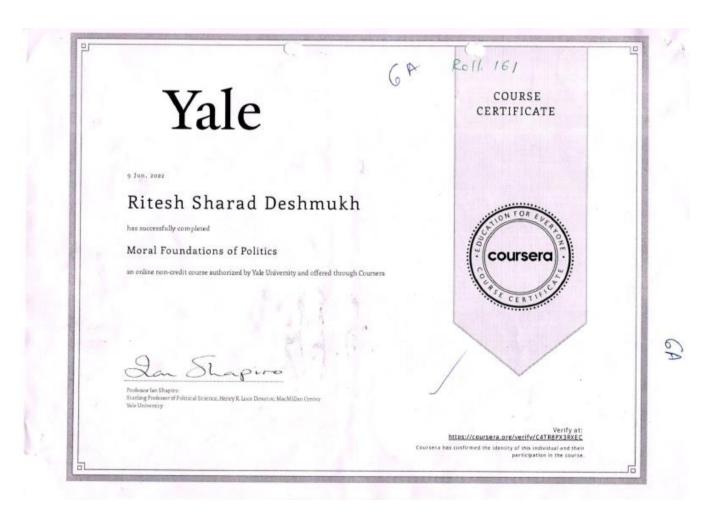

# Moral Foundations of Politics

## Kannada Sangha Pune's Kaveri College of Arts, Science and Commerce, Pune SYBCOM - 2021-22

**Coursera Course: Moral Foundation of Politics** 

**Number of Students Enrolled: 1** 

**Number of Students Completed: 1** 

**Enrolled Students** 

| Roll No | Name of the Student |
|---------|---------------------|
| 161     | Ritesh Deshmukh     |

| Course Completed Students |                     |
|---------------------------|---------------------|
| Roll No                   | Name of the Student |
| 161                       | Ritesh Deshmukh     |