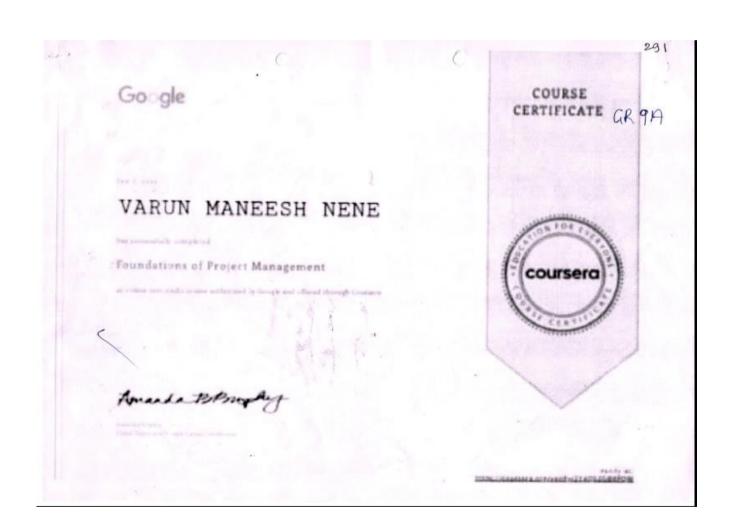

# Foundations of Project Management

#### Kannada Sangha Pune's Kaveri College of Arts, Science and Commerce TYBCOM - 2021-22

**Coursera Course: Foundations of Project Management** 

**Number of Students Enrolled: 2** 

**Number of Students Completed: 2** 

#### **Enrolled Students**

| Roll No | Name of the Student |
|---------|---------------------|
| 155     | Rama Khandekar      |
| 291     | Varun Nene          |

| Roll No | Name of the Student |
|---------|---------------------|
| 155     | Rama Khandekar      |
| 291     | Varun Nene          |