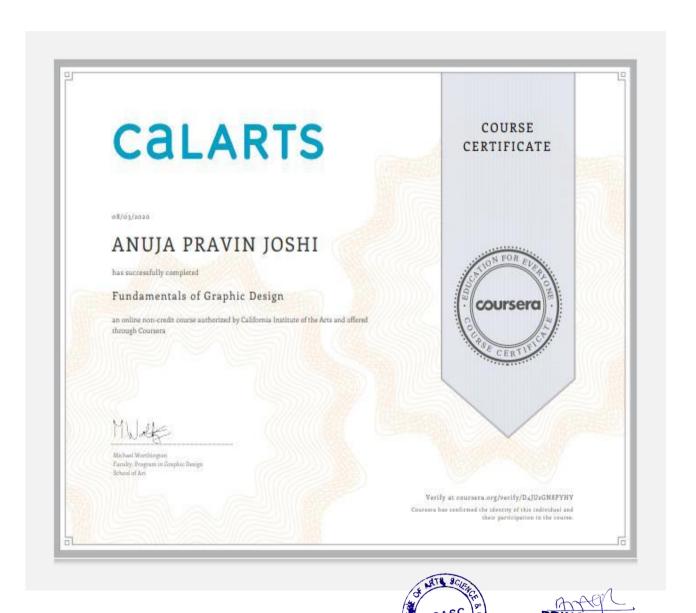

# Fundamentals of Graphic Design

## Kannada Sangha Pune's Kaveri College of Arts, Science and Commerce, Pune TYBCOM - 2021-22

**Coursera Course: Fundamentals of Graphic Design** 

**Number of Students Enrolled: 1** 

**Number of Students Completed: 1** 

| Roll No | Name of the Student |
|---------|---------------------|
| 128     | Anuja Joshi         |

| <b>Course Completed Students</b> |                     |
|----------------------------------|---------------------|
| Roll No                          | Name of the Student |
| 128                              | Anuja Joshi         |