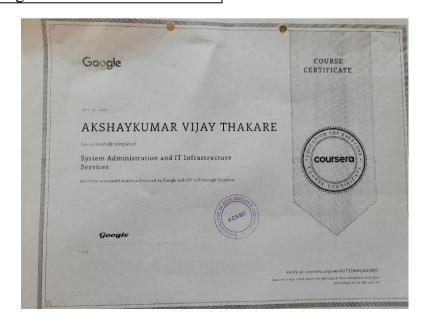

# System Administration and IT Infrastructure Services

# Kannada Sangha Pune's Kaveri College of Arts, Science and Commerce, Pune TYBBA (CA) - 2021-22

Coursera Course: System Administration and IT Infrastructure Services

Number of Students Enrolled: 61 Number of Students Completed: 21

| Course Completed Students |                              |  |  |
|---------------------------|------------------------------|--|--|
| Roll No.                  | Name of the Student          |  |  |
| 2                         | Shiralkar Mayur Milind       |  |  |
| 3                         | Akshaykumar Vijay Thakare    |  |  |
| 4                         | Poshettiwar Prashanth        |  |  |
| 7                         | Potnorlu Varsha Kumari Appa  |  |  |
| 11                        | Sharvari Prashant Gokhale    |  |  |
| 14                        | Soma Vaidehi                 |  |  |
| 15                        | Shruti Gade Sunil            |  |  |
| 16                        | Rutvik Shilimkar             |  |  |
| 18                        | Shivani Shede                |  |  |
| 23                        | Raghavendra Narayan Shetty   |  |  |
| 28                        | Ankit Singh                  |  |  |
| 30                        | Andil Pratiksha Bhagwat      |  |  |
| 32                        | Payal Mandal                 |  |  |
| 34                        | Honrao Sahil Milind          |  |  |
| 39                        | Rushabh Rajesh Tank          |  |  |
| 40                        | Dheeraj Dattatray Kadu       |  |  |
| 47                        | Sarvade Rohan Chandrashekhar |  |  |
| 53                        | Gaurav Nandkumar Kadam       |  |  |
| 55                        | Suthar Motilal Savlaram      |  |  |
| 61                        | Warghade Vaibhav Subhash     |  |  |
| 43                        | Lachake Piyush Prashant      |  |  |
|                           |                              |  |  |