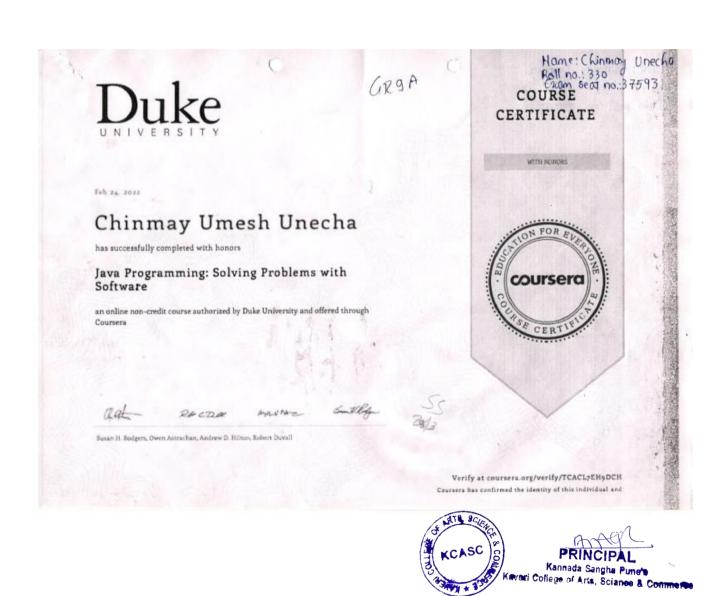

# Java Programming: Solving Problem with Software

## Kannada Sangha Pune's Kaveri College of Arts, Science and Commerce, Pune TYBCOM - 2021-22

Coursera Course: Java Programming: Solving Problem with Software

**Number of Students Enrolled: 1** 

**Number of Students Completed: 1** 

| Roll No | Name of the Student |
|---------|---------------------|
| 330     | Chinmay Unecha      |

| <b>Course Completed Students</b> |                     |  |
|----------------------------------|---------------------|--|
| Roll No                          | Name of the Student |  |
| 330                              | Chinmay Unecha      |  |