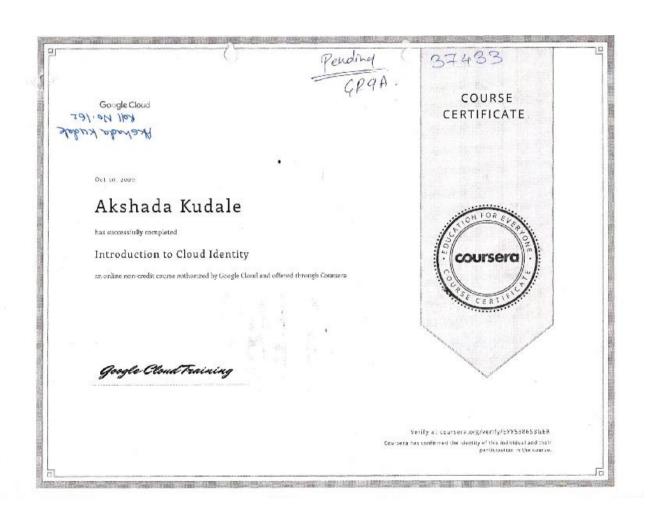

# Introduction to Cloud Identity

## Kannada Sangha Pune's Kaveri College of Arts, Science and Commerce, Pune TYBCOM - 2021-22

**Coursera Course: Introduction to Cloud Identity** 

**Number of Students Enrolled: 1** 

**Number of Students Completed: 1** 

**Enrolled Students** 

| Roll No | Name of the Student |
|---------|---------------------|
| 162     | Akshada Kudale      |

| Course Completed Students |                     |
|---------------------------|---------------------|
| Roll No                   | Name of the Student |
| 162                       | Akshada Kudale      |