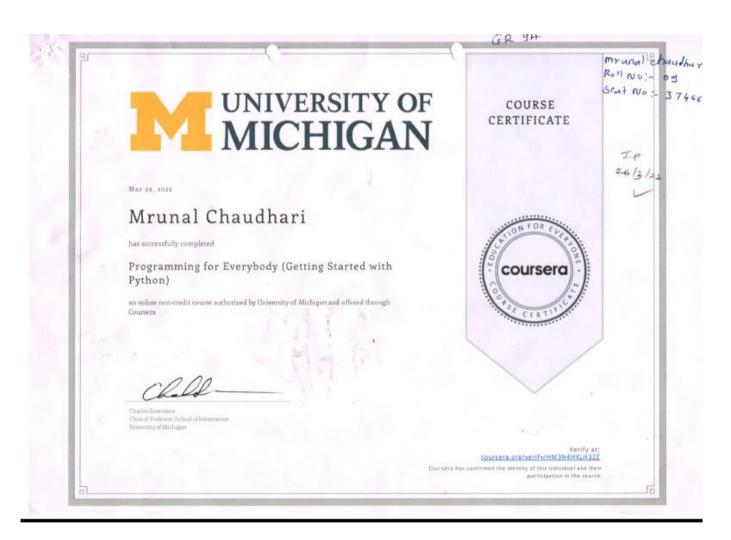

# Programming for Everyone (Getting Started with Python)

## Kannada Sangha Pune's Kaveri College of Arts, Science and Commerce, Pune TYBCOM - 2021-22

**Coursera Course: Programming for Everyone (getting started with python)** 

**Number of Students Enrolled: 1** 

**Number of Students Completed: 1** 

**Enrolled Students** 

| Roll No | Name of the Student |
|---------|---------------------|
| 9       | Mrunal Chaudhari    |

| Course Completed Students |                     |  |
|---------------------------|---------------------|--|
| Roll No                   | Name of the Student |  |
| 9                         | Mrunal Chaudhari    |  |