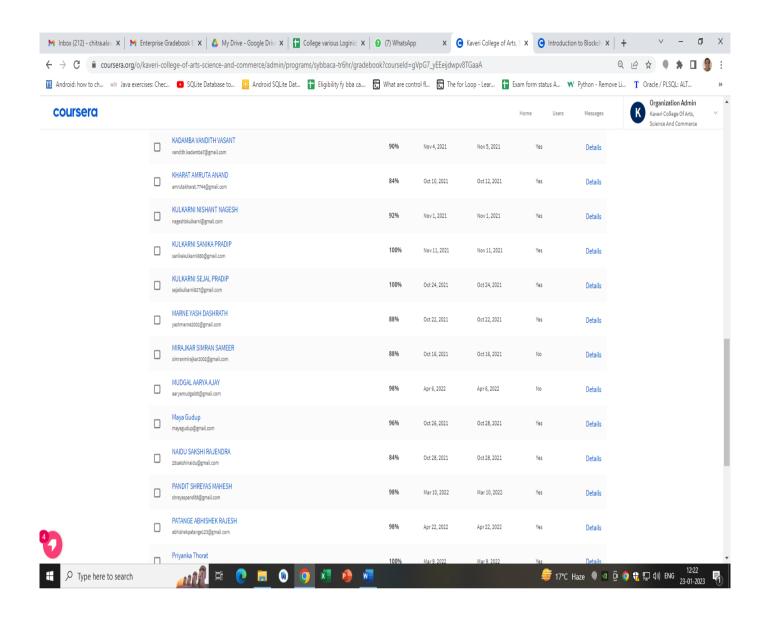

36 | Mayur Ashok Sondkar      |
| 37 | Singh Ankit Ranjeet      |
| 38 | Radhika Sanjay Shinde    |
| 39 | Vinayak Sase             |
| 40 | Simran Sameer Mirajkar   |
| 41 | Maya Kiranappa Gudup     |
| 42 | Aditya Chikane           |
| 43 | Dhamane Sahil Rajendra   |
| 44 | Mudgal Aarya Ajay        |
| 45 | Kulkarni Sejal Pradip    |
| 46 | Gosavi Darshana Ravindra |
| 47 | Yenpure Kunal Prabhakar  |
| 48 | Kharote Gautami Pradeep  |
| 49 | Garud Omkar Balasaheb    |
| 50 | Sanika Kulkarni          |
| 51 | Siddhesh Thorat          |
| 52 | Aaliya Khalil Pathan     |
| 53 | Aasne Shraddha Nana      |
| 54 | Monika Shahane           |
| 55 | Vaibhav Deelip Patil     |
| 56 | Shubham Chafekar         |
| 57 | Vaishnavi Naidu          |







#### Introduction to Blockchain Gradebook













# System Administration and IT Infrastructure Services

# Kannada Sangha Pune's Kaveri College of Arts, Science and Commerce, Pune TYBBA (CA) - 2021-22

Coursera Course: System Administration and IT Infrastructure Services

Number of Students Enrolled: 61 Number of Students Completed: 21

#### **Enrolled Students**

| Enrolled Students |                             |  |  |  |
|-------------------|-----------------------------|--|--|--|
| Roll No.          | Name of the Student         |  |  |  |
| 1                 | Pravin Shankar Gadai        |  |  |  |
| 2                 | Shiralkar Mayur Milind      |  |  |  |
| 3                 | Akshaykumar Vijay Thakare   |  |  |  |
| 4                 | Poshettiwar Prashanth       |  |  |  |
| 5                 | Sahil Potdar