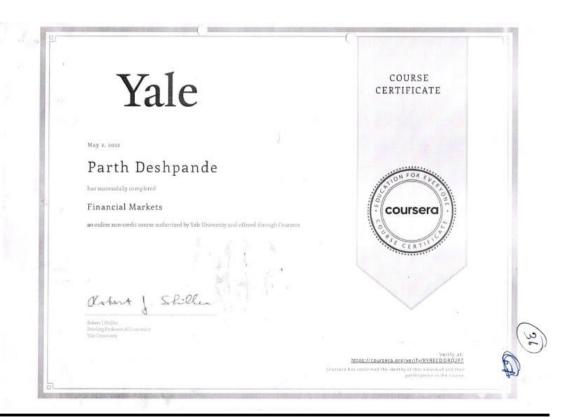

# Kannada Sangha Pune's Kaveri College of Arts, Science and Commerce, Pune SYBCOM - 2021-22

**Coursera Course: Financial Markets** 

Number of Students Enrolled: 12 Number of Students Completed: 12

**Enrolled Students** 

| Emonea Students |                     |  |  |  |
|-----------------|---------------------|--|--|--|
| Roll No         | Name of the Student |  |  |  |
| 20              | Arya Alwani         |  |  |  |
| 22              | Mihir Apte          |  |  |  |
| 63              | Riya Khilare        |  |  |  |
| 75              | Purva Dhamale       |  |  |  |
| 93              | Vishwaroop Galgali  |  |  |  |
| 111             | Kavana Hegde        |  |  |  |
| 116             | Priyal Chheda       |  |  |  |
| 288             | Saatvik Pant        |  |  |  |
| 300             | Radhey Shirode      |  |  |  |
| 302             | Gauri Deshpande     |  |  |  |
| 319             | Rajvardhan Patil    |  |  |  |
| 36              | Parth Deshpande     |  |  |  |

| Roll No | Name of the Student |
|---------|---------------------|
| 20      | Arya Alwani         |
| 22      | Mihir Apte          |
| 63      | Riya Khilare        |
| 75      | Purva Dhamale       |
| 93      | Vishwaroop Galgali  |
| 111     | Kavana Hegde        |
| 116     | Priyal Chheda       |
| 288     | Saatvik Pant        |
| 300     | Radhey Shirode      |
| 302     | Gauri Deshpande     |
| 319     | Rajvardhan Patil    |
| 36      | Parth Deshpande     |