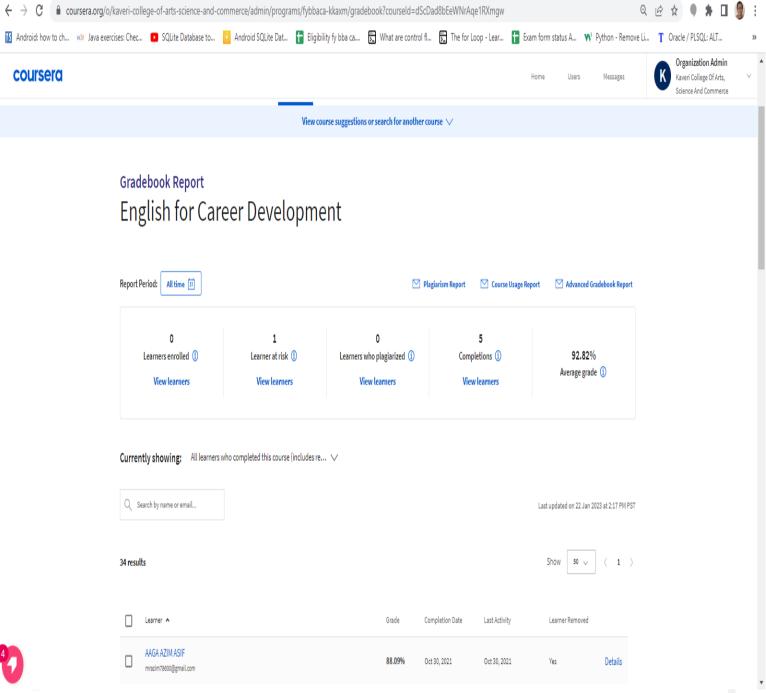

## Number of Students Completed: 34 Course Completed Students

|         | Course Completed Students |  |  |  |  |  |
|---------|---------------------------|--|--|--|--|--|
| Roll No | Name of the Student       |  |  |  |  |  |
| 2       | Kadam Shreya Pramod       |  |  |  |  |  |
| 5       | Pandit Varad Vivek        |  |  |  |  |  |
| 6       | Sathe Vaibhavi Mahesh     |  |  |  |  |  |
| 8       | Babar Prerna Yashwant     |  |  |  |  |  |
| 11      | Umagol Akshata Shivappa   |  |  |  |  |  |
| 13      | Sathe Nutan Dattatray     |  |  |  |  |  |
| 14      | Zanpure Neha Dilip        |  |  |  |  |  |
| 16      | Mahamune Aarti Satish     |  |  |  |  |  |
| 17      | Ubhe Gauri Sandeep        |  |  |  |  |  |
| 22      | Nilesh Suthar             |  |  |  |  |  |
| 23      | Magdum Harshal Popat      |  |  |  |  |  |
| 25      | Sathe Rushikesh Laxman    |  |  |  |  |  |
| 30      | Pande Om Kaushal          |  |  |  |  |  |
| 31      | Shedge Sakshi Gajanan     |  |  |  |  |  |
| 35      | Kulkarni Tanisha Nitin    |  |  |  |  |  |
| 39      | Sonone Prachi Naresh      |  |  |  |  |  |
| 40      | Bhagat Nikita Santosh     |  |  |  |  |  |
| 44      | Ghole Vedang Prasad       |  |  |  |  |  |
| 46      | Kangude Pranav Ananta     |  |  |  |  |  |
| 48      | Kende Gayatri Datta       |  |  |  |  |  |
| 51      | Marne Dhanshree Ghanshyam |  |  |  |  |  |
| 55      | Pranav Ganesh Kedare      |  |  |  |  |  |
| 64      | Sawant Aditya Popat       |  |  |  |  |  |
| 66      | Patiyal Arushi Sunil      |  |  |  |  |  |
| 67      | Jadhav Aarati Shivram     |  |  |  |  |  |
| 68      | Gole Diya Shankar         |  |  |  |  |  |
| 69      | Dalvi Parth Santosh       |  |  |  |  |  |
| 83      | Gowdnor Krutika Surykant  |  |  |  |  |  |
| 84      | Nagarkar Tanaya Shekhar   |  |  |  |  |  |
| 50      | Kadam Sarthak Santosh     |  |  |  |  |  |
| 3       | Dudhbhate Nitin Shivaji   |  |  |  |  |  |
| 4       | Kamble Tejas Ganesh       |  |  |  |  |  |

#### English For Career Development Gradebook

| Android: how to ch w | 3r Java exercises: Chec | SQLite Database to                                       | O Android SQLite Dat | Eligibility fy bba ca | What are control | fl The f     | or Loop - Lear 🚹 | Exam form status A | 📢 Python - Remove L | i T Oracle / PLSQL: ALT                                         |  |
|----------------------|-------------------------|----------------------------------------------------------|----------------------|-----------------------|------------------|--------------|------------------|--------------------|---------------------|-----------------------------------------------------------------|--|
| coursera             |                         |                                                          |                      |                       |                  |              |                  | Home Users         | Messages            | Organization Admin Kaveri College Of Arts, Science And Commerce |  |
|                      |                         | DHANSHREE MARNE<br>dhanshree.marne05@gmail.com           |                      |                       | 91.61%           | Feb 9, 2022  | Jan 7, 2023      | Yes                | Details             |                                                                 |  |
|                      |                         | GAURI SANDEEP UBHE gaurisandeepubhe@gmail.com            |                      |                       | 96.87%           | Apr 9, 2022  | Apr 9, 2022      | Yes                | Details             |                                                                 |  |
|                      |                         | GHOLE VEDANG PRASAD vedangghole1234@gmail.com            |                      |                       | 90.89%           | Oct 28, 2021 | Oct 28, 2021     | Yes                | Details             |                                                                 |  |
|                      |                         | GOLE DIYA SHANKAR<br>diyagole21@gmail.com                |                      |                       | 95.8%            | Mar 28, 2022 | May 1, 2022      | Yes                | Details             |                                                                 |  |
|                      |                         | GOWDNOR KRUTIKA SURYKAI<br>krutikagowdnor13@gmail.com    | NT                   |                       | 90.54%           | Mar 31, 2022 | Mar31,2022       | Yes                | Details             |                                                                 |  |
|                      |                         | Gabhane Vivek Harishchandra<br>gabhanevivek231@gmail.com | 3                    |                       | 91.72%           | Mar 25, 2022 | Mar 25, 2022     | No                 | Details             |                                                                 |  |
|                      |                         | HARSHAL POPAT MAGDUM harshalmagdum1@gmail.com            |                      |                       | 89.46%           | Feb 15, 2022 | Feb 15, 2022     | Yes                | Details             |                                                                 |  |
|                      |                         | KULKARNI TANISHA NITIN<br>tanishakulkarni2544@gmail.com  |                      |                       | 96.76%           | Feb 10, 2022 | Feb 10, 2022     | Yes                | Details             |                                                                 |  |
|                      |                         | NILESH ghewarram Suthar<br>sharmanilesh484@gmail.com     |                      |                       | 88.31%           | Feb 20, 2022 | Jan 6, 2023      | Yes                | Details             |                                                                 |  |
|                      |                         | NUTAN DATTATRAY SATHE<br>nutansathe1303@gmail.com        |                      |                       | 93.23%           | Jan 5, 2023  | Jan 5, 2023      | Yes                | Details             |                                                                 |  |
|                      |                         | Nagare Shivam Balasaheb<br>shivamnagare18@gmail.com      |                      |                       | 92.67%           | Mar 26, 2022 | Mar 26, 2022     | Yes                | Details             |                                                                 |  |
|                      |                         | PANDE OM KAUSHAL<br>ompande223@gmail.com                 |                      |                       | 93.54%           | Feb 14, 2022 | Feb 14, 2022     | Yes                | Details             |                                                                 |  |
|                      |                         | PRACHI NARESH SONONE                                     |                      |                       |                  |              |                  |                    |                     |                                                                 |  |