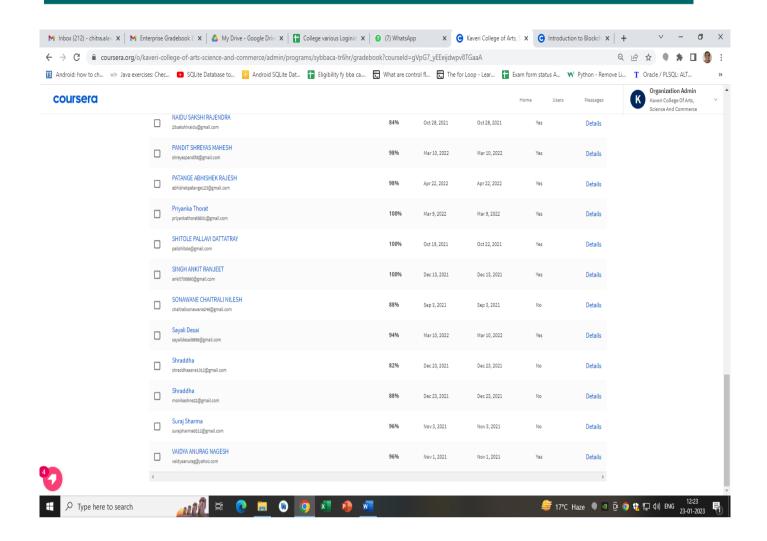

Mayur Ashok Sondkar      |
| 37 | Singh Ankit Ranjeet      |
| 38 | Radhika Sanjay Shinde    |
| 39 | Vinayak Sase             |
| 40 | Simran Sameer Mirajkar   |
| 41 | Maya Kiranappa Gudup     |
| 42 | Aditya Chikane           |
| 43 | Dhamane Sahil Rajendra   |
| 44 | Mudgal Aarya Ajay        |
| 45 | Kulkarni Sejal Pradip    |
| 46 | Gosavi Darshana Ravindra |
| 47 | Yenpure Kunal Prabhakar  |
| 48 | Kharote Gautami Pradeep  |
| 49 | Garud Omkar Balasaheb    |
| 50 | Sanika Kulkarni          |
| 51 | Siddhesh Thorat          |
| 52 | Aaliya Khalil Pathan     |
| 53 | Aasne Shraddha Nana      |
| 54 | Monika Shahane           |
| 55 | Vaibhav Deelip Patil     |
| 56 | Shubham Chafekar         |
| 57 | Vaishnavi Naidu          |







#### Introduction to Blockchain Gradebook













# System Administration and IT Infrastructure Services

# Kannada Sangha Pune's Kaveri College of Arts, Science and Commerce, Pune TYBBA (CA) - 2021-22

Coursera Course: System Administration and IT Infrastructure Services

Number of Students Enrolled: 61 Number of Students Completed: 21

#### **Enrolled Students**

| Enrolled Students |                             |  |  |  |
|-------------------|-----------------------------|--|--|--|
| Roll No.          | Name of the Student         |  |  |  |
| 1                 | Pravin Shankar Gadai        |  |  |  |
| 2                 | Shiralkar Mayur Milind      |  |  |  |
| 3                 | Akshaykumar Vijay Thakare   |  |  |  |
| 4                 | Poshettiwar Prashanth       |  |  |  |
| 5                 | Sahil Potdar                |