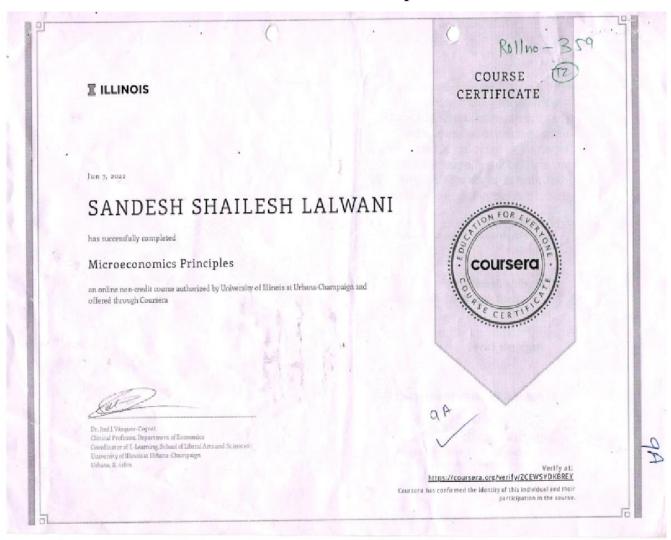

DVV Clarification
Model Certificate Issued to the students' year wise
(2017-18 to 2021-22)