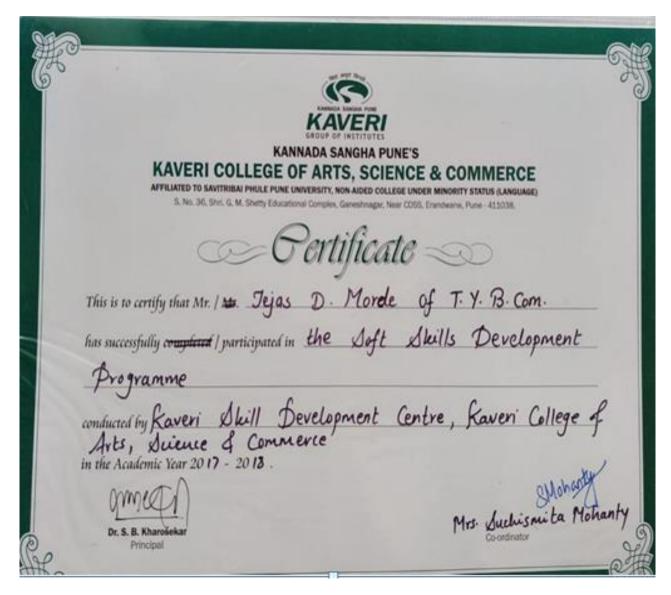

DVV Clarification
Model Certificate Issued to the students' year wise
(2017-18 to 2021-22)