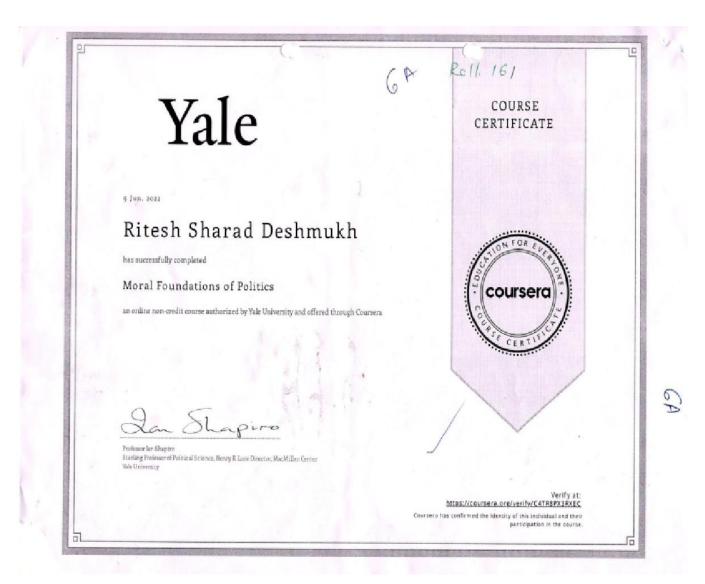

DVV Clarification
Model Certificate Issued to the students' year wise
(2017-18 to 2021-22)