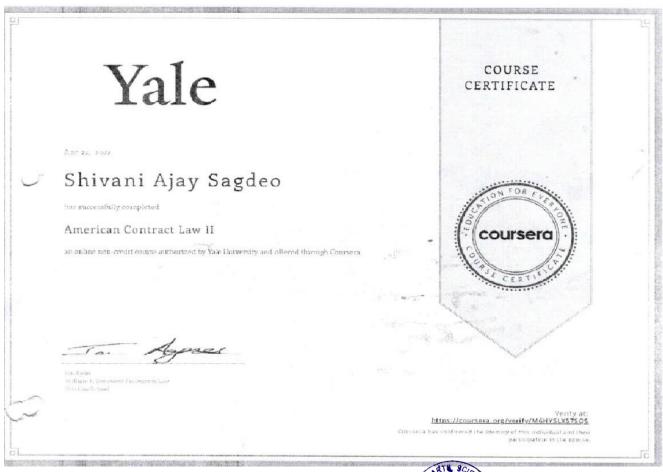

DVV Clarification
Model Certificate Issued to the students' year wise
(2017-18 to 2021-22)