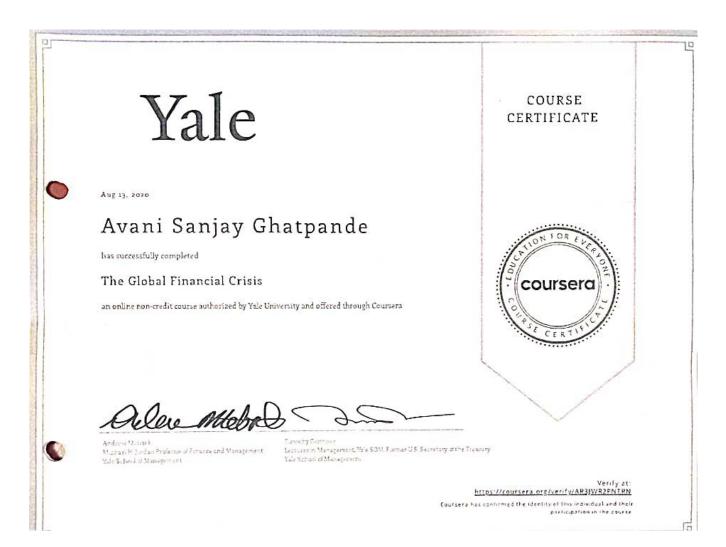

DVV Clarification
Model Certificate Issued to the students' year wise
(2017-18 to 2021-22)