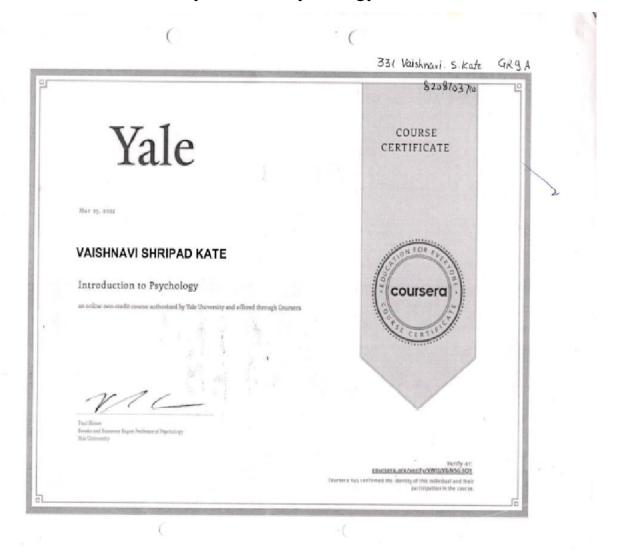

DVV Clarification
Model Certificate Issued to the students' year wise
(2017-18 to 2021-22)