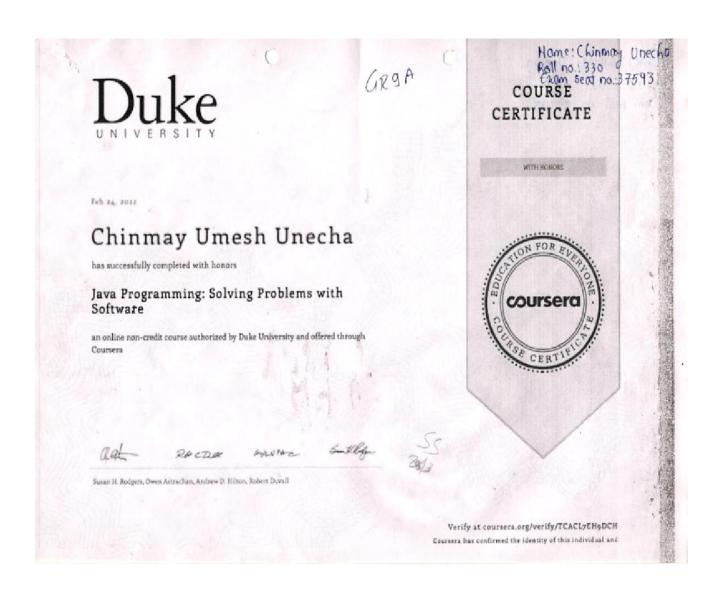

DVV Clarification
Model Certificate Issued to the students' year wise
(2017-18 to 2021-22)