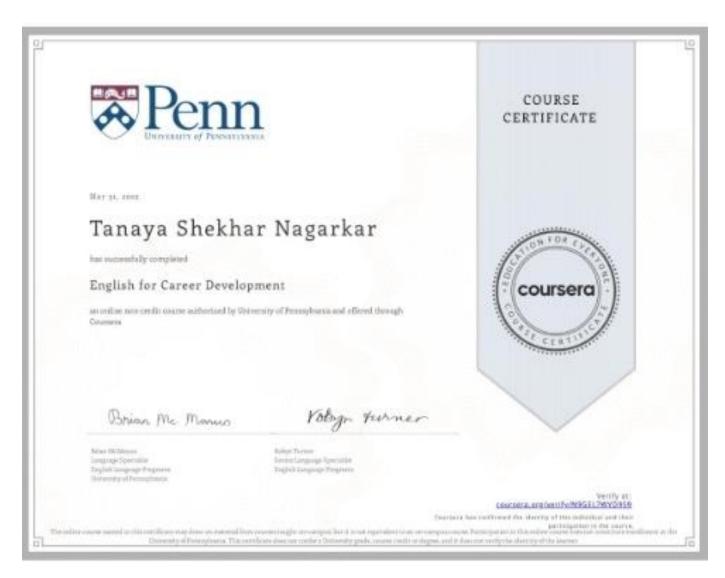

DVV Clarification
Model Certificate Issued to the students' year wise
(2017-18 to 2021-22)