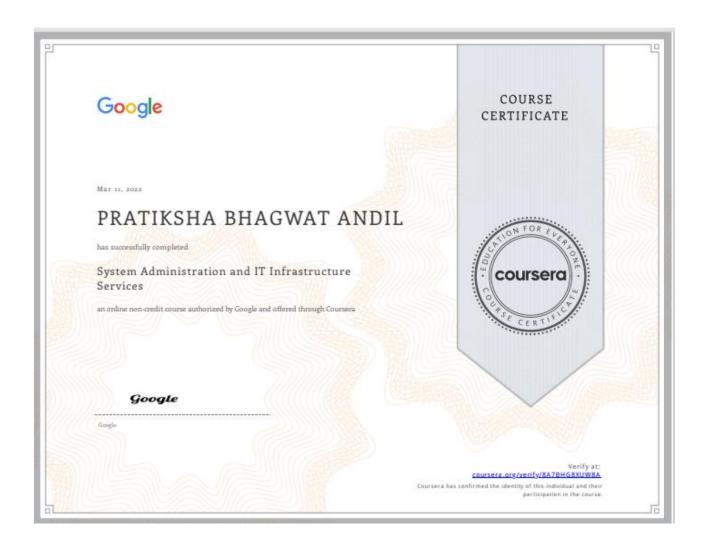

DVV Clarification
Model Certificate Issued to the students' year wise
(2017-18 to 2021-22)