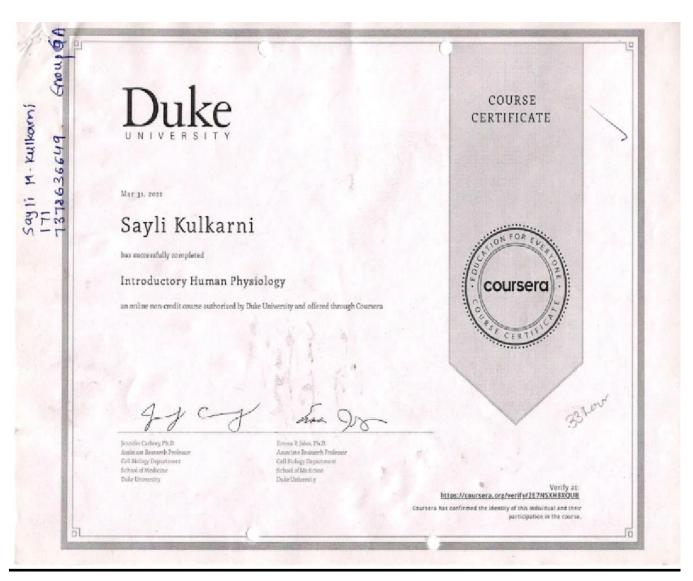

DVV Clarification
Model Certificate Issued to the students' year wise
(2017-18 to 2021-22)