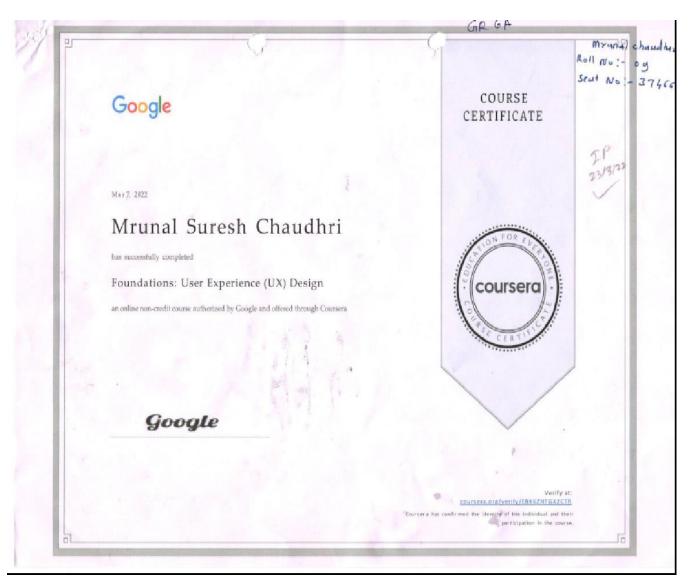

DVV Clarification
Model Certificate Issued to the students' year wise
(2017-18 to 2021-22)