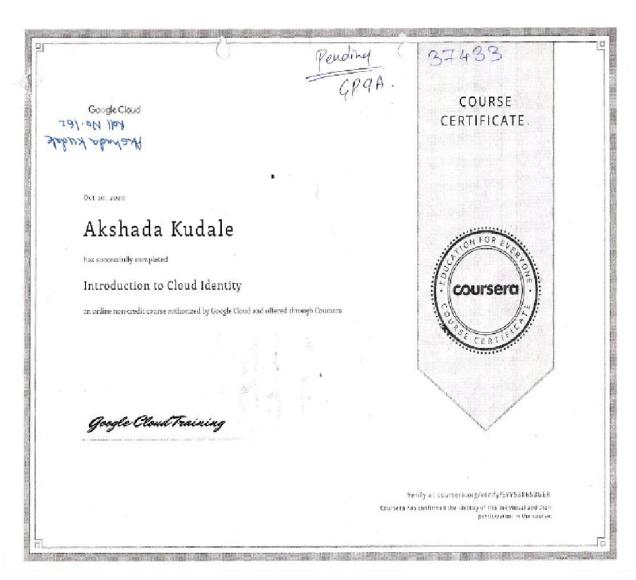

DVV Clarification
Model Certificate Issued to the students' year wise
(2017-18 to 2021-22)