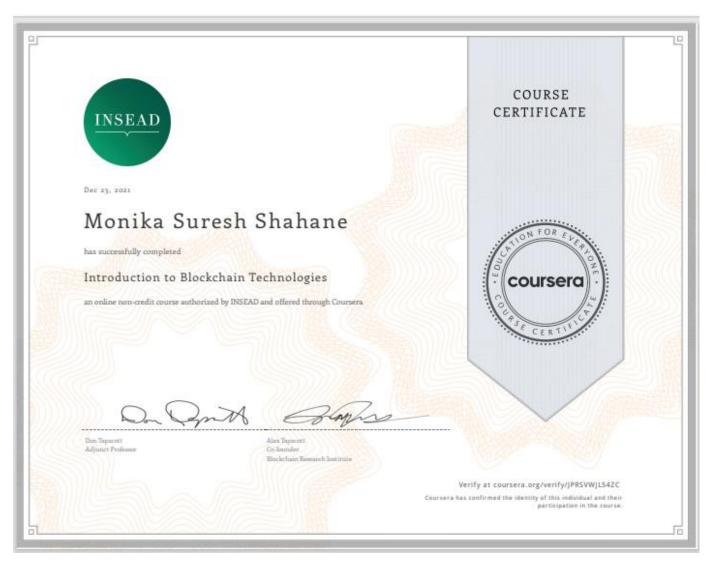

DVV Clarification
Model Certificate Issued to the students' year wise
(2017-18 to 2021-22)