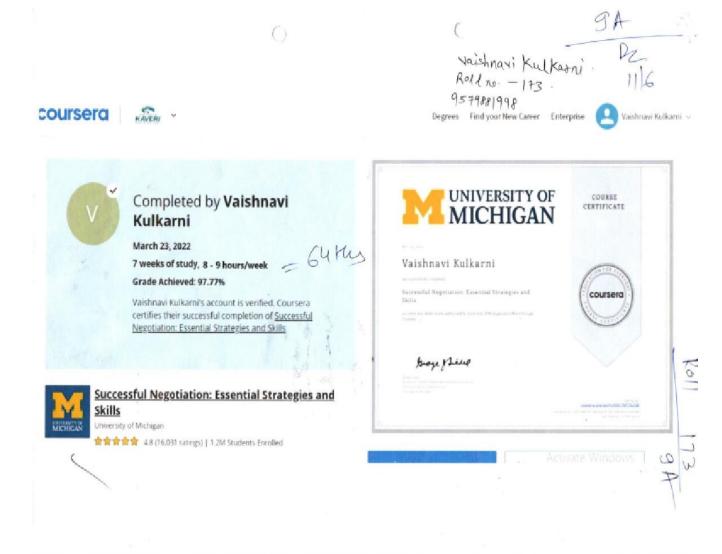

DVV Clarification
Model Certificate Issued to the students' year wise
(2017-18 to 2021-22)