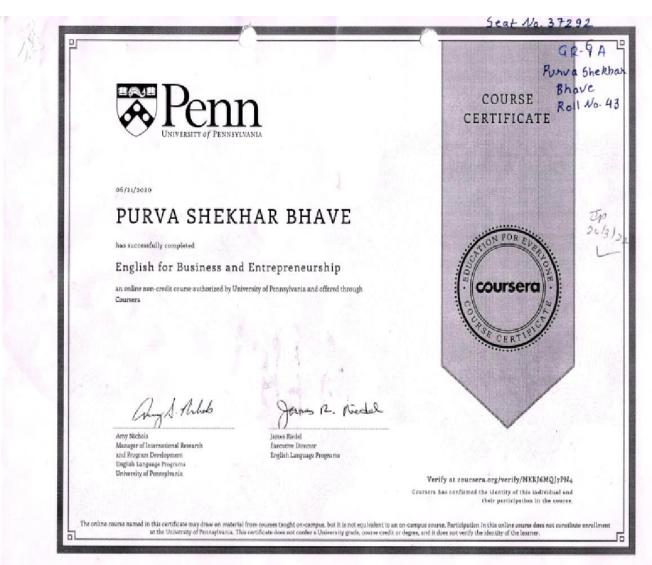

DVV Clarification
Model Certificate Issued to the students' year wise
(2017-18 to 2021-22)