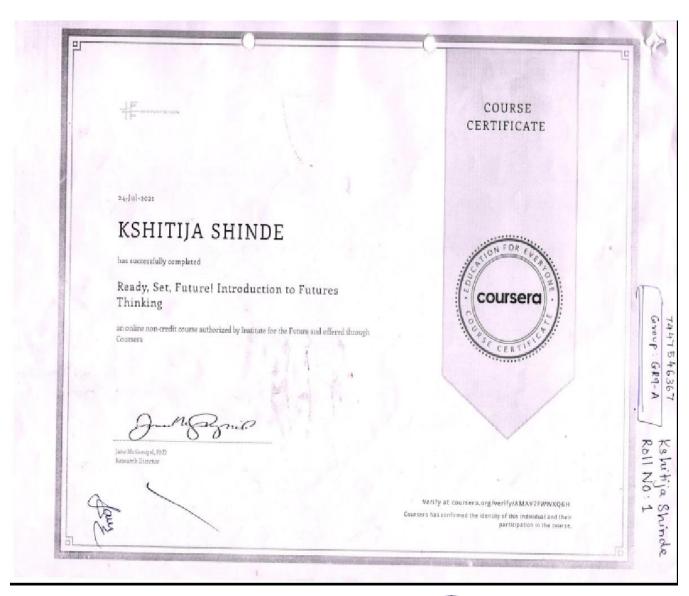

DVV Clarification
Model Certificate Issued to the students' year wise
(2017-18 to 2021-22)