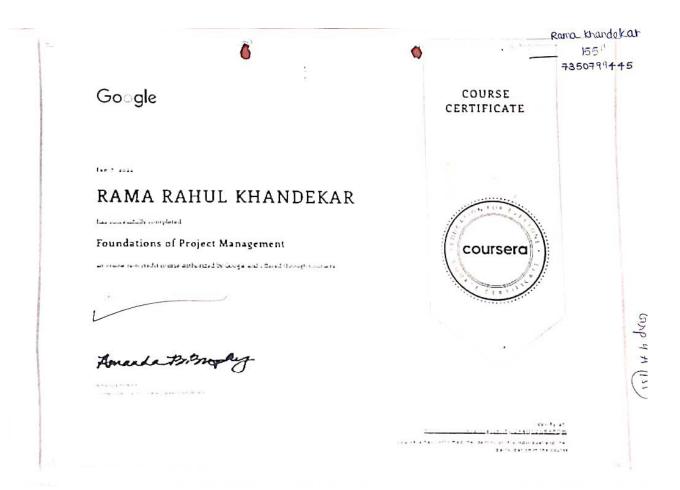

DVV Clarification
Model Certificate Issued to the students' year wise
(2017-18 to 2021-22)