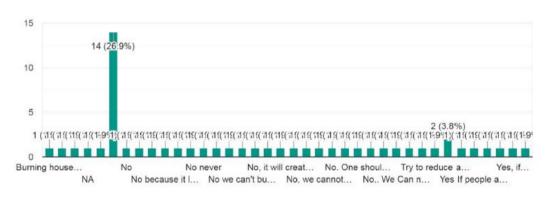

on? 52 responses



As seen from above pie chart, I have collected 52 responses from people. The maximum percent of people ie. 92.3 % have regular waste collection in their housing societies. And with the least percent only 7.7 % people have no facility of daily waste collection in their housing societies.



#### Kitchen Waste Management

Does your society segregate waste as Dry waste and Wet waste?
52 responses



As seen in above pie chart, I have collected responses from 52 people. The above pie provides information of segregation of waste as dry and wet waste. In above seen 94.2 % (49 people saying yes) for segregation of the waste and have maximum percent. And 5.8 % (3 people saying no) with least percent says that their societies don't segregate waste as Dry waste and Wet waste.





In an above graph provided we have information about burning of waste in open space. The maximum of people 26.9 % are saying no we should not burn waste in open space. And only 3.8 % people say yes we can burn waste in open waste with proper care.

Kaveri College of Art, Science and Commerce

Page 4

PRINCIPAL

Kannada Sangha Pune's

Kavari College of Aris, Sciance & Commence

#### Kitchen Waste Management

What you do to manage your food waste?



In the above given graph , I have collected information from 52 people. And a maximum 51.9% are saying other options for managing their waste in their households. After that , 40.4% of people give food waste to different community composts. Then 15.4% have a compost heap (recycle all kitchen and garden waste into rich organic compost). And at