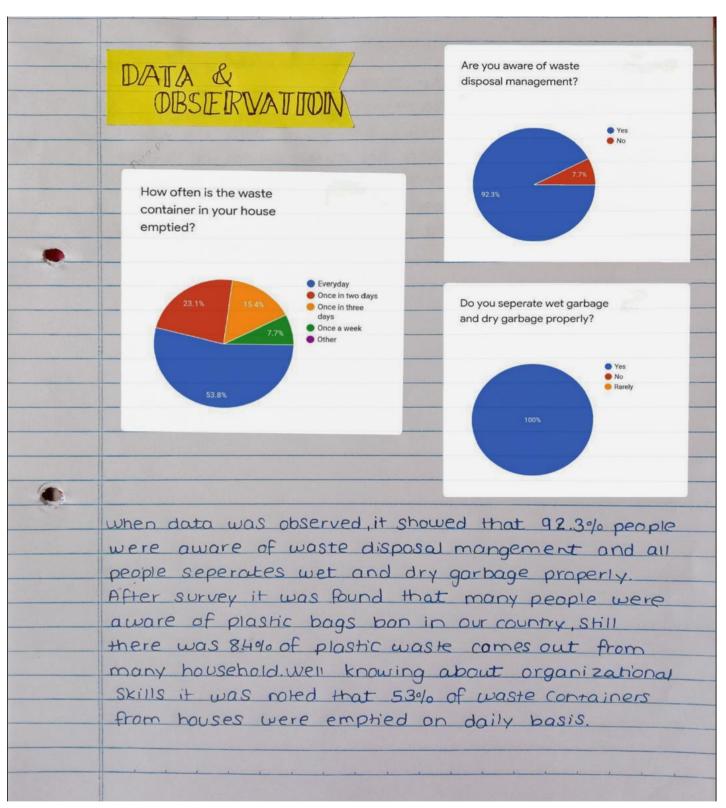

r handling of waste products.

Management of the resources involves all the maintenance of the waste transportation trucks and the dumping facilities so that they comply with the environmental regulations as well as the health codes. The primary objective of waste management is to avoid the adverse effects of wastes to human health and natural environment, but in most occasions, waste management companies carry out the process to get useful resources.

According to waste management companies, there are several waste management methods. They involves proper dumping, recycling, transportation and collection, and the creation of awareness. Creation of awareness is an important aspect.

Management of waste in an area that requires proper awareness and education for global preservation.











while asking people about what they feel about the waste disposal practices, it was found that all people agreed with this and found it useful in many ways. Its absolutely correct that it helps to keep environment clean which positively impacts on our health. Here are few pictures of how survey went. What type of solid waste comes out from your household? Are you aware of plastic bags ban in our country? Paper -8 (61.5%) Plastic (bags/ -11 (84.6%) Food waste -10 (76.9%) -5 (38.5%) Tins/Cans -3 (23.1%) Glass Dust, etc. -1 (7.7%)



# RECOMMENDATIONS

Based on evalution of the collected survey information, some actions should be taken in order to improve waste management in Bathrud area, and minimize the associated health and environment impacts.

- I. A suitable feasible waste collectio