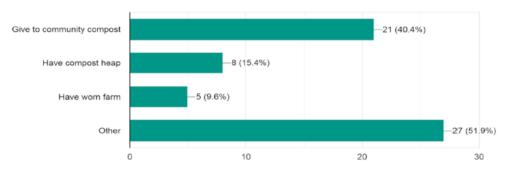

e collected responses from 52 people. The above pie provides information of segregation of waste as dry and wet waste. In above seen 94.2 % (49 people saying yes) for segregation of the waste and have maximum percent. And 5.8 % (3 people saying no) with least percent says that their societies don't segregate waste as Dry waste and Wet waste.





In an above graph provided we have information about burning of waste in open space. The maximum of people 26.9 % are saying no we should not burn waste in open space. And only 3.8 % people say yes we can burn waste in open waste with proper care.

Kaveri College of Art, Science and Commerce

Page 4

PRINCIPAL

Kannada Sangha Pune's

Kavari College of Aris, Sciance & Commence

#### Kitchen Waste Management

What you do to manage your food waste?



In the above given graph , I have collected information from 52 people. And a maximum 51.9% are saying other options for managing their waste in their households. After that , 40.4% of people give food waste to different community composts. Then 15.4% have a compost heap (recycle all kitchen and garden waste into rich organic compost). And at least with minimum 9.6% have a worm farm (also called vermiculture).

We'd love to hear from you. Do you have any food waste tips you'd like to share? 52 responses

Yes many of the responses where :-

- Cook only the required amount of food and do share the overcooked food with the poor as it helps reduce food wastage.
- 2. We can donate the food which is left over instead of throwing it out.
- We should use the techniques to get the best out of the