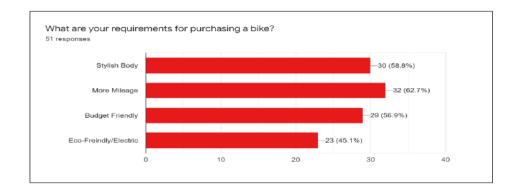

food that is needed. Not extra. Even if some food chunks are left, we either keep it to birds, animals or give good leftovers to the poor.
- Worm composition can be done at home in small buckets which we don't use at our home. It doesn't take lots of space and only needs a bucket.
- 6. Use leftover foods, fruit peels and egg shells for preparing manure for trees.
- Always respect food. Share the leftover food with needy people. Freezing food is one of the best ways to preserve it, So that it can be used for the next day.

Kaveri College of Art, Science and Commerce

Page 7

Kannada Sangha Pune's Kavari Coffege of Arts, Sciance & Commet

# NAME- VEDANT VIJAY PHALE CLASS -SYBBA ROLL NO -26



#### **RESPONSES RECEIVED IN SURVEY-**







#### USE OF VEHICLES









#### USE OF VEHICLES









#### ANALYSIS OF THE DATA-

From the survey which I had conducted via Google Forms, I came to know about the following data/facts-

- Number of respondants using a vehicle is almost 96.1%.
- Number of respondants following all traffic norms is almost around 72.9%,
   21.6% of the respondants follow traffic norms rarely.
- After asking the question, "What would You like to prefer?" (Electric Vehicle or Petrol Vehicle), 58.8% of the respondants would like to prefer electric vehicle, and 41.2% of the respondants would like to prefer Electric Vehicle.
- After asking about traffic violation challans, 60.8% of my respondants don't even know that they have any traffic challans or not, 25.5% of them have active traffic challans.
- Majority of my respondants use a petrol vehicle which is 49%,