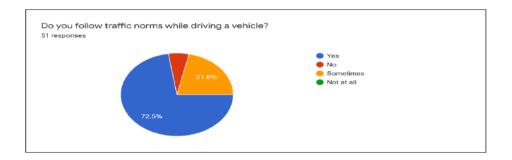

are basis. We try to finish the food and also to make the food that is needed. Not extra. Even if some food chunks are left, we either keep it to birds, animals or give good leftovers to the poor.
- Worm composition can be done at home in small buckets which we don't use at our home. It doesn't take lots of space and only needs a bucket.
- 6. Use leftover foods, fruit peels and egg shells for preparing manure for trees.
- Always respect food. Share the leftover food with needy people. Freezing food is one of the best ways to preserve it, So that it can be used for the next day.

Kaveri College of Art, Science and Commerce

Page 7

Kannada Sangha Pune's Kavari Coffege of Arts, Sciance & Commet

# NAME- VEDANT VIJAY PHALE CLASS -SYBBA ROLL NO -26



#### **RESPONSES RECEIVED IN SURVEY-**







#### USE OF VEHICLES









#### USE OF VEHICLES









#### ANALYSIS OF THE DATA-

From the survey which I had conducted via Google Forms, I came to know about the following data/facts-

- Number of respondants using a vehicle is almost 96.1%.
- Number of respondants following all traffic norms is almost around 72.9%,
   21.6% of the respondants follow traffic norms rarely.
- After asking the question, "What would You like to prefer?" (Electric Vehicle or Petrol Vehicle), 58.8% of the respondants would like to prefer electric vehicle, and 41.2% of the respondants would like to prefer Electric Vehicle.
- After asking about traffic violation challans, 60.8% of my respondants don't even know that they have any traffic challans or not, 25.5% of them have active traffic challans.
- Maj