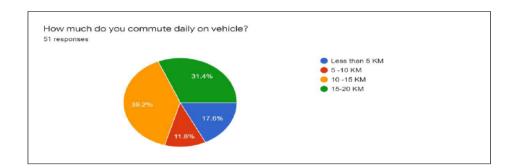

od that is needed. Not extra. Even if some food chunks are left, we either keep it to birds, animals or give good leftovers to the poor.
- Worm composition can be done at home in small buckets which we don't use at our home. It doesn't take lots of space and only needs a bucket.
- 6. Use leftover foods, fruit peels and egg shells for preparing manure for trees.
- Always respect food. Share the leftover food with needy people. Freezing food is one of the best ways to preserve it, So that it can be used for the next day.

Kaveri College of Art, Science and Commerce

Page 7

Kannada Sangha Pune's Kavari Coffege of Arts, Sciance & Commet

# NAME- VEDANT VIJAY PHALE CLASS -SYBBA ROLL NO -26



#### **RESPONSES RECEIVED IN SURVEY-**







#### USE OF VEHICLES









#### USE OF VEHICLES









#### ANALYSIS OF THE DATA-

From the survey which I had conducted via Google Forms, I came to know about the following data/facts-

- Number of respondants using a vehicle is almost 96.1%.
- Number of respondants following all traffic norms is almost around 72.9%,
   21.6% of the respondants follow traffic norms rarely.
- After asking the question, "What would You like to prefer?" (Electric Vehicle or Petrol Vehicle), 58.8% of the respondants would like to prefer electric vehicle, and 41.2% of the respondants would like to prefer Electric Vehicle.
- After asking about traffic violation challans, 60.8% of my respondants don't even know that they have any traffic challans or not, 25.5% of them have active traffic challans.
- Majority of my respondants use a petrol vehicle which is 49%, 2