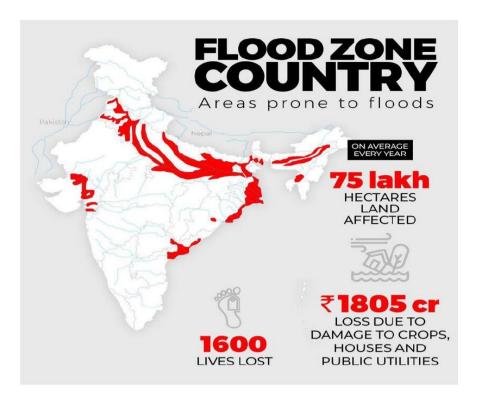

- Flood Hotspot Mapping at local and regional scale.
- Management and regulation of riparian zones to prevent spilling and erosion.
- River flood modelling to prepare for incidences like reservoir breach and emergency water release from dams.
- Advanced techniques such as mapping based on satellite imagery and Geographic Information Systems will help in development of flood early warning systems.

#### Conclusion

As floods cause major damage to life and property every year, it is time the central and the state governments prepare a long-term plan that goes beyond piecemeal measures like building embankments and dredging to control floods. Also, there is a need for an integrated basin management plan that brings all the river-basin sharing countries as well Indian states on board.

8





#### 4. Disaster Management Agencies

- National Disaster Response Force (NDRF)
- National Disaster Management Authority (NDMA)
- National Institute of Disaster Management (NIDM)
- International Strategy for Disaster Reduction (ISDR)

9



#### **BBA IB**

|                                           | Kannada Sang                 | Market Control of the Land Control | ecocar.