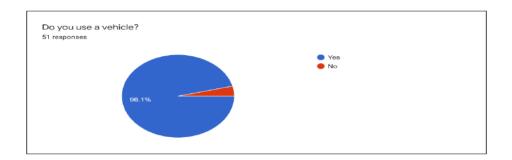

rare basis. We try to finish the food and also to make the food that is needed. Not extra. Even if some food chunks are left, we either keep it to birds, animals or give good leftovers to the poor.
- Worm composition can be done at home in small buckets which we don't use at our home. It doesn't take lots of space and only needs a bucket.
- 6. Use leftover foods, fruit peels and egg shells for preparing manure for trees.
- Always respect food. Share the leftover food with needy people. Freezing food is one of the best ways to preserve it, So that it can be used for the next day.

Kaveri College of Art, Science and Commerce

Page 7

Kannada Sangha Pune's Kavari Coffege of Arts, Sciance & Commet

# NAME- VEDANT VIJAY PHALE CLASS -SYBBA ROLL NO -26



#### **RESPONSES RECEIVED IN SURVEY-**







#### USE OF VEHICLES









#### USE OF VEHICLES









#### ANALYSIS OF THE DATA-

From the survey which I had conducted via Google Forms, I came to know about the following data/facts-

- Number of respondants using a vehicle is almost 96.1%.
- Number of respondants following all traffic norms is almost around 72.9%,
   21.6% of the respondants follow traffic norms rarely.
- After asking the question, "What would You like to prefer?" (Electric Vehicle or Petrol Vehicle), 58.8% of the respondants would like to prefer electric vehicle, and 41.2% of the respondants would like to prefer Electric Vehicle.
- After asking about traffic violation challans, 60.8% of my respondants don't even know that they have any traffic challans or not, 25.5% of them have active traffic challans.
- M