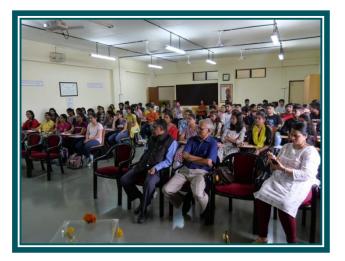

### **Report:**

Kaveri skills Development Cell in association with skillslate foundation pune organized A Talk Show on Multifaceted Personality with Dr. Sharad Bhogle. The event was conducted in the AV Room for all the students.