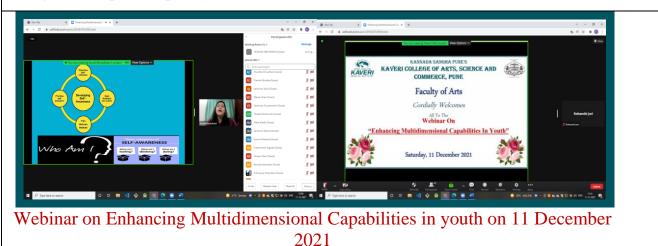

n oneself. She demonstrated certain activities to manage emotions.

In the second technical session, Resource Person, Mrs. Geeta Kulkarni, Founder, Aashay Counselling Centre, talked on Gender Sensitization. She talked very simply and efficiently on multiple aspects regarding gender equality and gender sensitisation like: fundamental rights ensuring equality, domestic violence, dowry harassment. etc., biological, social, cultural inequality, stereotyped gender roles, influence of traditions and cultures on gender inequality, gender differences in decision making, avoiding injustice and discrimination etc. Mrs. Kulkarni also used very remarkable and truly efficient-eye opening videos to explain her ideas and ideologies on such a crucial topic like gender equity, equality and sensitisation.





#### KANNADA SANGHA PUNE KAVERI COLLEGE OF ARTS, COMMERCE & SCIENCE

Name of the Event : Webinar on Enhancing Multidimensional Capabilities in Youth

**Event conducted online** 

Date of the Event : 11 December 2021

No. of Students attended online : 85

| SR. NO. | NAME OF PARTICIPANTS       |
|---------|----------------------------|
| 1       | PATIL YASH SHRINIVAS       |
| 2       | KALAMBE TANISHKA           |
| 3       | DAS NITIN MOHAN            |
| 4       | DESHNA SHAH                |
| 5       | KALE MANASI MOHAN          |
| 6       | SHROTRI CHINMAYEE SACHIN   |
| 7       | SHINTRE JUEE ABHIJEET      |
| 8       | KOKAMTHANKAR SAKSHI VIJAY  |
| 9       | WADEKAR SAVANI SARANG      |
| 10      | MERCHANT KRUTI PANKAJ      |
| 11      | PARDESHI NIRAJ MANOJ       |
| 12