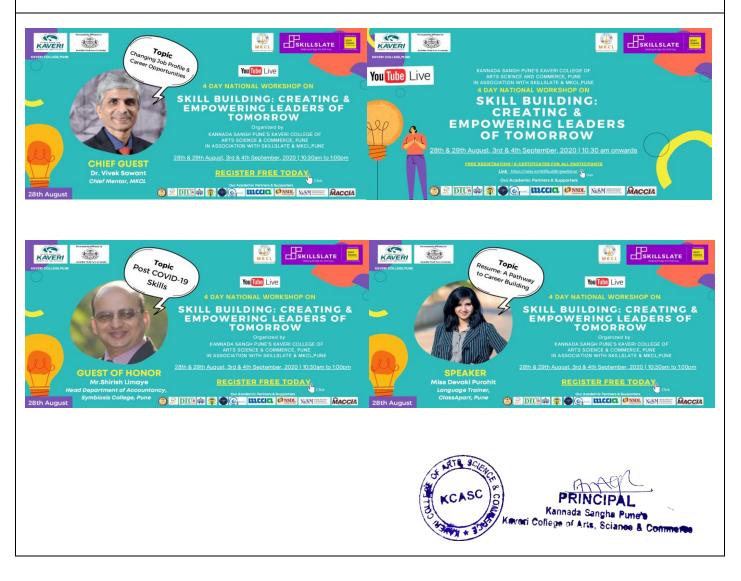

te College & Research Center, Bhor, Pune. Dr. Deshmukh shared corporate manners to be followed during meetings, on telephone etc. He gave various tips to observe the good manners and etiquette in the corporate world.

Session on "Decoding Group Discussion" was conducted by Mr. Mahesh Gaikwad, Dy. General Manager Corporate – HSE Shapoorji Pallonji & Company, PVT LTD. Mr. Gaikwad explained the coding standards of Group Discussion. He shared points that one can start group discussion with a thought, quote or question. Mr. Gaikwad emphasized that the participants in the group discussion should never lose the track of the topic of discussion.

Mr. Amey Agrawal, Founder, Skillslate foundation, successfully made the entire four-day event YouTube live reaching the maximum number of participants.





















KANNADA SANGH PUNE'S KAVERI COLLEGE OF ARTS SCIENCE & COMMERCE, PUNE N ASSOCIATION WITH SKILLSLATE & MKCL,PUNE

# 4 DAY NATIONAL WORKSHOP ON SKILL BUILDING: CREATING & EMPOWERING LEADERS OF TOMORROW

Dates - 28th & 29th August, 3rd & 4th September | 10.30 am onwards

Skills Nurtured During the Workshop

Changing Job Profile & Career Opportunities Resume: A Pathway to Career Building Effective Time Management Building Digital Profile Mastering Interview Skills Campus to Corporate Manners and Etiquette Decoding Group Discussion

FREE REGISTRATION | E-CERTIFICATES FOR ALL PARTICIPANTS

Link - https://swiy.io/skillbuildingwebinar

Our Academic Partners & Supporters

KCASC B Keveri College of Arts, Sciance & Comment

NiSM HATIOVAL INSTITUTE OF SECURITIES MARKETS In flaundor