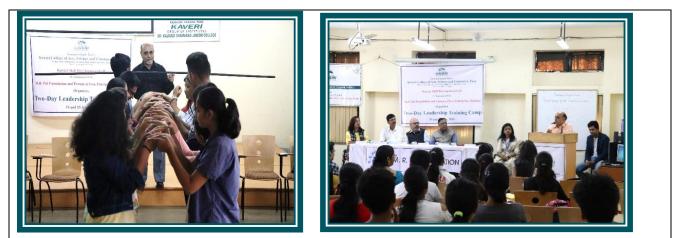

ame: Mr. Ajit Kamath

Forum of Free Enterprise, Mumbai **Contact Number:** 8108414509

## **Report:**

The Two-Day Leadership Training Camp in association with M.R. Pai Foundation, Mumbai and Forum of Free Enterprise, Mumbai was organized on 19 July and 20 July, 2019. Mr. Rajiv Luv and Mr. Ajit Kamath were the resource persons provided by the Forum for conducting the camp. Students from other colleges like Symbiosis College of Arts and Science, Garware College of Commerce and Brihan Maharashtra College of Commerce were also present for the camp.

The camp witnessed enthusiastic participation from all participants on topics like Setting & Achieving Goals, Sharpening Vital Skills, the Power of Habits, Effective Communication, Coming together – A beginning and Understanding Self & Others.





Mr. Ajit Kamath conducting Leadership Training Camp on 19 and 20 July 2019





Mr. Rajiv Luv interacting with students during Leadership Training Camp on 19 and 20 July 2019





Kannada Sangha Pune's reri College of Arts, Sciance & Comm

|       | Two-I                | Kannada Sangha Pune's<br>College of Arts, Science and Commer<br>Day Leaders hip Training C<br>I.R. Pai Foundation and Forum of Free<br><u>Attendance Sheet</u> | amn                    |            |       |
|-------|----------------------|----------------------------------------------------------------------------------------------------------------------------------------------------------------|------------------------|------------|-------|
| SI.No | Student Name         | (Group I)<br>College Name