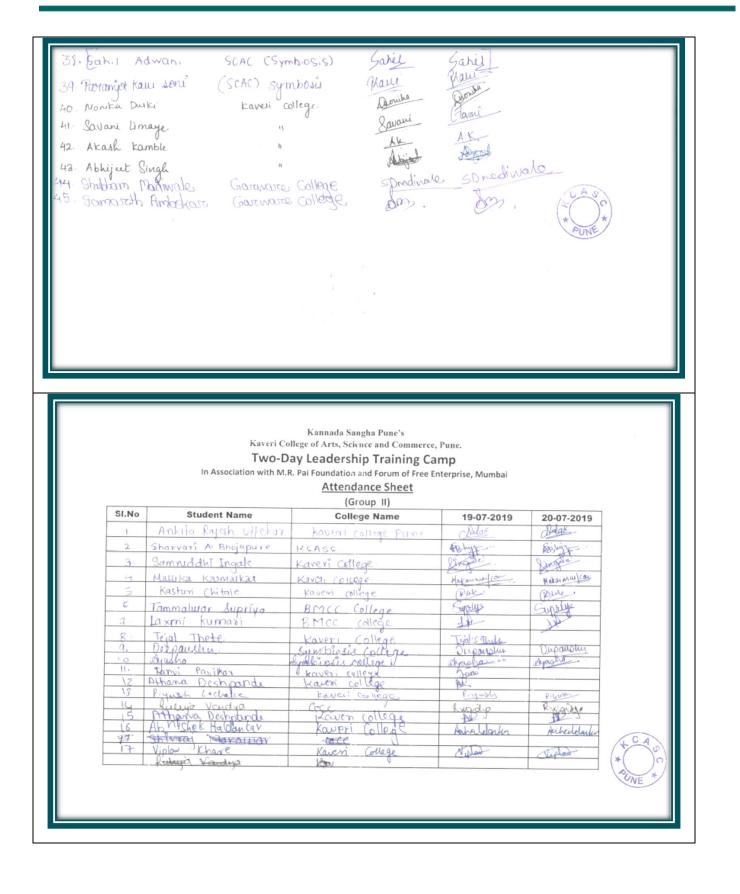

| Shagory       |      |







|       | Kaveri Co              | Kannada Sangha Pune's<br>ollege of Arts, Science and Commer | rce, Pune.           |             |
|-------|------------------------|-------------------------------------------------------------|----------------------|-------------|
|       | Two-D                  | Day Leadership Training                                     | Camp                 |             |
|       | In Association with M. | R. Pai Foundation and Forum of Fre                          | e Enterprise, Mumbai |             |
|       |                        | Attendance Sheet                                            |                      |             |
|       |                        | (Group II)                                                  |                      |