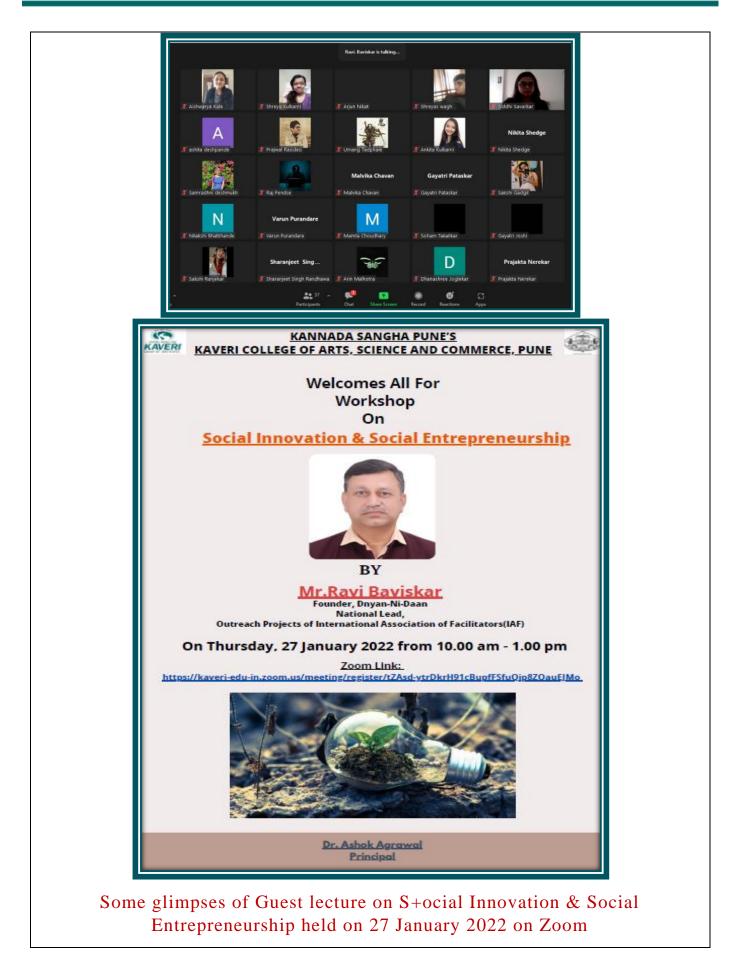

rds social innovation and entrepreneurship. He cited many Social Improvement Projects, narrated Sample Indian Case on Social Innovation. He divided all the participants into small groups deliberating on questions like - Why do we Need Social Innovation. Which Social Problems can be addressed by Social Entrepreneurs? What Evaluation Parameters to check before Funding? and What Stops you, youths, to set up a Start Up? Mr. Baviskar was assisted by Mr. Pravin Sinha who introduced a concept called 'Bricolage' – A French Tool for Finding Creative Solutions. Students were motivated to ideate, develop insight and innovate. 62 students benefited from the workshop.



Mr. Ravi. Baviskar, Founder, Dnyan-Ni-Daan motivating participants for 'Social Innovation and Entrepreneurship on 27 January 2022







Kannada Sangha Pune's Kaveri College of Arts, Science and Commerce, Pune

Date: 20/01/2022

### DEPARTMENT OF ARTS

#### Organises

# 'Workshop on Social Innovation & Social Entrepreneurship'

All the students of Third Year BA are hereby informed that the Department of Arts is organising a One Day Workshop on Social Innovation & Social Entrepreneurship on 27 January 2022. This workshop is mandatory for all as it is a part of the Generic Elective course.

Mrs. Suchismita Mohanty BA Coordinator

Co-ordinator, B A Kaveri College of Arts, Science & Commerce





|     | Event cond                 | ucted online  |                            |
|-----|----------------------------|---------------|----------------------------|
|     | Date of the Eve            | ent: 2 June 2 | 021