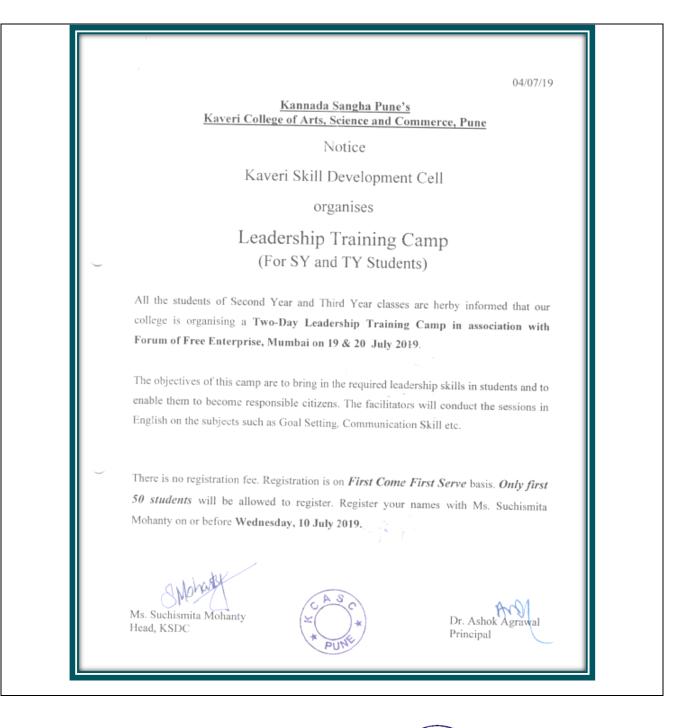

Mumbai and Forum of Free Enterprise, Mumbai was organized on 19 July and 20 July, 2019. Mr. Rajiv Luv and Mr. Ajit Kamath were the resource persons provided by the Forum for conducting the camp. Students from other colleges like Symbiosis College of Arts and Science, Garware College of Commerce and Brihan Maharashtra College of Commerce were also present for the camp.

The camp witnessed enthusiastic participation from all participants on topics like Setting & Achieving Goals, Sharpening Vital Skills, the Power of Habits, Effective Communication, Coming together – A beginning and Understanding Self & Others.





Mr. Ajit Kamath conducting Leadership Training Camp on 19 and 20 July 2019





Mr. Rajiv Luv interacting with students during Leadership Training Camp on 19 and 20 July 2019





Kannada Sangha Pune's reri College of Arts, Sciance & Comm

|       | Two-I                | Kannada Sangha Pune's<br>College of Arts, Science and Commer<br>Day Leaders hip Training C<br>I.R. Pai Foundation and Forum of Free<br><u>Attendance Sheet</u> | amn                    |            |       |
|-------|----------------------|----------------------------------------------------------------------------------------------------------------------------------------------------------------|------------------------|------------|-------|
| SI.No | Student Name         | (Group I)<br>College Name                                                                                                                                      |                        |            | _     |
| 1     | Minal Ke