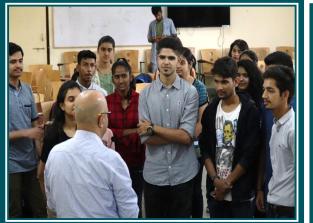

### **Report:**

Kaveri skills Development Cell in association with skillslate foundation pune organized A Talk Show on Multifaceted Personality with Dr. Sharad Bhogle. The event was conducted in the AV Room for all the students.

Dr. Sharad Bhogle Sir explained the actual meaning of personality to the students, It was explained being tall, beautiful and having good looks does not mean personality. Sir made the students aware that one's decision taking ability, decision implementation, his acts etc form a part of personality. Further Sir also discussed the ways in which one can turn his personality into multifaceted personality. Sir further added that multifaceted personality can happen if one gets in depth knowledge of one discipline and superficial working knowledge of related streams.

Sir further explained the importance of 4C's which are very important in today's world of cut throat competition. C's like Computing, Communication, Caring and Connected were explained in detail. Sir suggested to the students that they should have small beginnings with high aims and try to manage time so that students can first tap all the stones and select a correct path. Sir also suggested being firm on whatever is being selected rather than trying various things at one time.