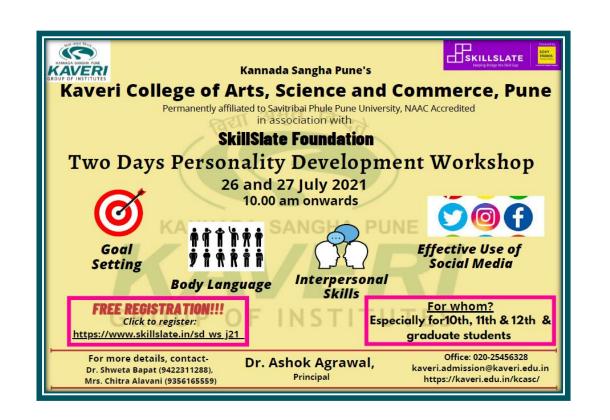

and change your life".

The second session was conducted by Mr. Harshwardhan Pawar, Asst Professor in School of Film & Media, ADYPU Digital Marketing Consultant on the topic – 'Effective Use of Social Media'. He explained the important role of social media in our daily life like entertainment, study, job searching, connecting with people and many more. He also explained through his Facebook profile how to maintain relationships on social media platforms.





Dr. Shirish Limaye conducting a session on Goal Setting on 26 July 2021



# Mr. Munir Damani conducting the session on Body Language on 26 July 2021





Mr. Munir Damani conducting the session on Interpersonal Skills on 27 July 2021



Mr. Harshwardhan Pawar conducting the session on Effective Use of Social Media on 27 July 2021





9 ASC PRINCIPAL Kannada Sangha Pune's Keveri College of Aris, Sciance & Commence





|                 |                  |                             | Kannada Sangha<br>Kaveri College of Arts, Science    | and Commerce, Pu       | ne                                                                                          |                                                                                                                  |
|-----------------|------------------|-----------------------------|------------------------------------------------------|------------------------|---------------------------------------------------------------------------------------------|----------------------------------------------------------------------------------------------------------------