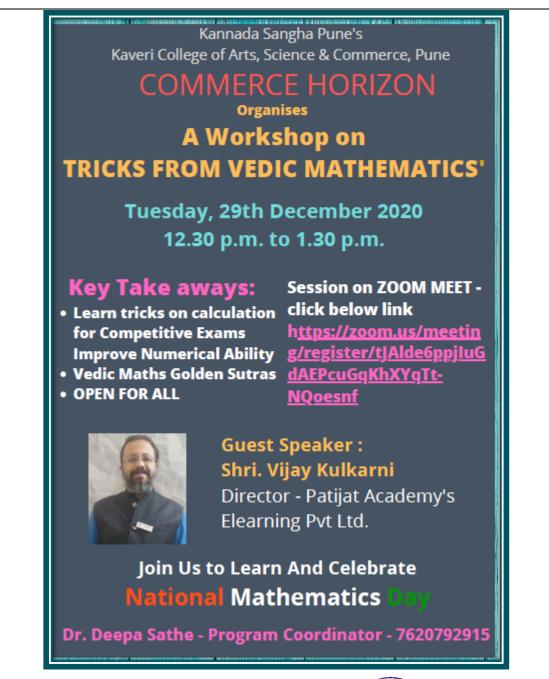

usic composing.

#### **Report:**

Department of Commerce arranged a guest lecture on 'Vedic Mathematics' on 29 December 2020. The session was conducted by Mr. Vijay Kulkarni, Founder Parijat Academy of Vedic Maths, Pune. He helped students to enhance school maths as well as social mathematics. He helped to upgrade maths skills in students. He explained students' basic tricks of maths which will increase the speed of solving sums. It is very useful in all competitive exams, he added.

After attending the program, interest in mathematics is generated among students also they were able to solve complex mathematical problems faster and easier. 47 students benefited from the programme.





Mr. Vijay Kulkarni, explaining the concept of Vedic Mathematics to the participants. 29 December, 2020





KANNADA SANGHA PUNE

# KAVERI COLLEGE OF ARTS, COMMERCE & SCIENCE

Name of the Event : A Workshop on Tricks from Vedic Mathematics

#### **Event conducted online**

Date of the Event: 29 December 2020

No. of Students attended online : 47

| R. NO. | NAME OF PARTICIPANTS       | Mail Id                         |  |
|--------|----------------------------|---------------------------------|--|
| 1      | Shambhavi Raghuvanshi      | shamragh2002@gmail.com          |  |
| 2      | Samruddhi Marathe          | samruudhi.marathe02@gmail.com   |  |
| 3      | Prajakta Borkar            | prajaktaborkar5213@gmail.com    |  |
| 4      | Sahil Gatne                | gatnesahil2402@gmail.com        |  |
| 5      | Samruddhi tapkir           | samruddhitapkir25@gmail.com     |  |
| 6      | Ishan