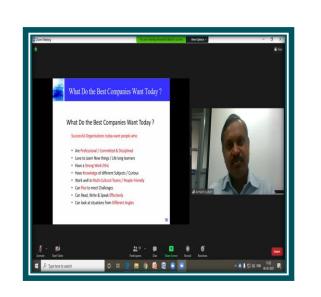

**Name of the Activity:** A Talk Show on Multifaceted Personality with Dr. Sharad Bhogle

**Date:** 1 June 2022

# Name of the Resource Person: Dr. Sharad Bhogle

**Number of Participants:**59

### **Report:**

Kaveri skills Development Cell in association with skillslate foundation pune organized A Talk Show on Multifaceted Personality with Dr. Sharad Bhogle. The event was conducted in the AV Room for all the students.

Dr. Sharad Bhogle Sir explained the actual meaning of personality to the students, It was explained being tall, beautiful and having good looks does not mean personality. Sir made the students aware that one's decision taking ability, decision implementation, his acts etc form a part of personality. Further Sir also discussed the ways in which one can turn his personality into multifaceted personality. Sir further added that multifaceted personality can happen if one gets in depth knowledge of one discipline and superficial working knowledge of related streams.

Sir further explained the importance of 4C's which are very important in today's world of cut throat competition. C's like Computing, Communication, Caring and Connected were explained in detail. Sir suggested to the students that they should have small beginnings with high aims and try to manage time so that students can first tap all the stones and select a correct path. Sir also suggested being firm on whatever is being selected rather than trying various things at one time.