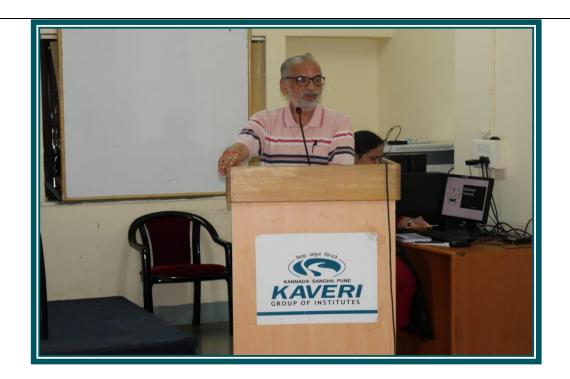

Mr. Sharad Bhogale explaining the importance of multiple aspects of personality to the students on 1 June, 2022

Students actively interacting with the speaker Mr. Sharad Bhogale, 1 June, 2022

Kannada Sangha Pune's College of Arts, Sciance & Conn