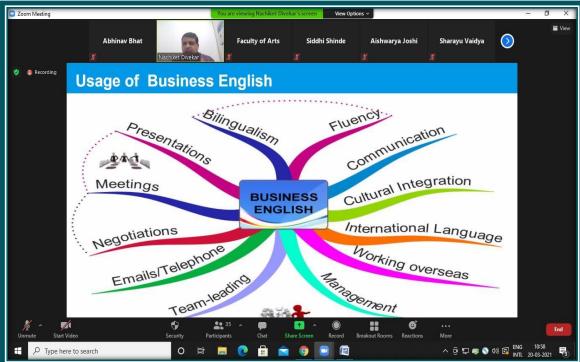

20 March 2021. The speakers for the webinar were Mr. Nacheeket Divekar, Leadership Roles, Siddhant Academy, Pune and Mr. Niranjan Nanawaty,

IELTS and BEC Trainer from Pune. Mr. Divekar spoke on the importance of Business English Communication and the reasons as to why one must master it. He also spoke about the usage of Business English in areas of negotiations, meetings, presentations, etc. He stressed on the functions of English in the corporate sector as well. Mr. Nanawaty spoke about the benefits of equipping oneself with effective Business English and how one can improve his/her Business English. He also spoke about the BEC- Business English Certificate, an exam conducted by the ESOL Department at the Cambridge University. He shared ways of applying for the exam and how one should prepare for the same. He highlighted the importance of the certificate in case one intended to go ahead with English and make a career in the corporate sector. He explained the various levels at which the test is conducted.