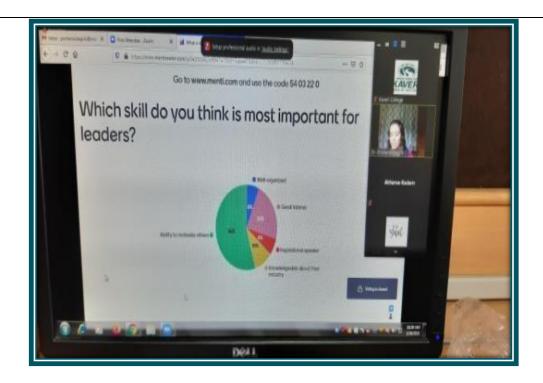

Dr. Pronema Bagchi, the guest speaker began the technical session with an icebreaker activity by taking a survey on a question. The poll was conducted by Dr. Bagchi and later the results were declared. Dr. Bagchi suggested the participants, which included teachers from various institutes to opt for a toll called 'mentimeter.com' for creating interactive power point presentations during the new normal. She said that the most important part concerned with teaching and learning is the willingness to communicate. She mentioned the ACTFL model (American Council on the Teaching of Foreign Languages) and gave the four 'C's- Communities, Culture, Connections, and Comparisons. She mentioned the ubiquitous nature of English as well. Dr. Bagchi also brought forth the necessity of communication in learning any language. She suggested the teachers use the three modes for teaching- Presentational, Interpersonal and Interpretative. For learners present as participants for the session, she said that if they follow the same model along with the four learning skills, Listening, Speaking, Reading and Writing (LSRW), nothing would stop them from becoming the best communicators. She explained that, 'Doing Language through Literature' is one of the methods of doing English novelly. Dr. Bagchi gave a few tips on designing theteacher's English lessons by following the pre-teaching, teaching and post-teaching activities including A-V aids, interaction and games in the respective stages. She took up two poems as examples for teaching innovatively. The teaching of poems involved activities like Listening with Eyes', composing a new poem from the last line of a poem, etc. The session was filled with interaction with the participants in the session by Dr. Bagchi. At the end of the session talked about the theory of 'Multiple Intelligences' by Howard Gardiner. Around 50 participants benefited from the session