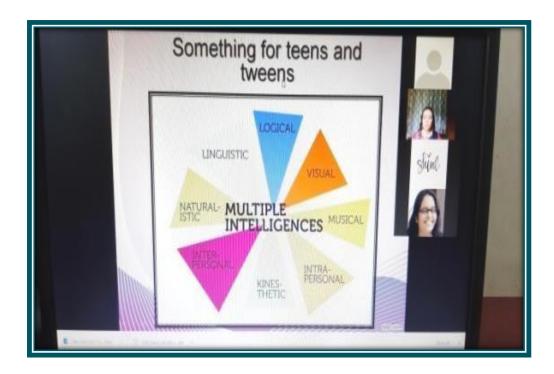

Dr. Pronema Bagchi, the guest speaker began the technical session with an icebreaker activity by taking a survey on a question. The poll was conducted by Dr. Bagchi and later the results were declared. Dr. Bagchi suggested the participants, which included teachers from various institutes to opt for a toll called 'mentimeter.com' for creating interactive power point presentations during the new normal. She said that the most important part concerned with teaching and learning is the willingness to communicate. She mentioned the ACTFL model (American Council on the Teaching of Foreign Languages) and gave the four 'C's- Communities, Culture, Connections, and Comparisons. She mentioned the ubiquitous nature of English as well. Dr. Bagchi also brought forth the necessity of communication in learning any language. She suggested the teachers use the three modes for teaching- Presentational, Interpersonal and Interpretative. For learners present as participants for the session, she said that if they follow the same model along with the four learning skills, Listening, Speaking, Reading and Writing (LSRW), nothing would stop them from becoming the best communicators. She explained that, 'Doing Language through Literature' is one of the methods of doing English novelly. Dr. Bagchi gave a few tips on designing theteacher's English lessons by following the pre-teaching, teaching and post-teaching activities including A-V aids, interaction and games in the respective stages. She took up two poems as examples for teaching innovatively. The teaching of poems involved activities like Listening with Eyes', composing a new poem from the last line of a poem, etc. The session was filled with interaction with the participants in the session by Dr. Bagchi. At the end of the session talked about the theory of 'Multiple Intelligences' by Howard Gardiner. Around 50 participants benefited from the session