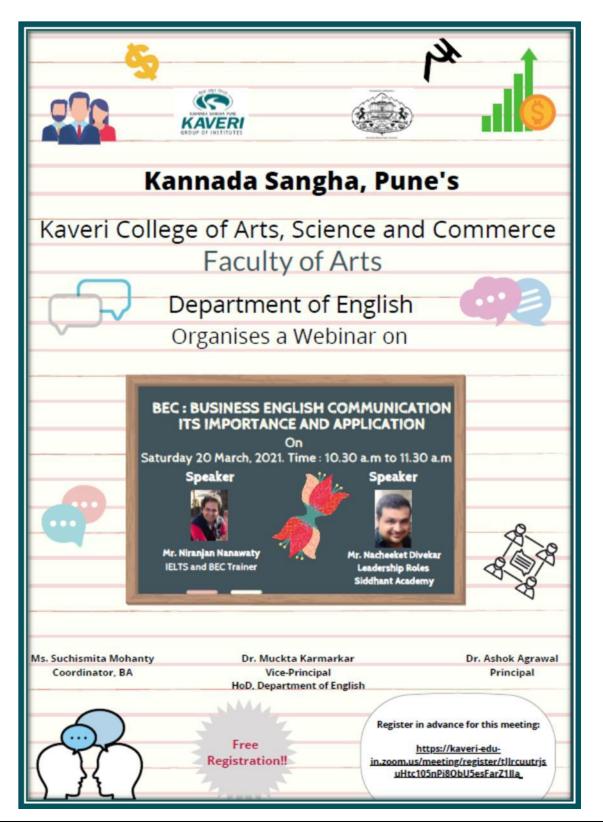

Importance

**Date:** 20 March 2021

Name of the Resource Person: Mr. Nacheeket Divekar

**Number of Participants: 35** 

Details of Resource Person: Mr. Nacheeket Divekar, Leadership Roles, Siddhant

Academy, Pune and Mr. Niranjan Nanawaty, IELTS and BEC Trainer

#### **Report:**

The Department of English of Kannada Sangha, Pune's Kaveri College of Arts, Science and Commerce-Faculty of Arts, organized a webinar titled BEC: Business English Communication- Its Applications and Importance on

20 March 2021. The speakers for the webinar were Mr. Nacheeket Divekar, Leadership Roles, Siddhant Academy, Pune and Mr. Niranjan Nanawaty,

IELTS and BEC Trainer from Pune. Mr. Divekar spoke on the importance of Business English Communication and the reasons as to why one must master it. He also spoke about the usage of Business English in areas of negotiations, meetings, presentations, etc. He stressed on the functions of English in the corporate sector as well. Mr. Nanawaty spoke about the benefits of equipping oneself with effective Business English and how one can improve his/her Business English. He also spoke about the BEC- Business English Certificate, an exam conducted by the ESOL Department at the Cambridge University. He shared ways of applying for the exam and how one should prepare for the same. He highlighted the importance of the certificate in case one intended to go ahead with English and make a career in the corporate sector. He explained the various levels at which the test is conducted.

A Webinar On BEC: Business English Communication And its Applications held on 20 March 2021