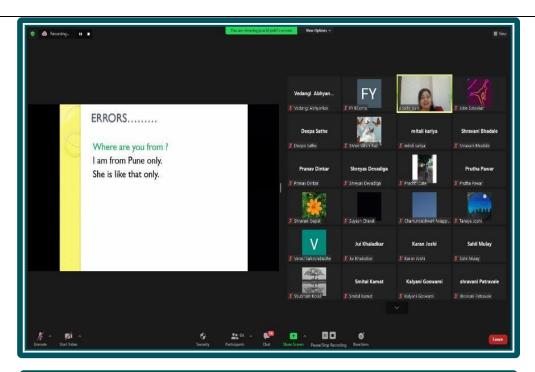

### Report:

The Department of Commerce organized a one week orientation programme from 28 September to 1 October 2021 for the students of FYBCOM who were newly admitted for the academic year 20-21.

As a part of this orientation programme, on 1 October 2021 a session on 'Improving on common errors in communication' was conducted. Ms. Prachi Joshi, Trainer conducted this session on improving the grammatical mistakes in written and oral communication. The speaker also took hands on during the workshop through some exercises based on English Grammar.

Ms. Prachi Joshi, Trainer conducting the session on 'improving on common errors in communication on 1 October 2021 as a part of FYBCOM Orientation

Programme