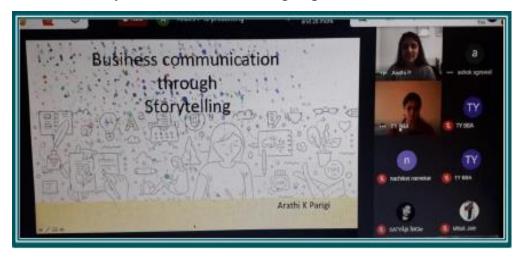

#### Year 2020-21

Name of the Activity: Webinar on Business Communication through Story

Telling

**Date:** 29 July 2020

Name of the Resource Person: Ms. Arathi K. Pagiri

Number of Participants: 47

Sciance & Commerce

Report: A webinar on Business Communication through Story Telling was organised on 29th July, 2020 on Google Meet. The session was conducted by Ms. Arathi K. Pagiri explained the students on Design Tools Story Telling in design. She spoke about connecting stories to every material used in design. She discussed how one needs to be curious to create story board, doodles or make posters, short stories or poems, mote them down and make it their life long journey. She also discussed the concepts like skill, re-skill and up skill. She added that skill is something which you give yourself and which is timeless and keeps getting better with time. To keep learning new skills is to re-skills and continuing the scale it up to up skill. Every picture tells a story. Image depicts something and transmits messages. She displayed many images and discussed how every image can be related to a story. It was an interactive session and was very different and learning experience for the students