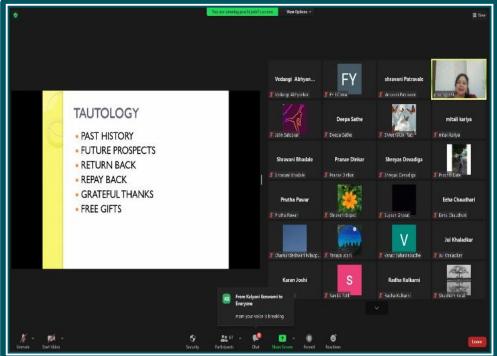

### Report:

The Department of Commerce organized a one week orientation programme from 28 September to 1 October 2021 for the students of FYBCOM who were newly admitted for the academic year 20-21.

As a part of this orientation programme, on 1 October 2021 a session on 'Improving on common errors in communication' was conducted. Ms. Prachi Joshi, Trainer conducted this session on improving the grammatical mistakes in written and oral communication. The speaker also took hands on during the workshop through some exercises based on English Grammar.

Ms. Prachi Joshi, Trainer conducting the session on 'improving on common errors in communication on 1 October 2021 as a part of FYBCOM Orientation

Programme