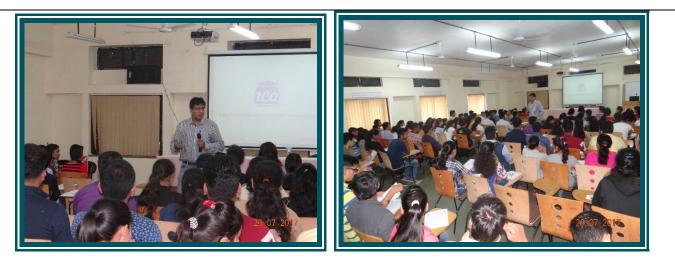

The first session of the seminar was conducted by Dr. Shaligram. He started his session with the question 'what is research and why to do it?' He further explained the relation between innovation and market share.

In the second session, Dr. Aditya Abhayankar briefed about various opportunities related to research. He said that all students are unique and have equal opportunities in doing research. He also said that innovation always happens at young stage and wish all the students 'happy research'.