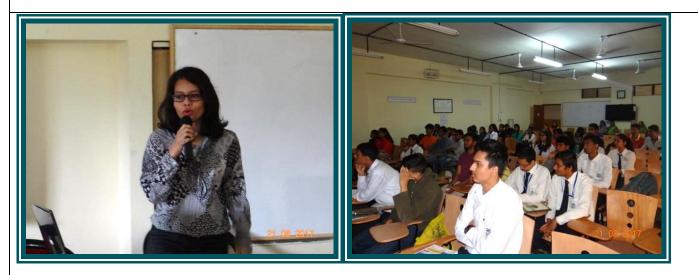

In third session, Dr. Manasi Patwardhan said that research is basically a science. All should use right side of brain for solving problems and developing applications.

35 students were from other colleges namely Modern College Ganeshkhind, Chirst College, Ramkrishna More College, Jadhavar College, Sinhgad College etc.

Felicitation of Dr. Aditya Abhayankar and Dr. A. D. Shaligram on the occasion of One Day Seminar on Career Opportunities in Research for Science Students, 18 August 2017

Kannada Sangha Pune's Kaveri College of Arts, Science and Commerce