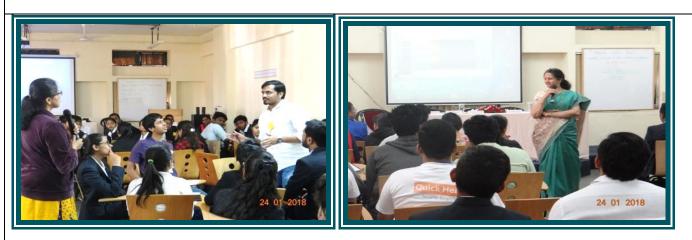

PRINCIPAL Kannada Sangha Pume's

Keveri College of Arts, Sciance & Commen

**Report:** Student Development Centre in association with Kaveri Research and Innovation Centre of the college has organized one day seminar on 'Career Opportunities in Research for Science students' on 18 August 2017. The seminar was inaugurated at the hands of Hon. Shri Kushal Hegde President Kannada Sangha. The Chief Guest for the seminar was Dr. A.D. Shaligram, Officiating Registrar and Head, Department of Electronic Science SPPU. Dr. Shaligram in his inaugural address said that everyone has good potential to be a scientist and corrective knowledge always comes from research.

The first session of the seminar was conducted by Dr. Shaligram. He started his session with the question 'what is research and why to do it?' He further explained the relation between innovation and market share.

In the second session, Dr. Aditya Abhayankar briefed about various opportunities related to research. He said that all students are unique and have equal opportunities in doing research. He also said that innovation always happens at young stage and wish all the students 'happy research'.

In third session, Dr. Manasi Patwardhan said that research is basically a science. All should use right side of brain for solving problems and developing applications.

35 students were from other colleges namely Modern College Ganeshkhind, Chirst College, Ramkrishna More College, Jadhavar College, Sinhgad College etc.