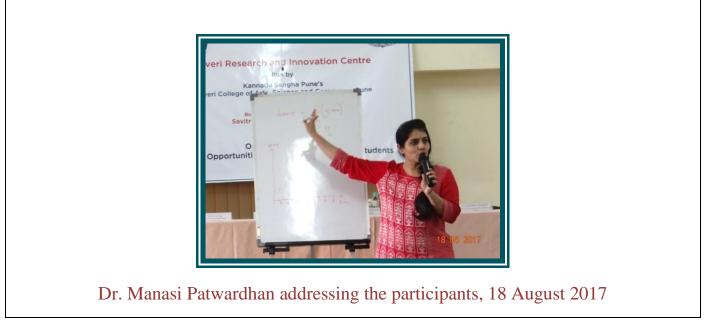

Dr. Manasi Patwardhan

Number of Participants: 137

**Resource Person Details:** Dr. Arvind Shaligram Contact Number:9373318687 Officiating Registrar and Head, Department of Electronic Science, SPPU

Dr. Manasi Patwardhan

In third session, Dr. Manasi Patwardhan said that research is basically a science. All should use right side of brain for solving problems and developing applications.

35 students were from other colleges namely Modern College Ganeshkhind, Chirst College, Ramkrishna More College, Jadhavar College, Sinhgad College etc.