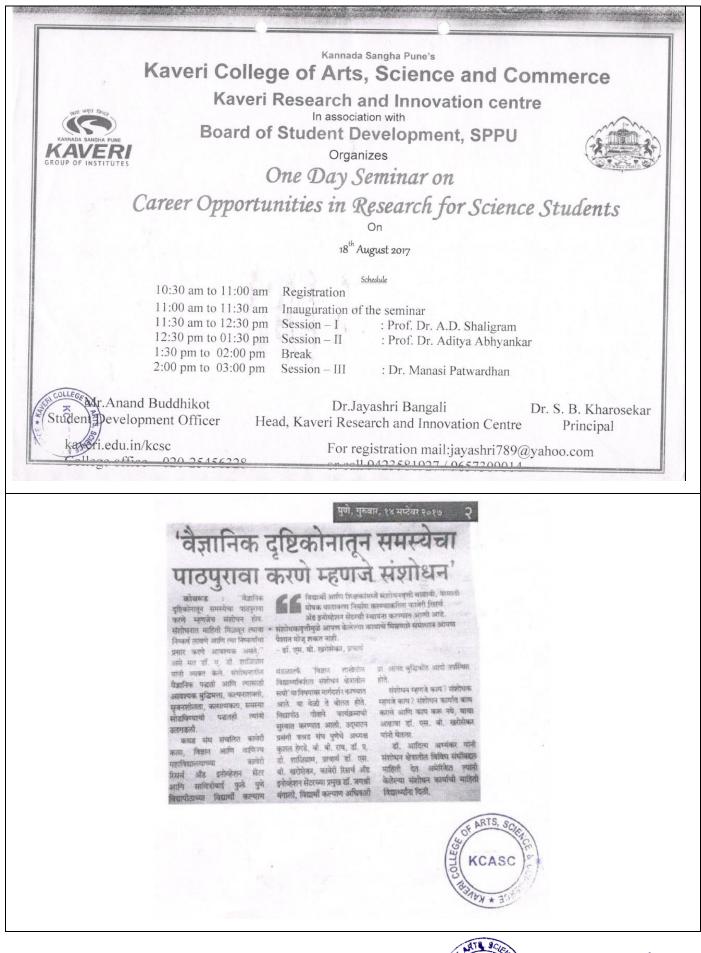

## Index Showing the Activities of

| Sr. No | Name of the workshop/ seminar/<br>conference                                | Page Number |
|--------|-----------------------------------------------------------------------------|-------------|
| 1.     | One Day Seminar on Career Opportunities<br>in Research for Science Students | 1           |
| 2.     | Career as a Company Secretary                                               | 13          |
| 3.     | Add Job to Life                                                             | 19          |
| 4.     | Career opportunities in Commerce (Tax,<br>GST, Audit etc)                   | 22          |
| 5.     | Idea Generation Camp                                                        | 33          |

## AY 2017-18

KCASC 8 Kannada Sangha Pune's wi College of Arts, Sciance & Com

**Name of the Activity:** One Day Seminar on Career Opportunities in Research for Science Students

Date: 18 August 2017

Name of the Resource Person: Dr. A.D. Shaligram, Dr.Aditya Abhayankar

Dr. Manasi Patwardhan

Number of Participants: 137

**Resource Person Details:** Dr. Arvind Shaligram Contact Number:9373318687 Officiating Registrar and Head, Department of Electronic Science, SPPU

Dr. Manasi Patwardhan

Contact Number: 9545456634

Email Id: manasi.kelkar@gmail.com

Research Scientist, Tata Consultancy Services

**Specialties:** Expert in Natural Language Inference and Reasoning, Image Understanding, Deep Learning, AI and Machine Learning

The attendance for the seminar is mandatory.

Dr. Jayashri Bangali Head Kaveri Research and Innovation Centre Dr. S. B. Kharosékar Principal

|         | Kaveri Colleg<br>Kaveri Re                                                                                                                                        | nnada Sangha, Pune's<br>e of Arts, Science & Commerce<br>search & Innovation Centre<br>n Association with | sinhgad<br>Christ       | - 3         |  |  |
|---------|-------------------------------------------------------------------------------------------------------------------------------------------------------------------|-----------------------------------------------------------------------------------------------------------|-------------------------|-------------|--|--|
|         | Board of Student Development, SPPU<br>Organizes<br>One Day Seminar on<br>Career Opportunities in Research for Science Students<br>On 18 <sup>th</sup> August 2017 |                                                                                                           |                         |             |  |  |
| Sr.     | Student name                                                                                                                                                      | Registration List<br>Name of the College                                                                  | Mobile No               | Sign        |  |  |
| No<br>1 | Tejal. R. chaudhari                                                                                                                                               | (sr. No 1 to 13) Moc(cs)<br>Fy<br>Kaveri college                                                          | 9176545815              | Guns        |  |  |
| 2       | sukhada s. Joshi                                                                                                                                                  | Koven College                                                                                             | 9422633828              | 281         |  |  |
| 3.      | 'Prachi Dabi                                                                                                                                                      | Koven College                                                                                             | 9011920001              | ZDabi       |  |  |
|         | Tapasyo M. More                                                                                                                                                   | Koveri college                                                                                            | 7038843845              | Don-more    |  |  |
| /.      | Vaishnavi H. Shinde                                                                                                                                               | Kaveri college.                                                                                           | 9503877034              |             |  |  |
|         | Sonali. D. Dhole                                                                                                                                                  | Kaveri college                                                                                            | 9689591878              | that        |  |  |
| Ľ.      | Asmita B. Shilimlean                                                                                                                                              | Kaveri college                                                                                            | 902833673               | Asmita      |  |  |
| 8       | Tejas K. Jomraj                                                                                                                                                   | Kaveri college                                                                                            | 9975416533              | Tez         |  |  |
| 9       | Tejas R. Khare                                                                                                                                                    | Icaveri college                                                                                           | 962340424               | TRuchane    |  |  |
| 10<br>V | Sayali S. Balkawade                                                                                                                                               | Kaversi College                                                                                           | 9527079474              | Jesellande  |  |  |
| 11      | Ashwini Do Patil.                                                                                                                                                 | kaveri college                                                                                            | 9665116446              | 2 Bite      |  |  |
| 12      | Chinmay . K. Borkar                                                                                                                                               | Kaveri college                                                                                            | 9588447188              | Chiny.      |  |  |
| 14      | Supriya M. Kumawat                                                                                                                                                | Kaveri college                                                                                            | 9503401680              | Rot.        |  |  |
| 15      | Gauri R. Thasate                                                                                                                                                  | Koveni college                                                                                            | 9028289152              | -Govin      |  |  |
| 16      | Sanjana Mahajan                                                                                                                                                   | Kaveri College                                                                                            | 8806722929              | Configurat. |  |  |
| 17      | Rutuja JoHi                                                                                                                                                       | Kaveni College                                                                                            | 9049279634              |             |  |  |
| 17      | Apunua Jawakan                                                                                                                                                    | Koveni College                                                                                            | 7385012474              | Altowathas  |  |  |
| 19      | Kinan Pawar                                                                                                                                                       | Kaveri College                                                                                            | 85510745                | A DELLET    |  |  |
| 20      | Dinesh Sonawane                                                                                                                                                   | Koveri callege                                                                                            | 7875729788<br>976675539 | 18-         |  |  |
|         |                                                                                                                                                                   |                                                                                                           | 100                     | IVX A       |  |  |