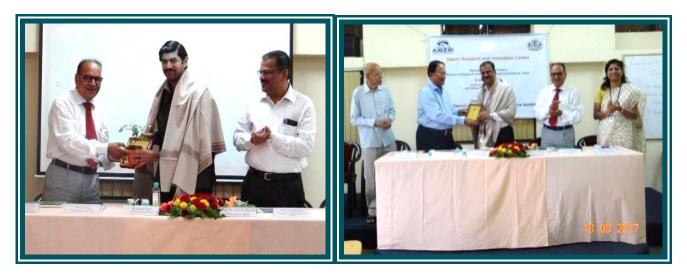

PRINCIPAL Kannada Sangha Pume's

Keveri College of Arts, Sciance & Commen

**Report:** Student Development Centre in association with Kaveri Research and Innovation Centre of the college has organized one day seminar on 'Career Opportunities in Research for Science students' on 18 August 2017. The seminar was inaugurated at the hands of Hon. Shri Kushal Hegde President Kannada Sangha. The Chief Guest for the seminar was Dr. A.D. Shaligram, Officiating Registrar and Head, Department of Electronic Science SPPU. Dr. Shaligram in his inaugural address said that everyone has good potential to be a scientist and corrective knowledge always comes from research.

Felicitation of Dr. Aditya Abhayankar and Dr. A. D. Shaligram on the occasion of One Day Seminar on Career Opportunities in Research for Science Students, 18 August 2017

Kannada Sangha Pune's Kaveri College of Arts, Science and Commerce