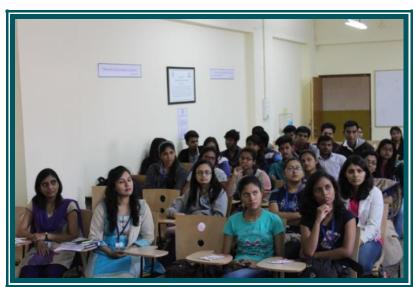

PRINCIPAL Kannada Sangha Pume's

Keveri College of Arts, Sciance & Commen

**Report:** Student Development Centre in association with Kaveri Research and Innovation Centre of the college has organized one day seminar on 'Career Opportunities in Research for Science students' on 18 August 2017. The seminar was inaugurated at the hands of Hon. Shri Kushal Hegde President Kannada Sangha. The Chief Guest for the seminar was Dr. A.D. Shaligram, Officiating Registrar and Head, Department of Electronic Science SPPU. Dr. Shaligram in his inaugural address said that everyone has good potential to be a scientist and corrective knowledge always comes from research.

In third session, Dr. Manasi Patwardhan said that research is basically a science. All should use right side of brain for solving problems and developing applications.

35 students were from other colleges namely Modern College Ganeshkhind, Chirst College, Ramkrishna More College, Jadhavar College, Sinhgad College etc.