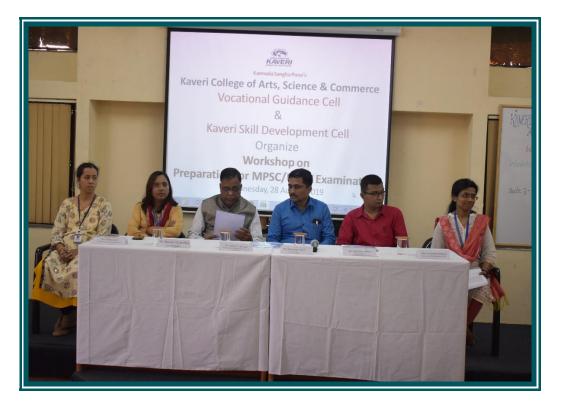

## AY 2019-20

Name of the Activity: Workshop on Preparation for MPSC/UPSC

Date: 28 August, 2019

Name of the Resource Person: Mr. Pandurang Kotule, Mr. Vijaykumar Shinde

Number of Participants: 43

**Report:** A Workshop on Preparation for MPSC/UPSC Examination was conducted on Wednesday, 28 August, 2019. Mr. Pandurang Kotule, Director, Pune Institute for Administrative Careers shared the pattern of UPSC examination. Mr. Vijaykumar Shinde, Faculty at Study Circle, Pune guided the students for preparation of MPSC examination.