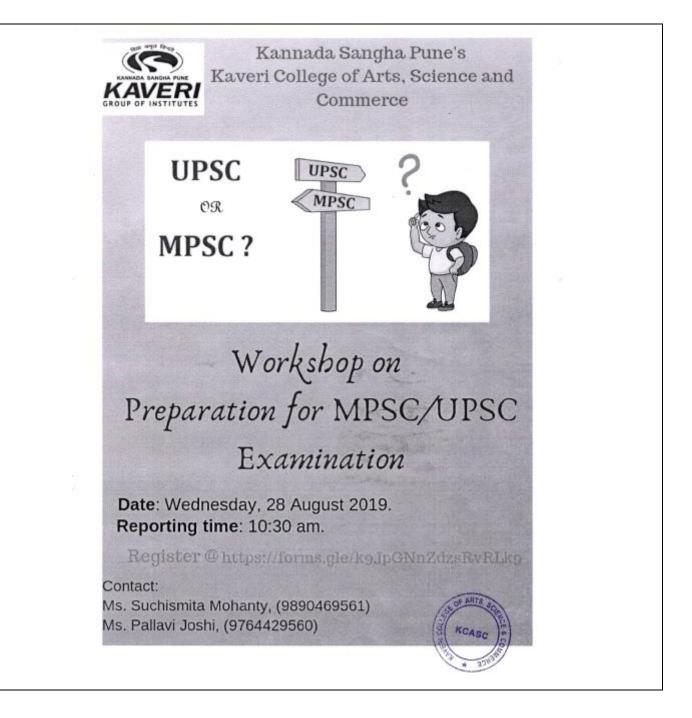

## AY 2019-20

Name of the Activity: Workshop on Preparation for MPSC/UPSC

Date: 28 August, 2019

Name of the Resource Person: Mr. Pandurang Kotule, Mr. Vijaykumar Shinde

Number of Participants: 43

**Report:** A Workshop on Preparation for MPSC/UPSC Examination was conducted on Wednesday, 28 August, 2019. Mr. Pandurang Kotule, Director, Pune Institute for Administrative Careers shared the pattern of UPSC examination. Mr. Vijaykumar Shinde, Faculty at Study Circle, Pune guided the students for preparation of MPSC examination.

# Workshop on Preparation for MPSC/UPSC Examination

All the students are hereby informed that a Workshop on Preparation for MPSC/UPSC Examination is scheduled on Wednesday, 28 August 2019.

Reporting time: 10:30 am.

Venue: A. V. Room, 6th floor

Interested students are required to register their names with the following teaching staff members by Saturday, 24 August 2019:

- 1. Mrs. Suchismita Mohanty
- 2. Mrs. Pallavi Joshi
- 3. Mrs. Bhakti Dandekar
- 4. Mr. Sachin Deokate
- 5. Mrs. Vandana Upadhyay
- 6. Mrs. Shilpa Khadilkar
- 7. Ms. Chetana Kanhere

\*Workshop Date\* : Wednesday, 28 August 2019 \*Reporting Time\* : 10:30 am

\*Venue\*: Kaveri College of Arts, Science and Commerce, Ganesh Nagar, Near CDSS, Erandwane, Pune 411038

#### Contact:

Ms. Suchismita Mohanty, Head, Kaveri Skill Development Cell (9890469561) Ms. Pallavi Joshi, Chairperson, Vocational Guidance Cell (9764429560)

For more details visit : kaveri.edu.in/kcasc \* Required