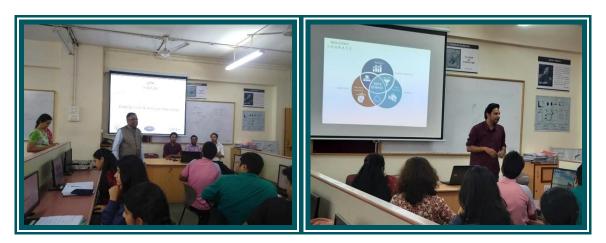

#### **Report:**

Kaveri College of Arts, Science and Commerce, Pune in association with IMS Proschool, Pune conducted a 3 hours hands-on session on Data Science & Analytics, and management on 14 December 2019.

The resource person for the session was Mr. Ritul Kumar from IMS Proschool. He guided the students about big data, data analysis and data science.

He conducted hands-on session for data analysis using Tableau software.

The session was very informative and students enjoyed learning the data science through practical assignments.

25 students benefited from the program

Mr. Ritul Kumar conducting the workshop on Data Analysis using Tableau Software on