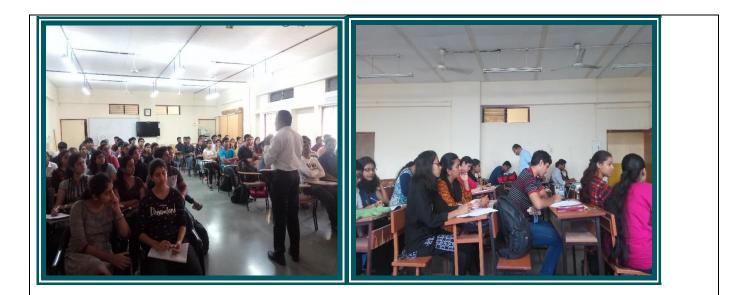

**Report:** A Workshop on Preparation for MPSC/UPSC Examination was conducted on Wednesday, 28 August, 2019. Mr. Pandurang Kotule, Director, Pune Institute for Administrative Careers shared the pattern of UPSC examination. Mr. Vijaykumar Shinde, Faculty at Study Circle, Pune guided the students for preparation of MPSC examination.