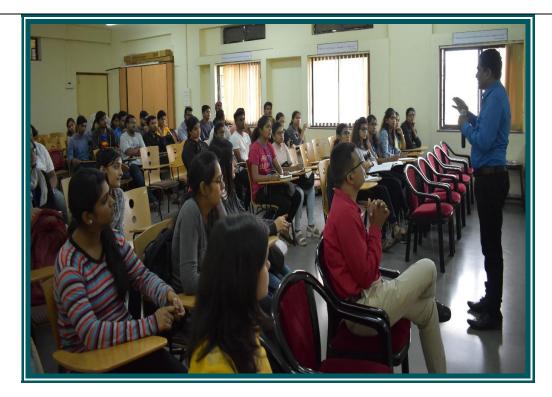

**Report:** A Workshop on Preparation for MPSC/UPSC Examination was conducted on Wednesday, 28 August, 2019. Mr. Pandurang Kotule, Director, Pune Institute for Administrative Careers shared the pattern of UPSC examination. Mr. Vijaykumar Shinde, Faculty at Study Circle, Pune guided the students for preparation of MPSC examination.

Mr. Pandurang Kotule Workshop on preparation for MPSC, 28 August, 2019

Workshop on Preparation for MPSC & UPSC, 28 August 2019

19 August 2019

Kannada Sangha Pune's Kaveri College of Arts, Science and Commerce Vocational Guidance Cell