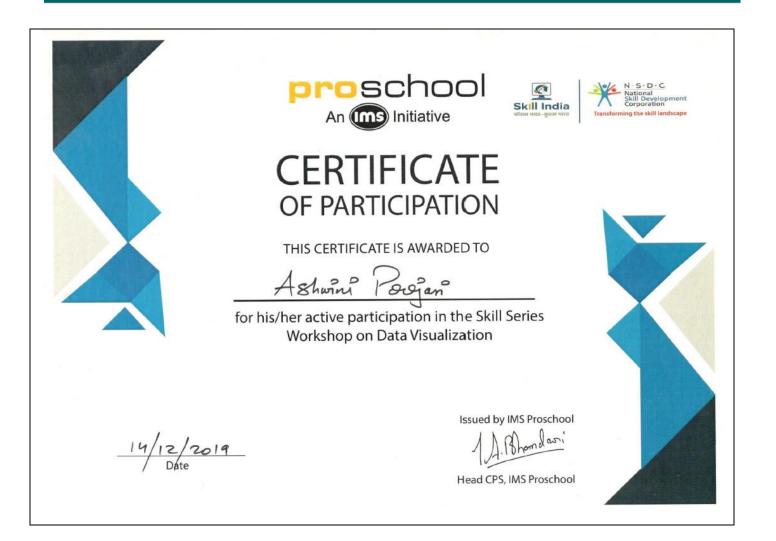

#### **Report:**

Kaveri College of Arts, Science and Commerce, Pune in association with IMS Proschool, Pune conducted a 3 hours hands-on session on Data Science & Analytics, and management on 14 December 2019.

The resource person for the session was Mr. Ritul Kumar from IMS Proschool. He guided the students about big data, data analysis and data science.

He conducted hands-on session for data analysis using Tableau software.

The session was very informative and students enjoyed learning the data science through practical assignments.

25 students benefited from the program

Mr. Ritul Kumar conducting the workshop on Data Analysis using Tableau Software on

Students not only will get certain hands-on exposure in terms of skill enhancement but, they will also: -

 Get a certificate of participation from NSDC, Skill India
Will get to know certain evolving career paths in areas of technology such as Data Science & Analytics, and management