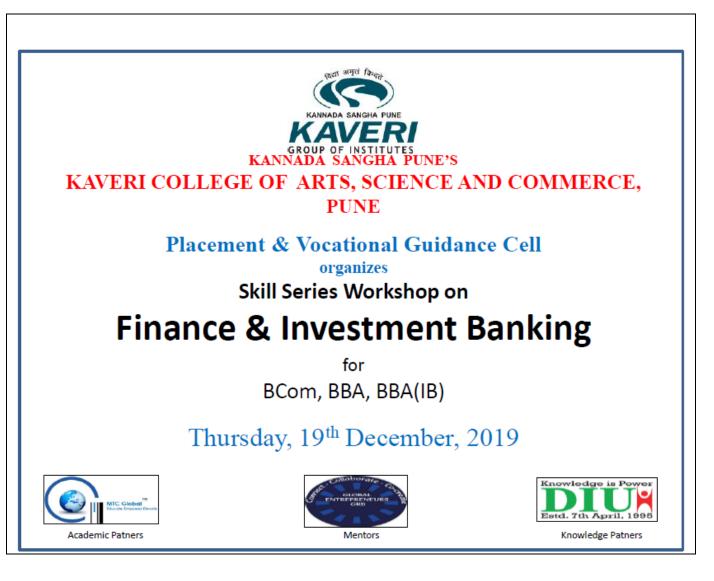

K

KCASC CO

PRINCIPAL

Kannada Sangha Punete rari College of Arts, Scianee & Commerce

KCASC

Name of the Activity: Workshop on Finance and Investment Banking

Date:19 December, 2019

Name of the Resource Person: Mr. Lalit Fulara

Number of Participants: 24

**Resource Person Details:** 

Mr. Lalit Fulara,

Interim CEO, CFA Charter holder

#### **Report:**

On 19 December 2019, a workshop on Finance and Investment Banking was conducted. The resource person for the workshop was Mr. Lalit Fulara, an interim CEO, CFA Charter holder.

He briefly explained about investment banking and its importance in the economy. He trained the students on how to prepare a financial model of a franchise of keventers from the point of view of the equity investors, which is an important parameter for taking investment related decisions, using Microsoft Excel.

The workshop was not only informative but also had a practical approach.

24 students benefited from the workshop

workshop on Finance and Investment Banking on 19 December, 2019