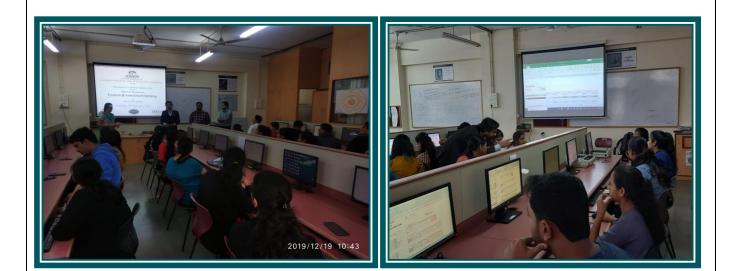

#### **Report:**

Kaveri College of Arts, Science and Commerce, Pune in association with IMS Proschool, Pune conducted a 3 hours hands-on session on Data Science & Analytics, and management on 14 December 2019.

The resource person for the session was Mr. Ritul Kumar from IMS Proschool. He guided the students about big data, data analysis and data science.

He conducted hands-on session for data analysis using Tableau software.

The session was very informative and students enjoyed learning the data science through practical assignments.

25 students benefited from the program

Mr. Ritul Kumar conducting the workshop on Data Analysis using Tableau Software on