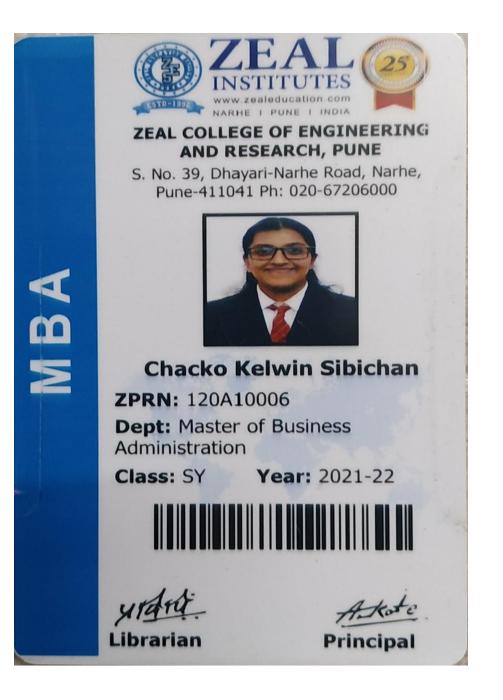

A laptop with wireless capability is required in all programs. Courses may be delivered online - in part or in their entirety - due to the evolving COVID-19 situation. E-textbook and courseware purchases are mandatory for most programs.