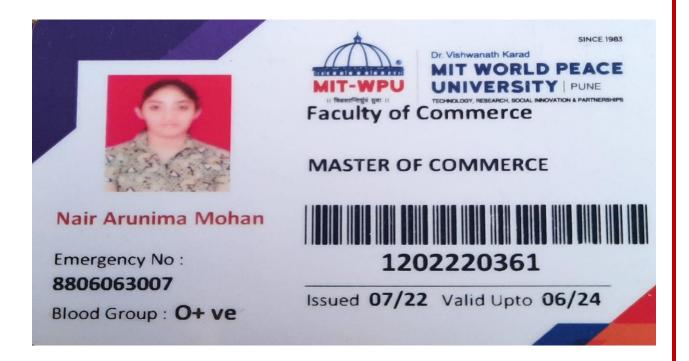

| BA-21-ADMIN               | -16/09/2022                                                                            | PRAJAKTA NER                |                             | Page 1 of 1                 | BA-21-ADMIN                                                                     | N-16/09/2022                                        | PRAJAKTA                                                            | NER              |                         | Page 1 of 1           |

Print Date : 02-11-2022

Print Date : 02-11-2022



### 9. Arunima Nair





### 10. Parth Wanjale

### SINHGAD TECHNICAL EDUCATION SOCIETY, PUNE

### **PROVISIONAL FEES RECEIPT**



: 16-11-2022

Receipt No.: ANBN/2022/435503

NBN Sinhgad Tenchincal Institute Campus

Sr. No.10/1 Ambegaon Bk, Off. Sinhgad Road, Pune 411041

Phone No. : 020-24355041/42

Email : nbnaccounts@sinhgad.edu

Student Id: 2223/ANBN/17983Received From: Wanjale Parth Sopan

| Academic Year | : 2223  |
|---------------|---------|
| Class         | : MBA-I |
| Course        | : MBA   |
| Branch        | :       |

Date

| Description         | Amount (Rs) |  |
|---------------------|-------------|--|
| Regular Fees / 2223 | 65180.00    |  |
| Total               | 65,180.0    |  |

Mode of Payment : e-Transfer

Amounts in Words : INR Sixty Five Thousand One Hundred Eighty Only Instrument No