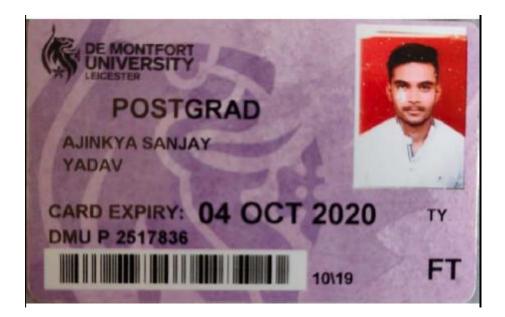

## 7. Tanvi Borlikar

|                       |                                                                                         | iety's<br>ANAGEMENT AND CARE<br>Colony, Kothrud, Pune 411 0 |                                                                    | 1-0                     | Maharashtra Education S<br>MES INSTITUTE OF<br>Imcc Campus, 131, Mayu               | MANAGEMENT AN   |                          | DURSES (IM  | STUDENT COPY                           |
|-----------------------|-----------------------------------------------------------------------------------------|-------------------------------------------------------------|--------------------------------------------------------------------|-------------------------|-------------------------------------------------------------------------------------|-----------------|--------------------------|-------------|----------------------------------------|
|                       |                                                                                         | SELF FINANCE                                                |                                                                    |                         |                                                                                     | SELF FINANC     | E                        |             |                                        |
| Class :<br>Category : | IMCC B25/SELF<br>FINANCE/BA/2022-2023<br>MBA SEM III<br>O.B.C.<br>MISS TANVI DINESH BOF | Section :<br>Roll No : 2102008                              | 5 Date : 24/09/2022<br>Student Id. : 3696424<br>Fee Type : GENERAL | Class :<br>Category : ( | IMCC B25/SELF<br>FINANCE/BA/2022-20<br>MBA SEM III<br>0.B.C.<br>MISS TANVI DINESH I | Roll No: 210200 | Adm. No.:15<br>Section : | Student Id. | : 24/09/2022<br>: 3696424<br>: GENERAL |
| Received th           | e following                                                                             |                                                             | (₹)Amount                                                          | Received the            | following                                                                           |                 |                          |             | (F)Amount                              |
| TUTION FEE            |                                                                                         |                                                             | 84,305.00                                                          | TUTION FEE              |                                                                                     |                 |                          |             | 84,305.00                              |
| DEVELOPMEN            | NT FEES                                                                                 |                                                             | 9,695.00                                                           | DEVELOPMENT             | FEES                                                                                |                 |                          |             | 9,695.00                               |
| UNIVERSITY            | CHARGES                                                                                 |                                                             | 289.00                                                             | UNIVERSITY C            | HARGES                                                                              |                 |                          |             | 289.00                                 |
|                       |                                                                                         |                                                             |                                                                    |                         |                                                                                     |                 |                          |             | -                                      |
| Total :               |                                                                                         |                                                             | ₹94,289.00                                                         | Total :                 |                                                                                     |                 |                          |             | ₹94,289.00                             |
|                       | inety-Four Thousand Two Hun<br>SH, Subject : GC - 11, GC -                              |                                                             |                                                                    |                         | ety-Four Thousand Two<br>4, Subject : GC – 11, G                                    |                 | Only                     |             |                                        |
| Bank :94289           |                                                                                         |                                                             |                                                                    | Bank :94289.0           |                                                                                     |                 |                          |             |                                        |
|                       | Id : PUUPIU22781931755                                                                  |                                                             |                                                                    |                         | : PUUPIU22781931755                                                                 |                 |                          |             |                                        |
| Remarks :             |                                                                                         |                                                             | RECEIVER'S SIGNATURE                                               | Remarks :               |                                                                                     |                 |                          | RECEIVE     | R'S SIGNATURE                          |
| BA-25-SUPPOI          | RT5-24/09/2022                                                                          | TANVI DINESH BORLIK                                         | AR Page 1 of 1                                                     | BA-25-SUPPORTS          | 5-24/09/2022                                                                        | TANVI DINE      | SH BORLIKAR              |             | Page 1 of 1                            |