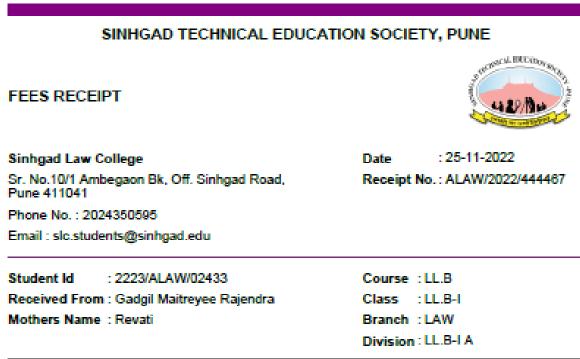

### SINHGAD TECHNICAL EDUCATION SOCIETY, PUNE

### **PROVISIONAL FEES RECEIPT**

: 16-11-2022

Receipt No.: ANBN/2022/435503

NBN Sinhgad Tenchincal Institute Campus

Sr. No.10/1 Ambegaon Bk, Off. Sinhgad Road, Pune 411041

Phone No. : 020-24355041/42

Email : nbnaccounts@sinhgad.edu

Student Id: 2223/ANBN/17983Received From: Wanjale Parth Sopan

| Academic Year | : 2223  |
|---------------|---------|
| Class         | : MBA-I |
| Course        | : MBA   |
| Branch        | :       |

Date

| Description         | Amount (Rs) |  |
|---------------------|-------------|--|
| Regular Fees / 2223 | 65180.00    |  |
| Total               | 65,180.0    |  |

Mode of Payment : e-Transfer

Amounts in Words : INR Sixty Five Thousand One Hundred Eighty Only Instrument No. : pay\_Kgdnd3aMgUVZUt