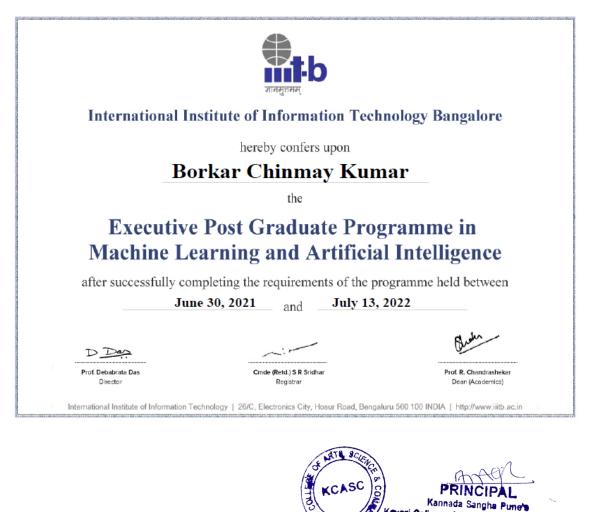

|
| 30  | List of student progressing from UG to PG in |
|     | Kaveri College of Arts Science and           |
|     | Commerce Pune                                |
|     |                                              |

## Index

Kannada Sangha Pune wari College of Arts, Sciance & Com

### 2021-22

### 1. Poorva Joglekar



CA PRINCIPAL Kannada Sangha Pune's Keveri College of Arts, Sciance & Commence

### 2. Chaitrali Kuldeep Kshirsagar



Marta Bordoni

1/2







Master's Degree (MSc) in PSYCHOLOGY, NEUROSCIENCE and HUMAN SCIENCES

Admission Office admission@unipv.it



Check the authenticity of this document: https://apply.unipv.eu/qr/7800-cb445d

Scan the QR code or open the link manually in order to check for authenticity of this document.

### **3.**Chinmay Borkar



Giveri College of Arts, Sciance & Commerce

### 4.Raj Jadhav





### 5.Aditi Kathalay



Raveri College of Arts, Sciance & Commence

KCASC

## 6. Siddharth Deo



#### **LETTER OF ACCEPTANCE - Sarnia**

### PERSONAL INFORMATION

| PERSONAL INFORMATION                      | Date: 2022/05/30                               |
|-------------------------------------------|------------------------------------------------|
| 1. Family name: Deo                       | 6. Student's full mailing address:             |
| 2. Given name(s): Siddharth Sachin        | Sr No 109/1m Kanchanban Phase1 A 1/604         |
| 3. Date of birth (yyyy/mm/dd): 1999/11/11 | Shivthirth Nagar Pune Maharashtra India 411038 |
| 4. Student ID number: C0890265            | deosiddharth2@gmail.com