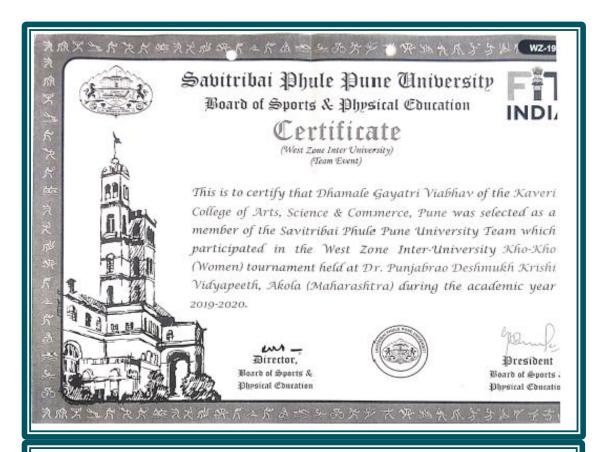

# Certificate of Merit

Awarded to Dhamale Gayatri Vaibhav of Kaveri College of Arts, Science & Commerce, Pune Zone Pune City for having actually played as a member of the Runners-up team in Kho-Kho (Women) tournament, during the academic year 2019-2020.

# INDIA

Director, Board of Sports & Physical Education

President Board of Sports & Plysical Education

PRINCIPAL

Kannada Sangha Pune's

Keveri College of Arts, Sciance & Commence