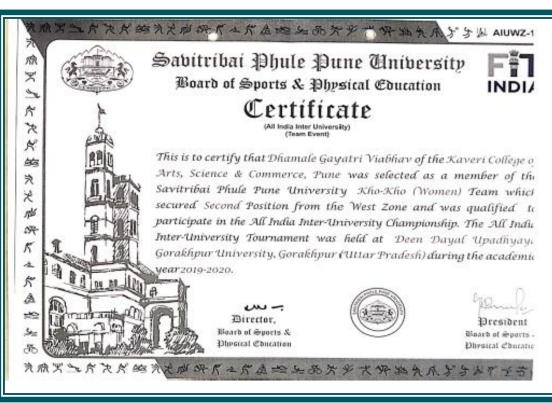

### Certificate of Merit

Awarded to Dhamale Gayatri Vaibhav of Kaveri College of Arts, Science & Commerce, Pune Zone Pune City for having actually played as a member of the Runners-up team in Kho-Kho (Women) tournament, during the academic year 2021-2022.

Director, 'Board of Sports & Physical Education

President Board of Sports & Physical Education