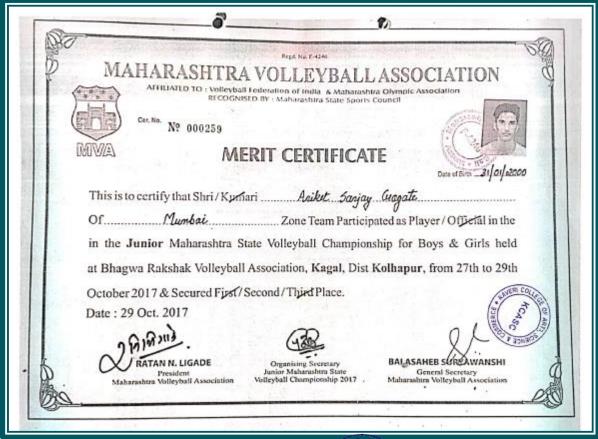

#### Certificate of Merit

Awarded to Gogate Aniket Sanjay of Kaveri College of Arts, Science & Commerce, Pune Zone Pune City for having actually played as a member of the Runners-up team in Volleyball (Men) tournament, during the academic year 2019-2020.