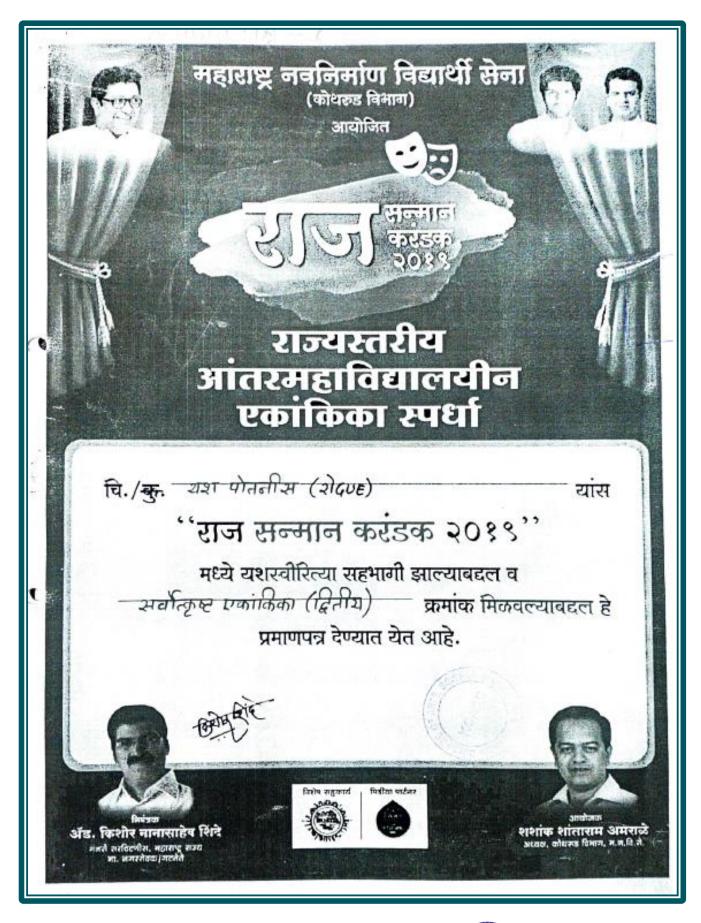

annada Sangha Pune's

Kaveri College of Arts, Sciance & Comment



#### 23<sup>rd</sup> MAHARASHTRA STATE INTER-UNIVERSITY SPORTS MEET KRIDA MAHOTSAV-2019



Oversion of by District and filled the first of the con-

Cert No. PAHSUS/SP/KM-2019/Nº 001997

This is Certify that Mr./ Ms. Deshpande Anushka Mangesh of Savitribai Phule Pune University, Pune participated as player in Athletics(Men-/ Women) game in the 23<sup>rd</sup> Maharashtra State Inter-University Sports Meet "Krida Mahostav-2019" organized by Punyashlok Ahilyadevi Holkar Solapur University, Solapur during 26<sup>th</sup> to 30<sup>th</sup> December, 2019.

Dr. Suresh K. Pawar
Director,
Board of Sports & Physical Education
&
Organising Secretary

Dr. Mrunalini M. Fadanvis Vice Chancello & Organising Chaleman



















































PRINCIPAL Kannada Sangha Pune













#### **CERTIFICATE 2017-2018**







#### MALAYSIAN INDEPENDENT ASIAN CLUB THROWBALL CHAMPIONSHIP 2017



Host by:

#### MALAYSIAN THROWBALL FEDERATION





#### MERIT CERTIFICATE

This is to certify that Mr/Ms leishar luntambekar [INDIA]

has taken part in the Malaysian Independent Asian Club Throwball Championship 2017 from 28th to 30th August 2017 at Bidara Court, Selayang 68100 Selangor Malaysia and the team secures



2nd RUNNER UP

(BOYS CATEGORY)

Hons. Dato' Seri Dr. Mustapa Kamal Maulut President Asian Throwball Federation & Malaysian Throwball Association



#### महाराष्ट्र राज्य बास्कटबारन संघटना MAHARASHTRA STATE BASKETBALL ASSOCIATION

(Regd. No. MUMBAI 51/57 G.B.B.S.D. dtd. 19-9-57)

Regd. Under the S