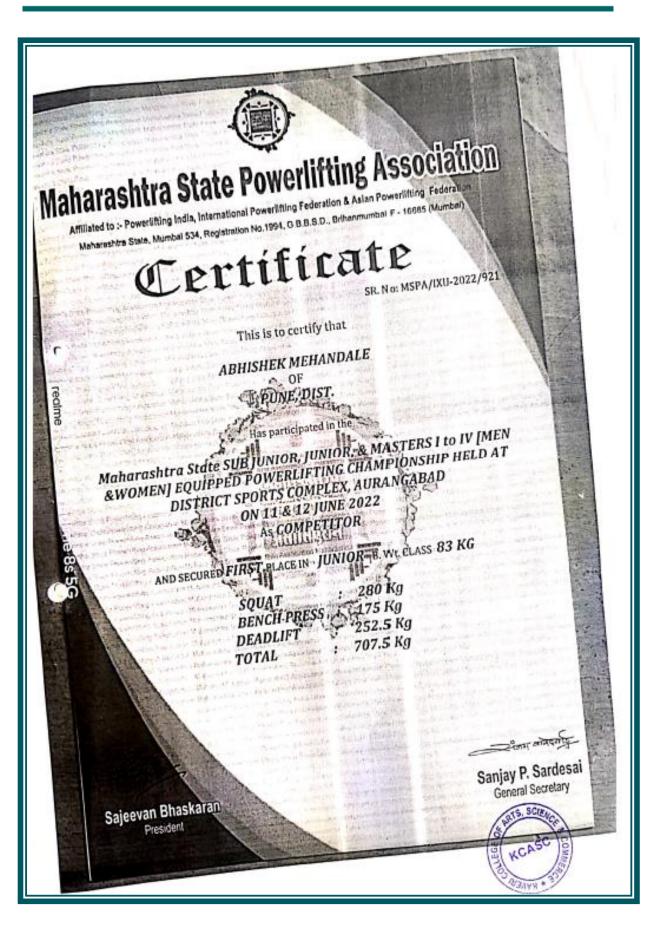

### Certificate of Merit

Awarded to Mehendale Abhishek Rajhans of Kaveri College of Arts, Science & Commerce, Pune Zone Pune City for having actually played and Won First place in Power Lifting (Men) tournament, during the academic year 2021-2022.

★ Performance: 83 Kg Category.

Director,' Board of Sports & Physical Education

President & Board of Sports & Physical Education

PRINCIPAL
Kannada Sangha Pune's
Keveri College of Arts, Sciance & Commen

Inter Zonal Sports (Individual Event)