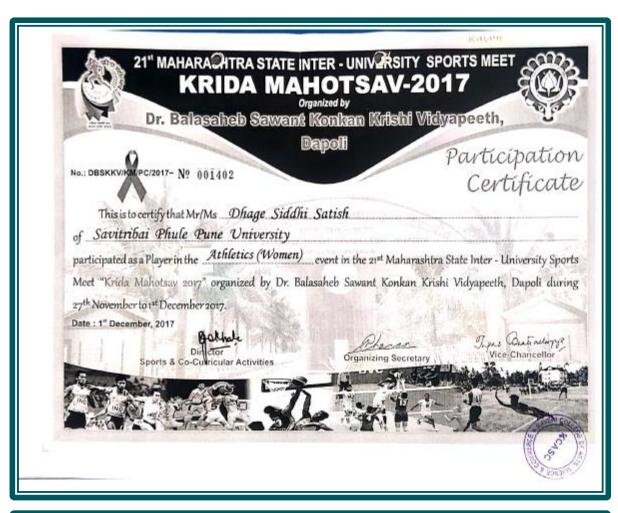

### 23rd MAHARASHTRA STATE INTER-UNIVERSITY SPORTS MEET KRIDA MAHOTSAV-2019

Organized by

Pamyashlok Ahilyadevi Holkar Solagour University, Solagour

Cert No. PAHSUS/SP/KM-2019/ Nº 001862

This is Certify that Mr./ Ms. Ubhe Pratik Shivaji of Savitribai Phule Pune University, Pune participated as player in Basketball(Men'/Women) game in the 23rd Maharashtra State Inter-University Sports Meet "Krida Mahostav-2019" organized by Punyashlok Ahilyadevi Holkar Solapur University, Solapur during 26th to 30th December, 2019.

### 23 MAHARASHTEA STATE INTER-UNIVERSITY SPORTS MEET KRIDA MAHOTSAV-2019

Cert No. PAHSUS/SP/KM-2019/Nº 001997

This is Certify that Mr./ Ms. Deshpande Anushka Mangesh of Savitribai Phule Pune University, Pune participated as player in Athletics (Men-/ Women) game in the 23rd Maharashtra State Inter-University Sports Meet "Krida Mahostav-2019" organized by Punyashlok Ahilyadevi Holkar Solapur University, Solapur during 26th to 30th December, 2019.