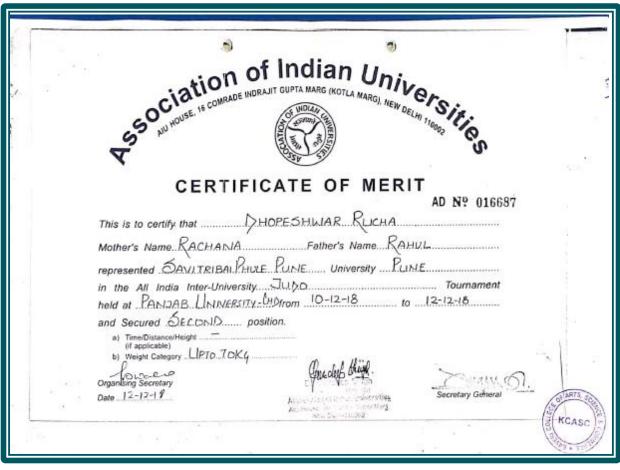

# Certificate of Merit

Awarded to Dhopeshwar Rucha Rahul of Kaveri College of Arts, Science & Commerce, Pune Zone Pune City for having actually played and Won First place in Judo (Women) tournament, during the academic year 2019-2020.

\*Performance 78 Kg Category

Director, Board of Sports & Physical Education

President Board of Sports & Vinceical Education

PRINCIPAL
Kannada Sangha Pune's
Kavari College of Arts, Sciance & Commence