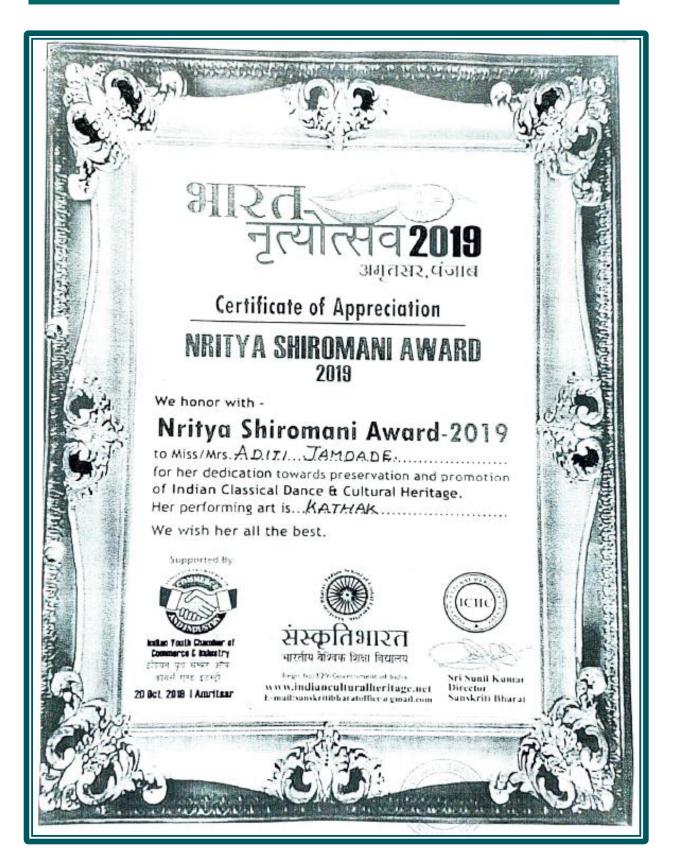

L

Kannada Sangha Pune's

Kaveri College of Arts, Sciance & Comment



#### 23<sup>rd</sup> MAHARASHTRA STATE INTER-UNIVERSITY SPORTS MEET KRIDA MAHOTSAV-2019



Oversion of by District and filled the first of the con-

Cert No. PAHSUS/SP/KM-2019/Nº 001997

This is Certify that Mr./ Ms. Deshpande Anushka Mangesh of Savitribai Phule Pune University, Pune participated as player in Athletics(Men-/ Women) game in the 23<sup>rd</sup> Maharashtra State Inter-University Sports Meet "Krida Mahostav-2019" organized by Punyashlok Ahilyadevi Holkar Solapur University, Solapur during 26<sup>th</sup> to 30<sup>th</sup> December, 2019.

Dr. Suresh K. Pawar
Director,
Board of Sports & Physical Education
&
Organising Secretary

Dr. Mrunalini M. Fadanvis Vice Chancello & Organising Chaleman



















































PRINCIPAL Kannada Sangha Pune













#### **CERTIFICATE 2017-2018**







#### MALAYSIAN INDEPENDENT ASIAN CLUB THROWBALL CHAMPIONSHIP 2017



Host by:

#### MALAYSIAN THROWBALL FEDERATION





#### MERIT CERTIFICATE

This is to certify that Mr/Ms leishar luntambekar [INDIA]

has taken part in the Malaysian Independent Asian Club Throwball Championship 2017 from 28th to 30th August 2017 at Bidara Court, Selayang 68100 Selangor Malaysia and the team secures



2nd RUNNER UP

(BOYS CATEGORY)

Hons. Dato' Seri Dr. Mustapa Kamal Maulut President Asian Throwball Federation & Malaysian Throwball Association



#### महाराष्ट्र राज्य बास्कटबारन संघटना MAHARASHTRA STATE BASKETBALL ASSOCIATION

(Regd. No. MUMBAI 51/57 G.B.B.S.D. dtd. 19-9-57)

Regd. Under t