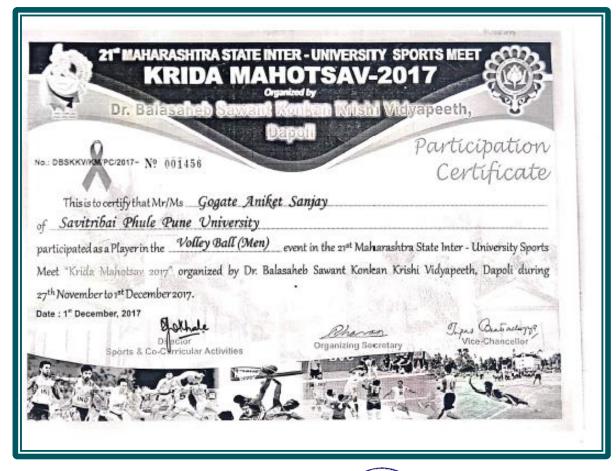

#### Certificate of Merit

Awarded to Gogate Aniket Sanjay of Kaveri College of Arts, Science & Commerce, Pune Zone Pune City for having actually played as a member of the Runners-up team in Volleyball (Men) tournament, during the academic year 2019-2020.