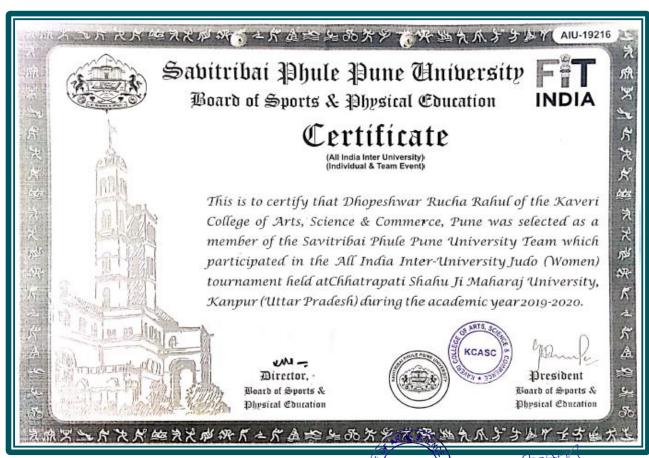

# Certificate of Merit

Awarded to Dhopeshwar Rucha Rahul of Kaveri College of Arts, Science & Commerce, Pune Zone Pune City for having actually played and Won First place in Judo (Women) tournament, during the academic year 2019-2020.

\*Performance 78 Kg Category

Director, Board of Sports & Physical Education

President Board of Sports & Vinceical Education

PRINCIPAL
Kannada Sangha Pune's
Kavari College of Arts, Sciance & Commence