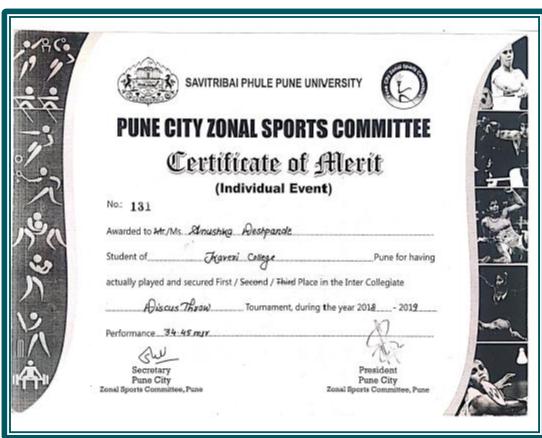

# Certificate of Merit

Awarded to Deshpande Anushka Mangesh of Kaveri College of Arts, Science & Commerce, Pune Zone Pune City, for having actually played and won Second place in the Athletics (Women) Discuss tournament, during 2018-2019 Performance 32.92 mtr

Director, Board of Sports & Physical Education

President Board of Sports & Physical Education

ુંહજી

Jan Bir