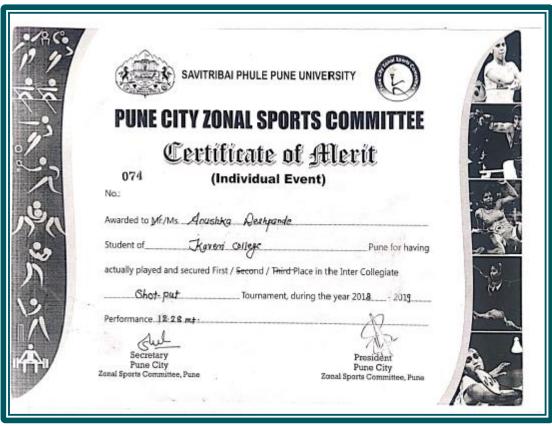

# Certificate of Merit

Awarded to Deshpande Anushka Mangesh of Kaveri College of Arts, Science & Commerce, Pune Zone Pune City for having actually played and Won First place in Athletics (Women) Shot Put tournament, during the academic year 2019-2020.

\* Performance 9.89 mtr.

MM-

Director, Board of Sports & Physical Education

President Board of Sports & Physical Education

3.600g

PRINCIPAL
Kannada Sangha Pune's
Kavari College of Arts, Sciance & Commence

CODE-