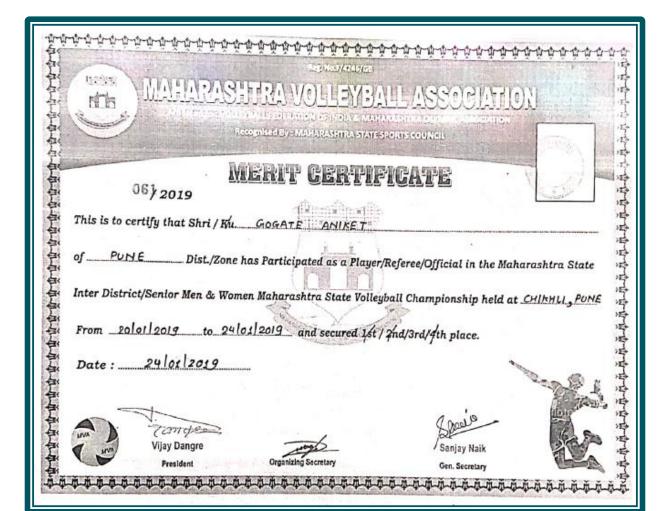

#### Certificate of Merit

Awarded to Gogate Aniket Sanjay of Kaveri College of Arts, Science & Commerce, Pune Zone Pune City for having actually played as a member of the Runners-up team in Volleyball (Men) tournament, during the academic year 2019-2020.