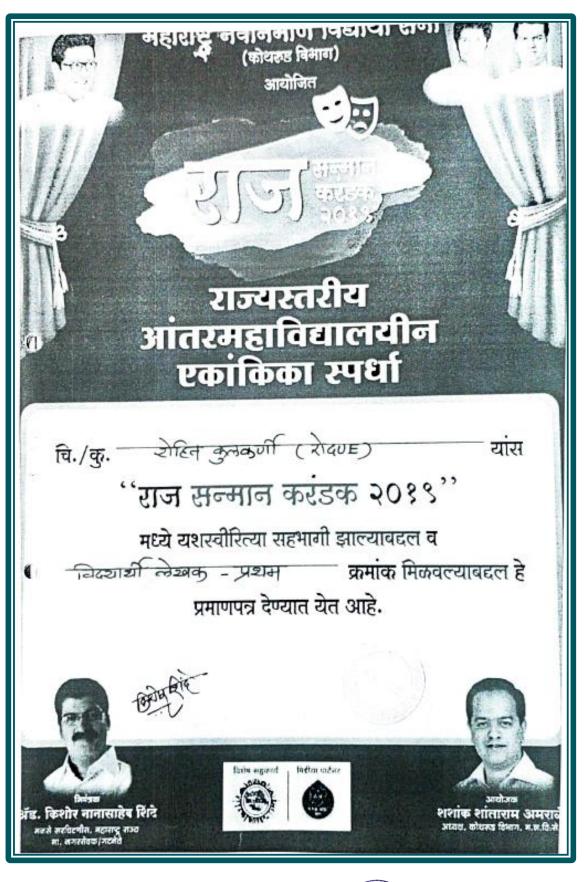

#### **CERTIFICATE 2017-2018**

#### MALAYSIAN INDEPENDENT ASIAN CLUB THROWBALL CHAMPIONSHIP 2017

Host by:

#### MALAYSIAN THROWBALL FEDERATION

#### MERIT CERTIFICATE

This is to certify that Mr/Ms leishar luntambekar [INDIA]

has taken part in the Malaysian Independent Asian Club Throwball Championship 2017 from 28th to 30th August 2017 at Bidara Court, Selayang 68100 Selangor Malaysia and the team secures

2nd RUNNER UP

(BOYS CATEGORY)

Hons. Dato' Seri Dr. Mustapa Kamal Maulut President Asian Throwball Federation & Malaysian Throwball Association