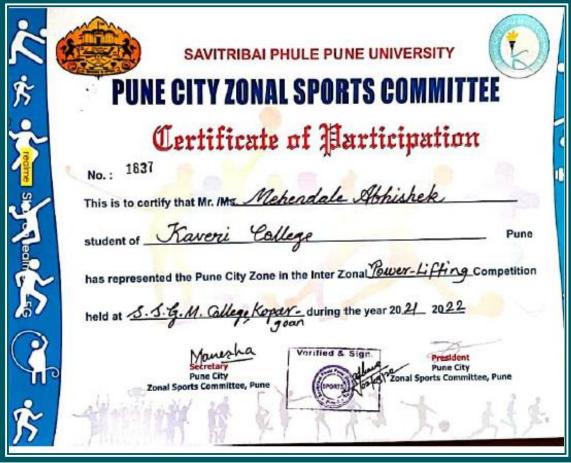

### Certificate of Merit

Awarded to Mehendale Abhishek Rajhans of Kaveri College of Arts, Science & Commerce, Pune Zone Pune City for having actually played and Won First place in Power Lifting (Men) tournament, during the academic year 2021-2022.

★ Performance: 83 Kg Category.

Director,' Board of Sports & Physical Education

President & Board of Sports & Physical Education

PRINCIPAL
Kannada Sangha Pune's
Keveri College of Arts, Sciance & Commen

Inter Zonal Sports (Individual Event)