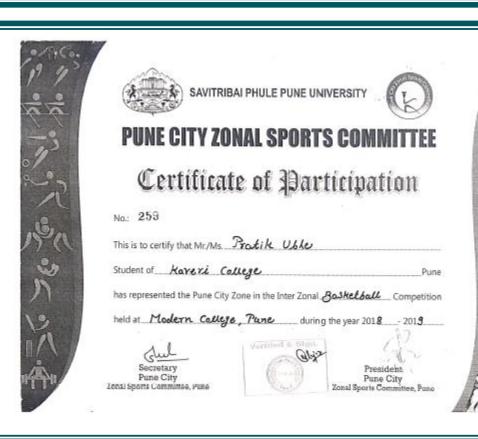

### 23rd MAHARASHTRA STATE INTER-UNIVERSITY SPORTS MEET KRIDA MAHOTSAV-2019

Organized by

Pamyashlok Ahilyadevi Holkar Solagour University, Solagour

Cert No. PAHSUS/SP/KM-2019/ Nº 001862

This is Certify that Mr./ Ms. Ubhe Pratik Shivaji of Savitribai Phule Pune University, Pune participated as player in Basketball(Men'/Women) game in the 23rd Maharashtra State Inter-University Sports Meet "Krida Mahostav-2019" organized by Punyashlok Ahilyadevi Holkar Solapur University, Solapur during 26th to 30th December, 2019.