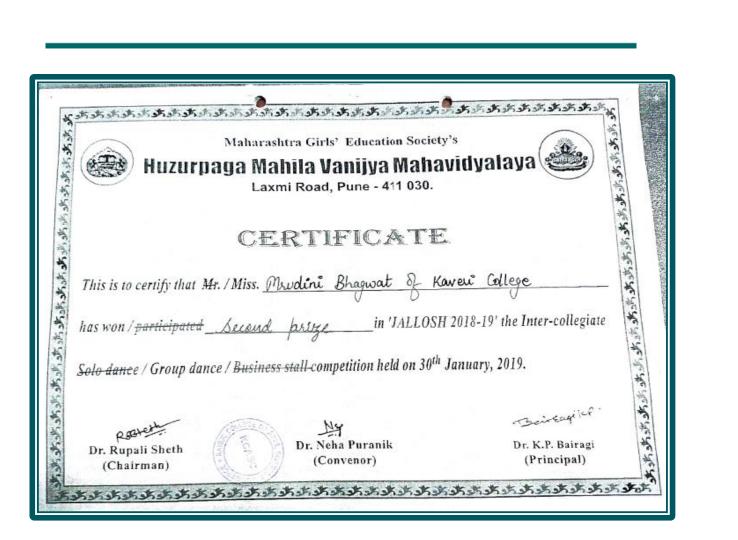

### **CERTIFICATE 2019-2020**

PRINCIPAL Kannada Sangha Pune

### CERTIFICATE OF MERIT

AC Nº 016197

| This is to certify | that Dha           | male Gayatri         | *************************************** |
|--------------------|--------------------|----------------------|-----------------------------------------|
|                    |                    |                      | ne Viabhav                              |
|                    |                    |                      | KHO-KHO (Women) Team                    |
| which secured Thi  | rd Position in the | e All India Inter-Un | iversity. KH0 - KH0 (W) 2019-2020       |
|                    |                    |                      | 9 Feb. 2020 to 12 Feb. 2020             |