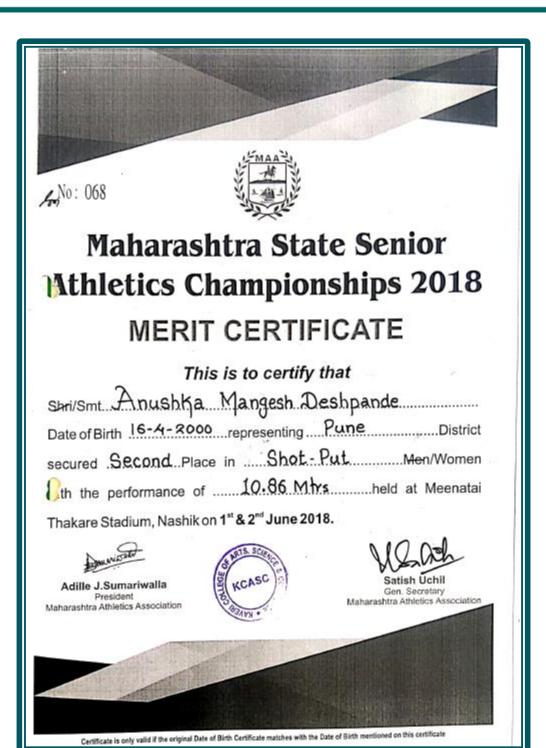

# Maharashtra State Senior Athletics Championships 2018 MERIT CERTIFICATE

This is to certify that

Shri/Smt. Anushka Mangesh Deshpande

Date of Birth 16-4-2000 representing Pune District secured Third Place in Discus Throw Men/Women with the performance of 34.73 Mhs held at Meenatai Thakare Stadium, Nashik on 1st & 2nd June 2018.

Adille J.Sumariwalla

President Maharashtra Athletics Association

Satish Uchil Gen. Secretary

Maharashtra Athletics Association

10.000 (10.000 (10.000 (10.000 (10.000 (10.000 (10.000 (10.000 (10.000 (10.000 (10.000 (10.000 (10.000 (10.000 (10.000 (10.000 (10.000 (10.000 (10.000 (10.000 (10.000 (10.000 (10.000 (10.000 (10.000 (10.000 (10.000 (10.000 (10.000 (10.000 (10.000 (10.000 (10.000 (10.000 (10.000 (10.000 (10.000 (10.000 (10.000 (10.000 (10.000 (10.000 (10.000 (10.000 (10.000 (10.000 (10.000 (10.000 (10.000 (10.000 (10.000 (10.000 (10.000 (10.000 (10.000 (10.000 (10.000 (10.000 (10.000 (10.000 (10.000 (10.000 (10.000 (10.000 (10.000 (10.000 (10.000 (10.000 (10.000 (10.000 (10.000 (10.000 (10.000 (10.000 (10.000 (10.000 (10.000 (10.000 (10.000 (10.000 (10.000 (10.000 (10.000 (10.000 (10.000 (10.000 (10.000 (10.000 (10.000 (10.000 (10.000 (10.000 (10.000 (10.000 (10.000 (10.000 (10.000 (10.000 (10.000 (10.000 (10.000 (10.000 (10.000 (10.000 (10.000 (10.000 (10.000 (10.000 (10.000 (10.000 (10.000 (10.000 (10.000 (10.000 (10.000 (10.000 (10.000 (10.000 (10.000 (10.000 (10.000 (10.000 (10.000 (10.000 (10.000 (10.000 (10.000 (10.000 (10.000 (10.000 (10.000 (10.000 (10.000 (10.000 (10.000 (10.000 (10.000 (10.000 (10.000 (10.000 (10.000 (10.000 (10.000 (10.000 (10.000 (10.000 (10.000 (10.000 (10.000 (10.000 (10.000 (10.000 (10.000 (10.000 (10.000 (10.000 (10.000 (10.000 (10.000 (10.000 (10.000 (10.000 (10.000 (10.000 (10.000 (10.000 (10.000 (10.000 (10.000 (10.000 (10.000 (10.000 (10.000 (10.000 (10.000 (10.000 (10.000 (10.000 (10.000 (10.000 (10.000 (10.000 (10.000 (10.000 (10.000 (10.000 (10.000 (10.000 (10.000 (10.000 (10.000 (10.000 (10.000 (10.000 (10.000 (10.000 (10.000 (10.000 (10.000 (10.000 (10.000 (10.000 (10.000 (10.000 (10.000 (10.000 (10.000 (10.000 (10.000 (10.000 (10.000 (10.000 (10.000 (10.000 (10.000 (10.000 (10.000 (10.000 (10.000 (10.000 (10.000 (10.000 (10.000 (10.000 (10.000 (10.000 (10.000 (10.000 (10.000 (10.000 (10.000 (10.000 (10.000 (10.000 (10.000 (10.000 (10.000 (10.000 (10.000 (10.000 (10.000 (10.000 (10.000 (10.000 (10.000 (10.000 (10.000 (10.000 (10.000 (10.000 (10.000 (10.000 (10.000 (10.000 (10.000 (10.00

Certificate is only valid if the original Date of Birth Certificate matches with the Date of Birth mentioned on this certificate