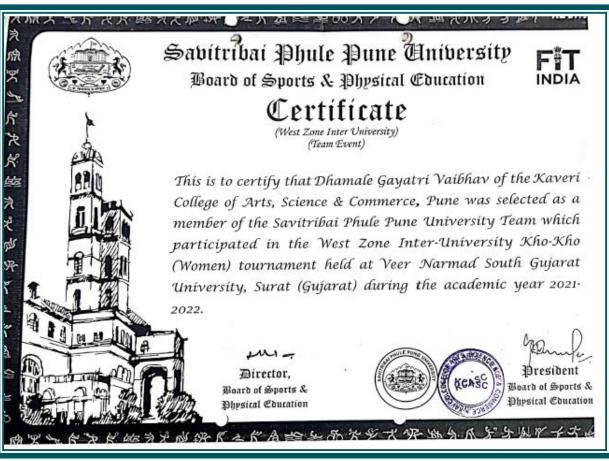

### Certificate of Merit

Awarded to Dhamale Gayatri Vaibhav of Kaveri College of Arts, Science & Commerce, Pune Zone Pune City for having actually played as a member of the Runners-up team in Kho-Kho (Women) tournament, during the academic year 2021-2022.

Director, 'Board of Sports & Physical Education

President Board of Sports & Physical Education