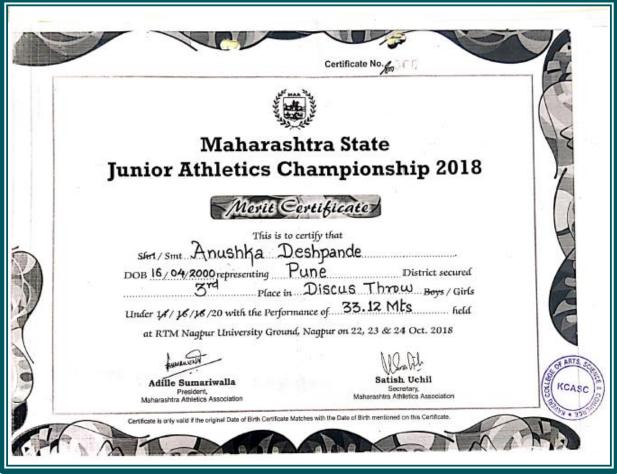

# Certificate of Merit

Awarded to Deshpande Anushka Mangesh of Kaveri College of Arts, Science & Commerce, Pune Zone Pune City, for having actually played and won Second place in the Athletics (Women) Discuss tournament, during 2018-2019 Performance 32.92 mtr

Director, Board of Sports & Physical Education

President Board of Sports & Physical Education

ુંહજી

Jan Bir