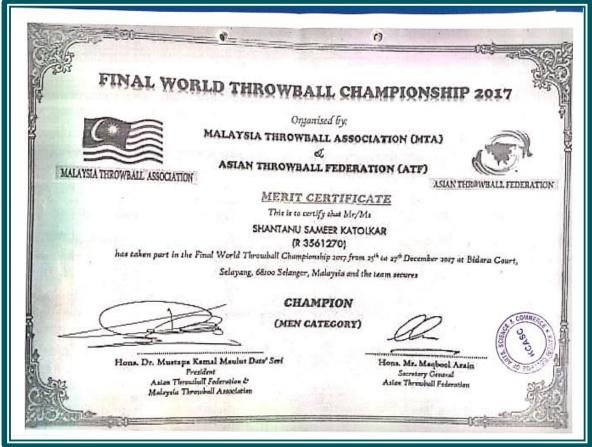

#### **CERTIFICATE 2017-2018**

#### MALAYSIAN INDEPENDENT ASIAN CLUB THROWBALL CHAMPIONSHIP 2017

Host by:

#### MALAYSIAN THROWBALL FEDERATION

#### MERIT CERTIFICATE

This is to certify that Mr/Ms leishar luntambekar [INDIA]

has taken part in the Malaysian Independent Asian Club Throwball Championship 2017 from 28th to 30th August 2017 at Bidara Court, Selayang 68100 Selangor Malaysia and the team secures

2nd RUNNER UP

(BOYS CATEGORY)

Hons. Dato' Seri Dr. Mustapa Kamal Maulut President Asian Throwball Federation & Malaysian Throwball Association