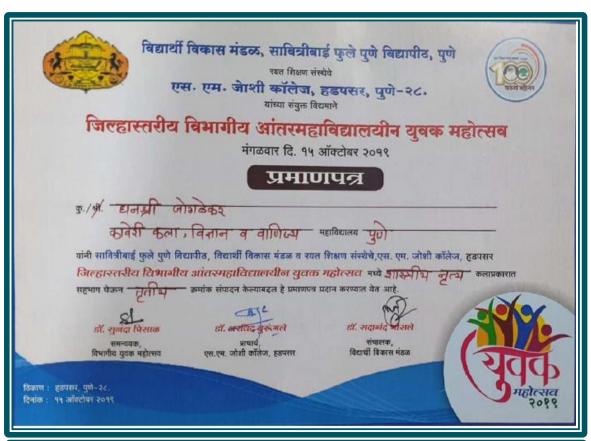

sup>rd</sup> MAHARASHTRA STATE INTER-UNIVERSITY SPORTS MEET KRIDA MAHOTSAV-2019



Organized by

Punyashlok Ahilyadevi Holkar Solapur University, Solapur

Cert No. PAHSUS/SP/KM-2019/ Nº 001958

This is Certify that Mr./ Ms. Gogate Aniket Sanjay of Savitribai Phule Pune University, Pune participated as player in Volleyball(Men / Women) game in the 23<sup>rd</sup> Maharashtra State Inter-University Sports Meet "Krida Mahostav-2019" organized by Punyashlok Ahilyadevi Holkar Solapur University, Solapur during 26<sup>rd</sup> to 30<sup>rd</sup> December, 2019.

Dr. Suresh K. Pawar
Director,
Board of Sports & Physical Education
&
Organising Secretary

Dr. Mrunalini M. Fadanvis Vice Chancellor

Organising Chairman

PRINCIPAL

Kannada Sangha Pune's

Keveri College of Arts, Sciance & Commerce



















FORGOTTEN ARMY

CONGRATULATIONS!

Shweta Tripathic

You have successfully participated in the

GUINNESS WORLD RECORDS™

record for the

LARGEST INDIAN CINEMATIC MUSIC BAND WITH 1000 MEMBERS.





AMAZON ORIGINAL

FORGOTTEN ARMY

CONGRATULATIONS!

Aashay Inamdar.

You have successfully participated in the

GUINNESS WORLD RECORDS™

record for the

LARGEST INDIAN CINEMATIC MUSIC BAND WITH 1000 MEMBERS.







ARAZON ORIGINAL

FORGOTTEN ARMY

# CONGRATULATIONS!

Thubham Bari

You have successfully participated in the

GUINNESS WORLD RECORDS"

record for the

LARGEST INDIAN CINEMATIC MUSIC BAND WITH 1000 MEMBERS.







FORGOTTEN ARMY

# CONGRATULATIONS!

Eshan Doudhar.

You have successfully participated in the

GUINNESS WORLD RECORDS™

record for the

LARGEST INDIAN CINEMATIC MU