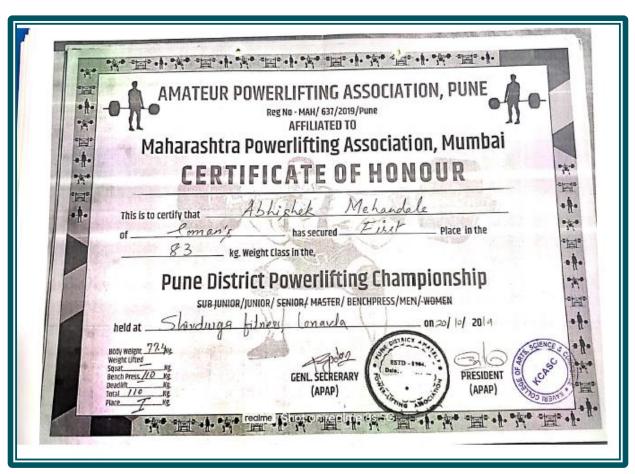

### Certificate of Merit

Awarded to Mehendale Abhishek Rajhans of Kaveri College of Arts, Science & Commerce, Pune Zone Pune City for having actually played and Won First place in Power Lifting (Men) tournament, during the academic year 2021-2022.

★ Performance: 83 Kg Category.

Director,' Board of Sports & Physical Education

President & Board of Sports & Physical Education

PRINCIPAL
Kannada Sangha Pune's
Keveri College of Arts, Sciance & Commen

Inter Zonal Sports (Individual Event)