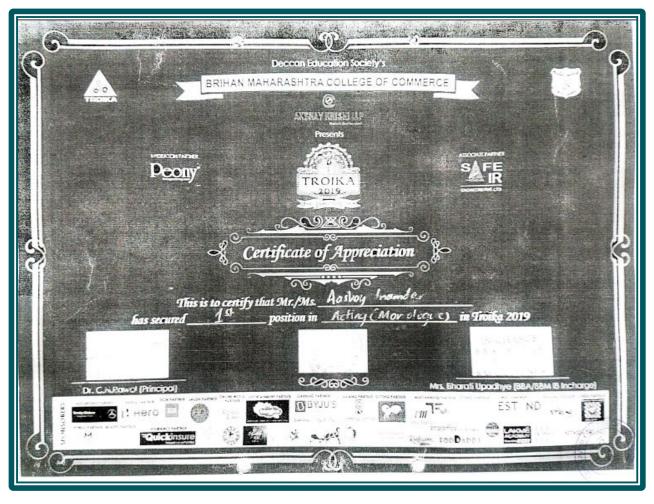

### **KAVERI YUVA SPANDAN 2021-22**

### Certificate of Appreciation

This is to certify that Mr./Ms. Mrunali Phadatare from FYBSC. Comp. Sci.

Class has won 1st Prize in Kaveri Mehendi Competition conducted under Kaveri Yuva Spandan 2021-22

Mr. Kushal Hegde President, Kannada Sangha Pune

Dr. Ashok M. Agrawal Principal Ms. Suchismita Mohanty Chairperson-Cultural Committee

Kannada Sangha Pune's