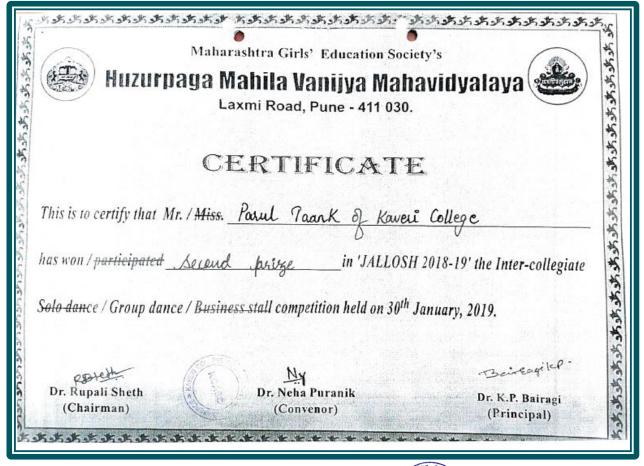

### **CERTIFICATE 2019-2020**

PRINCIPAL Kannada Sangha Pune

### CERTIFICATE OF MERIT

AC Nº 016197

| This is to certify | that Dha           | male Gayatri         | *************************************** |
|--------------------|--------------------|----------------------|-----------------------------------------|
|                    |                    |                      | ne Viabhav                              |
|                    |                    |                      | KHO-KHO (Women) Team                    |
| which secured Thi  | rd Position in the | e All India Inter-Un | iversity. KH0 - KH0 (W) 2019-2020       |
|                    |                    |                      | 9 Feb. 2020 to 12 Feb. 2020             |