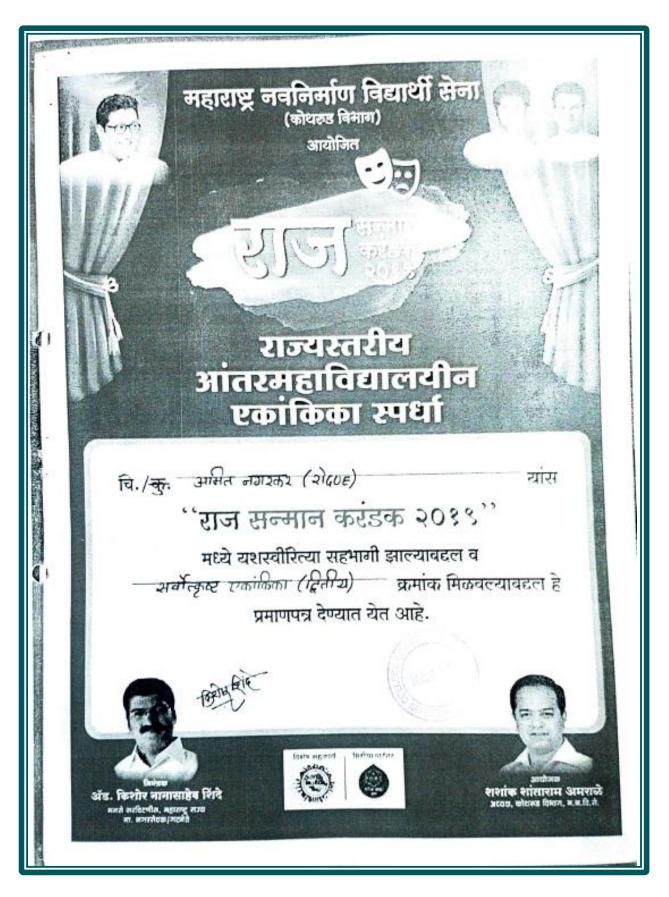

veri College of Arts, Sciance & Comment



#### 23<sup>rd</sup> MAHARASHTRA STATE INTER-UNIVERSITY SPORTS MEET KRIDA MAHOTSAV-2019



Oversion of by District and filled the first of the con-

Cert No. PAHSUS/SP/KM-2019/Nº 001997

This is Certify that Mr./ Ms. Deshpande Anushka Mangesh of Savitribai Phule Pune University, Pune participated as player in Athletics(Men-/ Women) game in the 23<sup>rd</sup> Maharashtra State Inter-University Sports Meet "Krida Mahostav-2019" organized by Punyashlok Ahilyadevi Holkar Solapur University, Solapur during 26<sup>th</sup> to 30<sup>th</sup> December, 2019.

Dr. Suresh K. Pawar
Director,
Board of Sports & Physical Education
&
Organising Secretary

Dr. Mrunalini M. Fadanvis Vice Chancello & Organising Chaleman



















































PRINCIPAL Kannada Sangha Pune













#### **CERTIFICATE 2017-2018**







#### MALAYSIAN INDEPENDENT ASIAN CLUB THROWBALL CHAMPIONSHIP 2017



Host by:

#### MALAYSIAN THROWBALL FEDERATION





#### MERIT CERTIFICATE

This is to certify that Mr/Ms leishar luntambekar [INDIA]

has taken part in the Malaysian Independent Asian Club Throwball Championship 2017 from 28th to 30th August 2017 at Bidara Court, Selayang 68100 Selangor Malaysia and the team secures



2nd RUNNER UP

(BOYS CATEGORY)

Hons. Dato' Seri Dr. Mustapa Kamal Maulut President Asian Throwball Federation & Malaysian Throwball Association



#### महाराष्ट्र राज्य बास्कटबारन संघटना MAHARASHTRA STATE BASKETBALL ASSOCIATION

(Regd. No. MUMBAI 51/57 G.B.B.S.D. dtd. 19-9-57)

Regd. Under the Societies Registration Ac