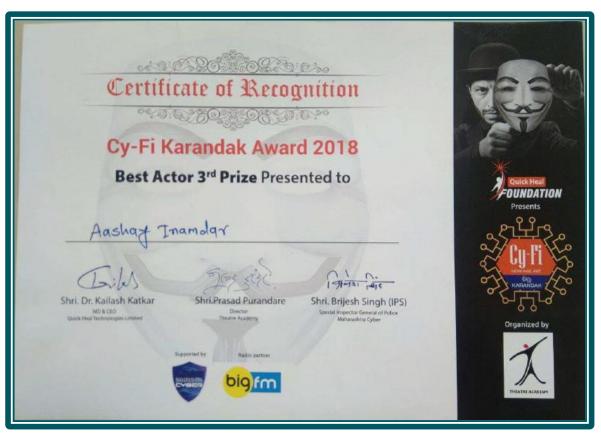

FORGOTTEN ARMY

CONGRATULATIONS!

Aashay Inamdar.

You have successfully participated in the

GUINNESS WORLD RECORDS™

record for the

LARGEST INDIAN CINEMATIC MUSIC BAND WITH 1000 MEMBERS.

ARAZON ORIGINAL