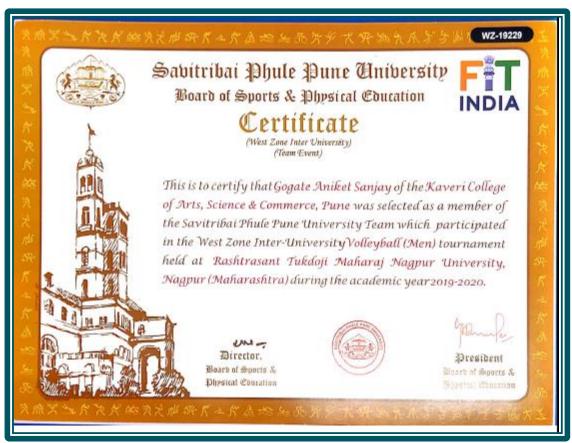

#### Certificate of Merit

Awarded to Gogate Aniket Sanjay of Kaveri College of Arts, Science & Commerce, Pune Zone Pune City for having actually played as a member of the Runners-up team in Volleyball (Men) tournament, during the academic year 2019-2020.