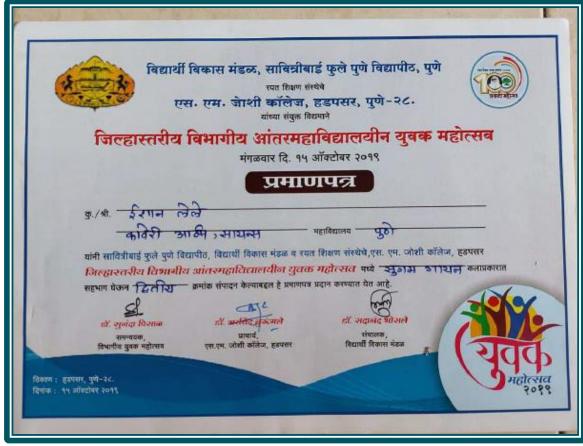

p>rd</sup> MAHARASHTRA STATE INTER-UNIVERSITY SPORTS MEET KRIDA MAHOTSAV-2019



Organized by

Punyashlok Ahilyadevi Holkar Solapur University, Solapur

Cert No. PAHSUS/SP/KM-2019/ Nº 001958

This is Certify that Mr./ Ms. Gogate Aniket Sanjay of Savitribai Phule Pune University, Pune participated as player in Volleyball(Men / Women) game in the 23<sup>rd</sup> Maharashtra State Inter-University Sports Meet "Krida Mahostav-2019" organized by Punyashlok Ahilyadevi Holkar Solapur University, Solapur during 26<sup>rd</sup> to 30<sup>rd</sup> December, 2019.

Dr. Suresh K. Pawar
Director,
Board of Sports & Physical Education
&
Organising Secretary

Dr. Mrunalini M. Fadanvis Vice Chancellor

Organising Chairman

PRINCIPAL

Kannada Sangha Pune's

Keveri College of Arts, Sciance & Commerce



















FORGOTTEN ARMY

CONGRATULATIONS!

Shweta Tripathic

You have successfully participated in the

GUINNESS WORLD RECORDS™

record for the

LARGEST INDIAN CINEMATIC MUSIC BAND WITH 1000 MEMBERS.





AMAZON ORIGINAL

FORGOTTEN ARMY

CONGRATULATIONS!

Aashay Inamdar.

You have successfully participated in the

GUINNESS WORLD RECORDS™

record for the

LARGEST INDIAN CINEMATIC MUSIC BAND WITH 1000 MEMBERS.







ARAZON ORIGINAL

FORGOTTEN ARMY

# CONGRATULATIONS!

Thubham Bari

You have successfully participated in the

GUINNESS WORLD RECORDS"

record for the

LARGEST INDIAN CINEMATIC MUSIC BAND WITH 1000 MEMBERS.







FORGOTTEN ARMY

# CONGRATULATIONS!

Eshan Doudhar.

You have successfully participated in the

GUINNESS WORLD RECORDS™

record for the

LARGEST INDIAN CINEMATIC MUSI