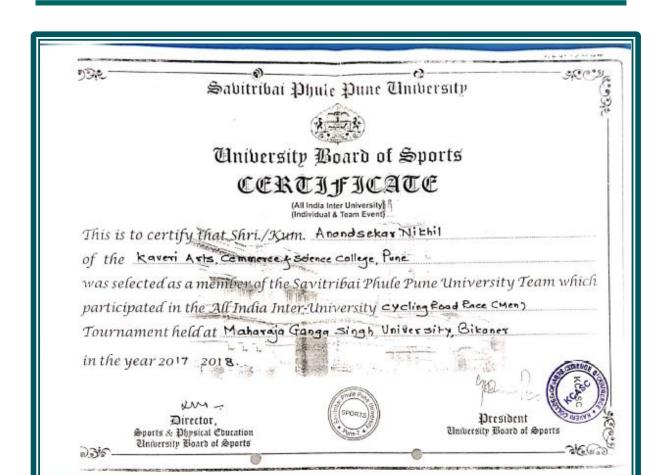

|







KCASC S

PRINCIPAL

Kannada Sanghe Pune's

Keveri College of Arts, Sciance & Commence



No. 173591





# BASKETBALL FEDERATION OF INDIA Certificate of Participation

Awarded to

PRATIK SHIVAJI UBHE 21.03.1999

for participation in the

68th Junior National Basketball Championship

for

Men & Women

at Noida, Uttar Pradesh

4th to 11th June, 2017

Chander Mukhi Sharma Secretary General Basketball Federation of India

President Basketball Federation of India

Kannada Sangha Pune's

Savitribai Phule Pune University



University Board of Sports



## Certificate of Merit

| Awarded to Shri./Smt. Gogate    | Aniket of                                 |
|---------------------------------|-------------------------------------------|
| Kaveri College, Pune            | Zone Pune City