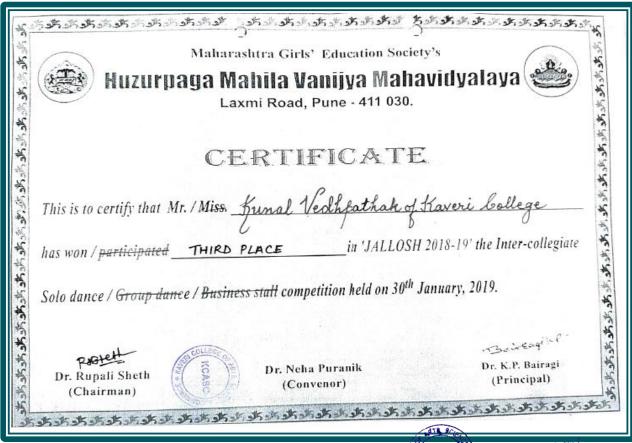

### **CERTIFICATE 2019-2020**

PRINCIPAL Kannada Sangha Pune

### CERTIFICATE OF MERIT

AC Nº 016197

| This is to certify | that Dha           | male Gayatri         | *************************************** |
|--------------------|--------------------|----------------------|-----------------------------------------|
|                    |                    |                      | ne Viabhav                              |
|                    |                    |                      | KHO-KHO (Women) Team                    |
| which secured Thi  | rd Position in the | e All India Inter-Un | iversity. KH0 - KH0 (W) 2019-2020       |
|                    |                    |                      | 9 Feb. 2020 to 12 Feb. 2020             |

Organising Secretary Intel 2087 Fills Table (W) Fourness of LOLD 2020 D.D. Goraklpur University, Goraklpur (U.P.)

Joint Secreta Tria & Spector Association of Indian Universit is association of Indian Universit is an University Delhi-110002