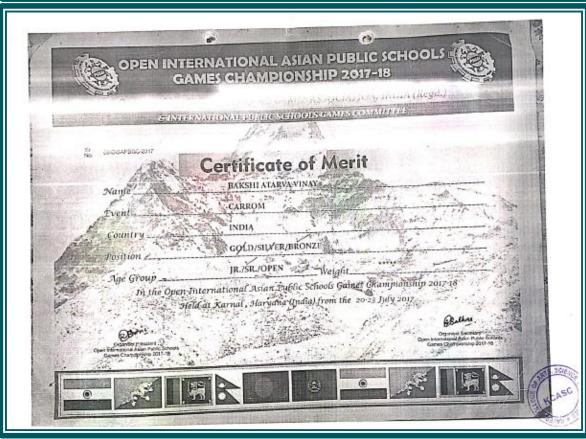

ER-UNIVERSITY SPORTS MEET KRIDA MAHOTSAV-2019



Oversion of by District and filled the first of the con-

Cert No. PAHSUS/SP/KM-2019/Nº 001997

This is Certify that Mr./ Ms. Deshpande Anushka Mangesh of Savitribai Phule Pune University, Pune participated as player in Athletics(Men-/ Women) game in the 23<sup>rd</sup> Maharashtra State Inter-University Sports Meet "Krida Mahostav-2019" organized by Punyashlok Ahilyadevi Holkar Solapur University, Solapur during 26<sup>th</sup> to 30<sup>th</sup> December, 2019.

Dr. Suresh K. Pawar
Director,
Board of Sports & Physical Education
&
Organising Secretary

Dr. Mrunalini M. Fadanvis Vice Chancello & Organising Chaleman



















































PRINCIPAL Kannada Sangha Pune













#### **CERTIFICATE 2017-2018**







#### MALAYSIAN INDEPENDENT ASIAN CLUB THROWBALL CHAMPIONSHIP 2017



Host by:

#### MALAYSIAN THROWBALL FEDERATION





#### MERIT CERTIFICATE

This is to certify that Mr/Ms leishar luntambekar [INDIA]

has taken part in the Malaysian Independent Asian Club Throwball Championship 2017 from 28th to 30th August 2017 at Bidara Court, Selayang 68100 Selangor Malaysia and the team secures



2nd RUNNER UP

(BOYS CATEGORY)

Hons. Dato' Seri Dr. Mustapa Kamal Maulut President Asian Throwball Federation & Malaysian Throwball Association



#### महाराष्ट्र राज्य बास्कटबारन संघटना MAHARASHTRA STATE BASKETBALL ASSOCIATION

(Regd. No. MUMBAI 51/57 G.B.B.S.D. dtd. 19-9-57)

Regd. Under the Societies Registration Act 1960

No. 494

Affiliated to : BASKETBALL FEDERATION OF INDIA

MAHARASHTRA OLYMPIC