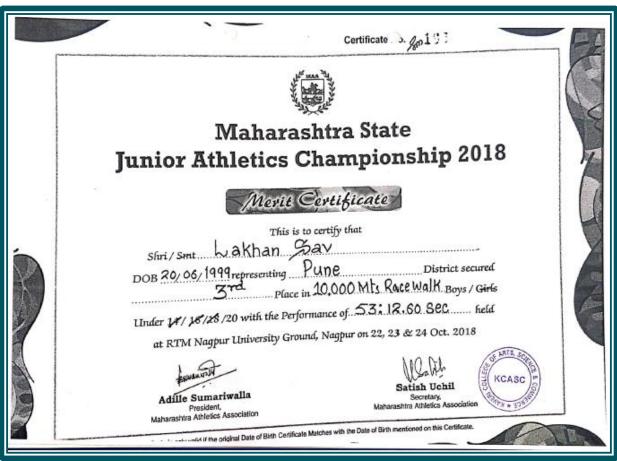

# Maharashtra State Senior Athletics Championships 2018 MERIT CERTIFICATE

This is to certify that

Shri/Smt. Anushka Mangesh Deshpande

Date of Birth 16-4-2000 representing Pune District secured Third Place in Discus Throw Men/Women with the performance of 34.73 Mhs held at Meenatai Thakare Stadium, Nashik on 1st & 2nd June 2018.

Adille J.Sumariwalla

President Maharashtra Athletics Association

Satish Uchil Gen. Secretary

Maharashtra Athletics Association

10.000 (10.000 (10.000 (10.000 (10.000 (10.000 (10.000 (10.000 (10.000 (10.000 (10.000 (10.000 (10.000 (10.000 (10.000 (10.000 (10.000 (10.000 (10.000 (10.000 (10.000 (10.000 (10.000 (10.000 (10.000 (10.000 (10.000 (10.000 (10.000 (10.000 (10.000 (10.000 (10.000 (10.000 (10.000 (10.000 (10.000 (10.000 (10.000 (10.000 (10.000 (10.000 (10.000 (10.000 (10.000 (10.000 (10.000 (10.000 (10.000 (10.000 (10.000 (10.000 (10.000 (10.000 (10.000 (10.000 (10.000 (10.000 (10.000 (10.000 (10.000 (10.000 (10.000 (10.000 (10.000 (10.000 (10.000 (10.000 (10.000 (10.000 (10.000 (10.000 (10.000 (10.000 (10.000 (10.000 (10.000 (10.000 (10.000 (10.000 (10.000 (10.000 (10.000 (10.000 (10.000 (10.000 (10.000 (10.000 (10.000 (10.000 (10.000 (10.000 (10.000 (10.000 (10.000 (10.000 (10.000 (10.000 (10.000 (10.000 (10.000 (10.000 (10.000 (10.000 (10.000 (10.000 (10.000 (10.000 (10.000 (10.000 (10.000 (10.000 (10.000 (10.000 (10.000 (10.000 (10.000 (10.000 (10.000 (10.000 (10.000 (10.000 (10.000 (10.000 (10.000 (10.000 (10.000 (10.000 (10.000 (10.000 (10.000 (10.000 (10.000 (10.000 (10.000 (10.000 (10.000 (10.000 (10.000 (10.000 (10.000 (10.000 (10.000 (10.000 (10.000 (10.000 (10.000 (10.000 (10.000 (10.000 (10.000 (10.000 (10.000 (10.000 (10.000 (10.000 (10.000 (10.000 (10.000 (10.000 (10.000 (10.000 (10.000 (10.000 (10.000 (10.000 (10.000 (10.000 (10.000 (10.000 (10.000 (10.000 (10.000 (10.000 (10.000 (10.000 (10.000 (10.000 (10.000 (10.000 (10.000 (10.000 (10.000 (10.000 (10.000 (10.000 (10.000 (10.000 (10.000 (10.000 (10.000 (10.000 (10.000 (10.000 (10.000 (10.000 (10.000 (10.000 (10.000 (10.000 (10.000 (10.000 (10.000 (10.000 (10.000 (10.000 (10.000 (10.000 (10.000 (10.000 (10.000 (10.000 (10.000 (10.000 (10.000 (10.000 (10.000 (10.000 (10.000 (10.000 (10.000 (10.000 (10.000 (10.000 (10.000 (10.000 (10.000 (10.000 (10.000 (10.000 (10.000 (10.000 (10.000 (10.000 (10.000 (10.000 (10.000 (10.000 (10.000 (10.000 (10.000 (10.000 (10.000 (10.000 (10.000 (10.000 (10.000 (10.000 (10.000 (10.000 (10.000 (10.000 (10.000 (10.000 (10.000 (10.00

Certificate is only valid if the original Date of Birth Certificate matches with the Date of Birth mentioned on this certificate