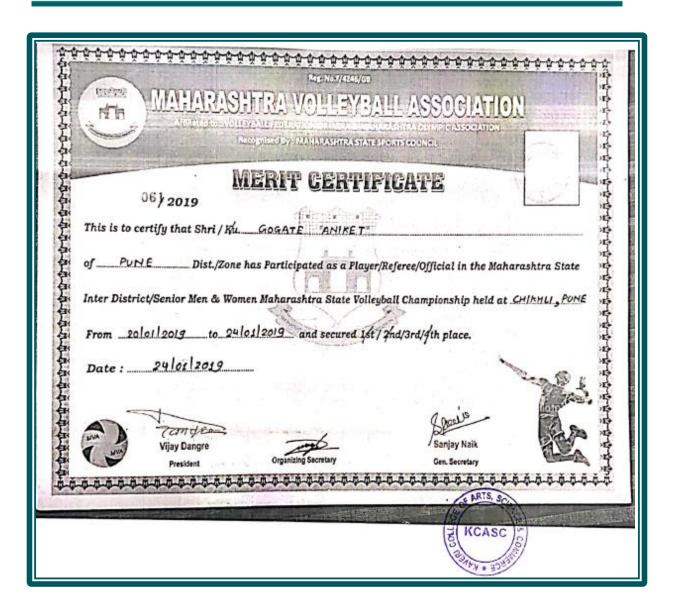

#### Certificate of Merit

Awarded to Gogate Aniket Sanjay of Kaveri College of Arts, Science & Commerce, Pune Zone Pune City for having actually played as a member of the Runners-up team in Volleyball (Men) tournament, during the academic year 2019-2020.

Director, Board of Sports & Physical Education

President Board of Sports & Physical Education

PRINCIPAL

Kannada Sangha Pune's

Kaveri College of Arts, Sciance & Commence

sauttrioat prime pune university

Board of Sports & Physical Education