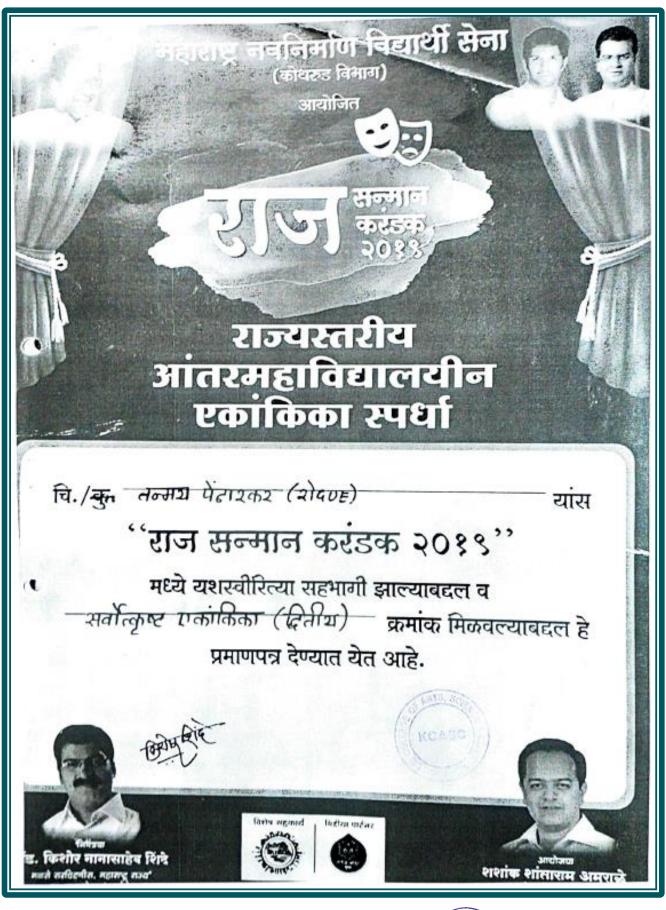

da Sangha Pune's

Kaveri College of Arts, Sciance & Comment



#### 23<sup>rd</sup> MAHARASHTRA STATE INTER-UNIVERSITY SPORTS MEET KRIDA MAHOTSAV-2019



Oversion of by District and filled the first of the con-

Cert No. PAHSUS/SP/KM-2019/Nº 001997

This is Certify that Mr./ Ms. Deshpande Anushka Mangesh of Savitribai Phule Pune University, Pune participated as player in Athletics(Men-/ Women) game in the 23<sup>rd</sup> Maharashtra State Inter-University Sports Meet "Krida Mahostav-2019" organized by Punyashlok Ahilyadevi Holkar Solapur University, Solapur during 26<sup>th</sup> to 30<sup>th</sup> December, 2019.

Dr. Suresh K. Pawar
Director,
Board of Sports & Physical Education
&
Organising Secretary

Dr. Mrunalini M. Fadanvis Vice Chancello & Organising Chaleman



















































PRINCIPAL Kannada Sangha Pune













#### **CERTIFICATE 2017-2018**







#### MALAYSIAN INDEPENDENT ASIAN CLUB THROWBALL CHAMPIONSHIP 2017



Host by:

#### MALAYSIAN THROWBALL FEDERATION





#### MERIT CERTIFICATE

This is to certify that Mr/Ms leishar luntambekar [INDIA]

has taken part in the Malaysian Independent Asian Club Throwball Championship 2017 from 28th to 30th August 2017 at Bidara Court, Selayang 68100 Selangor Malaysia and the team secures



2nd RUNNER UP

(BOYS CATEGORY)

Hons. Dato' Seri Dr. Mustapa Kamal Maulut President Asian Throwball Federation & Malaysian Throwball Association



#### महाराष्ट्र राज्य बास्कटबारन संघटना MAHARASHTRA STATE BASKETBALL ASSOCIATION

(Regd. No. MUMBAI 51/57 G.B.B.S.D. dtd. 19-9-57)

Regd. Under the Socie