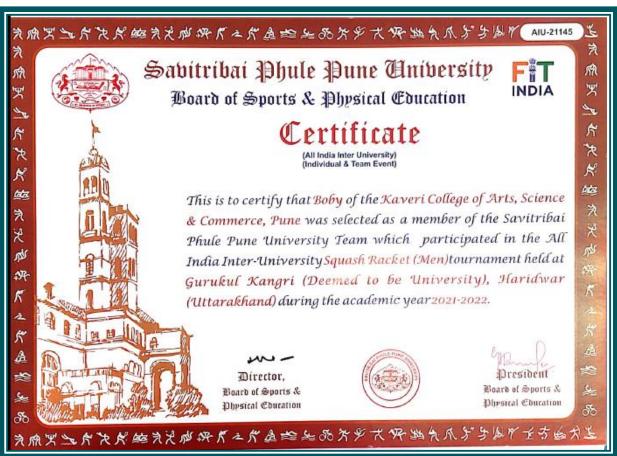

|  |
| WCASC CONTRACTOR OF THE PROPERTY OF THE PROPER |  |





























Inter Zonal Sports (Individual Event)

### Certificate of Merit

Awarded to Mehendale Abhishek Rajhans of Kaveri College of Arts, Science & Commerce, Pune Zone Pune City for having actually played and Won First place in Power Lifting (Men) tournament, during the academic year 2021-2022.

★ Performance: 83 Kg Category.

Director,' Board of Sports & Physical Education



President & Board of Sports & Physical Education





PRINCIPAL
Kannada Sangha Pune's
Keveri College of Arts, Sciance & Commen







Inter Zonal Sports (Individual Event)

### Certificate of Merit

Awarded to Mohite Saurabh Shekhar of Kaveri College of Arts, Science & Commerce, Pune Zone Pune City for having actually played and Won Third place in Athletics (Men) Discuss tournament, during the academic year