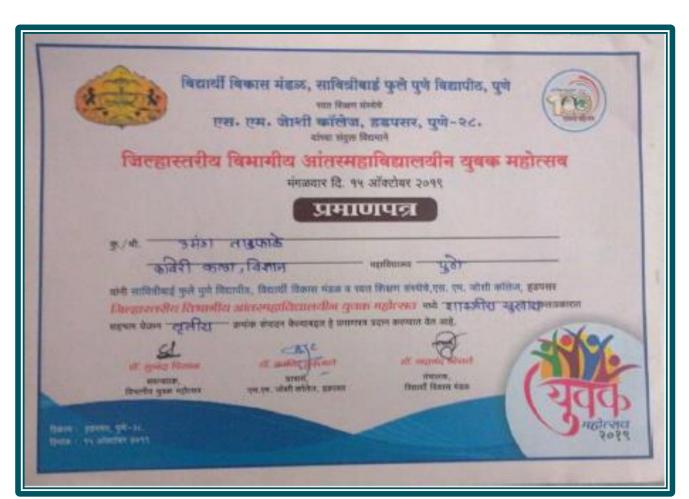

### **CERTIFICATE 2019-2020**

PRINCIPAL Kannada Sangha Pune

### CERTIFICATE OF MERIT

AC Nº 016197

| This is to certify | that Dha           | male Gayatri         | *************************************** |
|--------------------|--------------------|----------------------|-----------------------------------------|
|                    |                    |                      | ne Viabhav                              |
|                    |                    |                      | KHO-KHO (Women) Team                    |
| which secured Thi  | rd Position in the | e All India Inter-Un | iversity. KH0 - KH0 (W) 2019-2020       |
|                    |                    |                      | 9 Feb. 2020 to 12 Feb. 2020             |

Organising Secretary Intel 2087 Fills Table (W) Fourness of LOLD 2020 D.D. Goraklpur University, Goraklpur (U.P.)

Joint Secreta Tria & Spector Association of Indian Universit is association of Indian Universit is an University Delhi-110002

Secretary General

PRINCIPAL

Kannada Sangha Pune's

Keveri College of Aris, Sciance & Commen