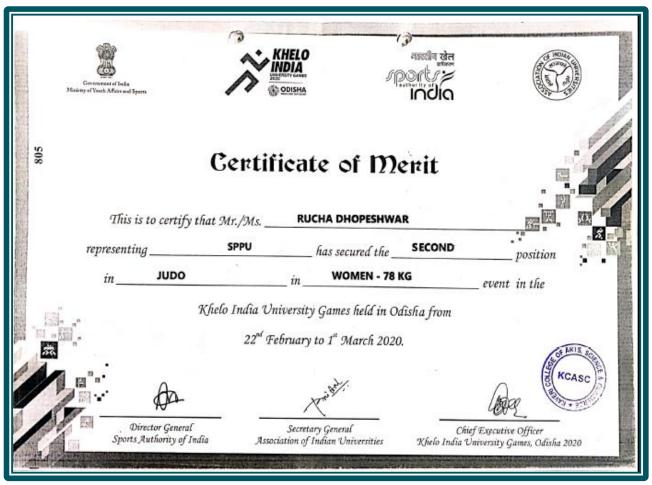

# Sauitribai Phule Pune University

Board of Sports & Physical Education

Inter Zonal Sports (Individual Event)

# Certificate of Merit

Awarded to Dhopeshwar Rucha Rahul of Kaveri College of Arts, Science & Commerce, Pune Zone Pune City for having actually played and Won First place in Judo (Women) tournament, during the academic year 2019-2020.

\*Performance 78 Kg Category

Director, Board of Sports & Physical Education

President Board of Sports & Vinceical Education

PRINCIPAL
Kannada Sangha Pune's
Kavari College of Arts, Sciance & Commence