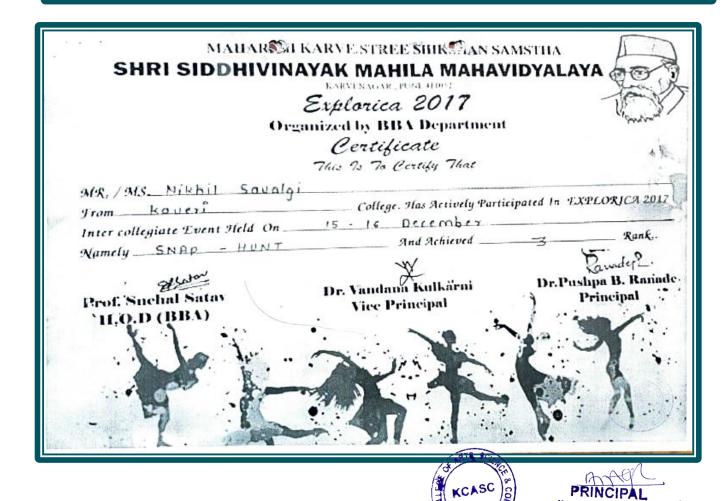

e

This Is To Certify That

MR. / MS. Agney Galande College. Has Actively Participated In EXPLORICA 2017 From Kalleri 15 - 16 December Inter collegiate Event Held On\_ Rank .. And Achieved . Namely SNAP - HUNT Strong Dr. Vandana Kulkarni Dr.Pushpa B. Ranade. Prof. Snehal Satav Principal Vice Principal



PRINCIPAL Kannada Sangha Pune's Kereri Coffege of Arts, Sciance & Com

#### MAHARSHI KARVE STREE SHIKSHAN SAMSTHA SHRI SIDDHIVINAYAK MAHILA MAHAVIDYALAYA Explorica 2017 Organized by BBA Department Certificate This Is To Certify That MR. /Ms. Parth Hondkar College. Has Actively Participated In EXPLORICA 2017 From kaveri Inter collegiate Event Held On 15 - 16 December Rank .. Namely SNAP - HUNT And Achieved \_ Dr. Vandana Kulkarni **Prof. Snehal Satav** Vice Principal Principal H,Q.D (BBA)



Kannada Sangha Pune's ari Coffege of Arts, Sciance & Comme







· Discipline · Dedication · Determination

# Certificate

| Awa  | rded to Mr./Miss Parul Taank                      |
|------|---------------------------------------------------|
| 01   | KAUINI CAU                                        |
|      | ratio / Participating in Fork h.                  |
|      | RISHTI 2KI7 conducted by SRI BALAII SOCIETY BUILD |
| from | 30th November to 3rd December 2017                |

Dr. d Eupalakrishnan Dikector, BIMHRD

for Dr. (Col) A Balasubramanian President, Sri Balaji Society



## Sri Balaji Society



Discipline • Dedication • Determination

# Certificate

|             |              |                 | Rahalkar            |
|-------------|--------------|-----------------|---