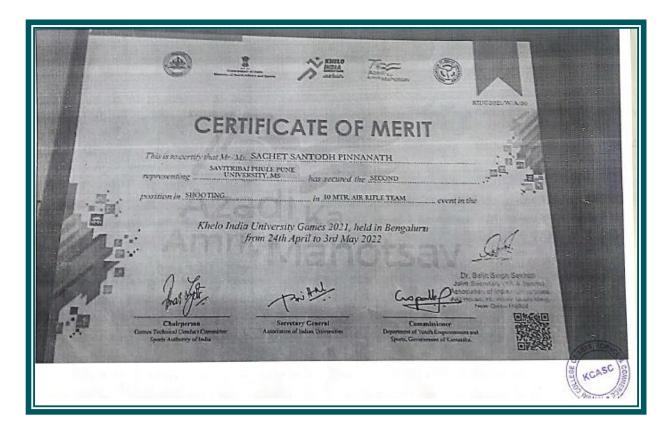

### Certificate of Merit

Awarded to Pinnanath Sachet Santosh of Kaveri College of Arts, Science & Commerce, Pune Zone Pune City for having actually played and Won Third place in Shooting Peep Sight Rifle (Men) tournament, during the academic year 2021-2022.

★ Performance: 394 Pts.

Director, Board of Sports & Physical Education

President Board of Sports & Physical Education

PRINCIPAL

Kannada Sangha Pune's

Keveri College of Arts, Sciance & Comments