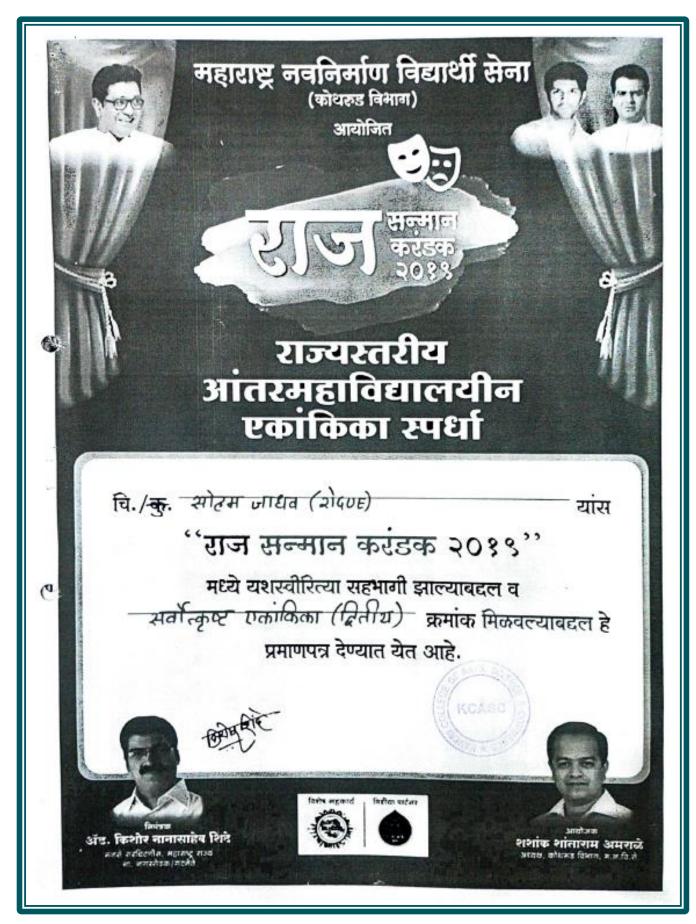

angha Pune's

Kaveri College of Arts, Sciance & Comment



#### 23<sup>rd</sup> MAHARASHTRA STATE INTER-UNIVERSITY SPORTS MEET KRIDA MAHOTSAV-2019



Oversion of by District and filled the first of the con-

Cert No. PAHSUS/SP/KM-2019/Nº 001997

This is Certify that Mr./ Ms. Deshpande Anushka Mangesh of Savitribai Phule Pune University, Pune participated as player in Athletics(Men-/ Women) game in the 23<sup>rd</sup> Maharashtra State Inter-University Sports Meet "Krida Mahostav-2019" organized by Punyashlok Ahilyadevi Holkar Solapur University, Solapur during 26<sup>th</sup> to 30<sup>th</sup> December, 2019.

Dr. Suresh K. Pawar
Director,
Board of Sports & Physical Education
&
Organising Secretary

Dr. Mrunalini M. Fadanvis Vice Chancello & Organising Chaleman



















































PRINCIPAL Kannada Sangha Pune













#### **CERTIFICATE 2017-2018**







#### MALAYSIAN INDEPENDENT ASIAN CLUB THROWBALL CHAMPIONSHIP 2017



Host by:

#### MALAYSIAN THROWBALL FEDERATION





#### MERIT CERTIFICATE

This is to certify that Mr/Ms leishar luntambekar [INDIA]

has taken part in the Malaysian Independent Asian Club Throwball Championship 2017 from 28th to 30th August 2017 at Bidara Court, Selayang 68100 Selangor Malaysia and the team secures



2nd RUNNER UP

(BOYS CATEGORY)

Hons. Dato' Seri Dr. Mustapa Kamal Maulut President Asian Throwball Federation & Malaysian Throwball Association



#### महाराष्ट्र राज्य बास्कटबारन संघटना MAHARASHTRA STATE BASKETBALL ASSOCIATION

(Regd. No. MUMBAI 51/57 G.B.B.S.D. dtd. 19-9-57)

Regd. Under the Societies