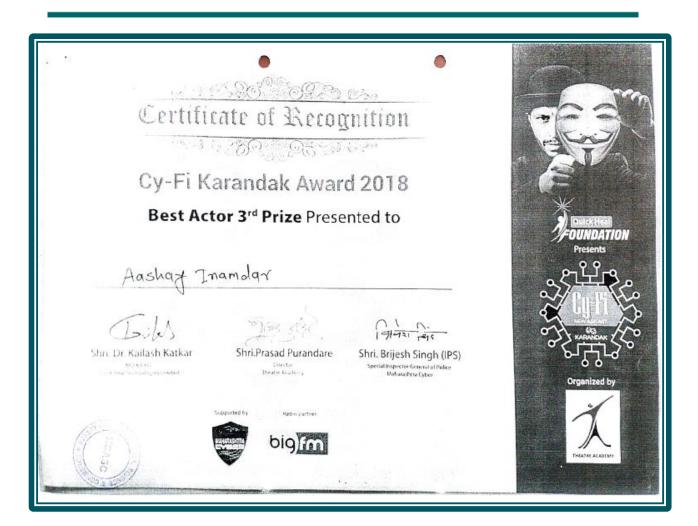

FORGOTTEN ARMY

CONGRATULATIONS!

Aashay Inamdar.

You have successfully participated in the

GUINNESS WORLD RECORDS™

record for the

LARGEST INDIAN CINEMATIC MUSIC BAND WITH 1000 MEMBERS.

ARAZON ORIGINAL