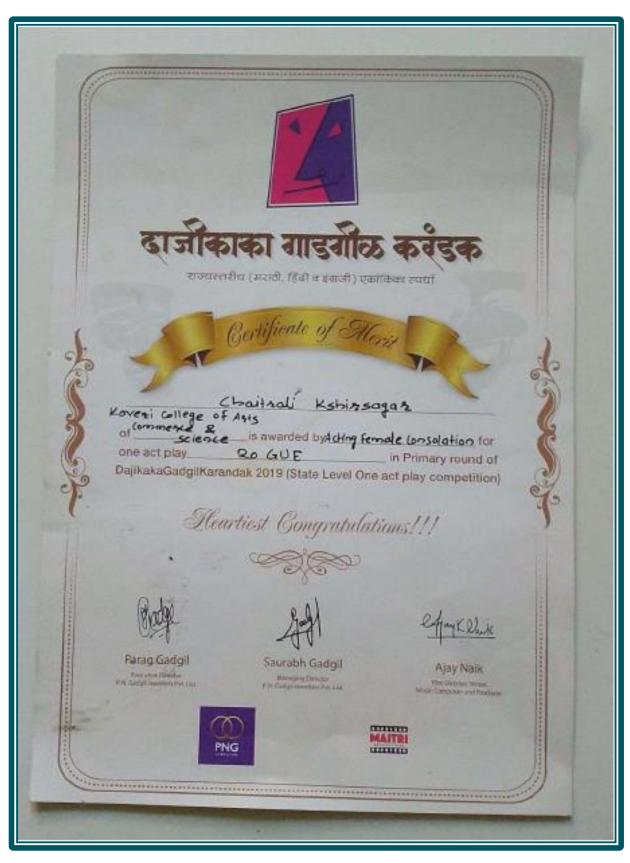

</sup> MAHARASHTRA STATE INTER-UNIVERSITY SPORTS MEET KRIDA MAHOTSAV-2019



Organized by

Punyashlok Ahilyadevi Holkar Solapur University, Solapur

Cert No. PAHSUS/SP/KM-2019/ Nº 001958

This is Certify that Mr./ Ms. Gogate Aniket Sanjay of Savitribai Phule Pune University, Pune participated as player in Volleyball(Men / Women) game in the 23<sup>rd</sup> Maharashtra State Inter-University Sports Meet "Krida Mahostav-2019" organized by Punyashlok Ahilyadevi Holkar Solapur University, Solapur during 26<sup>rd</sup> to 30<sup>rd</sup> December, 2019.

Dr. Suresh K. Pawar
Director,
Board of Sports & Physical Education
&
Organising Secretary

Dr. Mrunalini M. Fadanvis Vice Chancellor

Organising Chairman

PRINCIPAL

Kannada Sangha Pune's

Keveri College of Arts, Sciance & Commerce



















FORGOTTEN ARMY

CONGRATULATIONS!

Shweta Tripathic

You have successfully participated in the

GUINNESS WORLD RECORDS™

record for the

LARGEST INDIAN CINEMATIC MUSIC BAND WITH 1000 MEMBERS.





AMAZON ORIGINAL

FORGOTTEN ARMY

CONGRATULATIONS!

Aashay Inamdar.

You have successfully participated in the

GUINNESS WORLD RECORDS™

record for the

LARGEST INDIAN CINEMATIC MUSIC BAND WITH 1000 MEMBERS.







ARAZON ORIGINAL

FORGOTTEN ARMY

# CONGRATULATIONS!

Thubham Bari

You have successfully participated in the

GUINNESS WORLD RECORDS"

record for the

LARGEST INDIAN CINEMATIC MUSIC BAND WITH 1000 MEMBERS.







FORGOTTEN ARMY

# CONGRATULATIONS!

Eshan Doudhar.

You have successfully participated in the

GUINNESS WORLD RECORDS™

record for the

LARGEST INDIAN CINEMATIC MUSIC BA