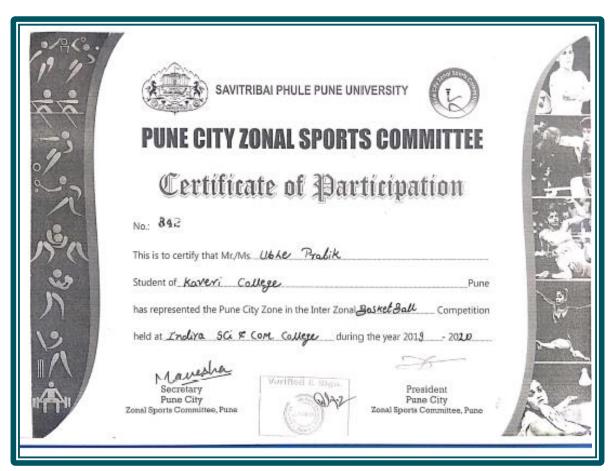

### 23rd MAHARASHTRA STATE INTER-UNIVERSITY SPORTS MEET KRIDA MAHOTSAV-2019

Organized by

Pamyashlok Ahilyadevi Holkar Solagour University, Solagour

Cert No. PAHSUS/SP/KM-2019/ Nº 001862

This is Certify that Mr./ Ms. Ubhe Pratik Shivaji of Savitribai Phule Pune University, Pune participated as player in Basketball(Men'/Women) game in the 23rd Maharashtra State Inter-University Sports Meet "Krida Mahostav-2019" organized by Punyashlok Ahilyadevi Holkar Solapur University, Solapur during 26th to 30th December, 2019.