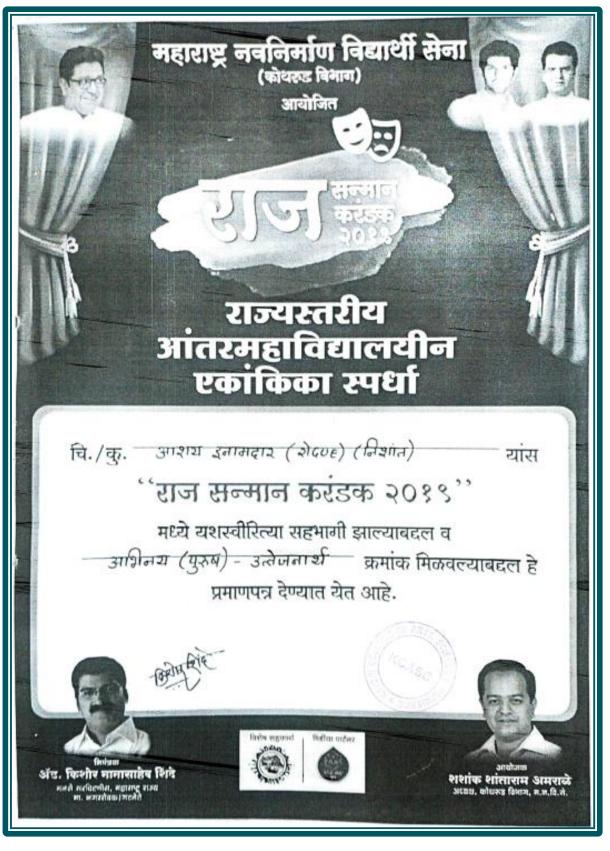

Kaveri College of Arts, Sciance & Comment



#### 23<sup>rd</sup> MAHARASHTRA STATE INTER-UNIVERSITY SPORTS MEET KRIDA MAHOTSAV-2019



Oversion of by District and filled the first of the con-

Cert No. PAHSUS/SP/KM-2019/Nº 001997

This is Certify that Mr./ Ms. Deshpande Anushka Mangesh of Savitribai Phule Pune University, Pune participated as player in Athletics(Men-/ Women) game in the 23<sup>rd</sup> Maharashtra State Inter-University Sports Meet "Krida Mahostav-2019" organized by Punyashlok Ahilyadevi Holkar Solapur University, Solapur during 26<sup>th</sup> to 30<sup>th</sup> December, 2019.

Dr. Suresh K. Pawar
Director,
Board of Sports & Physical Education
&
Organising Secretary

Dr. Mrunalini M. Fadanvis Vice Chancello & Organising Chaleman



















































PRINCIPAL Kannada Sangha Pune













#### **CERTIFICATE 2017-2018**







#### MALAYSIAN INDEPENDENT ASIAN CLUB THROWBALL CHAMPIONSHIP 2017



Host by:

#### MALAYSIAN THROWBALL FEDERATION





#### MERIT CERTIFICATE

This is to certify that Mr/Ms leishar luntambekar [INDIA]

has taken part in the Malaysian Independent Asian Club Throwball Championship 2017 from 28th to 30th August 2017 at Bidara Court, Selayang 68100 Selangor Malaysia and the team secures



2nd RUNNER UP

(BOYS CATEGORY)

Hons. Dato' Seri Dr. Mustapa Kamal Maulut President Asian Throwball Federation & Malaysian Throwball Association



#### महाराष्ट्र राज्य बास्कटबारन संघटना MAHARASHTRA STATE BASKETBALL ASSOCIATION

(Regd. No. MUMBAI 51/57 G.B.B.S.D. dtd. 19-9-57)

Regd. Under the Societies Registratio