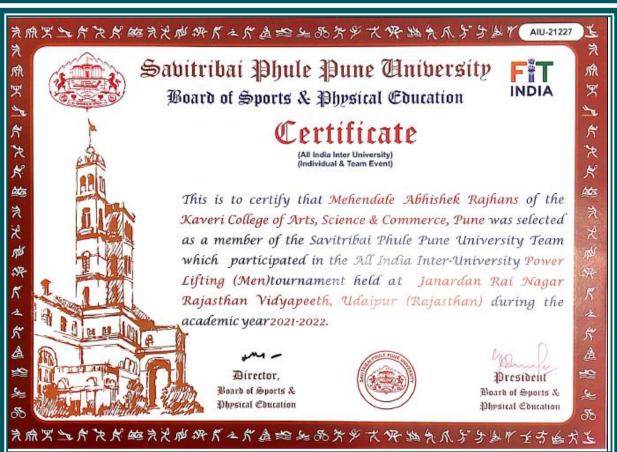

### Certificate of Merit

Awarded to Mehendale Abhishek Rajhans of Kaveri College of Arts, Science & Commerce, Pune Zone Pune City for having actually played and Won First place in Power Lifting (Men) tournament, during the academic year 2021-2022.

★ Performance: 83 Kg Category.

Director,' Board of Sports & Physical Education

President & Board of Sports & Physical Education

PRINCIPAL
Kannada Sangha Pune's
Keveri College of Arts, Sciance & Commen

Inter Zonal Sports (Individual Event)