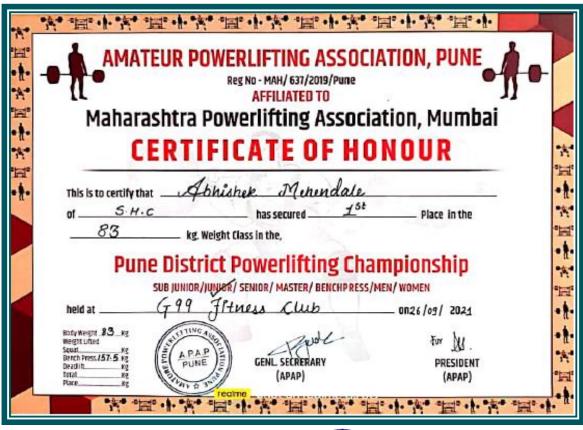

### Certificate of Merit

Awarded to Mehendale Abhishek Rajhans of Kaveri College of Arts, Science & Commerce, Pune Zone Pune City for having actually played and Won First place in Power Lifting (Men) tournament, during the academic year 2021-2022.

★ Performance: 83 Kg Category.

Director,' Board of Sports & Physical Education

President & Board of Sports & Physical Education

PRINCIPAL
Kannada Sangha Pune's
Keveri College of Arts, Sciance & Commen

Inter Zonal Sports (Individual Event)