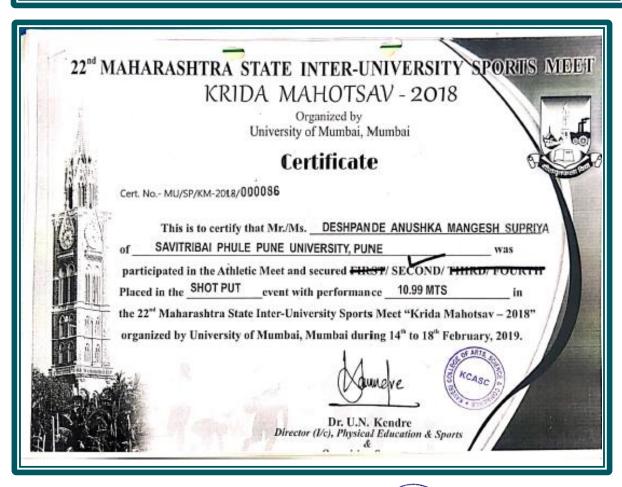

### 23 MAHARASHTEA STATE INTER-UNIVERSITY SPORTS MEET KRIDA MAHOTSAV-2019

Cert No. PAHSUS/SP/KM-2019/Nº 001997

This is Certify that Mr./ Ms. Deshpande Anushka Mangesh of Savitribai Phule Pune University, Pune participated as player in Athletics (Men-/ Women) game in the 23rd Maharashtra State Inter-University Sports Meet "Krida Mahostav-2019" organized by Punyashlok Ahilyadevi Holkar Solapur University, Solapur during 26th to 30th December, 2019.

#### 23<sup>rd</sup> MAHARASHTRA STATE INTER-UNIVERSITY SPORTS MEET KRIDA MAHOTSAV-2019

Oversion of by District and filled the first of the con-

Cert No. PAHSUS/SP/KM-2019/Nº 001997

This is Certify that Mr./ Ms. Deshpande Anushka Mangesh of Savitribai Phule Pune University, Pune participated as player in Athletics(Men-/ Women) game in the 23<sup>rd</sup> Maharashtra State Inter-University Sports Meet "Krida Mahostav-2019" organized by Punyashlok Ahilyadevi Holkar Solapur University, Solapur during 26<sup>th</sup> to 30<sup>th</sup> December, 2019.