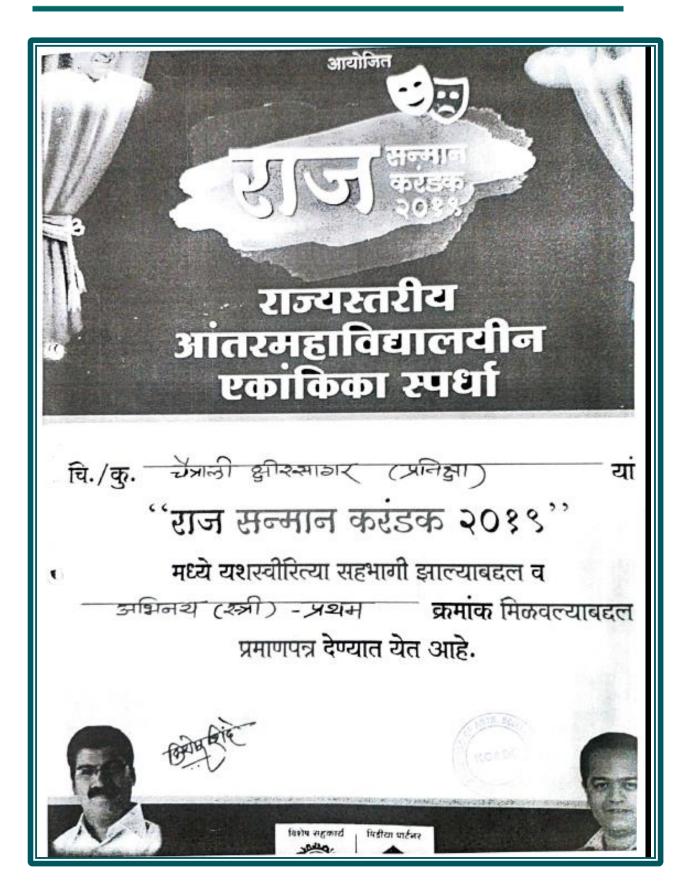

#### **CERTIFICATE 2017-2018**

#### MALAYSIAN INDEPENDENT ASIAN CLUB THROWBALL CHAMPIONSHIP 2017

Host by:

#### MALAYSIAN THROWBALL FEDERATION

#### MERIT CERTIFICATE

This is to certify that Mr/Ms leishar luntambekar [INDIA]

has taken part in the Malaysian Independent Asian Club Throwball Championship 2017 from 28th to 30th August 2017 at Bidara Court, Selayang 68100 Selangor Malaysia and the team secures

2nd RUNNER UP

(BOYS CATEGORY)

Hons. Dato' Seri Dr. Mustapa Kamal Maulut President Asian Throwball Federation & Malaysian Throwball Association