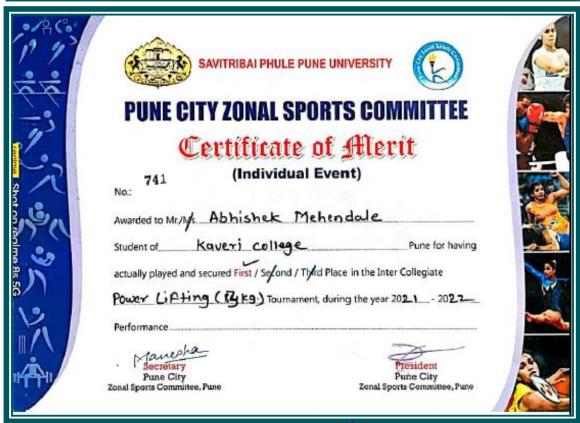

### Certificate of Merit

Awarded to Mehendale Abhishek Rajhans of Kaveri College of Arts, Science & Commerce, Pune Zone Pune City for having actually played and Won First place in Power Lifting (Men) tournament, during the academic year 2021-2022.

★ Performance: 83 Kg Category.

Director,' Board of Sports & Physical Education

President & Board of Sports & Physical Education

PRINCIPAL
Kannada Sangha Pune's
Keveri College of Arts, Sciance & Commen

Inter Zonal Sports (Individual Event)