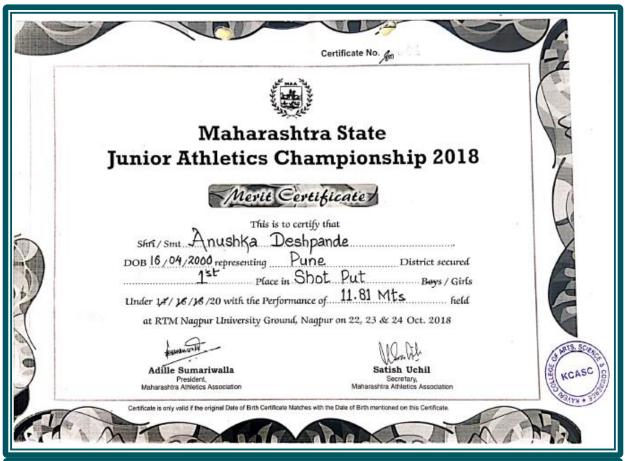

# Certificate of Merit

Awarded to Deshpande Anushka Mangesh of Kaveri College of Arts, Science & Commerce, Pune Zone Pune City, for having actually played and won First place in the Athletics (Women) Shot Put tournament, during 2018-2019 Performance 11.67 mtr

Director, Board of Sports & Physical Education

President Board of Sports & Physical Education

3600g

603F-

જુજી છે.