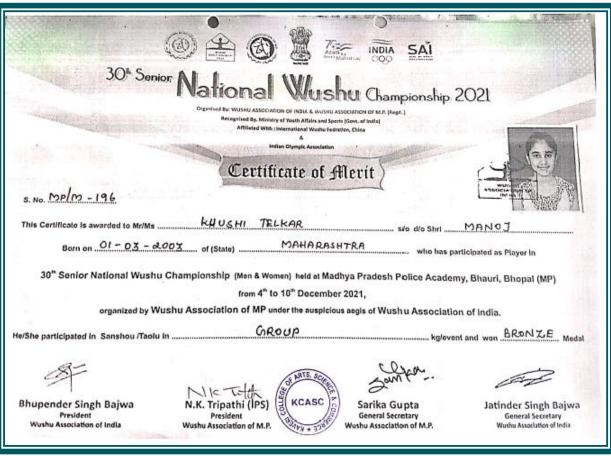

|  |
| WCASC CONTRACTOR OF THE PROPERTY OF THE PROPER |  |





























Inter Zonal Sports (Individual Event)

### Certificate of Merit

Awarded to Mehendale Abhishek Rajhans of Kaveri College of Arts, Science & Commerce, Pune Zone Pune City for having actually played and Won First place in Power Lifting (Men) tournament, during the academic year 2021-2022.

★ Performance: 83 Kg Category.

Director,' Board of Sports & Physical Education



President & Board of Sports & Physical Education





PRINCIPAL
Kannada Sangha Pune's
Keveri College of Arts, Sciance & Commen







Inter Zonal Sports (Individual Event)

### Certificate of Merit

Awarded to Mohite Saurabh Shekhar of Kaveri College of Arts, Science & Commerce, Pune Zone Pune City for having actually played and Won Third place in Athletics (Men) Discuss tournament, during the academic