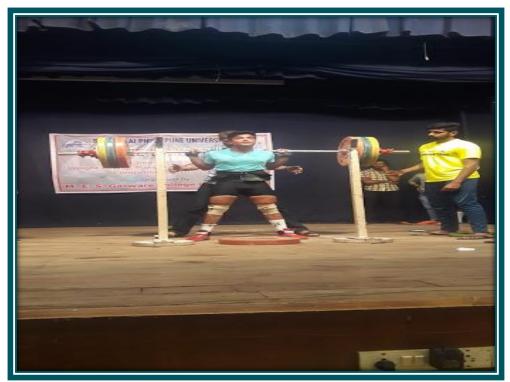

|    | LAWN TENNIS                                                    |
|----|----------------------------------------------------------------|
| 1  | DESHPANDE ANUSHKA MANGESH                                      |
| 2  | KARMARKAR MALLIKA ANAND                                        |
| 3  | SHINGARE SHREJAL SHEKHAR                                       |
|    |                                                                |
|    | POWERLIFTING                                                   |
| 1  | MEHENDALE ABHISHEK RAJHANS                                     |
|    |                                                                |
|    | SHOOTING                                                       |
| 1  | SACHET SANTOSH PINNANATH                                       |
|    |                                                                |
|    | SQUASH RACKET                                                  |
| 1  | SAMUEL CHAZIN AYSSIC                                           |
| 2  | ASHISH FRANCIS                                                 |
|    | SWIMMING                                                       |
| 1  | KIRPEKAR IRAWATI M                                             |
| 2  | KULKARNI KETAKI GIRISH                                         |
| 3  | HAGAWANE RIDDHI BALU                                           |
|    |                                                                |
|    | CRICKET                                                        |
| 1  | ROHAN SARAWADE                                                 |
| 2  | TANMAY CHAVAN                                                  |
| 3  | CHANDAN GAIKWAD                                                |
| 4  | ATHARVA BHAGWAT                                                |
| 5  | GANESH KAMBLE                                                  |
| 6  | RUPAK TABAJI                                                   |
| 7  | TANISHK KATARIA                                                |
| 8  | SAURABH GHARE                                                  |
| 9  | RUTURAJ VIRKAR                                                 |
| 10 | RAJ JAMBE                                                      |
| 11 | VARUN PURANDARE                                                |
| 12 | RAJ PENDSE                                                     |
| 13 | SUMEDH LONDHE                                                  |
| 14 | SAHIL WADH                                                     |
| 15 | YASH JADHAV                                                    |
| 16 | SOHAM SONAWANE                                                 |
|    |                                                                |
|    | TABLE TENNIS                                                   |
| 1  | TUBAJI RUPAK LAXMIKANT                                         |
| 2  | HUILGOL GANDHARV PRADEEP                                       |
| 3  | HUBLIKAR SUSHANT DATTATRATA  LANKE SHISHID SHDIKANT  PRINCIPAL |
| 4  | Kannada Sangha Run                                             |
|    | Keveri Coffege of Arts, Sciance & Comm                         |