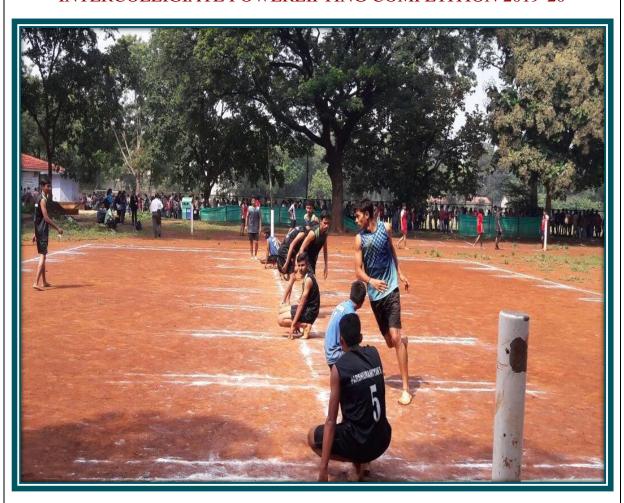

#### **Summary Report**

The students from Kaveri College of Arts, Science and Commerce, Pune, participated in various Sports Sports events like SPPU Inter-Collegiate Zonal, Ashwamedh Inter-University, All India Inter University, West Zone Inter University, Khelo India Inter University and Invitational Inter-Collegiate Competitions and Cultural activities like Yuvak Mahotsav, Yuva Spandan, Dajikaka Gadgil Karandak, Purushottam Karandak One Act Play competition, during the academic year 2019-2020.