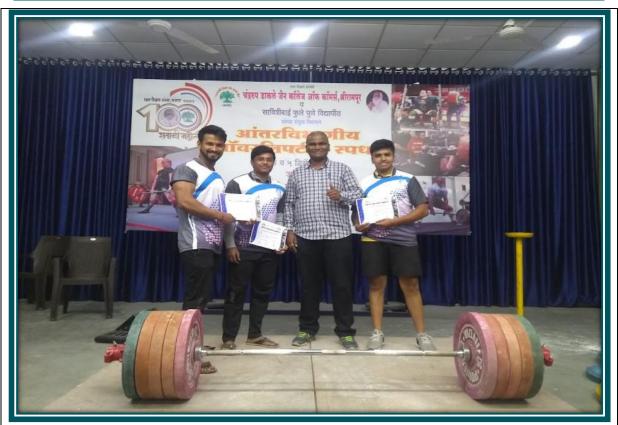

|    | LAWN TENNIS                                                    |
|----|----------------------------------------------------------------|
| 1  | DESHPANDE ANUSHKA MANGESH                                      |
| 2  | KARMARKAR MALLIKA ANAND                                        |
| 3  | SHINGARE SHREJAL SHEKHAR                                       |
|    |                                                                |
|    | POWERLIFTING                                                   |
| 1  | MEHENDALE ABHISHEK RAJHANS                                     |
|    |                                                                |
|    | SHOOTING                                                       |
| 1  | SACHET SANTOSH PINNANATH                                       |
|    |                                                                |
|    | SQUASH RACKET                                                  |
| 1  | SAMUEL CHAZIN AYSSIC                                           |
| 2  | ASHISH FRANCIS                                                 |
|    | SWIMMING                                                       |
| 1  | KIRPEKAR IRAWATI M                                             |
| 2  | KULKARNI KETAKI GIRISH                                         |
| 3  | HAGAWANE RIDDHI BALU                                           |
|    |                                                                |
|    | CRICKET                                                        |
| 1  | ROHAN SARAWADE                                                 |
| 2  | TANMAY CHAVAN                                                  |
| 3  | CHANDAN GAIKWAD                                                |
| 4  | ATHARVA BHAGWAT                                                |
| 5  | GANESH KAMBLE                                                  |
| 6  | RUPAK TABAJI                                                   |
| 7  | TANISHK KATARIA                                                |
| 8  | SAURABH GHARE                                                  |
| 9  | RUTURAJ VIRKAR                                                 |
| 10 | RAJ JAMBE                                                      |
| 11 | VARUN PURANDARE                                                |
| 12 | RAJ PENDSE                                                     |
| 13 | SUMEDH LONDHE                                                  |
| 14 | SAHIL WADH                                                     |
| 15 | YASH JADHAV                                                    |
| 16 | SOHAM SONAWANE                                                 |
|    |                                                                |
|    | TABLE TENNIS                                                   |
| 1  | TUBAJI RUPAK LAXMIKANT                                         |
| 2  | HUILGOL GANDHARV PRADEEP                                       |
| 3  | HUBLIKAR SUSHANT DATTATRATA  LANKE SHISHID SHDIKANT  PRINCIPAL |
| 4  | Kannada Sangha Run                                             |
|    | Keveri Coffege of Arts, Sciance & Comm                         |