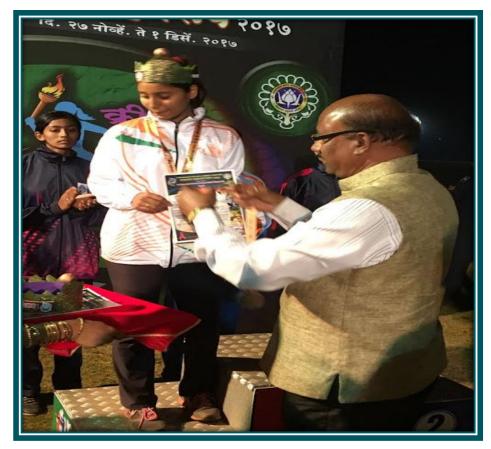

# **Department of Physical Education & Sports (Gymkhana)**

Report of the Sports Event participated in different activity organised by institute and other institute.

In the academic year 2019-20 Kaveri College of Arts, Science and Commerce has been participated in various sports event like Inter college, Inter Zone, Inter University Krida Mohostav, All India Inter University, West Zone Inter University, State, National Sports competitions.