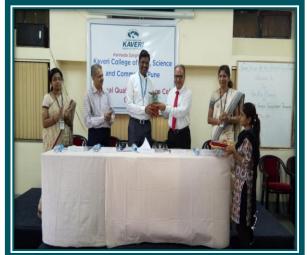

the overall development and progress of the college in last eight years.

First session of the workshop was conducted by Dr. Sanjay Kharat in which he discussed the criterion VI (Governance and Leadership) in detail and gave suggestions related to the questions of criterion VI.

Second session was conducted by Mr. Parag Shah IQAC Coordinator, Modern College of Arts, Science and Commerce, Ganeshkhind. He discussed all the questions of criterion II in detail along with Data Verification and Validation (DVV) sheets given by NAAC. The session was informative and interactive.

Third session was conducted by Dr. Jayashri Bangali, IQAC Coordinator Kaveri College of Arts, Science and Commerce. She discussed about criterion I, III, IV V and VII in brief. She also explained paperless IQAC office.





Felicitation of Dr. Sanjay Kharat & Mr. Parag Shah on the 30th March, 2018



# Academic Year 2018-2019

Name of the Activity: FDP on Half Day Workshop on Intellectual Property Rights Property Rights

**Date:** 3 July 2018

Name of the Resource Person: Prof. Ganesh Hingamire, Chairman, Great Mission Group Consultancy (GMGC)

**Number of Participants:31** 

Kannada Sangha Pune's Kaveri College of Arts, Science & Commerce, Pune

Internal Quality Assurance Cell (IQAC)

Half Day Workshop on Intellectual Property 3<sup>rd</sup> July, 2018

22/06/2018

#### NOTICE

All the teaching staff members of the college are hereby informed that the IQAC cell of our college is organizing 'Half Day Workshop on Intellectual Property' on Tuesday, 3<sup>rd</sup> July 2018.

The Workshop aims to provide gui