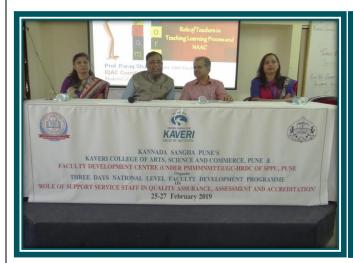

Name of the Activity: Three Days National Level Faculty Development Programme Role of Support Service Staff in Quality assurance, Assessment and Accreditation

Date: 25 February 2019, 26 February 2019, and 27 February 2019

Name of the Resource Person: Dr. Nandkumar Nikam, Dr. Sanjeev Sonawane, Director, (I/C)UGC-Academic Staff College, Savitribai Phule Pune University Dr. Peeyush Pahade, Associate Professor H.V Desai College, Pune Prof. Bharat Kangude, Head, Department of Physics, Babujirao Gholap college Sanghvi, Pune., Dr. Gauri Devasthale, the IQAC Coordinator of Abeda Inamdar College, Pune.

Dr. Amita Pradhan, Chief Librarian, Central Library, Sinhgad Technical Education Society, Pune., Dr. Deepak Shendkar, Head, Dept. of Physical Education, Modern College, Ganeshkhind, Pune., Prof. Parag Shah, IQAC Coordinator, Modern College, Ganeshkhind, Pune.