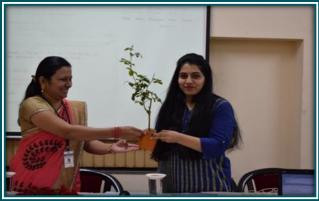

Dr. S.B. Kharosekar, Principal conducting a session on Improving Academic Performance of Weak Students on 12th October, 2017

Kannada Sangha Pune's
Keyeri College of Arts, Sciance & Commence

Name of the Activity: Introduction to the Concept of College Climate: Know Your College