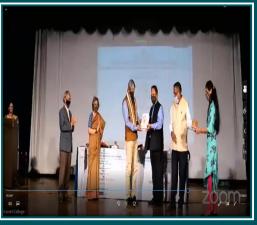

or the implementation of the NEP 2020. Mrs. Malati Kalmadi, in the concluding remark, asserted that at Kaveri Indian ethos are being carried out from the time of institution's inception in 1963 and the adoption of NEP 2020 is a moment of joy. She added that Indian ethos will make India superpower; the education fraternity will enable it happening. The NEP will bloom only with the support from teachers. Sowing the seed is important, blooming follows, she added. Collaborative and collective work will be taken ahead with spiritual ethos. She mentioned that the evaluation process has to be modified in order to make successful

The National Webinar which witnessed more than 2500 participants concluded with the vote of thanks proposed by Dr. AP Kulkarni.

implementation of NEP.



















Glimpses of One day National Level Webinar on NEP 2020 on 26 February 2021



Name of the Activity: Two Days FDP on Use of ICT Tools

Date: 20 April 2021 and 22 April 2021

Name of the Resource Person: Mr. Pradeep Kalshetty, Senses Electronics Pvt. Ltd.

Pune

**Number of Participants:31** 

Kannada Sangha Pune's Kaveri College of Arts, Science & Commerce, Pune Internal Quality Assurance Cell (IQAC)

> Two Days FDP on Use of ICT Tools 20& 22April 2021

17/04/2021

#### NOTICE

All the teaching staff members of the college are hereby informed that the IQAC cell of our college is organizing 'Two Days FDP on Use of ICT Tools' on Tuesday 20<sup>th</sup> and Thursday 22<sup>nd</sup> April 2021.

The FDP aims to provide information about the use of ICT tools such as use of Interactive Board.