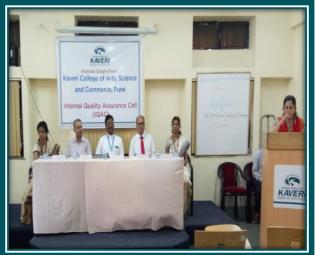

Glimpses of Two days' workshop on 'IoT & Data Science' on 2 and 3 February, 2018

Name of the Activity: FDP on NAAC Revised Accreditation Framework (RAF)

Date: 30th March 2018

Name of the Resource Person: Dr. Sanjay Kharat Principal, Modern College of Arts, Science and Commerce, Ganeshkhind, Pune – 411007

Mr. Parag Shah IQAC Coordinator, Modern College of Arts, Science and Commerce, Ganeshkhind

**Number of Participants: 34** 

Kannada Sangha Pune's Kaveri College of Arts, Science & Commerce, Pune

One Day Workshop on new NAAC Revised Accreditation Framework (RAF) 30th March, 2018

Dr. Jayashri Bangali IQAC Coordinator

|               | Internal Quality Assurance Cell (IQAC)      |               |
|---------------|---------------------------------------------|---------------|
|               |                                             |               |
| ne Day Worksh | op on new NAAC Revised Accreditation Fr     | amework (RAF) |
|               | 30 March 2018                               |               |
|               |                                             |               |
|               | Attendance                                  |               |
| Sr. No        | Name of the participant                     |               |
| 1             | Dr. S.B.Kharosekar                          |               |
| 2             | Ms.Suchismita Mohanty                       |               |
| 3             | Dr.Muckta Karmarkar                         |               |
| 4             | Dr.Jayashree Bangali                        |               |
| 5             | Ms.Deepa Sathe                              |               |
| 6             | Ms.Chitra Alavani                           |               |
| 7             | Ms.Pallavi Joshi                            |               |
| 8             | Mrs. Pooja Ambole                           |               |
| 9             | Ms.Sujata Bachhav                           |               |
| 10            | Ms.Shweta Bapat                             |               |
| 11            | Ms.Sayee Kulkarni                           |               |
| 12            | Mr.Anand Budhikot                           |               |
| 13            | Ms. Manasi Joshi                            |               |
| 14            | Ms.Geetanjali Pitre                         |               |
| 15            | Ms.Dhanashree Bhide                         |               |
| 16            | Mr.Sachin Deokate                           |               |
| 17            | Ms.Bhakti Dandekar                          |               |
| 18            | Mr.Nilesh Nemade                            |               |
| 19            | Ms.Sonali Joshi                             |               |
| 20            | Mrs. Priya Deshmukh                         |               |
| 21            | Mrs.Vandana Upadhyay                        |               |
| 22            | Ms.Soniya Kumbhojkar                        |               |
| 23            | Mrs. Anita Patil                            |               |
| 24            | Mr.Rohit Tambe                              |               |
| 25            | Mrs. Shilpa Khadilkar                       |               |
| 26            | Mrs.Chaithra Uchil                          |               |
| 27            | Mrs. Shilpa Kannade                         |               |
| 28            | Mrs Shweta Bhagat                           |               |
| 29            | Mrs. Suwrna Sabnis                          |               |
| 30            | Ms.Ashwini Kale                             | OF NAT        |
| 31            | Mrs.Akhila Kalmadi<br>Ms. Geetanjali More   | (3/           |
| 32            | Ms. Geetanjali More  Ms. Mugdha Shivapurkar | (a) KCA       |
| 33            | Ms. Shruti Sastikar                         | 18            |
| 34            | IVIS. OTTUU GASUKAT                         | - AND C       |