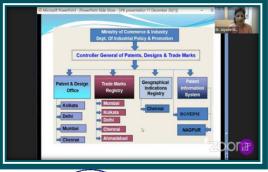

Prof. Hingamire in his speech, made the participants aware about importance of IPRs and their protection, patenting procedures and patent informatics, patent searches, role of innovation and invention in the academia-industry collaborations, trademark and copyright protection, issues of do's and don'ts for a researcher in the context of publishing and patenting. He also spoke about the importance of IP, types of IP, IP activities carried out by IPO, trends of patent filing in India and abroad and success stories on capitalizing IP. With his long experience in this field, his lecture invoked many queries from participants and those who are working on any patentable items were highly benefited.