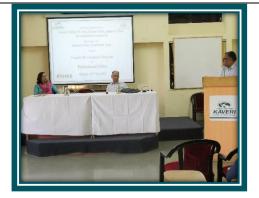

The Staff Academy Committee has also been instrumental in arranging Faculty Development Programmes. FDP was conducted by Dr. S.B. Kharosekar, Principal, Kaveri College of Arts, Science and Commerce on the topic 'Improving Academic Performance of Weak Students' as on 12th October,2017. Dr. S.B. Kharosekar focused on the initiatives to be taken to improve the performance of academically weak students like mentoring, remedial teaching, and group study methods etc.

Dr. S.B. Kharosekar, Principal conducting a session on Improving Academic Performance of Weak Students on 12th October, 2017

Kannada Sangha Pune's
Keyeri College of Arts, Sciance & Commence

Name of the Activity: Introduction to the Concept of College Climate: Know Your College