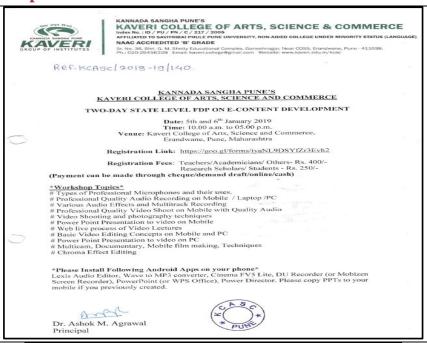

Name of the Activity: FDP on E-Content Development

Date: 5 January, 2019 and 6, January 2019

Name of the Resource Person: Mr. Bhushan Kulkarni and Mr. Eknath Kore,

Knowledge Bridge, Ahmednagar

**Number of Participants: 37** 

PRINCIPAL
Kannada Sangha Pune's
Coffege of Arts, Sciance & Conmerce

A Two-Day State Level Faculty Development Programme (FDP) on E-Content Development was organized on 5 and 6 January, 2019 by IQAC and KSDC in association with Knowledge Bridge, Ahmednagar. Trainers Mr. Bhushan Kulkarni and Mr. Eknath Kore were invited to guide the participants at the programme. During the programme the participants were guided about the different apps and their uses for both educational and commercial purposes, different types of hardware required for audio and video recording, professional microphones and their usage, quality audio recording and special effects, multi-track recording, mobile screen recording techniques, power point presentation (PPT) of video using android smart phone, best audio video shoot using mobile camera, types of educational videos, live streaming using smart phone, concept of video production and film making, documentary production techniques, PPT to video on computer, understanding chroma effect, prerequisites for chroma shoot, chroma and PPT video mixing, etc.

There were 115 participants from places like Mumbai, Bhor, Velhe, Indapur and Pune city who benefitted from the workshop. There were representatives from colleges and institutions, namely, Brihan Maharashtra College of Commerce, Sinhagad College, Tilak Maharashtra Vidyapeeth, Govt. Polytechnic, St. Vincent College, Modern College, Abeda Inamdar College, Kalmadi Shamarao High School, Kendriya Vidyalaya, National AIDS Research Institute, ELTIS-Symbiosis, Subhodhan Academy and from pharmaceutical company, Pfizer.

Glimpses of FDP on E-Content Development conducted on 5-6 January 2019

Name of the Activity: One Day National Workshop on 'Financial Planning, Market and Investors' Awareness'

Date:12 January 2019

Name of the Resource Person: Dr. N.S. Umarani, Pro-Vice Chancellor, Savitribai Phule Pune University (SPPU) Pune.