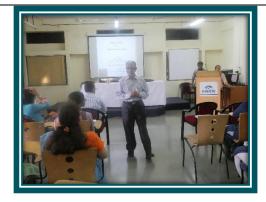

Kayari College of Arts, Sciance & Commen

Dr. Sucharita Gadre, Head of Psychometrics Section, Jnana Prabodhini's Institute of Psychology on the topic 'Introduction to the Concept of College Climate: Know Your College' on 13th October,2017.

Dr. Sucharita Gadre, during her lecture explained the teacher's role in positive college climate and various dimensions of college climate such as Physical, Organizational, socio-economical, which can be improved for better development of students.

Glimpses of Introduction to the Concept of College Climate: Know Your College on 13th October, 2017