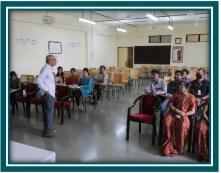

Kayari College of Arts, Sciance & Commen

Dr. Sucharita Gadre, Head of Psychometrics Section, Jnana Prabodhini's Institute of Psychology on the topic 'Introduction to the Concept of College Climate: Know Your College' on 13th October,2017.

Dr. Sucharita Gadre, during her lecture explained the teacher's role in positive college climate and various dimensions of college climate such as Physical, Organizational, socio-economical, which can be improved for better development of students.

Glimpses of Introduction to the Concept of College Climate: Know Your College on 13th October, 2017