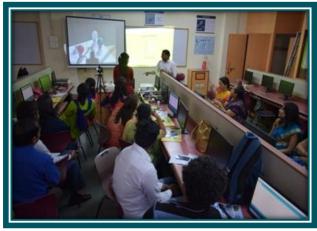

Glimpses of Two days' workshop on 'IoT & Data Science' on 2 and 3 February, 2018

Name of the Activity: FDP on NAAC Revised Accreditation Framework (RAF)

Date: 30th March 2018

Name of the Resource Person: Dr. Sanjay Kharat Principal, Modern College of Arts, Science and Commerce, Ganeshkhind, Pune – 411007