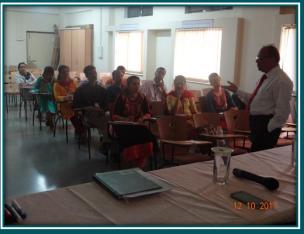

The Staff Academy Committee has also been instrumental in arranging Faculty Development Programmes. FDP was conducted by Dr. S.B. Kharosekar, Principal, Kaveri College of Arts, Science and Commerce on the topic 'Improving Academic Performance of Weak Students' as on 12th October,2017. Dr. S.B. Kharosekar focused on the initiatives to be taken to improve the performance of academically weak students like mentoring, remedial teaching, and group study methods etc.

Dr. S.B. Kharosekar, Principal conducting a session on Improving Academic Performance of Weak Students on 12th October, 2017

Kannada Sangha Pune's
Keyeri College of Arts, Sciance & Commence

Name of the Activity: Introduction to the Concept of College Climate: Know Your College