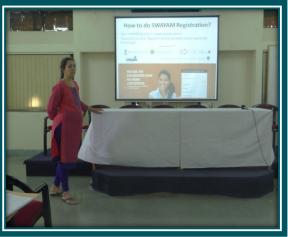

. Nilesh Nemade
19 Mrs. Sonali Joshi
20 Mrs. Priya Deshmukh
21 Ms. Vandana Upadhyay
22 Mrs. Sonija Kumbhojkar
23 Mrs. Anita Patil
24 Mr Rohit Tambe
25 Mrs. Chaithra Uchil
27 Mrs. Kannade Shilipa
28 Ms. Shweta Bhagat
29 Ms. Ashwini Kale
30 Mrs. Chaithra Uchil
31 Ms. Akhila Kalmady
32 Ms. Ayoeshwari Dannak
33 Mrs. Pooja Gadkari
34 Mrs. Snehal Varpe

KCASC S

PRINCIPAL

Kannada Sangha Punera

Kayari College of Arts, Sciance & Commence



Awareness Programme on Massive Open Online Courses (MOOCs) On 23 July, 2019 an Orientation Programme about the Massive Open Online Courses e.g. SWAYAM, Coursera etc. was conducted for the staff members of the college. The resource persons for both the programme were Mrs. Chitra Alavani and Mrs. Pallavi Joshi faculties in Computer Science from our college.





Mrs. Chitra Alavani and Mrs. Pallavi Joshi briefing staff members about MOOCs on 23 July 2019



Name of the Activity: FDP on Bloom's Taxonomy

Date:18 September 2019

Name of the Resource Person: Dr. Lalita Vartak

**Number of Participants:33** 

Kannada Sangha Pune's Kaveri College of Arts, Science & Commerce

Date - 13 September 2019

This is to inform all the colleagues that the Staff Academy is organizing Faculty Development Programme on 'Bloom's Taxonomy' on 18 September 2019 for all staff members.

Resource Speaker : Dr. Lalita Vartak

Date and Day: 18 September 2019 (Wednesday)

Time: 12.00 noon to 1.30 pm Venue: AV Room (6<sup>th</sup> Floor)

Attendance is mandatory for all staff members.

Budondekas Mrs. Bhakti Dandekar Chairperson



Dr. Ashok Agrawal Principal

| Faculty | D