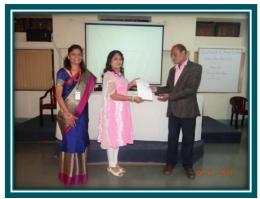

To promote awareness on Intellectual Property Rights (IPRs) and to encourage innovation across various disciplines, the IQAC of the college organized a Half Day Workshop on Intellectual Property Rights (IPR) on 3 July, 2018. Prof. Ganesh Hingamire, Chairman, Great Mission Group Consultancy (GMGC) was the Chief Guest and resource person on this occasion.

Dr. Jayashri Bangali, Coordinator, IQAC, briefed about the agenda of the workshop. She informed that the workshop was organized to sensitize the participants on the basics of IPR and its role in enhancing the quality of education, innovation and research. Mrs. Malati Kalmadi, Secretary, Kannada Sangha, addressed the audience and said that Kaveri always focuses on Excellence in Education as 'Education is creating a property for the nation'. She also spoke about dual curriculum which states that the child should earn his/her living as well as his/her wellbeing.

Prof. Hingamire in his speech, made the participants aware about importance of IPRs and their protection, patenting procedures and patent informatics, patent searches, role of innovation and invention in the academia-industry collaborations, trademark and copyright protection, issues of do's and don'ts for a researcher in the context of publishing and patenting. He also spoke about the importance of IP, types of IP, IP activities carried out by IPO, trends of patent filing in India and abroad and success stories on capitalizing IP. With his long experience in this field, his lecture invoked many queries from participants and those who are working on any patentable items were highly benefited.

Glimpses of Half Day Workshop on Intellectual Property Rights on 3 July, 2018 Prof. Ganesh Hingamire, Chairman, Great Mission Group Consultancy

Name of the Activity: FDP on use of ICT

Date: 18 December, 2018