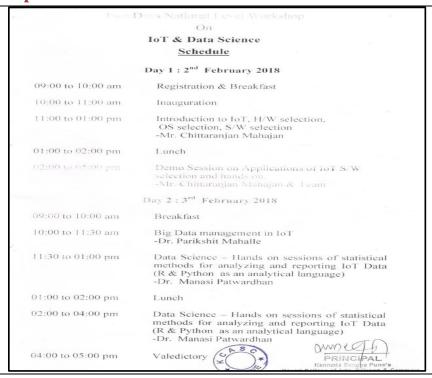

# Name of the Activity:

National Level Workshop on IoT and Data Science

Date: 2<sup>nd</sup> February 2018 and 3<sup>rd</sup> February 2018

Name of the Resource Person: Dr. Lalit Kathpalia, Director, Symbiosis Institute of Computer Studies and Research (SICSR)

Mr. Chittaranjan Mahajan, President, Dolphin Educational and Research Society, Director, Dolphin Labs, Pune

Dr. Parikshit Mahalle, Professor and Head, Department of Computer Engineering, Sinhgad Technical Education Society's Smt. Kashibai Navale College of Engineering, Pune Dr. Manasi Patwardhan, Research Scientist, Tata Consultancy Services

## **Number of Participants: 12**

|            | Kannada Sangha Pune's Kaveri College of Arts, Science and Commerce - 2017-18 Two Days National Level Workshop on IoT and Data Science Registration Details |                      |                               |              |                                 |            |  |
|------------|------------------------------------------------------------------------------------------------------------------------------------------------------------|----------------------|-------------------------------|--------------|---------------------------------|------------|--|
|            |                                                                                                                                                            |                      |                               |              | Date - 2/2/2018                 |            |  |
| Sr.<br>No. | Participant<br>Name                                                                                                                                        | Student /<br>Faculty | College / Institution<br>name | Contact      | Email-id                        | Sign       |  |
| 1          | Shilpa Khadillar                                                                                                                                           | Faculty              | Kawari Callege                | 982357419    | shilpa khadillarlas             | mail.com s |  |
| 2          | Chitra Alavani                                                                                                                                             | Faculty              | Kourn College                 | 9850831601   | chitro alavari@gmai             | rom CF     |  |
| 3          | Hemade Hilesh P                                                                                                                                            | Faculty              | Farieri Cellego               |              | to niteshnemadegagmaili         |            |  |
| 4          | Arrand Buddhikot                                                                                                                                           | Faculty              | Karley College                |              | anandbuddhika @realiffer        |            |  |
| 5          | Anita Patil                                                                                                                                                | Faculty              | ()                            | 94 04 572535 | anital patil 2780@ Jalo         | our Fr     |  |
| 6          | shilpa Kannade                                                                                                                                             | Faculty              | Parci College                 | 9,822.759583 | shilposkannade Byal             | 00-co-in : |  |
| 7          | Vandana Upadhyay                                                                                                                                           | Faculty              |                               |              | Vandana Upadhyay . list @ gmail |            |  |
| 8          | Chaithra Uchil                                                                                                                                             | faculty.             | Town College                  | 9049765138   |                                 |            |  |
| 9          | Pallavi Joshi                                                                                                                                              | faculty              | Kaveri college                | 9764429560   | pallovi jo@ gmail com           | 4          |  |
| 10         | Eujala Bachhay                                                                                                                                             | Faculty              | Vaveni College                | 940335836    | 1                               | 1 100000   |  |
| 11         | Akhila Kalmady                                                                                                                                             | Faculty              | Kaveri College                |              | akhilakalmedi @gmail co         |            |  |

Report:

Department of Computer Science and Department of Computer Applications of the college conducted a Two days workshop on 'IoT & Data Science' on 2 and 3 February, 2018 under the Quality Improvement Programme of SPPU.

Dr. Lalit Kathpalia, Dirctor, Symbiosis institute of Computer Studies and Research (SICSR) was the Chief Guest for inauguration of the workshop. Mr. Kushal Hegde, President, Kannada Sangha, Pune, Dr. S B. Kharosekar, Principal, Mrs. Suchismita Mohanty, Vice principal, Mr. Chittaranjan Mahajan, President, Dolphin Educational and Research Society, Director, Dolphin Labs, Pune, Ms. Sujata Bachhav, convener of National Level workshop, participants, staff members and students were present for the inauguration. Chief Guest Dr. Lalit Kathpalia praised Kannada Sangha for its progressive management and holistic student centric activities. He said that Internet of Things (IoT) has made our lives easier and also has made the world a better place to live but it has its own share of concerns such as breach of privacy, security of data/content, compatible firewalls, etc. He said the future belongs to IoT and will bring tremendous changes in our lifestyle.

Mr. Kushal Hegde, President, Kannada Sangha, Pune formally inaugurated the workshop & shared his thoughts with the audience.

Mr. Chittaranjan Mahajan started the first session with exploring the terms and the requirements of the IoT. He explained about Hardware Selection, Operating System Selection and Software Selection. He said that IoT will solve major problems faced by the people such as pollution, traffic congestion and shortage of energy supplies etc. By installing sensors and using web applications, citizens can find free parking slots across the city. IoT is also being used in agriculture and farmers are using meaningful insights from the data to yield better return on investments, sensing for soil moisture and nutrients, controlling water usage for plant growth etc.

On the second day, Dr. Parikshit Mahalle, Professor and Head, Department of Computer Engineering, Sinhgad Technical Education Society's Smt. Kashibai Navale College of Engineering, Pune explored the topic 'Big Data Management in IoT' explained the contribution of IoT in huge data generation and his main focus was on analysis of big data. He also discussed research topics on big data management. Data science is all about making a scene out of Bulks of data generated from IOT.

Dr. Manasi Patwardhan, Research Scientist, Tata Consultancy Services demonstrated various statistical methods of data processing with the help of R Studio. She gave insight for the prediction of the result with the help of charts.

The participants from different colleges such as Tilak Maharashtra Vidyapeeth, T.S.B. and M. college of commerce, Sharadchandra Pawar college, MIT college of Arts, Science and Commerce, Appasaheb Jedhe College and Jayakranti College etc. participated in the workshop.