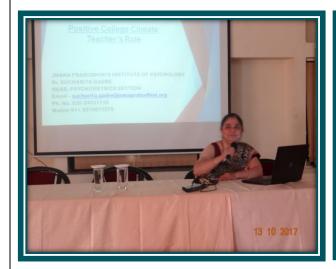

Dr. Sucharita Gadre, during her lecture explained the teacher's role in positive college climate and various dimensions of college climate such as Physical, Organizational, socio-economical, which can be improved for better development of students.

Glimpses of Introduction to the Concept of College Climate: Know Your College on 13th October, 2017