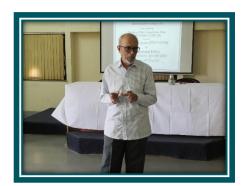

The Staff Academy Committee has also been instrumental in arranging Faculty Development Programmes. FDP was conducted by Dr. S.B. Kharosekar, Principal, Kaveri College of Arts, Science and Commerce on the topic 'Improving Academic Performance of Weak Students' as on 12th October,2017. Dr. S.B. Kharosekar focused on the initiatives to be taken to improve the performance of academically weak students like mentoring, remedial teaching, and group study methods etc.

Dr. S.B. Kharosekar, Principal conducting a session on Improving Academic Performance of Weak Students on 12th October, 2017

Kannada Sangha Pune's
Keyeri College of Arts, Sciance & Commence

Name of the Activity: Introduction to the Concept of College Climate: Know Your College