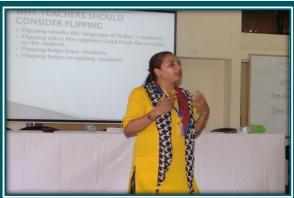

To promote awareness on Intellectual Property Rights (IPRs) and to encourage innovation across various disciplines, the IQAC of the college organized a Half Day Workshop on Intellectual Property Rights (IPR) on 3 July, 2018. Prof. Ganesh Hingamire, Chairman, Great Mission Group Consultancy (GMGC) was the Chief Guest and resource person on this occasion.

Dr. Jayashri Bangali, Coordinator, IQAC, briefed about the agenda of the workshop. She informed that the workshop was organized to sensitize the participants on the basics of IPR and its role in enhancing the quality of education, innovation and research. Mrs. Malati Kalmadi, Secretary, Kannada Sangha, addressed the audience and said that Kaveri always focuses on Excellence in Education as 'Education is creating a property for the nation'. She also spoke about dual curriculum which states that the child should earn his/her living as well as his/her wellbeing.

Prof. Hingamire in his speech, made the participants aware about importance of IPRs and their protection, patenting procedures and patent informatics, patent searches, role of innovation and invention in the academia-industry collaborations, trademark and copyright protection, issues of do's and don'ts for a researcher in the context of publishing and patenting. He also spoke about the importance of IP, types of IP, IP activities carried out by IPO, trends of patent filing in India and abroad and success stories on capitalizing IP. With his long experience in this field, his lecture invoked many queries from participants and those who are working on any patentable items were highly benefited.

Glimpses of Half Day Workshop on Intellectual Property Rights on 3 July, 2018 Prof. Ganesh Hingamire, Chairman, Great Mission Group Consultancy

Name of the Activity: FDP on use of ICT

Date: 18 December, 2018