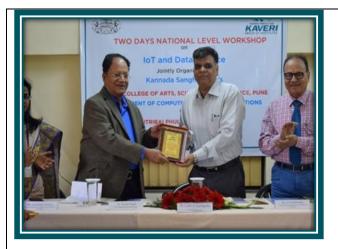

Dr. Lalit Kathpalia, Dirctor, Symbiosis institute of Computer Studies and Research (SICSR) was the Chief Guest for inauguration of the workshop. Mr. Kushal Hegde, President, Kannada Sangha, Pune, Dr. S B. Kharosekar, Principal, Mrs. Suchismita Mohanty, Vice principal, Mr. Chittaranjan Mahajan, President, Dolphin Educational and Research Society, Director, Dolphin Labs, Pune, Ms. Sujata Bachhav, convener of National Level workshop, participants, staff members and students were present for the inauguration. Chief Guest Dr. Lalit Kathpalia praised Kannada Sangha for its progressive management and holistic student centric activities. He said that Internet of Things (IoT) has made our lives easier and also has made the world a better place to live but it has its own share of concerns such as breach of privacy, security of data/content, compatible firewalls, etc. He said the future belongs to IoT and will bring tremendous changes in our lifestyle.

Mr. Kushal Hegde, President, Kannada Sangha, Pune formally inaugurated the workshop & shared his thoughts with the audience.

Mr. Chittaranjan Mahajan started the first session with exploring the terms and the requirements of the IoT. He explained about Hardware Selection, Operating System Selection and Software Selection. He said that IoT will solve major problems faced by the people such as pollution, traffic congestion and shortage of energy supplies etc. By installing sensors and using web applications, citizens can find free parking slots across the city. IoT is also being used in agriculture and farmers are using meaningful insights from the data to yield better return on investments, sensing for soil moisture and nutrients, controlling water usage for plant growth etc.