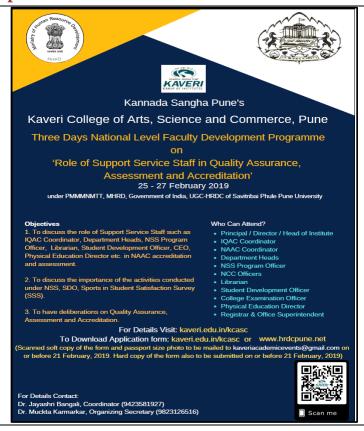

Name of the Activity: Three Days National Level Faculty Development Programme Role of Support Service Staff in Quality assurance, Assessment and Accreditation

Date: 25 February 2019, 26 February 2019, and 27 February 2019

Name of the Resource Person: Dr. Nandkumar Nikam, Dr. Sanjeev Sonawane, Director, (I/C)UGC-Academic Staff College, Savitribai Phule Pune University Dr. Peeyush Pahade, Associate Professor H.V Desai College, Pune Prof. Bharat Kangude, Head, Department of Physics, Babujirao Gholap college Sanghvi, Pune., Dr. Gauri Devasthale, the IQAC Coordinator of Abeda Inamdar College, Pune.

Dr. Amita Pradhan, Chief Librarian, Central Library, Sinhgad Technical Education Society, Pune., Dr. Deepak Shendkar, Head, Dept. of Physical Education, Modern College, Ganeshkhind, Pune., Prof. Parag Shah, IQAC Coordinator, Modern College, Ganeshkhind, Pune.