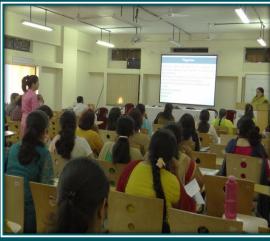

Glimpses of Two days' workshop on 'IoT & Data Science' on 2 and 3 February, 2018

Name of the Activity: FDP on NAAC Revised Accreditation Framework (RAF)

Date: 30th March 2018

Name of the Resource Person: Dr. Sanjay Kharat Principal, Modern College of Arts, Science and Commerce, Ganeshkhind, Pune – 411007