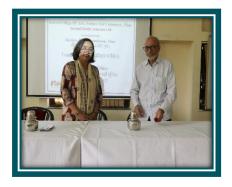

Internal Quality Assurance Cell of the college has organized 'One Day Workshop on new NAAC Revised Accreditation Framework (RAF)' on Friday, 30th March, 2018. The Chief Guest and one of the Resource Person for the workshop was Dr. Sanjay Kharat Principal, Modern College of Arts, Science and Commerce, Pune. He elaborated about the leadership qualities in his inaugural speech. He congratulated the principal of Kaveri college for the overall development and progress of the college in last eight years.

Felicitation of Dr. Sanjay Kharat & Mr. Parag Shah on the 30th March, 2018