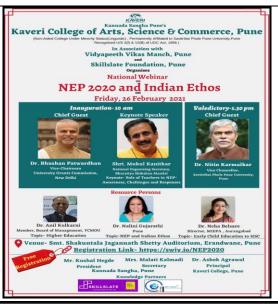

# Criteria VI Governance, Leadership and Management

**Key Indicator 6.3.3- Faculty Empowerment Strategies** 

6.3.3 Percentage of teaching and non-teaching staff participating in Faculty development Programmes (FDP), professional development /administrative training programs during the last five years

(2017-18 to 2021-22)