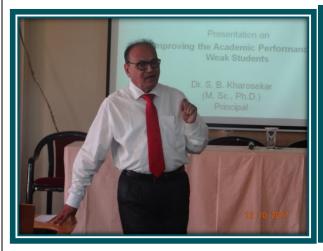

# Academic Year 2017 -2018

Name of the Activity: Improving Academic Performance of Weak Students

Date: 12th October 2017

Name of the Resource Person: Dr. S.B. Kharosekar, Principal,

Kaveri College of Arts, Science and Commerce

The Staff Academy Committee has also been instrumental in arranging Faculty Development Programmes. FDP was conducted by Dr. S.B. Kharosekar, Principal, Kaveri College of Arts, Science and Commerce on the topic 'Improving Academic Performance of Weak Students' as on 12th October,2017. Dr. S.B. Kharosekar focused on the initiatives to be taken to improve the performance of academically weak students like mentoring, remedial teaching, and group study methods etc.

Dr. S.B. Kharosekar, Principal conducting a session on Improving Academic Performance of Weak Students on 12th October, 2017

Kannada Sangha Pune's
Keyeri College of Arts, Sciance & Commence

Name of the Activity: Introduction to the Concept of College Climate: Know Your College