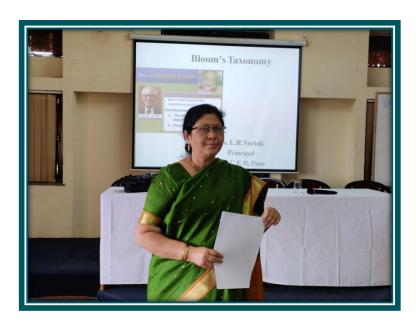

|              |
|         | Vis. Devaki Bhise                                               | S KC         |
|         | Ars. Varsha Kshirsagar                                          | Quet 12      |
| _       | Ars. Mayuresh Shendurnikar                                      | Miller X     |
| 2 N     | As. Pubali Dutta                                                | 270 IL       |



A Faculty Development Programme was organised on 18 September, 2019 on 'Bloom's Taxonomy'. Dr. Lalita Vartak was the resource person for the programme. She explained that main aim of Bloom's Taxonomy is to promote higher forms of thinking in education. She emphasized that it brings precision and accuracy in teaching methodologies. 33 staff members took advantage of the programme



Dr. Lalita Vartak's session on Bloom's Taxonomy on 18 September 2019



Name of the Activity: FDP on Intellectual Property Rights (IPRs)

Date:1 October 2019

Name of the Resource Person: Prof. Amol Sapatnekar, SLS, Pune

**Number of Participants:33** 

Kannada Sangha Pune's Kaveri College of Arts, Science & Commerce, Pune

Faculty Development Programme on IPR

Organized by
Internal Quality Assurance Cell

27/09/2019

#### NOTICE

All the teaching staff members of the college are hereby informed that the IQAC cell of our college is organizing •Faculty Development Programme on IPR' on 1st October, 2019.

The FDP aims to provide guidelines about the Intellectual Property Rights to all the staff members.

The FDP will be conducted from 1.30 p.m. to 3.00 p.m. in A.V. room (6<sup>th</sup> flo