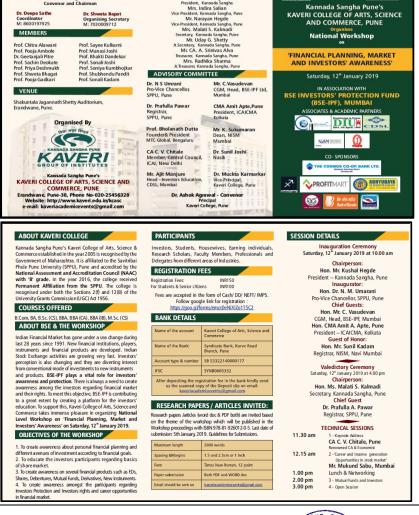

Glimpses of FDP on E-Content Development conducted on 5-6 January 2019

Name of the Activity: One Day National Workshop on 'Financial Planning, Market and Investors' Awareness'

Date:12 January 2019

Name of the Resource Person: Dr. N.S. Umarani, Pro-Vice Chancellor, Savitribai Phule Pune University (SPPU) Pune.

Mr. C.V. Chitale (CA), Member, Central Council ICAI, New Delhi.

Mr. Mukund Sabu - Consultant

Mr. Sudeep Moitra- Financial Advisor

Mr. Neeraj Kapoor- Finance Expert and Consultant,

Mr. Mahesh Gowande – Director – Ayan Analytics Ltd,

Ms. Priyanka Sumant, Chief Manager – COSMOS

#### **Number of Participants: 38**

|                |              | National Workshop on                     |        |
|----------------|--------------|------------------------------------------|--------|
| Financial Plan | ning, Market | and Investors Awareness on 12 January 20 | 19     |
|                |              |                                          |        |
|                | Attendance   | e List of Staff Members                  |        |
|                | Sr. No       | Name                                     |        |
|                | 1            | Dr Ashok Agrawal                         |        |
|                | 2            | Dr. Muckta Karmarkar                     |        |
|                | 3            | Mrs. Suchismita Mohanty                  |        |
|                | 4            | Dr. Jayashri Bangali                     |        |
|                | 5            | Dr. Deepa Sathe                          |        |
|                | 6            | Mrs. Chitra Alavani                      |        |
|                | 7            | Mrs. Pallavi Joshi                       |        |
|                | 8            | Mrs. Pooja Ambole                        |        |
|                | 9            | Mrs. Sujata Bachhav                      |        |
|                | 10           | Mrs. Shweta Bapat                        |        |
|                | 11           | Ms. Sayee Kulkarni                       |        |
|                | 12           | Mr. Anand Buddhikot                      |        |
|                | 13           | Mrs.Manasi Joshi                         |        |
|                | 14           | Mrs.Shilpa Khadilkar                     |        |
|                | 15           | Dr.Geetanjali Pitre                      |        |
|                | 16           | Ms.Dhanashree Bhide                      |        |
|                | 17           | Mr.Sachin Deokate                        |        |
|                | 18           | Ms.Bhakti Dandekar                       |        |
|                | 19           | Mrs.Chaithra Uchil                       |        |
|                | 20           | Mrs.Kannade Shilpa                       |        |
|                | 21           | Mr.Nilesh Nemade                         |        |
|                | 22           | Mr Rohit Tambe                           |        |
|                | 23           | Ms.Priya Deshmukh                        |        |
|                | 24           | Ms.Shweta Bhagat                         |        |
|                | 25           | Mrs.Vandana Upadhyay                     |        |
|                | 26           | Mrs.Soniya Kumbhojkar                    |        |
|                | 27           | Ms.Ashwini kale                          |        |
|                | 28           | Mrs. Yogeshwari dannak                   |        |
|                | 29           | Mrs.Suwrna Sabnis                        |        |
|                | 30           | Ms.Sonali Joshi                          |        |
|                | 31           | Mrs.Anita Patil                          |        |
|                | 32           | Ms. Akhila Kalmady                       |        |
|                | 33           | Mrs.Rashmi Vadjikar                      |        |
|                | 34           | Mrs.Snehal varpe                         |        |
| -070           | 35           | Mr.Shubhendu Pandit                      |        |
| OF ARTS, SCIE  | 36           | Mrs.Pooja Gadkari                        |        |
| 18             | . 37         | Ms.Karishma Chadha                       |        |
| KCASC )        | 38           | Mrs.Sonali Kadam                         | deathe |

One Day National workshop on Financial Planning, Market and Investors' Awareness' in Association with Bombay Stock Exchange Investor Protection Fund was conducted on Saturday, 12th January 2019. The inauguration of the workshop was done at the hands of Dr. N.S. Umarani, Pro-Vice Chancellor, Savitribai Phule Pune University (SPPU) Pune. Mr Kushal Hegde, President, Kannada Sangha, Pune, Mr. C. Vasudevan, CGN, Head, BSE-IPS Limited, Mumbai, CMA Amit Apte, President, ICAI, CAMA, Kolkata and Mr. Sunil Kadam, Registrar, NISM, Navi Mumbai, Dr. Ashok Agrawal, Principal, Dr.Muckta Karmarkar, Vice Principal, Dr. Deepa Sathe, Coordinator, and Dr. Shweta Bapat, Organizing Secretory also graced the occasion. The workshop got special guidance from renowned CA CV Chitale, Member, Central Council ICAI, New Delhi. Mr. Mukund Sabu - Consultant, Mr.Sudeep Moitra- Financial Advisor, Mr. Neeraj Kapoor- Finance Expert and Consultant, Director – Mr. Mahesh Gowande – Ayan Analytics Ltd, Ms. Priyanka Sumant, Chief Manager – COSMOS were among other dignitaries.