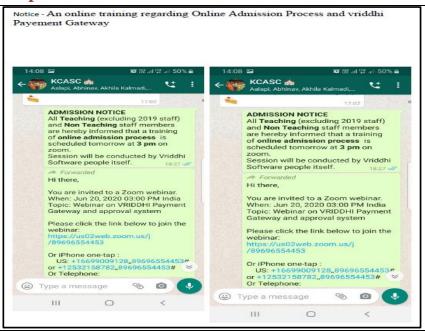

a tool which would help the staff members to invite all students in a single go. For conducting online lectures class wise mail ids were created on the kaveri.edu.in domain. Also Google classroom were created on the same domain. The entire session was recorded and shared with all the staff members so that they could refer it while creating the meet.

All the teaching staff members attended the online session and have started using Google classroom for conducting online lectures.





FDP on Google Meet Training on 1 June 2020 Ms. Chitra Alavani and Ms Pallavi Joshi



## Academic Year 2020-2021

Name of the Activity: FDP on Vriddhi Payment Gateway and Approval System

**Date:**20 June 2020

Name of the Resource Person: Mr. Akash More Vriddhi Support Staff

**Number of Participants: 36** 



| Ka               | averi College of Arts, Science and Commerce          |
|------------------|------------------------------------------------------|
|                  | 2020-21                                              |
| -11i ata 66      | tembers have attended FDP on Vriddhi Payment Gateway |
| onowing staff in | Online Platform                                      |
|                  | Online Platforni                                     |
|                  | Date- 20.6.2020                                      |
|                  |                                                      |
|                  |                                                      |
| Sr No            | Name                                                 |
| 1                | Dr. Ashok M. Agra