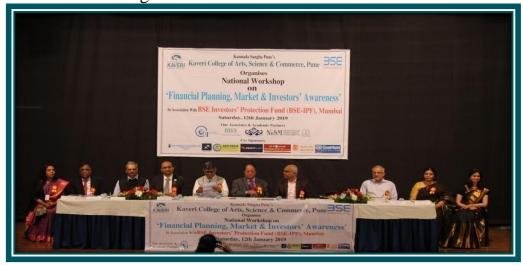

Glimpses of FDP on E-Content Development conducted on 5-6 January 2019

Name of the Activity: One Day National Workshop on 'Financial Planning, Market and Investors' Awareness'

Date:12 January 2019

Name of the Resource Person: Dr. N.S. Umarani, Pro-Vice Chancellor, Savitribai Phule Pune University (SPPU) Pune.

One Day National workshop on Financial Planning, Market and Investors' Awareness' in Association with Bombay Stock Exchange Investor Protection Fund was conducted on Saturday, 12th January 2019. The inauguration of the workshop was done at the hands of Dr. N.S. Umarani, Pro-Vice Chancellor, Savitribai Phule Pune University (SPPU) Pune. Mr Kushal Hegde, President, Kannada Sangha, Pune, Mr. C. Vasudevan, CGN, Head, BSE-IPS Limited, Mumbai, CMA Amit Apte, President, ICAI, CAMA, Kolkata and Mr. Sunil Kadam, Registrar, NISM, Navi Mumbai, Dr. Ashok Agrawal, Principal, Dr.Muckta Karmarkar, Vice Principal, Dr. Deepa Sathe, Coordinator, and Dr. Shweta Bapat, Organizing Secretory also graced the occasion. The workshop got special guidance from renowned CA CV Chitale, Member, Central Council ICAI, New Delhi. Mr. Mukund Sabu - Consultant, Mr.Sudeep Moitra- Financial Advisor, Mr. Neeraj Kapoor- Finance Expert and Consultant, Director – Mr. Mahesh Gowande – Ayan Analytics Ltd, Ms. Priyanka Sumant, Chief Manager – COSMOS were among other dignitaries.

The workshop received tremendous response from the participants across the city and the State. E-Proceedings were published at the hands of Chief Guest and other Authorities of Kaveri College.

Inauguration 'Financial Planning, Market and Investors' Awareness' 12 January 2019