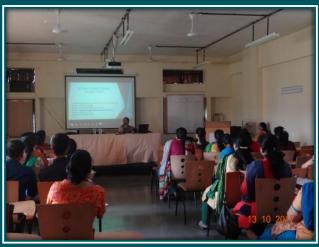

Dr. Sucharita Gadre, during her lecture explained the teacher's role in positive college climate and various dimensions of college climate such as Physical, Organizational, socio-economical, which can be improved for better development of students.

Glimpses of Introduction to the Concept of College Climate: Know Your College on 13th October, 2017