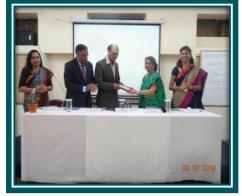

Internal Quality Assurance Cell of the college has organized 'One Day Workshop on new NAAC Revised Accreditation Framework (RAF)' on Friday, 30th March, 2018. The Chief Guest and one of the Resource Person for the workshop was Dr. Sanjay Kharat Principal, Modern College of Arts, Science and Commerce, Pune. He elaborated about the leadership qualities in his inaugural speech. He congratulated the principal of Kaveri college for the overall development and progress of the college in last eight years.

First session of the workshop was conducted by Dr. Sanjay Kharat in which he discussed the criterion VI (Governance and Leadership) in detail and gave suggestions related to the questions of criterion VI.

Second session was conducted by Mr. Parag Shah IQAC Coordinator, Modern College of Arts, Science and Commerce, Ganeshkhind. He discussed all the questions of criterion II in detail along with Data Verification and Validation (DVV) sheets given by NAAC. The session was informative and interactive.

Third session was conducted by Dr. Jayashri Bangali, IQAC Coordinator Kaveri College of Arts, Science and Commerce. She discussed about criterion I, III, IV V and VII in brief. She also explained paperless IQAC office.

Felicitation of Dr. Sanjay Kharat & Mr. Parag Shah on the 30th March, 2018