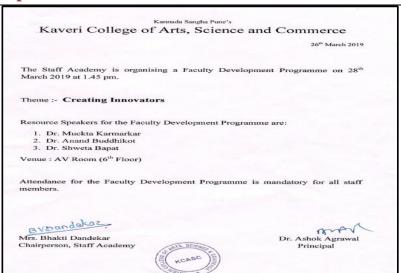

# Academic Year 2018-2019

Name of the Activity: FDP on Half Day Workshop on Intellectual Property Rights Property Rights

**Date:** 3 July 2018

Name of the Resource Person: Prof. Ganesh Hingamire, Chairman, Great Mission Group Consultancy (GMGC)

**Number of Participants:31** 

Kannada Sangha Pune's Kaveri College of Arts, Science & Commerce, Pune

Internal Quality Assurance Cell (IQAC)

Half Day Workshop on Intellectual Property 3<sup>rd</sup> July, 2018