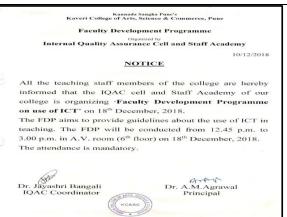

Glimpses of Half Day Workshop on Intellectual Property Rights on 3 July, 2018 Prof. Ganesh Hingamire, Chairman, Great Mission Group Consultancy

Name of the Activity: FDP on use of ICT

Date: 18 December, 2018

Name of the Resource Person: Ms. Chitra Alavani, Co-ordinator, M.Sc. (CS) and Ms. Pallavi Joshi, Assistant Professor in Computer Science, Kaveri College of Arts, Science and Commerce, Pune.

#### **Number of Participants:31**

| Sr. N | FDP on use of ICT organized by iqac & St<br>lo. Name of Staff Member | Sign.                                     |
|-------|----------------------------------------------------------------------|-------------------------------------------|
| 1     | Dr. Ashok M.Agrawal                                                  |                                           |
| 2     | Dr.Muckta Kramarkar                                                  |                                           |
| 3     | Ms.Suchismita Mohanty                                                | Mohentet                                  |
| 4     | Dr.Jayashree Bangali                                                 | 189                                       |
| 5     | Dr.Deepa Sathe                                                       | magathe                                   |
| 6     | Mrs.Chitra Alavani                                                   | ( AManon'                                 |
| 7     | Mrs.Pallavi Joshi                                                    | A John                                    |
| 8     | Mrs.Pooja Ambole                                                     | Jalkude-                                  |
| 9     | Mrs.Sujata Bachhav                                                   |                                           |
| 10    | Dr. Shweta Bapat                                                     | as-                                       |
| 11    | Ms.Sayee Kulkarni                                                    | Bysol5                                    |
| 12    | Dr. Anand Buddhikot                                                  | 100                                       |
| 13    | Mrs.Manasi Joshi                                                     | METOSZ                                    |
| 14    | Mrs.Shilpa Khadilkar                                                 | THOSES                                    |
| 15    | Dr.Geetanjali Pitre                                                  | Palie                                     |
| 16    | Ms.Dhanashree Bhide                                                  | O Bridge                                  |
| 17    | Mr.Sachin Deokate                                                    | (6)                                       |
| 18    | Ms.Bhakti Dandekar                                                   | 0.50                                      |
| 19    | Mrs.Chaithra Uchil                                                   | 1 301                                     |
| 20    | Mrs.Kannade Shilpa                                                   | No.                                       |
| 21    | Mr.Nilesh Nemade                                                     | de la |
| 22    | Mr Rohit Tambe                                                       | 1                                         |
| 23    | Ms.Priya Deshmukh                                                    | 100                                       |
| 24    | Ms.Shweta Bhagat                                                     | /-                                        |
| 25    | Ms.Vandana Upadhyay                                                  | 11-ndoro                                  |
| 26    | Mrs. Soniya Kumbhojkar                                               | - IVI                                     |
| 27    | Ms. Ashwini kale                                                     | Super                                     |
| 28    | Mrs. Suwrna Sabnis                                                   | Color                                     |
| 29    | Ms. Sonali Joshi                                                     | - CSEX                                    |
| 30    | Mrs.Anita Patil                                                      | SAFE                                      |
| 31    | Ms. Akhila Kalmady                                                   | de la le                                  |
| 32    | Mrs. Yogeshwari Dannak                                               | - the                                     |
| 33    | Mrs. Snehal Varpe                                                    | anehal.                                   |
| 34    | Mr. Subhendu Pandit                                                  | - Gnenai                                  |
| 35    | Mrs. Rashmi Vadjikar                                                 | 2.84                                      |
| 36    | Ms. Karisma Chadha                                                   | RMA                                       |
| -     | Ms. Sonali Kadam                                                     |                                           |
| 37    |                                                                      |                                           |
| sc 8  | Mrs. Pooja Gadkari                                                   |                                           |

#### **Report:**

The IQAC and Staff Academy of the college organized 'Faculty Development Programme on the use of ICT' on 18 December, 2018 for all the staff members. It was conducted by Ms. Chitra Alavani, Co-ordinator, M.Sc. (CS) and Ms. Pallavi Joshi, Assistant Professor in Computer Science on the topic 'Use of ICT-Google Classroom'. They guided the participants on the use of Google Classroom through interactive session and demonstration. 31 staff members were benefitted by the programme.