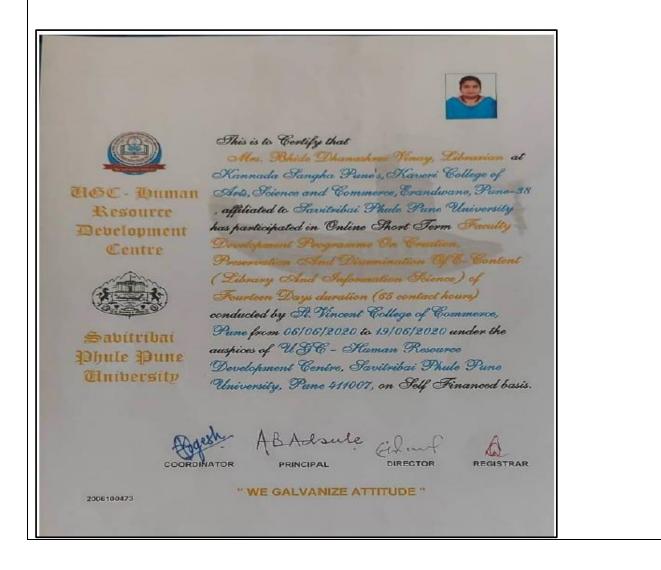

Date: 1 June 2020 To 5 June 2020 Number of Participants: 01

Name of the Participants and Title of Event:Mrs. Bhide Dhanashree Two weeksOnline Faculty Development Programme for Library ProfessionalsDate: 6 June 2020 To 19 June 2020