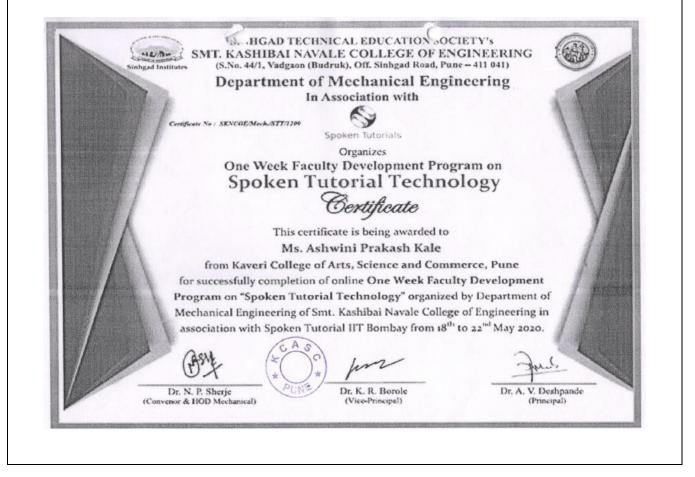

### Name of the Participants and Title of Event: Mr. Nilesh Nemade Three days Online FDP on Windows Server2016 & AWS Cloud -18th- 20th May 2020

Date: 18 May 2020 To 20 May 2020

Name of the Participants and Title of Event: Mrs. Shilpa Kannade One week FDP on "Spoken Tutorial Technology"

Date: 18 May 2020 To 22 May 2020

Number of Participants: 01

SINHGAD TECHNICAL EDUCATION SUCIETY'S SMT. KASH, BAI NAVALE COLLEGE Or ENGINEERING (S.No. 44/1, Vadgaon (Budruk), Off. Sinhgad Road, Pune - 411 041) Sinhgad Institutes **Department of Mechanical Engineering** In Association with Certificate No : SKNCOE/Mech./STT/1265 Spoken Tutorials Organizes One Week Faculty Development Program on Spoken Tutorial Technology Certificate This certificate is being awarded to Mrs. Shilpa Kannade. from Kaveri College of Arts Science and Commerce, Pune. for successfully completion of online One Week Faculty Development Program on "Spoken Tutorial Technology" organized by Department of Mechanical Engineering of Smt. Kashibai Navale College of Engineering in association with Spoken Tutorial IIT Bombay from 18<sup>th</sup> to 22<sup>nd</sup> May 2020. Dr N D Ch