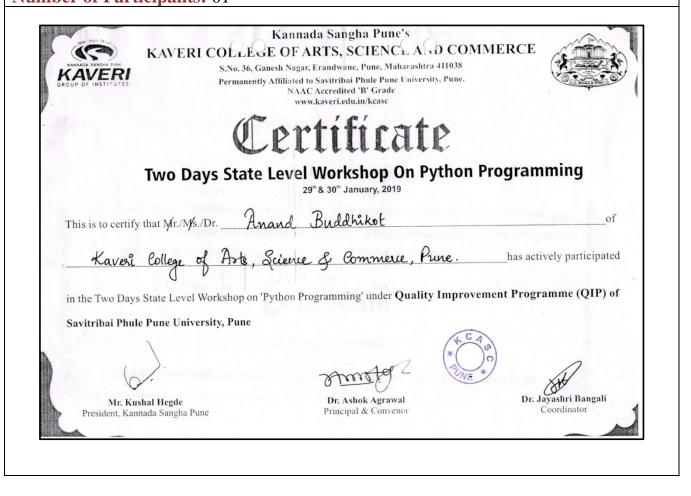

Name of the Participants and Title of Event:Dr. Anand Buddhikot Two days statelevel workshop on Python ProgrammingDate: 29 January 2019 and 30th January 2019Number of Participants: 01

Academic Year 2019 - 20