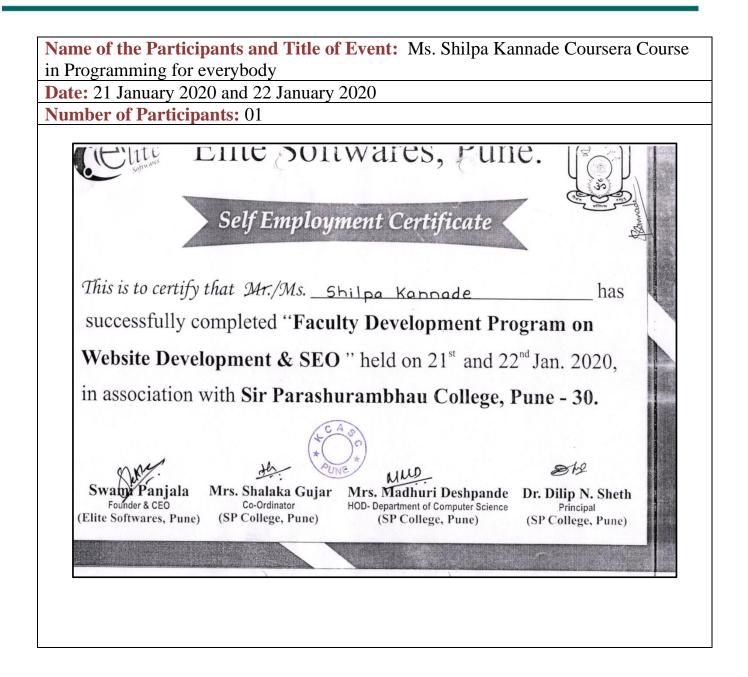

Name of the Participants and Title of Event: Ms. Chitra Alavani Coursera Course in Programming for everybody Website Development and SEO Date: 21 January 2020 and 22 January 2020 Number of Participants: 01

Name of the Participants and Title of Event: Ms. Akhila Kalmady Coursera Course in Programming for everybody Date: 21 January 2020 and 22 January 2020 Number of Participants: 01

| Ce lite        | Elite Soft                                                     | wares, Pun                                                                          | e.                                                    |
|----------------|----------------------------------------------------------------|-------------------------------------------------------------------------------------|-------------------------------------------------------|
|                | Self Employ                                                    | ment Certificate                                                                    |                                                       |
|                | fy that Mr./Ms. <u>Akk</u><br>completed "Facu                  | ila Kalmady<br>Ity Development Pro                                                  | bas<br>bgram on                                       |
| Website Dev    | elopment & SEO                                                 | " held on 21 <sup>st</sup> and 22                                                   | 2 <sup>nd</sup> Jan. 2020, 🗟                          |
| in association | n with <b>Sir Parash</b>                                       | urambhau College, I                                                                 | Pune - 30.                                            |
| Augur.         | the Alli                                                       | NE NIND                                                                             | 34                                                    |
| Swami Panjala  | a Mrs. Shalaka Gujar<br>Co-Ordinator<br>ne) (SP College, Pune) | Mrs. Madhuri Deshpande<br>HOD- Department of Computer Science<br>(SP College, Pune) | Dr. Dilip N. Sheth<br>Principal<br>(SP College, Pune) |

HOD- Department of Computer Science

(SP College, Pune)

Founder & CEO

(Elite Softwares, Pune)

Co-Ordinator

(SP College, Pune)

Principal

(SP College, Pune) Hondona

Name of the Participants and Title of Event: Mr. Nilesh Nemade Coursera Course in Programming for everybody Date: 21 January 2020 and 22 January 2020

| e Blite<br>softwarre                           |                                                                     | wares, Pune                                                                         |                                                              |
|------------------------------------------------|---------------------------------------------------------------------|-------------------------------------------------------------------------------------|--------------------------------------------------------------|
|                                                |                                                                     | nent Certificate                                                                    |                                                              |
| This is to cer                                 | tify that Mr./Ms. <u>Ni</u> l                                       | esh Nemade                                                                          | has                                                          |
| successful                                     | ly completed "Facul                                                 | ty Development Prog                                                                 | gram on                                                      |
|                                                |                                                                     | " held on 21 <sup>st</sup> and 22 <sup>n</sup><br>urambhau College, P               | -                                                            |
| Swam Pan,<br>Founder & CE<br>(Elite Softwares, | jala Mrs. Shalaka Gujar<br>Co-Ordinator<br>Pune) (SP College, Pune) | Mrs. Madhuri Deshpande<br>HOD- Department of Computer Science<br>(SP College, Pune) | Sto<br>Dr. Dilip N. Sheth<br>Principal<br>(SP College, Pune) |
|                                                |                                                                     |                                                                                     | O Scanned with OKEN Scann                                    |
|                                                |                                                                     |                                                                                     |                                                              |

## Name of the Participants and Title of Event: Dr. Jayashri Bangali ARPIT course in Career Advancement Scheme-NPTEL Date: 16 February 2020 Number of Participants: 01