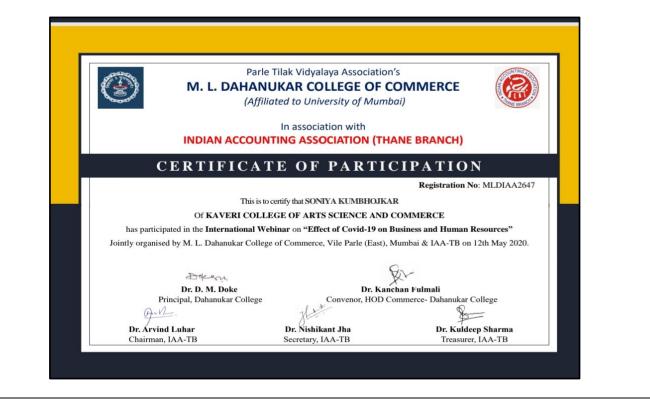

### **Name of the Participants and Title of Event:** Soniya Kumbhojkar International Webinar on Effect of Covid on Business and Human Resources

Date: 12 May 2020

PRINCIP Kannada Sangha Pune's Keveri College of Arts, Sciance & Commen