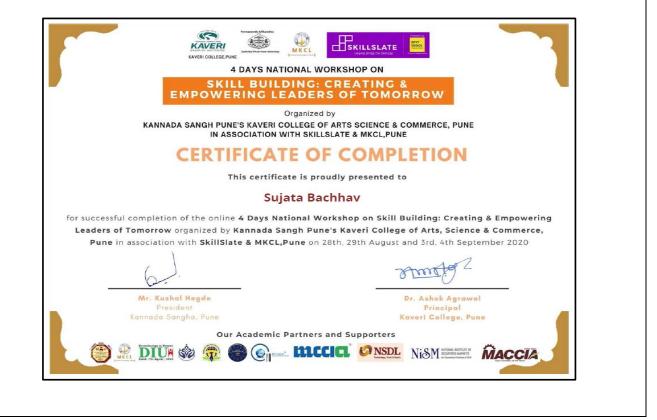

ATE SI PRINCIPAL KCASC Kannada Sangha Pune's Keveri College of Arts, Sciance & Commen

| Name of the Participants and Title of Event: Dr. Jayashri Bangali Five days short |                                                                |                  |
|-----------------------------------------------------------------------------------|----------------------------------------------------------------|------------------|
| term program on IPR                                                               |                                                                |                  |
| Date: 18 August 2020 To 22                                                        | 2 August 2020                                                  |                  |
| Number of Participants: 01                                                        | l                                                              |                  |
|                                                                                   |                                                                |                  |
| 8/29/2020                                                                         |                                                                | SUSTONAL DUST    |
| CERTIF                                                                            | FICATE OF PARTICIPATI                                          | ON               |
|                                                                                   | 0                                                              | S and ANDINAS    |
|                                                                                   | Presented to                                                   | The and a        |
| Name: Dr Dr. Jaya                                                                 | ashri Bangali                                                  | TEQIP-3          |
| Organisation: Kay                                                                 | eri College of Arts, Science and Co                            | ommerce Pune     |
| organisation. Rave                                                                | en conege of Arts, Science and Co                              |                  |
|                                                                                   |                                                                |                  |
|                                                                                   | ve days online short term progra<br>intellectual Property Righ |                  |
| A.                                                                                | 78th to 22nd August, 2020                                      |                  |
|                                                                                   | Jointly organised by                                           |                  |
| Department of ICE,                                                                | IPR Cell and Centre for Continuing                             | Education (CCE), |
| Dr B R Ambedkar N                                                                 | ational Institute of Technology, Ja                            | landhar, Punjab. |
|                                                                                   | Aut (tCAS)                                                     | dti              |
| Dr. S. K. Mishra                                                                  | Dr. K. S. Nagla                                                | Dr. Sathiya S    |
| Convener                                                                          | Coordinator                                                    | Coordinator      |