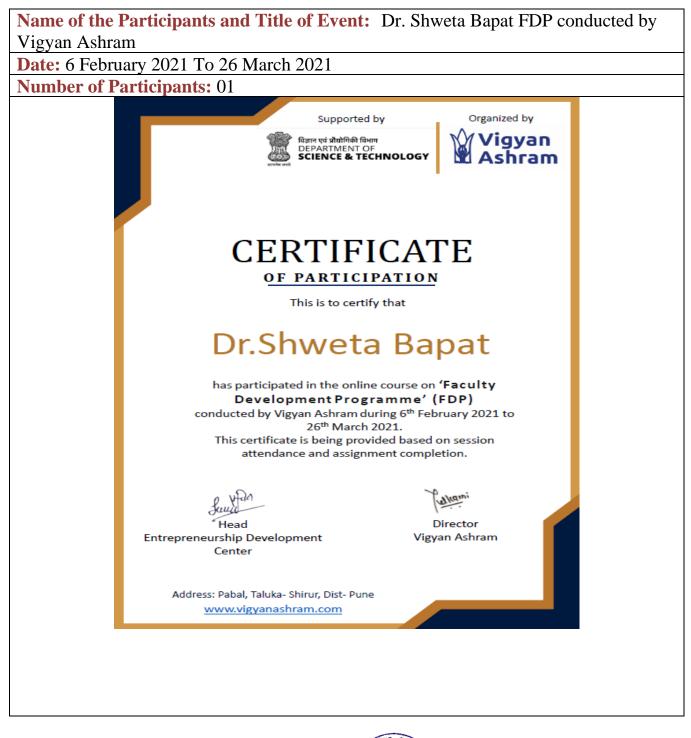

atent Drafting for beginners

Date: 01 September 2020 To 31 October 2020 Number of Participants: 01





Name of the Participants and Title of Event: Dr. Jayashri Bangali Innovation by Design

Date: 01 September 2020 To 31Oct 2020 Number of Participants: 01





Name of the Participants and Title of Event: Dr. Jayashri Bangali FDP On Patent Search for Engineers and Lawyers
 Date: 01 September 2020 To 30 November 2020





**Name of the Participants and Title of Event:** Dr. Jayashri Bangali Roadmap for patent creation

Date: 01 January 2021 To 31 March 2021 Number of Participants: 01





**Name of the Participants and Title of Event:** Ms. Vandana Upadhyay Six weeks online training on 'R Programming' under Internshala Trainings Faculty Development Program

Date: 14 February 2021















PRINCIPAL Kannada Sangha Pume's ari College of Arts, Sciance & Commence

| Name of the Participants and Title of Event: Ms. Vandana Upadhyay One Week                                                                                        |  |  |
|-------------------------------------------------------------------------------------------------------------------------------------------------------------------|--|--|
| Faculty Programme on 'Research Methodology and IPR'                                                                                                               |  |  |
| Date: 26 April 2021 To 1 May 2021                                                                                                                                 |  |  |
| Number of Participants: 01