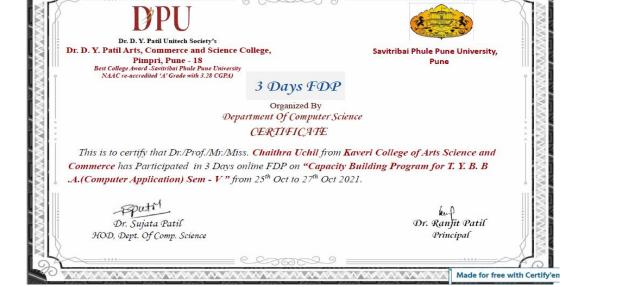

|  |  |
| Prof. Gitika Dave Prof. Bhagyalaxmi Surve Dr. Sachin Chavan Dr. M. D. Shinde                                                                                      |  |  |
| Convener Program Chair Vice Principal Principal                                                                                                                   |  |  |
|                                                                                                                                                                   |  |  |



## AcademicYear 2021 – 22

Name of the Participants and Title of Event: Mrs. Chaitra Uchil FDP on capacity building programme for TYBBA (CA) Sem5 Date: 25 October 2021 to 27 October 2021 Number of Participants: 01



CASC PRINCIPAL Kannada Sangha Pune's Keveri College of Arts, Sciance & Commerce

**Name of the Participants and Title of Event:** Mrs. Chaithra Uchil Seven days FDP on Net Set preparation

Date: 21 March 2022 To 28 March 2022





Name of the Participants and Title of Event: Mrs. Tapasya More Seven days FDP on Net Set preparation

**Date:** 21 March 2022 To 28 March 2022





**Name of the Participants and Title of Event:** Mrs. Shilpa Kannade Seven days FDP on Net Set preparation

**Date:** 21 March 2022 To 28 March 2022





**Name of the Participants and Title of Event:** Mrs. Vandana Upadhyay Seven days FDP on Net Set preparation

**Date:** 21 March 2022 To 28 March 2022