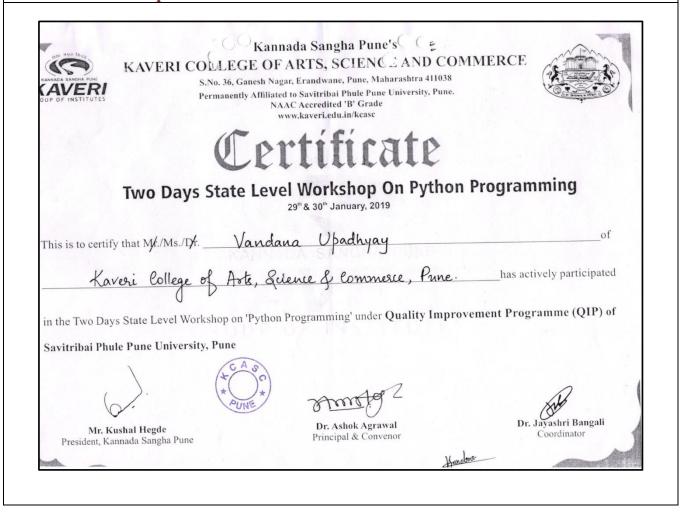

Name of the Participants and Title of Event: Ms. Rashmi Vadjikar Two days state level workshop on Python Programming Date: 29 January 2019 and 30th January 2019 Number of Participants: 01

Name of the Participants and Title of Event: Ms. Vandana Upadhyay Two days state level workshop on Python Programming
 Date: 29 January 2019 and 30th January 2019
 Number of Participants: 01