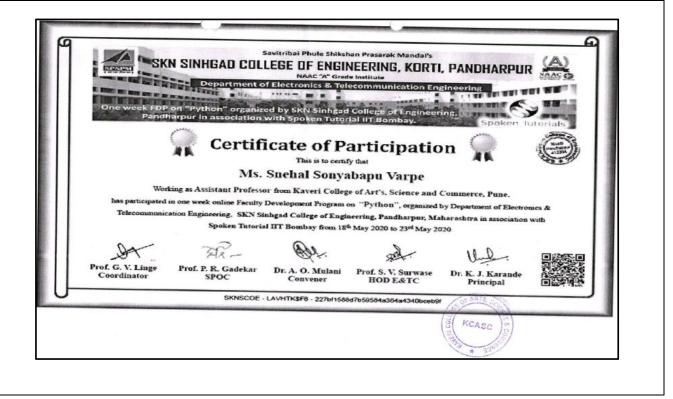

Name of the Participants and Title of Event: Ms. Snehal Varpe One week FDP on " Spoken Tutorial Technology" Date: 18 May 2020 To 22 May 2020

Name of the Participants and Title of Event: Ms. Ashwini Kale One week FDP on " Spoken Tutorial Technology" Date: 18 May 2020 To 22 May 2020