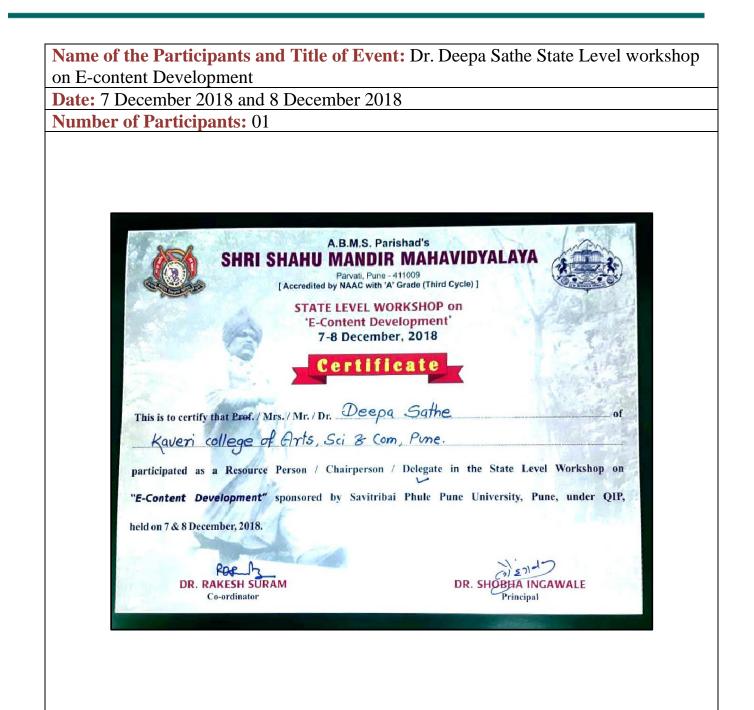

| . 92 |
|   | Mrs. Vandana Upadhyay Seven days FDP on Net Set preparation                                                                  | . 93 |

#### Academic Year 2017 – 18

Name of the Participants and Title of Event: Prof. Nilesh Nemade Training in C and C++ at Quick Heal

Date: 14 June 2017 and 15 June 2017





**Name of the Participants and Title of Event:** Dr. Jayashri Bangali One week FDP for IQAC Coordinators organised by UGC HRDC, SPPU

Date: 19 March 2018 To 25 March 2018 Number of Participants: 01





#### Academic Year 2018 – 19

Name of the Participants and Title of Event: Dr. Jayashri Bangali Five days Faculty Development Programme 'Train the Trainer' for IQAC Coordinators Date: 04 October 2018 To 08 October 2018 Number of Participants: 01











Name of the Participants and Title of Event: Ms. Akhila Kalmady Two days state level workshop on Python Programming
Date: 29 January 2019 and 30th January 2019

|                                               | S.No. 36, Ganesh Nagar, E<br>Permanently Affiliated to S<br>NAAC A | RTS, SCIENCE AND C<br>Crandwane, Pune, Maharashtra 41103<br>Savitribai Phule Pune University, Pur<br>Accredited 'B' Grade<br>kaveri.edu.in/kcase | 8 (9)                         | 3       |
|-----------------------------------------------|--------------------------------------------------------------------|--------------------------------------------------------------------------------------------------------------------------------------------------|-------------------------------|---------|
|