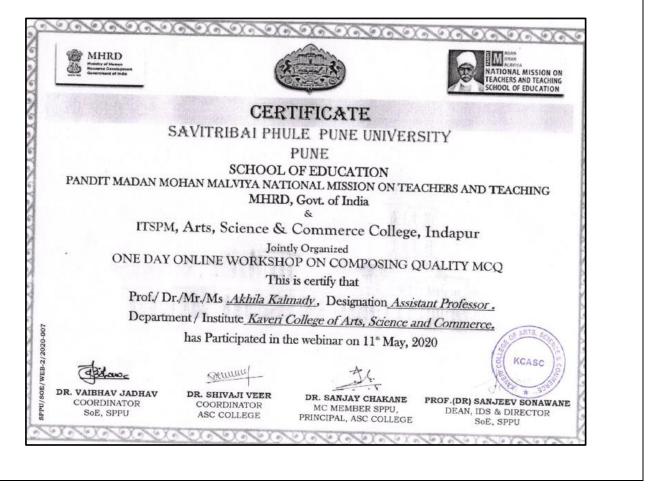

#### **Name of the Participants and Title of Event:** Mrs. Rashmi Vadjikar One day workshop on Implementation of SYBSc syllabus

Date: 27 May 2020

Name of the Participants and Title of Event: Ms. Akhila Kalmady One day International Webinar on Emerging Challenges and Perspectives in E learning Date: 29 May 2020