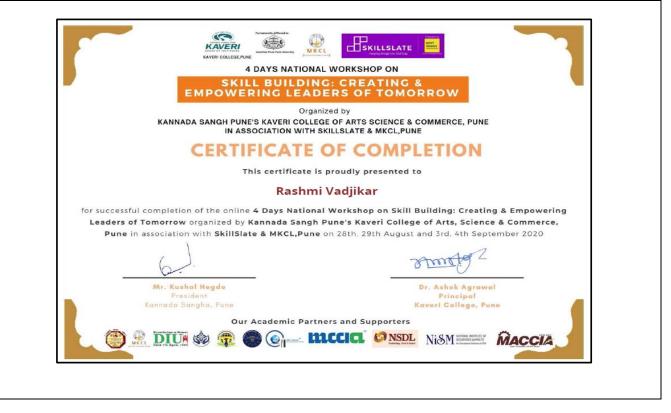

Date: 14 February 2021

PRINCIPAL Kannada Sangha Pume's ari College of Arts, Sciance & Commence

| Name of the Participants and Title of Event: Ms. Vandana Upadhyay One Week                                                                                        |  |  |
|-------------------------------------------------------------------------------------------------------------------------------------------------------------------|--|--|
| Faculty Programme on 'Research Methodology and IPR'                                                                                                               |  |  |
| Date: 26 April 2021 To 1 May 2021                                                                                                                                 |  |  |
| Number of Participants: 01                                                                                                                                        |  |  |
|                                                                                                                                                                   |  |  |
|                                                                                                                                                                   |  |  |
|                                                                                                                                                                   |  |  |
| G. H. Raisoni College of Arts, Commerce and                                                                                                                       |  |  |
| Science, Wagholi, Pune                                                                                                                                            |  |  |
| Accredited by NAAC with "A" Grade                                                                                                                                 |  |  |
|                                                                                                                                                                   |  |  |
| One Week Faculty Development Program (Online)                                                                                                                     |  |  |
| Certificate of Participation                                                                                                                                      |  |  |
|                                                                                                                                                                   |  |  |
| This is a serif sharp for the her the line from Marcially of the                                                                                                  |  |  |
| This is to certify that Prof. Ms. Vandana. Upadhyay from Kaveri College of Arts,                                                                                  |  |  |
| Science & Commerce, Pune has attended One Week Faculty Development<br>Program on "Research Methodology and IPR" from 26 <sup>th</sup> April to I <sup>®</sup> May |  |  |
| 2021.                                                                                                                                                             |  |  |
|                                                                                                                                                                   |  |  |
| Gol Bune Chew Denning                                                                                                                                             |  |  |
| Prof. Gitika Dave Prof. Bhagyalaxmi Surve Dr. Sachin Chavan Dr. M. D. Shinde                                                                                      |  |  |
| Convener Program Chair Vice Principal Principal                                                                                                                   |  |  |
|                                                                                                                                                                   |  |  |