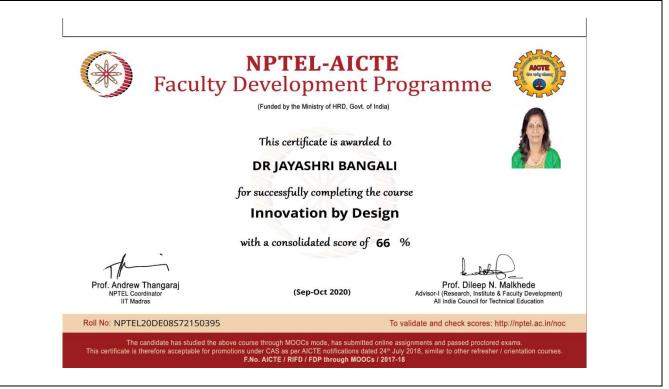

**Date:** 21 March 2022 To 28 March 2022

**Name of the Participants and Title of Event:** Mrs. Vandana Upadhyay Seven days FDP on Net Set preparation

**Date:** 21 March 2022 To 28 March 2022