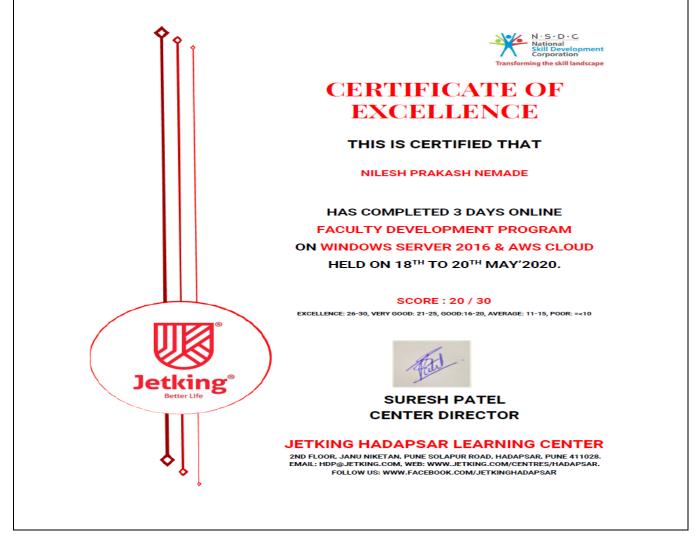

### Name of the Participants and Title of Event: Mr. Nilesh Nemade Three days Online FDP on Windows Server2016 & AWS Cloud -18th- 20th May 2020

Date: 18 May 2020 To 20 May 2020

Name of the Participants and Title of Event: Mrs. Shilpa Kannade One week FDP on "Spoken Tutorial Technology"