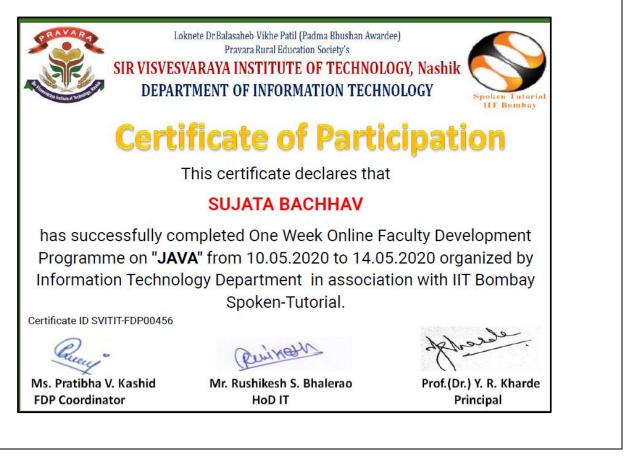

Date: 8 May 2020 To 13 May 2020

Name of the Participants and Title of Event: Mrs. Akhila Kalmady One week FDP on "PHP and MySQL"

Date: 8 May 2020 To 13 May 2020 Number of Participants: 01

Name of the Participants and Title of Event: Ms. Shilpa Kannade One week FDP on JAVA

Date: 10 May 2020 To 14 May 2020 Number of Participants: 01

Name of the Participants and Title of Event: Ms. Sujata Bachhav One week FDP on JAVA

Date: 10 May 2020 To 14 May 2020 Number of Participants: 01