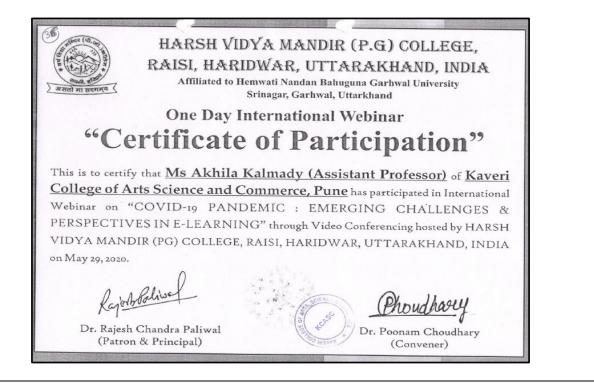

#### **Name of the Participants and Title of Event:** Mrs. Rashmi Vadjikar One day workshop on Implementation of SYBSc syllabus

Date: 27 May 2020

Name of the Participants and Title of Event: Ms. Akhila Kalmady One day International Webinar on Emerging Challenges and Perspectives in E learning Date: 29 May 2020