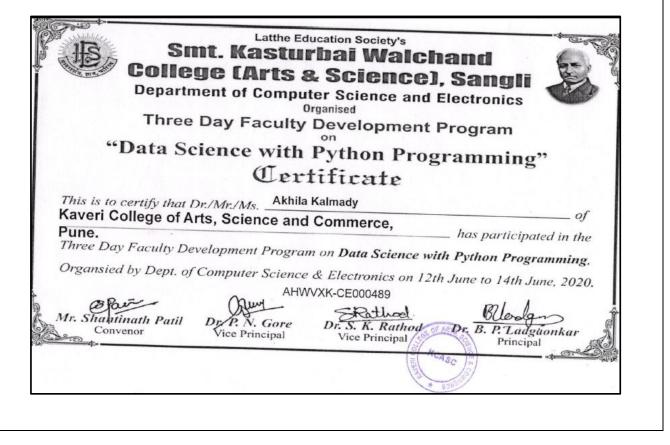

# Name of the Participants and Title of Event: Ms. Rashmi Vadjikar National level training program on exploring career opportunities post covid **Date:** 19 June 2020