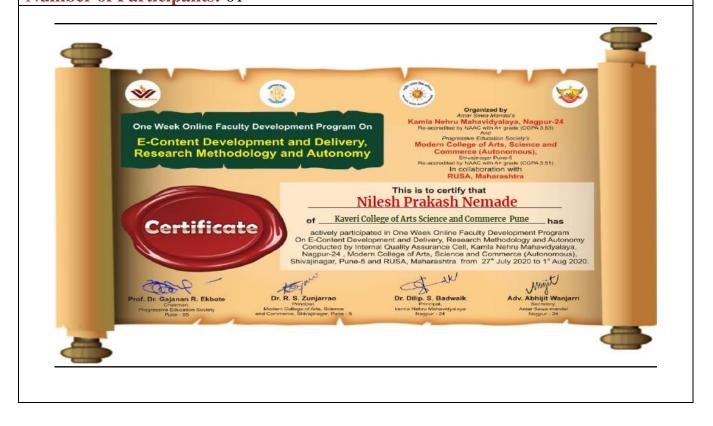

Date: 01 September 2020 To 31Oct 2020 Number of Participants: 01

Name of the Participants and Title of Event: Dr. Jayashri Bangali FDP On Patent Search for Engineers and Lawyers
 Date: 01 September 2020 To 30 November 2020