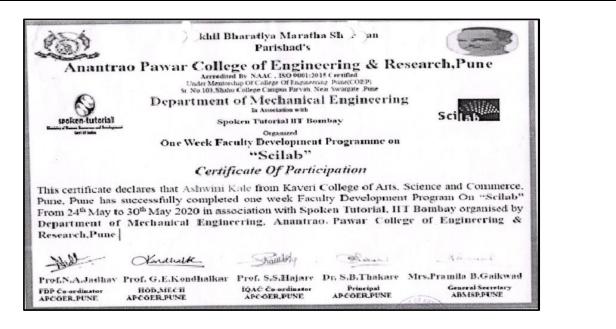

Name of the Participants and Title of Event: Ms. Suwrna Sabnis One week FDP on SCILAB

Date: 24 May 2020 To 30 May 2020 Number of Participants: 01

Name of the Participants and Title of Event: Ms. Ashwini Kale One week FDP on SCILAB

Date: 24 May 2020 To 30 May 2020 Number of Participants: 01

**Name of the Participants and Title of Event:** Ms. Snehal Varpe One week FDP on SCILAB

Date: 24 May 2020 To 30 May 2020 Number of Participants: 01

#### **Name of the Participants and Title of Event:** Mrs. Rashmi Vadjikar One day workshop on Implementation of SYBSc syllabus

Date: 27 May 2020

Name of the Participants and Title of Event: Ms. Akhila Kalmady One day International Webinar on Emerging Challenges and Perspectives in E learning Date: 29 May 2020