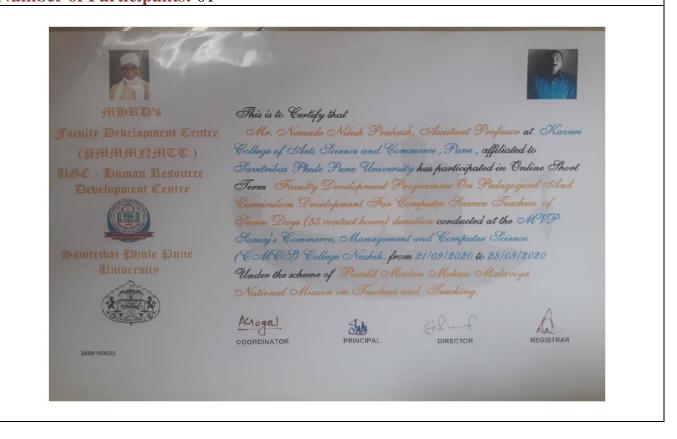

CASC PRINCIPAL Kannada Sangha Pune's Keveri College of Arts, Sciance & Commerce

**Name of the Participants and Title of Event:** Mrs. Chaithra Uchil Seven days FDP on Net Set preparation

Date: 21 March 2022 To 28 March 2022