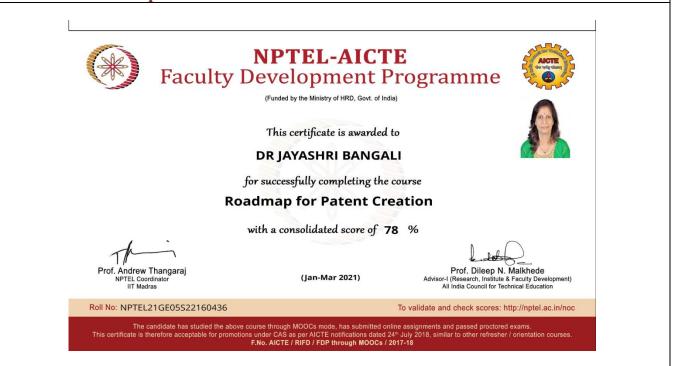

Pedagogical & Curriculum Development for Computer Science
 Date: 21 September 2020 To 28 September 2020
 Number of Participants: 01





**Name of the Participants and Title of Event:** Dr. Jayashri Bangali Patent Drafting for beginners

Date: 01 September 2020 To 31 October 2020 Number of Participants: 01





Name of the Participants and Title of Event: Dr. Jayashri Bangali Innovation by Design

Date: 01 September 2020 To 31Oct 2020 Number of Participants: 01





Name of the Participants and Title of Event: Dr. Jayashri Bangali FDP On Patent Search for Engineers and Lawyers
 Date: 01 September 2020 To 30 November 2020





**Name of the Participants and Title of Event:** Dr. Jayashri Bangali Roadmap for patent creation

Date: 01 January 2021 To 31 March 2021 Number of Participants: 01





**Name of the Participants and Title of Event:** Ms. Vandana Upadhyay Six weeks online training on 'R Programming' under Internshala Trainings Faculty Development Program

Date: 14 February 2021















PRINCIPAL Kannada Sangha Pume's ari College of Arts, Sciance & Commence

| Name of the Participants and Title of Event: Ms. Vandana Upadhyay One Week                                                                                        |  |  |
|-------------------------------------------------------------------------------------------------------------------------------------------------------------------|--|--|
| Faculty Programme on 'Research Methodology and IPR'                                                                                                               |  |