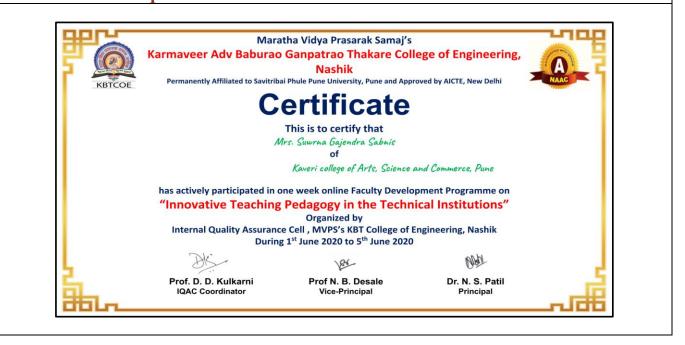

# Name of the Participants and Title of Event: Mrs. Akhila Kalmady FDP on - Evolution from Offline to Online Teaching Date: 30 May 2020 To 3 June 2020

**Name of the Participants and Title of Event:** Mrs. Suwrna Sabnis One-week online FDP On Innovative teaching pedagogy in the technical institutions

Date: 1 June 2020 To 5 June 2020 Number of Participants: 01

Name of the Participants and Title of Event:Mrs. Bhide Dhanashree Two weeksOnline Faculty Development Programme for Library ProfessionalsDate: 6 June 2020 To 19 June 2020