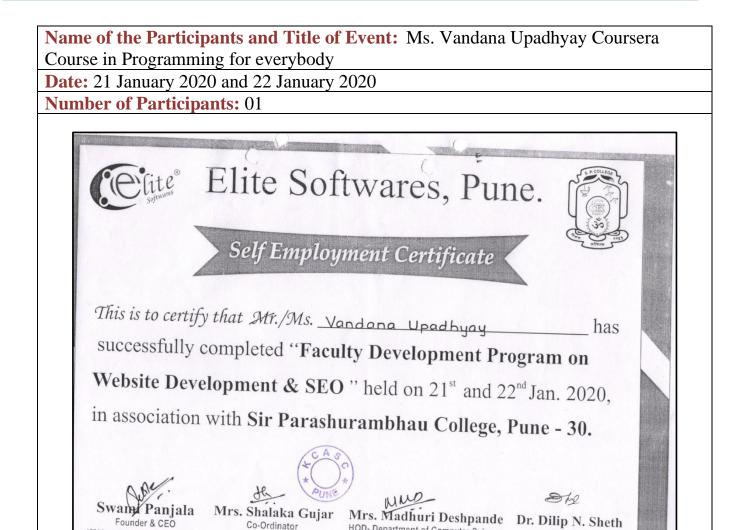

up> and 22                                                   | 2 <sup>nd</sup> Jan. 2020, 🗟                          |
| in association | n with <b>Sir Parash</b>                                       | urambhau College, I                                                                 | Pune - 30.                                            |
| Augur.         | the Alli                                                       | NE NIND                                                                             | 34                                                    |
| Swami Panjala  | a Mrs. Shalaka Gujar<br>Co-Ordinator<br>ne) (SP College, Pune) | Mrs. Madhuri Deshpande<br>HOD- Department of Computer Science<br>(SP College, Pune) | Dr. Dilip N. Sheth<br>Principal<br>(SP College, Pune) |





HOD- Department of Computer Science

(SP College, Pune)

Founder & CEO

(Elite Softwares, Pune)

Co-Ordinator

(SP College, Pune)



Principal

(SP College, Pune) Hondona





Name of the Participants and Title of Event: Mr. Nilesh Nemade Coursera Course in Programming for everybody Date: 21 January 2020 and 22 January 2020

| e Blite<br>softwarre                           |                                                                     | wares, Pune                                                                         |                                                              |
|------------------------------------------------|---------------------------------------------------------------------|---------------------------------------------------------------------------------