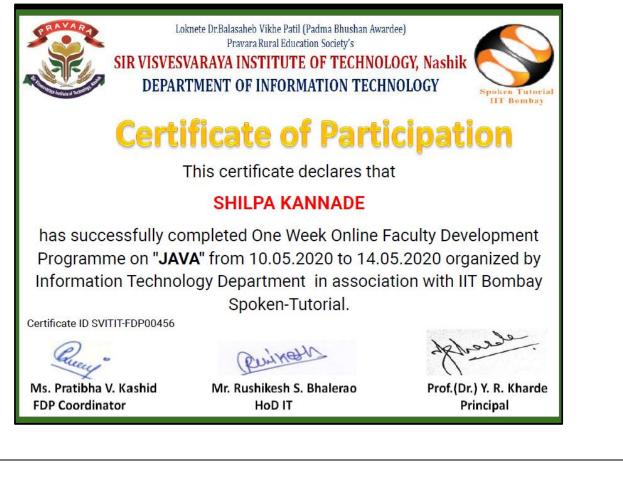

Date: 8 May 2020 To 13 May 2020

Name of the Participants and Title of Event: Mrs. Akhila Kalmady One week FDP on "PHP and MySQL"

Date: 8 May 2020 To 13 May 2020 Number of Participants: 01

Name of the Participants and Title of Event: Ms. Shilpa Kannade One week FDP on JAVA

Date: 10 May 2020 To 14 May 2020 Number of Participants: 01

Name of the Participants and Title of Event: Ms. Sujata Bachhav One week FDP on JAVA

Date: 10 May 2020 To 14 May 2020 Number of Participants: 01