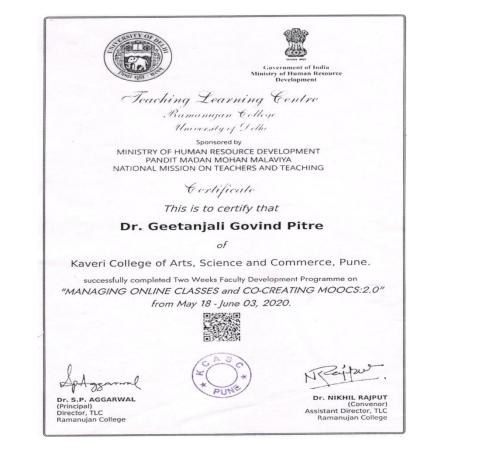

#### **Name of the Participants and Title of Event:** Dr. Geetanjali Pitre 2 weeks FDP on Managing Online Classes and Cocreating MOOCS

Date: 18 May 2020 to 03 June 2020

## Name of the Participants and Title of Event: Mrs. Soniya Kumbhojkar 2 weeks FDP on Managing Online Classes and Cocreating MOOCS

Date: 18 May 2020 To 3 June 2020

Government of India Ministry of Human Resource Development Jeaching Learning Centre Ramanujan College University of Delhi Sponsored by MINISTRY OF HUMAN RESOURCE DEVELOPMENT PANDIT MADAN MOHAN MALAVIYA NATIONAL MISSION ON TEACHERS AND TEACHING Certificate This is to certify that Soniya Kumbhojkar of Management Department- Kaveri College of Arts Science and Commerce successfully completed Two Weeks Faculty Development Programme on "MANAGING ONLINE CLASSES and CO-CREATING MOOCS:2.0" from May 18 - June 03, 2020. Dr. S.P. AGGARWAL (Principal) Director, TLC Ramanujan College Dr. NIKHIL RAJPUT (Convenor) Assistant Director, TLC Ramanujan College