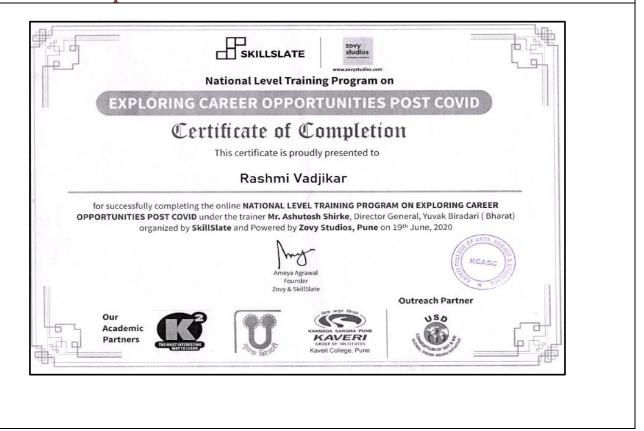

KCASC 8 PRINCIPAL Kannada Sangha Pune's Keveri College of Arts, Sciance & Commence

**Name of the Participants and Title of Event:** Mrs. Sujata Bachhav Four days' workshop on skill building

**Date:** 28 August 2020 - 29August 2020 and 4 September 2020-5 September 2020 **Number of Participants:** 01