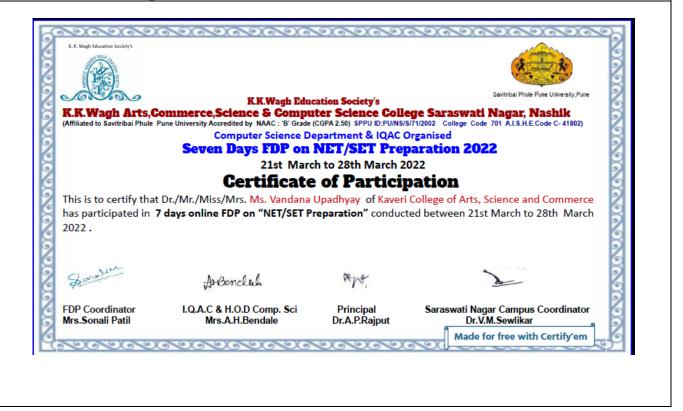

|   | Mr. Nilesh Nemade Seven days FDP on "Pedagogical & Curriculum Development for                                                |      |
|---|------------------------------------------------------------------------------------------------------------------------------|------|
|   | Computer Science.                                                                                                            | . 79 |
|   | Dr. Jayashri Bangali Patent Drafting for beginners                                                                           | . 80 |
|   | Dr. Jayashri Bangali Innovation by Design                                                                                    | . 81 |
|   | Dr. Jayashri Bangali FDP On Patent Search for Engineers and Lawyers                                                          | . 82 |
|   | Dr. Jayashri Bangali Roadmap for patent creation                                                                             | . 83 |
|   | Ms. Vandana Upadhyay Six weeks online training on 'R Programming' under Internshala<br>Trainings Faculty Development Program |      |
|   | Dr. Deepa Sathe FDP conducted by Vigyan Ashram                                                                               | . 85 |
|   | Dr. Shweta Bapat FDP conducted by Vigyan Ashram                                                                              | . 86 |
|   | Ms. Pallavi Joshi FDP conducted by Vigyan Ashram                                                                             | . 87 |
|   | Ms. Vandana Upadhyay One Week Faculty Programme on 'Research Methodology and IPR'                                            | . 88 |
| A | cademicYear 2021 – 22                                                                                                        |      |
|   | Mrs. Chaitra Uchil FDP on capacity building programme for TYBBA (CA) Sem5                                                    | . 89 |
|   | Mrs. Chaithra Uchil Seven days FDP on Net Set preparation                                                                    |      |
|   | Mrs. Tapasya More Seven days FDP on Net Set preparation                                                                      | . 91 |
|   | Mrs. Shilpa Kannade Seven days FDP on Net Set preparation                                                                    | . 92 |
|   | Mrs. Vandana Upadhyay Seven days FDP on Net Set preparation                                                                  | . 93 |