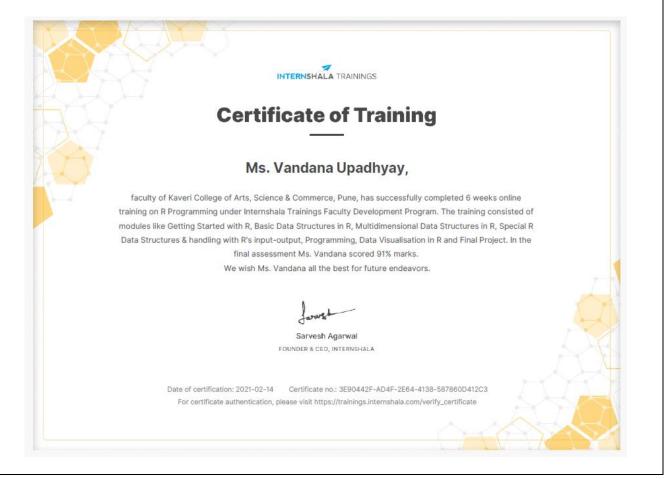

angali Patent Drafting for beginners

Date: 01 September 2020 To 31 October 2020 Number of Participants: 01





Name of the Participants and Title of Event: Dr. Jayashri Bangali Innovation by Design

Date: 01 September 2020 To 31Oct 2020 Number of Participants: 01





Name of the Participants and Title of Event: Dr. Jayashri Bangali FDP On Patent Search for Engineers and Lawyers
 Date: 01 September 2020 To 30 November 2020





**Name of the Participants and Title of Event:** Dr. Jayashri Bangali Roadmap for patent creation

Date: 01 January 2021 To 31 March 2021 Number of Participants: 01





**Name of the Participants and Title of Event:** Ms. Vandana Upadhyay Six weeks online training on 'R Programming' under Internshala Trainings Faculty Development Program

Date: 14 February 2021















PRINCIPAL Kannada Sangha Pume's ari College of Arts, Sciance & Commence

| Name of the Participants and Title of Event: Ms. Vandana Upadhyay One Week                                                                                        |  |  |
|-------------------------------------------------------------------------------------------------------------------------------------------------------------------|--|--|
| Faculty Programme on 'Research Methodology and IPR'                                                                                                               |  |  |
| Date: 26 April 2021 To 1 May 2021                                                                                                                                 |  |  |
| Number of Participants: