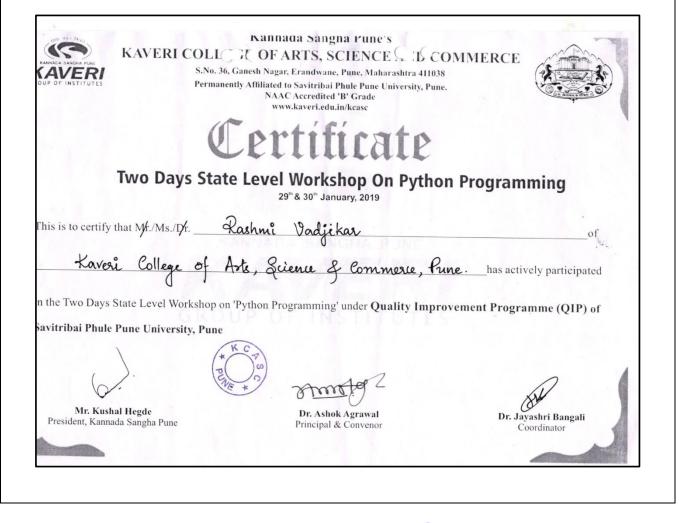

Name of the Participants and Title of Event: Ms. Akhila Kalmady Two days state level workshop on Python Programming
Date: 29 January 2019 and 30th January 2019

|                                               | S.No. 36, Ganesh Nagar, E<br>Permanently Affiliated to S<br>NAAC A | RTS, SCIENCE AND C<br>Crandwane, Pune, Maharashtra 41103<br>Savitribai Phule Pune University, Pur<br>Accredited 'B' Grade<br>kaveri.edu.in/kcase | 8 (9)                         | 3       |
|-----------------------------------------------|--------------------------------------------------------------------|--------------------------------------------------------------------------------------------------------------------------------------------------|-------------------------------|---------|
|                                               | Ceri                                                               | tificate                                                                                                                                         |                               | 4       |
| Two                                           | Days State Level V                                                 | Norkshop On Pytho<br>& 30 <sup>™</sup> January, 2019                                                                                             | on Programming                | in the  |
| This is to certify that Nf.                   | Ms./17r. Akhela<br>ege of Aste, Science                            | Anic Kalmady<br>2 & Commerce, Pri                                                                                                                | <b>h</b> as actively par      | of      |
| n the Two Days State Le                       | el Workshop on 'Python Progr                                       | ramming' under Quality Impr                                                                                                                      |                               | QIP) of |
| Savitribai Phule Pune U                       | iversity, Pune                                                     | Structed 2                                                                                                                                       | A                             | (       |
| Mr. Kushal Hegde<br>President, Kannada Sangha | Pune j                                                             | Dr. Ashok Agrawal<br>Principal & Convenor                                                                                                        | Dr. Jayashri Ba<br>Coordinate |         |

Name of the Participants and Title of Event: Ms. Rashmi Vadjikar Two days state level workshop on Python Programming Date: 29 January 2019 and 30th January 2019 Number of Participants: 01

Name of the Participants and Title of Event: Ms. Vandana Upadhyay Two days state level workshop on Python Programming
 Date: 29 January 2019 and 30th January 2019
 Number of Participants: 01