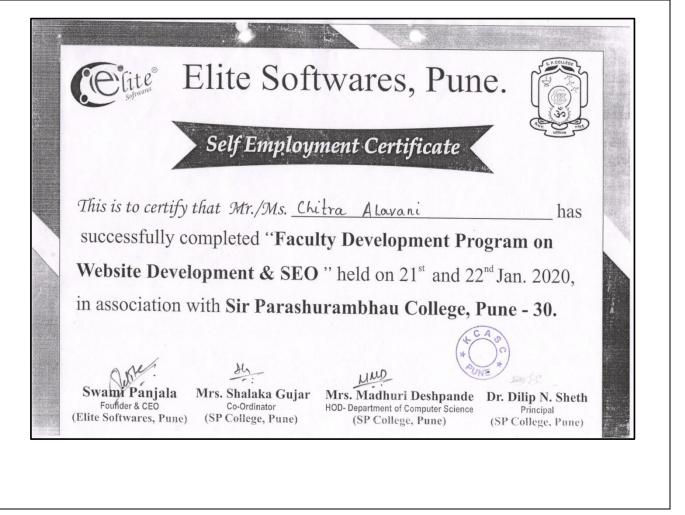

Name of the Participants and Title of Event: Ms. Chitra Alavani Coursera Course in Programming for everybody Website Development and SEO Date: 21 January 2020 and 22 January 2020 Number of Participants: 01