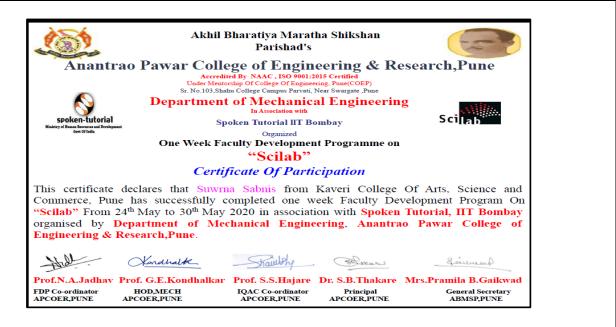

Name of the Participants and Title of Event: Ms. Suwrna Sabnis One week FDP on SCILAB

Date: 24 May 2020 To 30 May 2020 Number of Participants: 01

Name of the Participants and Title of Event: Ms. Ashwini Kale One week FDP on SCILAB

Date: 24 May 2020 To 30 May 2020 Number of Participants: 01

**Name of the Participants and Title of Event:** Ms. Snehal Varpe One week FDP on SCILAB

Date: 24 May 2020 To 30 May 2020 Number of Participants: 01

#### **Name of the Participants and Title of Event:** Mrs. Rashmi Vadjikar One day workshop on Implementation of SYBSc syllabus

Date: 27 May 2020

Name of the Participants and Title of Event: Ms. Akhila Kalmady One day International Webinar on Emerging Challenges and Perspectives in E learning Date: 29 May 2020