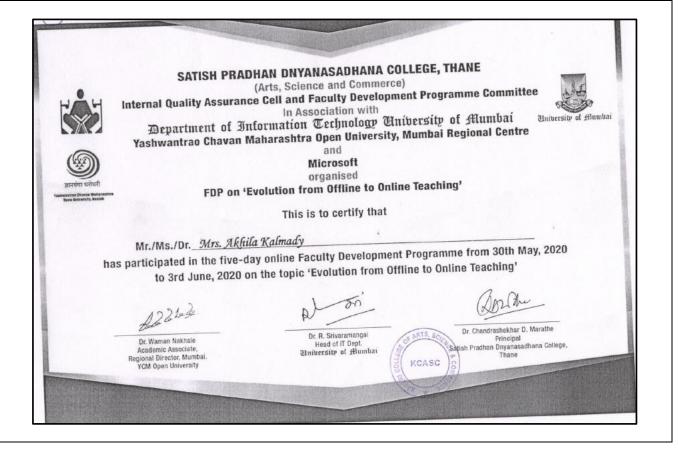

# Name of the Participants and Title of Event: Mrs. Akhila Kalmady FDP on - Evolution from Offline to Online Teaching Date: 30 May 2020 To 3 June 2020

**Name of the Participants and Title of Event:** Mrs. Suwrna Sabnis One-week online FDP On Innovative teaching pedagogy in the technical institutions