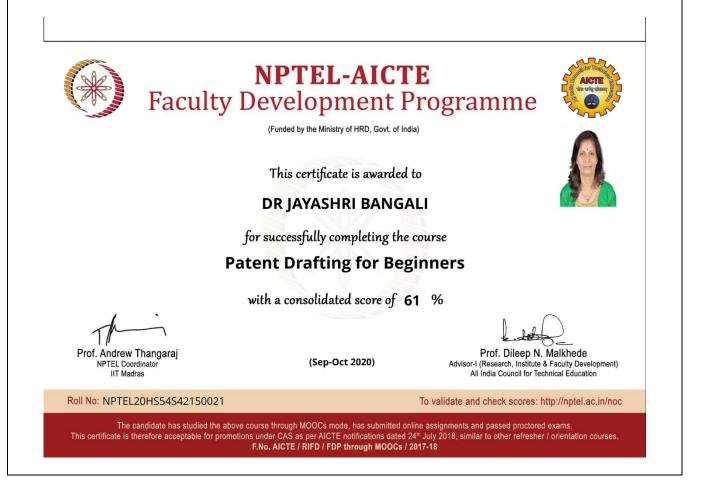

**Name of the Participants and Title of Event:** Dr. Jayashri Bangali Roadmap for patent creation

Date: 01 January 2021 To 31 March 2021 Number of Participants: 01

**Name of the Participants and Title of Event:** Ms. Vandana Upadhyay Six weeks online training on 'R Programming' under Internshala Trainings Faculty Development Program