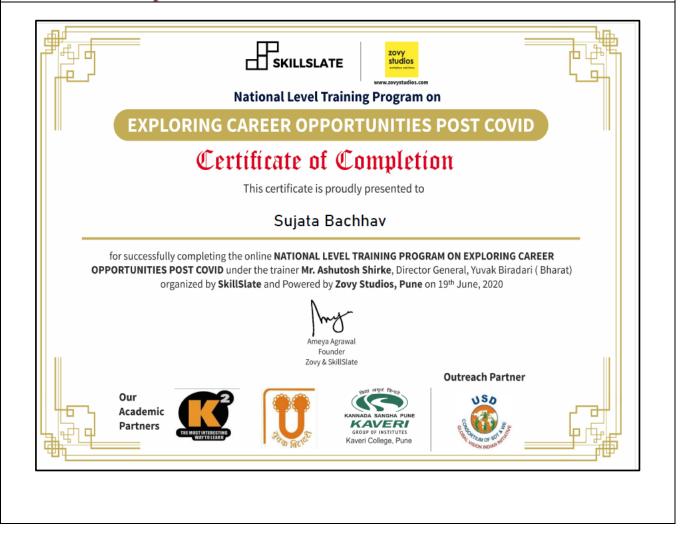

Name of the Participants and Title of Event: Mr. Nilesh Nemade Seven days FDP on "Pedagogical & Curriculum Development for Computer Science
 Date: 21 September 2020 To 28 September 2020
 Number of Participants: 01