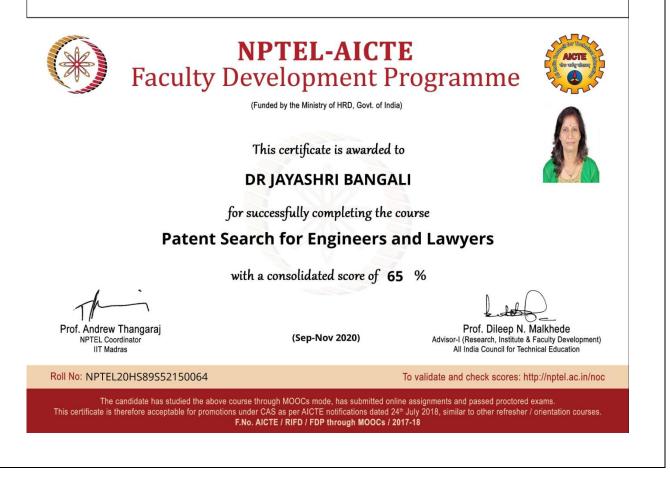

29August 2020 and 4 September 2020-5 September 2020 **Number of Participants:** 01





Name of the Participants and Title of Event: Mr. Nilesh Nemade Seven days FDP on "Pedagogical & Curriculum Development for Computer Science
 Date: 21 September 2020 To 28 September 2020
 Number of Participants: 01





**Name of the Participants and Title of Event:** Dr. Jayashri Bangali Patent Drafting for beginners

Date: 01 September 2020 To 31 October 2020 Number of Participants: 01





Name of the Participants and Title of Event: Dr. Jayashri Bangali Innovation by Design

Date: 01 September 2020 To 31Oct 2020 Number of Participants: 01





Name of the Participants and Title of Event: Dr. Jayashri Bangali FDP On Patent Search for Engineers and Lawyers
 Date: 01 September 2020 To 30 November 2020





**Name of the Participants and Title of Event:** Dr. Jayashri Bangali Roadmap for patent creation

Date: 01 January 2021 To 31 March 2021 Number of Participants: 01





**Name of the Participants and Title of Event:** Ms. Vandana Upadhyay Six weeks online training on 'R Programming' under Internshala Trainings Faculty Development Program

Date: 14 February 2021















PRINCIPAL Kannada Sangha Pume's ari College of Arts, Sciance & Commence

| Name of the Participants and Title of Event: Ms. Vandana Upadhyay One Week                                                                                        |  |  |
|-------------------------------------------------------------------------------------------------------------------------------------------------------------------|--|--|