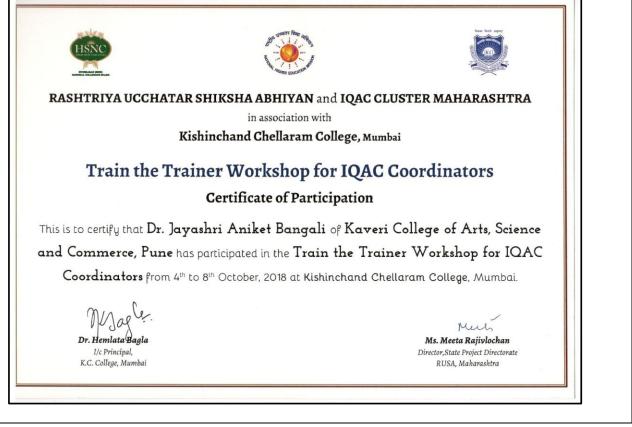

#### Academic Year 2018 – 19

Name of the Participants and Title of Event: Dr. Jayashri Bangali Five days Faculty Development Programme 'Train the Trainer' for IQAC Coordinators Date: 04 October 2018 To 08 October 2018 Number of Participants: 01