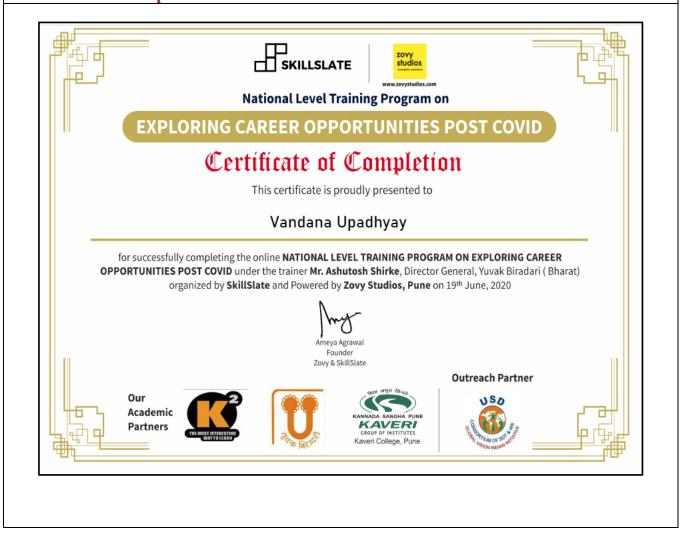

Name of the Participants and Title of Event: Mr. Nilesh Nemade Seven days FDP on "Pedagogical & Curriculum Development for Computer Science
 Date: 21 September 2020 To 28 September 2020
 Number of Participants: 01

**Name of the Participants and Title of Event:** Dr. Jayashri Bangali Patent Drafting for beginners

Date: 01 September 2020 To 31 October 2020 Number of Participants: 01

Name of the Participants and Title of Event: Dr. Jayashri Bangali Innovation by Design