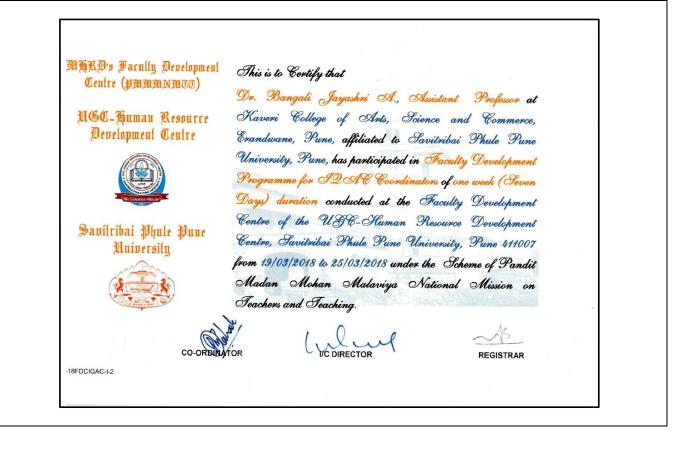

#### Academic Year 2017 – 18

Name of the Participants and Title of Event: Prof. Nilesh Nemade Training in C and C++ at Quick Heal

Date: 14 June 2017 and 15 June 2017

**Name of the Participants and Title of Event:** Dr. Jayashri Bangali One week FDP for IQAC Coordinators organised by UGC HRDC, SPPU

Date: 19 March 2018 To 25 March 2018 Number of Participants: 01