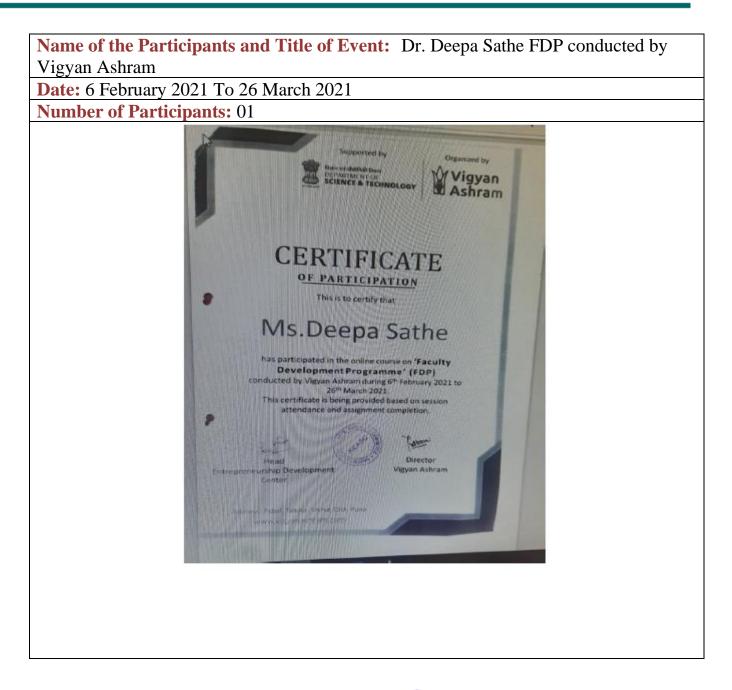

li Patent Drafting for beginners

Date: 01 September 2020 To 31 October 2020 Number of Participants: 01





Name of the Participants and Title of Event: Dr. Jayashri Bangali Innovation by Design

Date: 01 September 2020 To 31Oct 2020 Number of Participants: 01





Name of the Participants and Title of Event: Dr. Jayashri Bangali FDP On Patent Search for Engineers and Lawyers
 Date: 01 September 2020 To 30 November 2020





**Name of the Participants and Title of Event:** Dr. Jayashri Bangali Roadmap for patent creation

Date: 01 January 2021 To 31 March 2021 Number of Participants: 01





**Name of the Participants and Title of Event:** Ms. Vandana Upadhyay Six weeks online training on 'R Programming' under Internshala Trainings Faculty Development Program

Date: 14 February 2021















PRINCIPAL Kannada Sangha Pume's ari College of Arts, Sciance & Commence

| Name of the Participants and Title of Event: Ms. Vandana Upadhyay One Week                                                                                        |  |  |
|-------------------------------------------------------------------------------------------------------------------------------------------------------------------|--|--|
| Faculty Programme on 'Research Methodology and IPR'                                                                                                               |  |  |
| Date: 26 April 2021 To 1 May 2021                                                                                                                                 |  |  |
| Number of Participants: 01