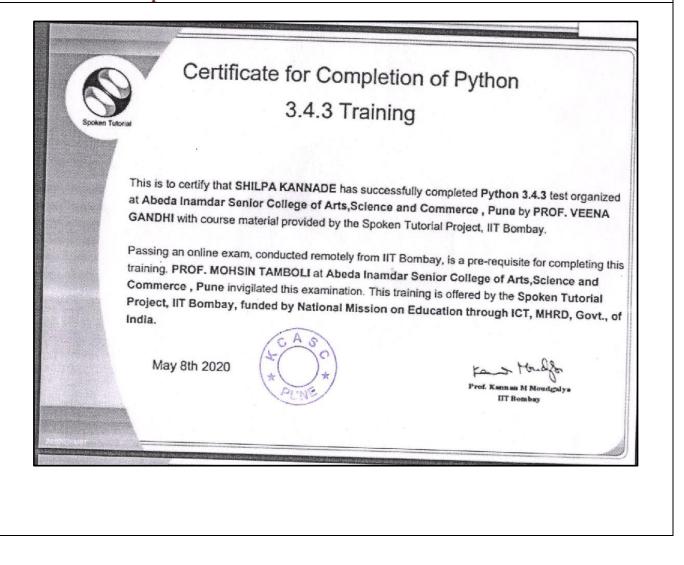

## Name of the Participants and Title of Event: Ms. Akhila Kalmady One week FDP on Programme on Python 3.4.3 Date: 1 May to 8 May 2020

Name of the Participants and Title of Event: Ms. Shilpa Kannade One week FDP on Programme on Python 3.4.3 Date: 1 May to 8 May 2020 Number of Participants: 01

### Name of the Participants and Title of Event: Ms. Vandana Upadhyay One week FDP on Programme on Python 3.4.3 Date: 1 May to 8 May 2020 Number of Participants: 01 M.C.E. SOCIETY'S ABEDA INAMDAR SENIOR COLLEGE OF ARTS, spoken-tutorial SCIENCE & COMMERCE, PUNE-01 ONE WEEK FACULTY DEVELOPMENT PROGRAMME ON PYTHON 3.4.3 in association with Spoken Tutorial, IIT Bombay Certificate This is to certify that Dr./Mr./Mrs./Ms. VANDANA UPADHYAY has participated in "ONE WEEK FACULTY DEVELOPMENT PROGRAMME ON PYTHON 3.4.3" organized by Department of BCA(Science) in association with Spoken Tutorial, IIT Bombay from 1st May 2020 to 8th May 2020. enc(r Dr. Shaila Bootwala Veena Gandhi Mr. Kamil Khan (Co-ordinator) (Head, Department of BCA (Science)) (Principal) (Convener)