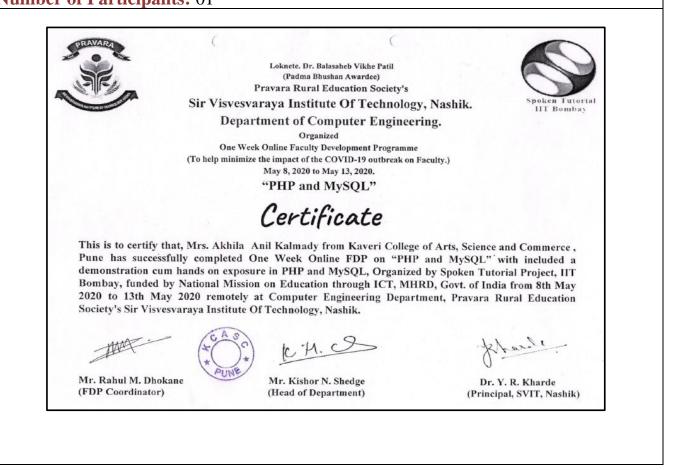

**Name of the Participants and Title of Event:** Mr. Nilesh Nemade One week FDP on "PHP and MySQL"

Date: 8 May 2020 To 13 May 2020 Number of Participants: 01

**Name of the Participants and Title of Event:** Mrs. Shilpa Khadilkar One week FDP on "PHP and MySQL"

Date: 8 May 2020 To 13 May 2020

Name of the Participants and Title of Event: Ms. Vandana Upadhyay One week FDP on "PHP and MySQL"

Date: 8 May 2020 To 13 May 2020

Name of the Participants and Title of Event: Mrs. Rashmi Vadjikar One week FDP on "PHP and MySQL"

Date: 8 May 2020 To 13 May 2020

Name of the Participants and Title of Event: Mrs. Akhila Kalmady One week FDP on "PHP and MySQL"

Date: 8 May 2020 To 13 May 2020 Number of Participants: 01

Name of the Participants and Title of Event: Ms. Shilpa Kannade One week FDP on JAVA