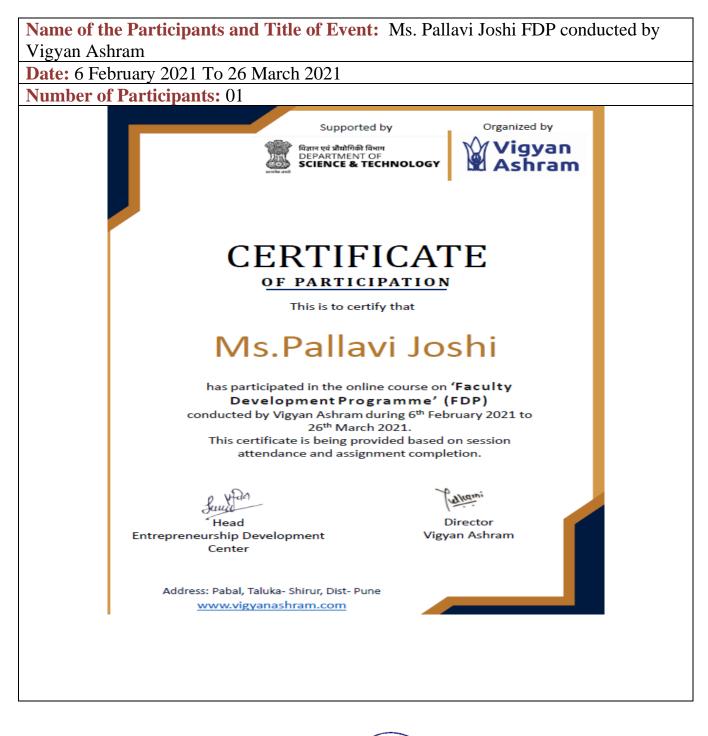

t Drafting for beginners

Date: 01 September 2020 To 31 October 2020 Number of Participants: 01





Name of the Participants and Title of Event: Dr. Jayashri Bangali Innovation by Design

Date: 01 September 2020 To 31Oct 2020 Number of Participants: 01





Name of the Participants and Title of Event: Dr. Jayashri Bangali FDP On Patent Search for Engineers and Lawyers
 Date: 01 September 2020 To 30 November 2020





**Name of the Participants and Title of Event:** Dr. Jayashri Bangali Roadmap for patent creation

Date: 01 January 2021 To 31 March 2021 Number of Participants: 01





**Name of the Participants and Title of Event:** Ms. Vandana Upadhyay Six weeks online training on 'R Programming' under Internshala Trainings Faculty Development Program

Date: 14 February 2021















PRINCIPAL Kannada Sangha Pume's ari College of Arts, Sciance & Commence

| Name of the Participants and Title of Event: Ms. Vandana Upadhyay One Week                                                                                        |  |  |
|-------------------------------------------------------------------------------------------------------------------------------------------------------------------|--|--|
| Faculty Programme on 'Research Methodology and IPR'                                                                                                               |  |  |
| Date: 26 April 2021 To 1 May 2021                                                                                                                                 |  |  |
| Number of Participants: 01