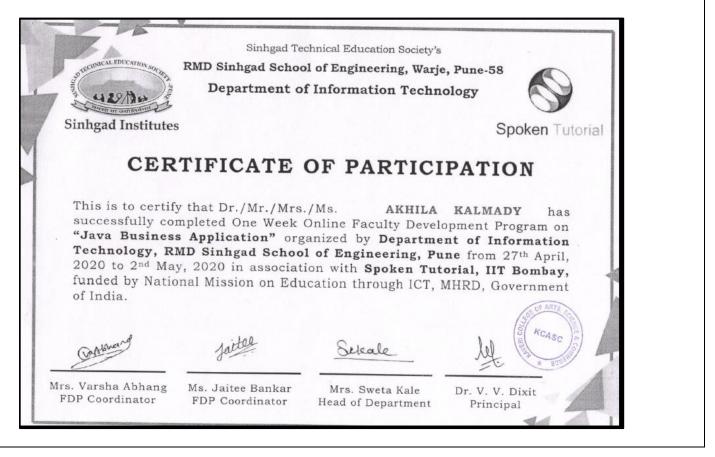

Authorized Signatory of AICTE

Name of the Participants and Title of Event: One-week online FDP on " Java Business Application"

Date: 27 April 2020 To 2 May 2020

**Name of the Participants and Title of Event:** Ms. Shilpa Khadilkar BOSS Linux Training