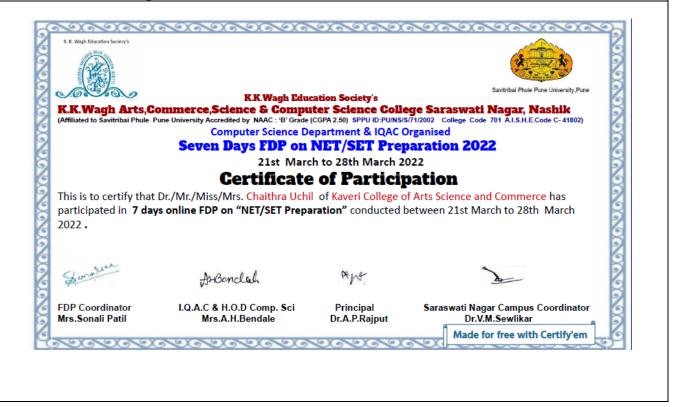

|  |  |
| Convener Program Chair Vice Principal Principal                                                                                                                   |  |  |
|                                                                                                                                                                   |  |  |



## AcademicYear 2021 – 22

Name of the Participants and Title of Event: Mrs. Chaitra Uchil FDP on capacity building programme for TYBBA (CA) Sem5 Date: 25 October 2021 to 27 October 2021 Number of Participants: 01



CASC PRINCIPAL Kannada Sangha Pune's Keveri College of Arts, Sciance & Commerce

**Name of the Participants and Title of Event:** Mrs. Chaithra Uchil Seven days FDP on Net Set preparation

Date: 21 March 2022 To 28 March 2022





Name of the Participants and Title of Event: Mrs. Tapasya More Seven days FDP on Net Set preparation

**Date:** 21 March 2022 To 28 March 2022





**Name of the Participants and Title of Event:** Mrs. Shilpa Kannade Seven days FDP on Net Set preparation

**Date:** 21 March 2022 To 28 March 2022





**Name of the Participants and Title of Event:** Mrs. Vandana Upadhyay Seven days FDP on Net Set preparation

**Date:** 21 March 2022 To 28 March 2022