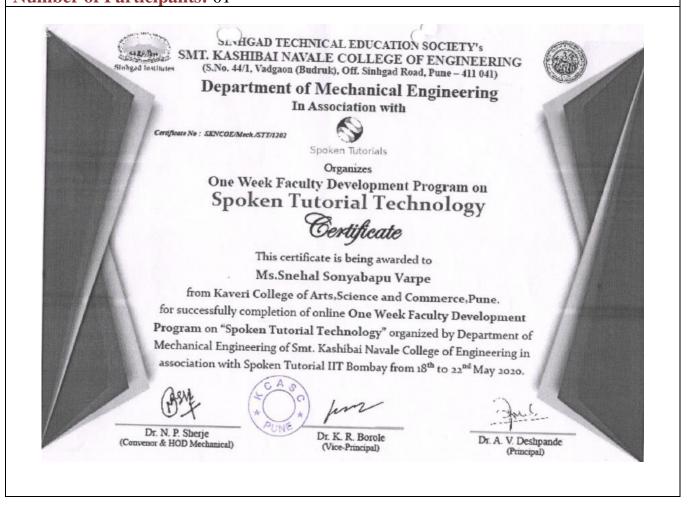

Date: 18 May 2020 To 22 May 2020

Number of Participants: 01

SINHGAD TECHNICAL EDUCATION SUCIETY'S SMT. KASH, BAI NAVALE COLLEGE Or ENGINEERING (S.No. 44/1, Vadgaon (Budruk), Off. Sinhgad Road, Pune - 411 041) Sinhgad Institutes **Department of Mechanical Engineering** In Association with Certificate No : SKNCOE/Mech./STT/1265 Spoken Tutorials Organizes One Week Faculty Development Program on Spoken Tutorial Technology Certificate This certificate is being awarded to Mrs. Shilpa Kannade. from Kaveri College of Arts Science and Commerce, Pune. for successfully completion of online One Week Faculty Development Program on "Spoken Tutorial Technology" organized by Department of Mechanical Engineering of Smt. Kashibai Navale College of Engineering in association with Spoken Tutorial IIT Bombay from 18<sup>th</sup> to 22<sup>nd</sup> May 2020. Dr N D Ch