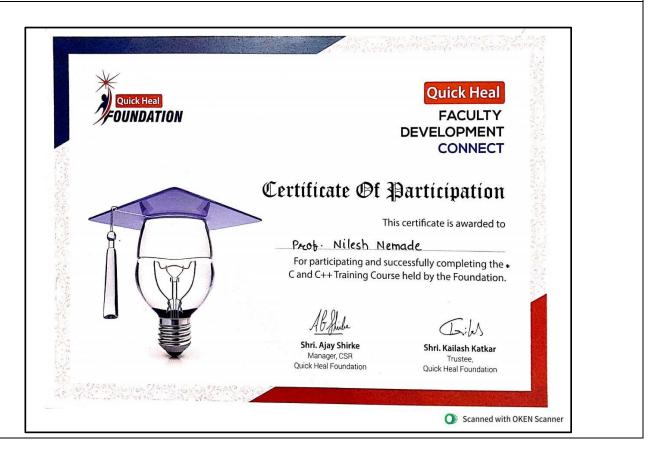

#### Academic Year 2017 – 18

Name of the Participants and Title of Event: Prof. Nilesh Nemade Training in C and C++ at Quick Heal

Date: 14 June 2017 and 15 June 2017

**Name of the Participants and Title of Event:** Dr. Jayashri Bangali One week FDP for IQAC Coordinators organised by UGC HRDC, SPPU

Date: 19 March 2018 To 25 March 2018 Number of Participants: 01