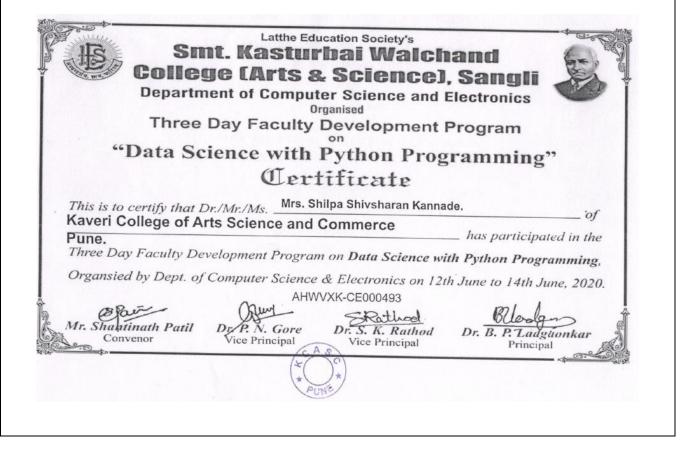

| Academic Year 2020 – 21                                                                                                                                                                                                                                                                   |  |  |  |  |  |  |
|-------------------------------------------------------------------------------------------------------------------------------------------------------------------------------------------------------------------------------------------------------------------------------------------|--|--|--|--|--|--|
| Name of the Participants and Title of Event: Sujata Bachhav Online FDP on                                                                                                                                                                                                                 |  |  |  |  |  |  |
| syllabus implementation under CBCS pattern                                                                                                                                                                                                                                                |  |  |  |  |  |  |
| Date: 15 June 2020 To 20th June 2020                                                                                                                                                                                                                                                      |  |  |  |  |  |  |
| Number of Participants: 01                                                                                                                                                                                                                                                                |  |  |  |  |  |  |
|                                                                                                                                                                                                                                                                                           |  |  |  |  |  |  |
| Dr. D.Y. Patil Unitech Society's<br>Dr. D. Y. Patil Arts, Commerce and Science College, Pimpri, Pune-18<br>(NAAC re-accredited 'A' Grade with 3.28 CGPA)<br>Recipient of Best College Available for Academic Year 2016-2017<br>in<br>Association with<br>Savitribai Phule Pune University |  |  |  |  |  |  |
| Online Faculty Development Programme                                                                                                                                                                                                                                                      |  |  |  |  |  |  |
| "Syllabus Implementation of S.Y.B.B.A.(C.A.) CBCS 2019 Pattern"<br>Organized by<br>Department of Computer Science<br>CERTIFICATE                                                                                                                                                          |  |  |  |  |  |  |
| This is to certify that Sujata Shivaji Bachhav of Kaveri College of Arts, Science & Commerce has participated in Online "Faculty Development                                                                                                                                              |  |  |  |  |  |  |
| Programme on Syllabus Implementation of S.Y.B.B.A.(C.A.) CBCS 2019 Pattern" conducted from 15 <sup>th</sup> June 2020 to 20 <sup>th</sup> June 2020.                                                                                                                                      |  |  |  |  |  |  |
|                                                                                                                                                                                                                                                                                           |  |  |  |  |  |  |
| Dr. Ranjit Patil Vice Principal and Coordinator                                                                                                                                                                                                                                           |  |  |  |  |  |  |
| Dr. Mohan Waman Principal                                                                                                                                                                                                                                                                 |  |  |  |  |  |  |
|                                                                                                                                                                                                                                                                                           |  |  |  |  |  |  |
|                                                                                                                                                                                                                                                                                           |  |  |  |  |  |  |
|                                                                                                                                                                                                                                                                                           |  |  |  |  |  |  |

Name of the Participants and Title of Event: Mrs. Vandana Upadhyay Online FDP on syllabus implementation under CBCS pattern Date: 15 June 2020 To 20th June 2020

Dr. D.Y. Patil Unitech Society's Dr. D. Y. Patil Arts, Commerce and Science College, Pimpri, Pune-18 УРГ (NAAC re-accredited 'A' Grade with 3.28 CGPA) Recipient of Best College Award of SPPU for Academic Year 2016-2017 in Association with Savitribai Phule Pune University **Online Faculty Development Programme** On "Syllabus Implementation of S.Y.B.B.A.(C.A.) CBCS 2019 Pattern" Organized by Department of Computer Science CERTIFICATE This is to certify that Vandana Upadhyay of Kaveri College of Arts, Science and Commerce has participated in Online "Faculty Development Programme on Syllabus Implementation of S.Y.B.B.A.(C.A.) CBCS 2019 Pattern" conducted from 15<sup>th</sup> June 2020 to 20<sup>th</sup> June 2020. un Dr. Ranjit Patil Dr. Mohan Waman Vice Principal and Coordinator Principal