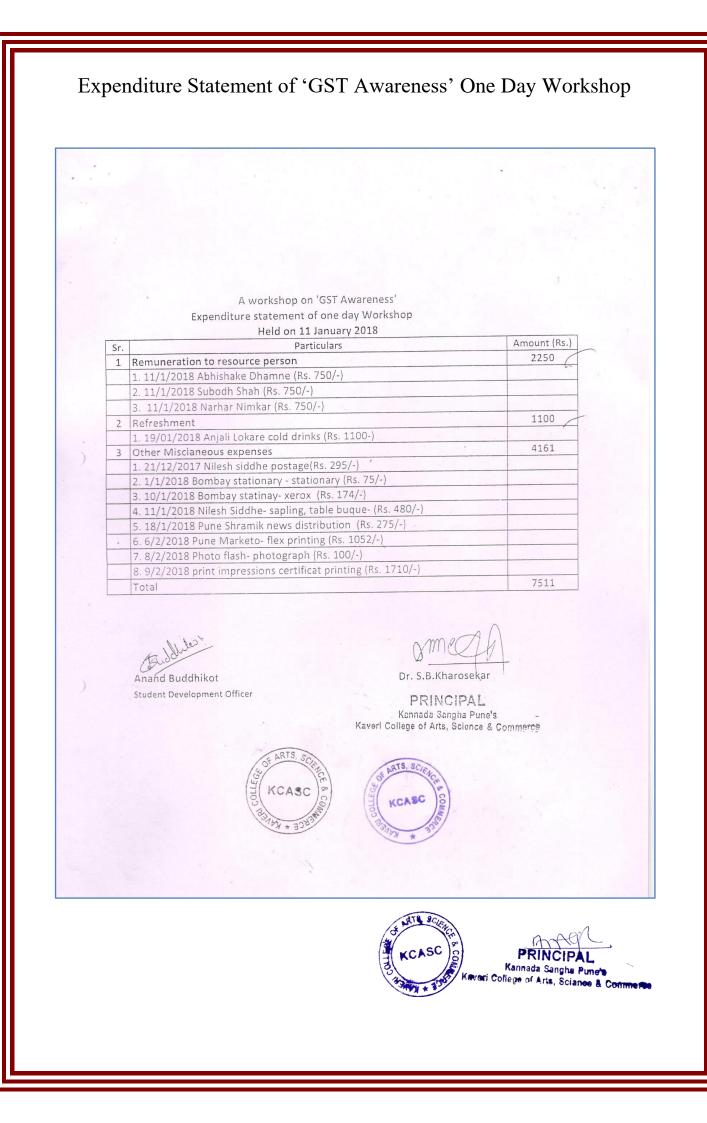

| KCASC B<br>Kannada Sanghe Punete<br>Kavari College of Arts, Sciance & Commerce                                                                                                                             |



### University Letter for Opportunities in Research filed for Science, Commerce and Management



संदर्भ क्र.विविमं /2017-18/496 प्रति,

### मा.प्राचार्य/संचालक,

कन्नडा संघ पुणॆ कन्नडा संघ पुणॆचे कावेरी कॉलेज ऑफ कलाविज्ञान व वाणिज्य महाविद्यालय पता: ३६ गणेशनगर एरंडवणे पुणे ४११ ०३८ ता.: पुणे (महानगर पालिका हद्द) जि: पुणे

विषय :-Opportunities in Research field" for Science, Commerce and Management

महोदय/महोदया,

वरील विषयास अनुसरून आपणास कळविण्यात येते की, सावित्रीबाई फुले पुणे विद्यापीठ विद्यार्थी विकास मंडळ व आपले महाविद्यालय यांच्या संयुक्त विद्यमाने Opportunities in Research field" for Science, Commerce and Management ('क' गट) आयोजित करण्यास आपणास मान्यता देण्यात येत आहे. सदर कार्यशाळा आयोजनासाठी आपल्या महाविद्यालयास रु. 10000 /- पर्यंत अर्थसाहाय्य मंजूर करण्यात आलेले आहे. या व्यतिर