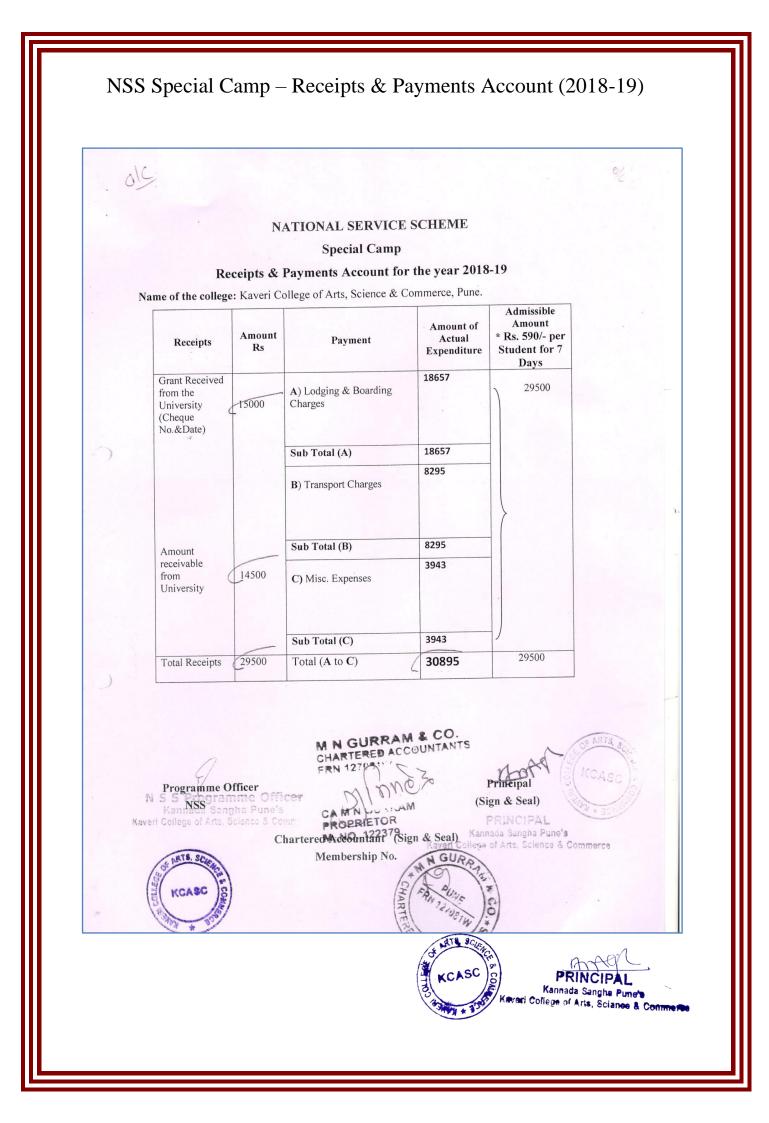

# Contents

| Fees from Students                                                       | 1   |
|--------------------------------------------------------------------------|-----|
| Research Project Grants for Major Project From ISRO -UoP                 | 6   |
| Research Project Grant for Minor Project from Board of Development, SPPU | J10 |
| Sponsorship for National Level Workshop                                  | 18  |
| Funds Received from Philanthropists                                      | 20  |
| Grants Received from SPPU for conducting examination                     | 32  |
| Grants received from University for various activities                   | 39  |
| University letter for Karmaveer Bhaurao Patil Earn and Learn Grants      | 43  |
| Funds received for National Service Scheme                               | 49  |
| Grants from Student Development Office for Special Guidance Activities   | 78  |
| Funds Received under Quality Improvement Programme Of University         | 98  |
| Funds Receive From Parent Body Kannada Sangha                            | 103 |
| Internal Audit Report                                                    | 104 |
| External Audit Report                                                    | 109 |