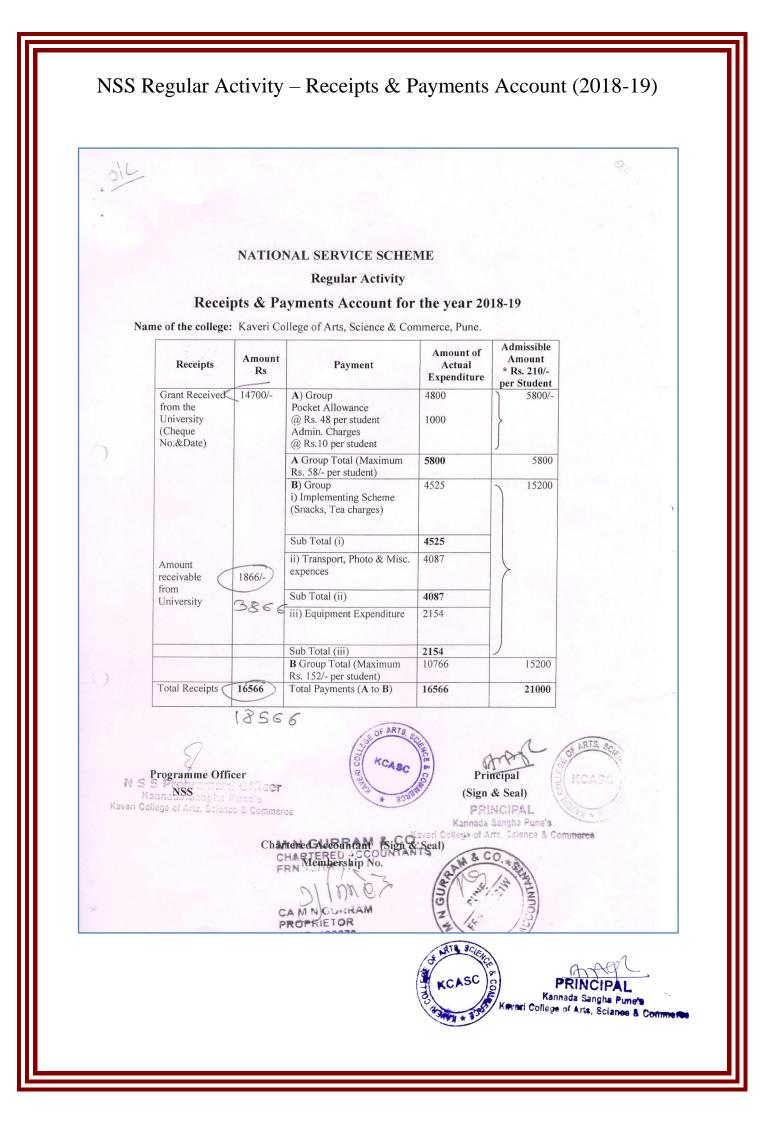

# Contents

| Fees from Students                                                       | 1   |
|--------------------------------------------------------------------------|-----|
| Research Project Grants for Major Project From ISRO -UoP                 | 6   |
| Research Project Grant for Minor Project from Board of Development, SPPU | J10 |
| Sponsorship for National Level Workshop                                  | 18  |
| Funds Received from Philanthropists                                      | 20  |
| Grants Received from SPPU for conducting examination                     | 32  |
| Grants received from University for various activities                   | 39  |
| University letter for Karmaveer Bhaurao Patil Earn and Learn Grants      | 43  |
| Funds received for National Service Scheme                               | 49  |
| Grants from Student Development Office for Special Guidance Activities   | 78  |
| Funds Received under Quality Improvement Programme Of University         | 98  |
| Funds Receive From Parent Body Kannada Sangha                            | 103 |
| Internal Audit Report                                                    | 104 |
| External Audit Report                                                    | 109 |