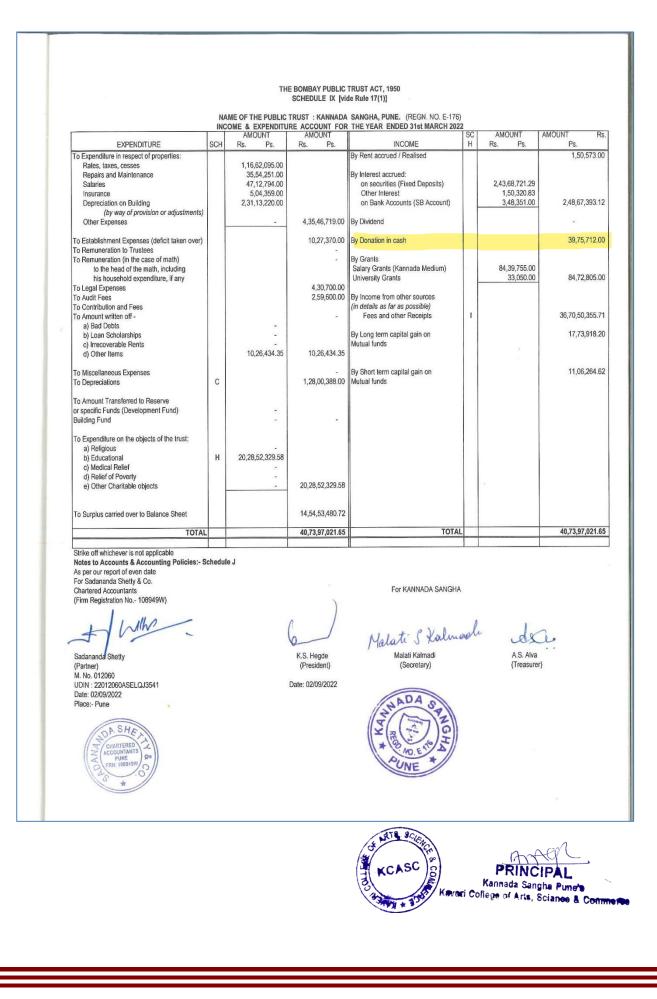

2018 | 29/12/2018 | 150000.00 | 100000 | Proposal Sanctioned Subject to<br>Submission of a copy of Principal<br>Approval letter. if Compliance not<br>Complited Amount will not be released |
| (SCW181147001)<br>[CAAP011470]<br>Pad.Dr.D.Y.Patil Science and<br>Computer Science College<br>Addr: Sect-27 A Near Lokmanya<br>Hospital Nigadi Pradhikaran Akurdi<br>Tal: Pimpari Chinchwad (corporation<br>Area) Dist: Pune, Pincode: 411044 | Matlab                                                                             | Duration 2 Days<br>Level- State | 14/12/2018 | 15/12/2018 | 50000.00  | 50000  | Proposal Sanctioned Subject to<br>Submission of a copy of Principal<br>Approval letter. if Compliance not<br>Complited Amount will not be released |



## Funds Receive From Parent Body Kannada Sangha



## Internal Audit Report

### 21-22

### SENIOR COLLEGE SECTION:

Internal Auditor's report for the period from October 2021 to March 2022

### A. FINANCE & ACCOUNTS

Review of Vouchers (Cash/Bank/Payments/Receipts): We have completed checking of vouchers (Cash and Bank Payment / Receipts) for the period from October 2021 to March 2022. Discrepancies found during the course of audit have been rectified while conducting the audit.

#### 1. Observation:

١.

In the following few cases there were no supporting found for the expense entries

| Sr. No. | Date      | Ref. No. | Accounts debited | Amount Rs. |  |
|---------|-----------|----------|------------------|------------|--|
| 1.      | 1/11/2021 | 179      | Refreshment Exp  | Rs.1605/-  |  |
| 2.      | 7/10/2021 | 172      | Professio