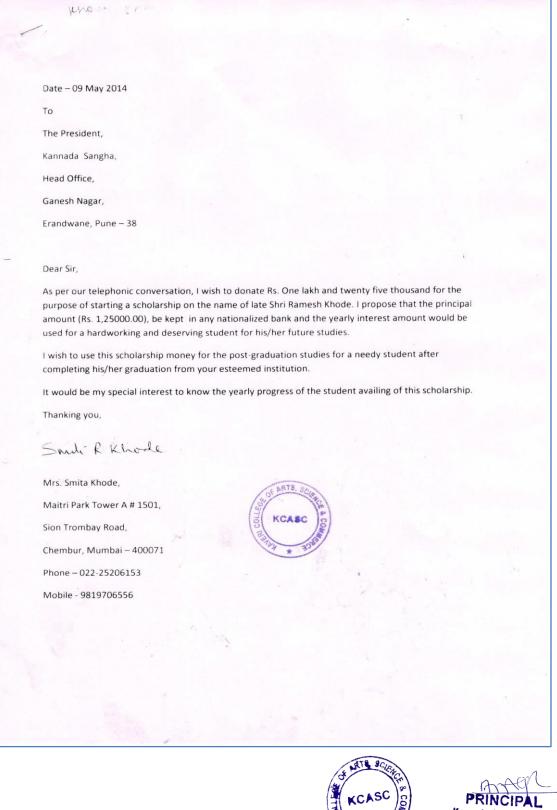

| IG Section<br>ate. Dr.<br>2021 - 22   | 674     | 1,250.00  |           |
| 8-2-2023 To    | Cash<br>Being payment to Deo Vedant N<br>towards Late Dr. Kalmadi Sham<br>Prize 2021 - 22, All over Topper<br>Sction 2021 - 22.(Feliciated dur<br>Day Celebration Programme 26                     | rao cash<br>(Boys) UG<br>ing Republic | 701     | 1,250.00  |           |
|                |                                                                                                                                                                                                    |                                       |         | 17,500.00 | 17,500.00 |

KCASC COMMENTS

AT ..... A PRINCIPAL Kannada Sangha Puneto CASC CON Keveri College of Arts, Sciance & Comm

### Letter from Ms Smita Khode



Kannada Sangha Pune's Kavari College of Arts, Sciance & Commen

### Letter from Kushal Hegde (President Kannada Sangha)



#### Subject: Your letter dtd. 9th May, 2014 regarding Scholorship

#### Dear Madam,

Sion Trombay Road, Chembur , Mumbai 400071

Received your letter dtd. 9<sup>th</sup> May,2014 & noted the contents. We appreciate your desire to assist financially the needy, hardworking and deserving students of our Sr. College by giving them scholarship.

As per your suggestion, the amount of Rs. 1,25,000.00 (in words One Lakh Twenty five Thousand Only) will be deposited in a Nationalised Bank & the yearly interest would be calculated and would be used as a scholorship amount to be given to T Y B.sc (Computer Science) student/s of the Sr. college every year. It will also be seen t