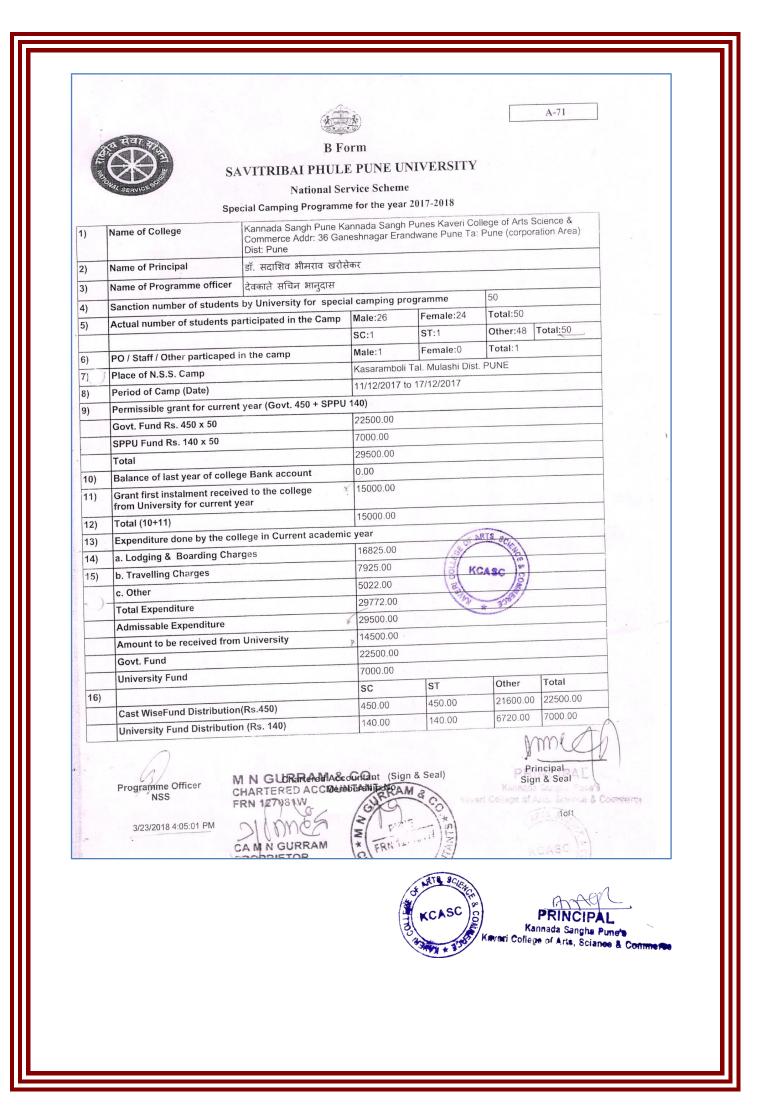

# Contents

| Fees from Students                                                       | 1   |
|--------------------------------------------------------------------------|-----|
| Research Project Grants for Major Project From ISRO -UoP                 | 6   |
| Research Project Grant for Minor Project from Board of Development, SPPU | J10 |
| Sponsorship for National Level Workshop                                  | 18  |
| Funds Received from Philanthropists                                      | 20  |
| Grants Received from SPPU for conducting examination                     | 32  |
| Grants received from University for various activities                   | 39  |
| University letter for Karmaveer Bhaurao Patil Earn and Learn Grants      | 43  |
| Funds received for National Service Scheme                               | 49  |
| Grants from Student Development Office for Special Guidance Activities   | 78  |
| Funds Received under Quality Improvement Programme Of University         | 98  |
| Funds Receive From Parent Body Kannada Sangha                            | 103 |
| Internal Audit Report                                                    | 104 |
| External Audit Report                                                    | 109 |