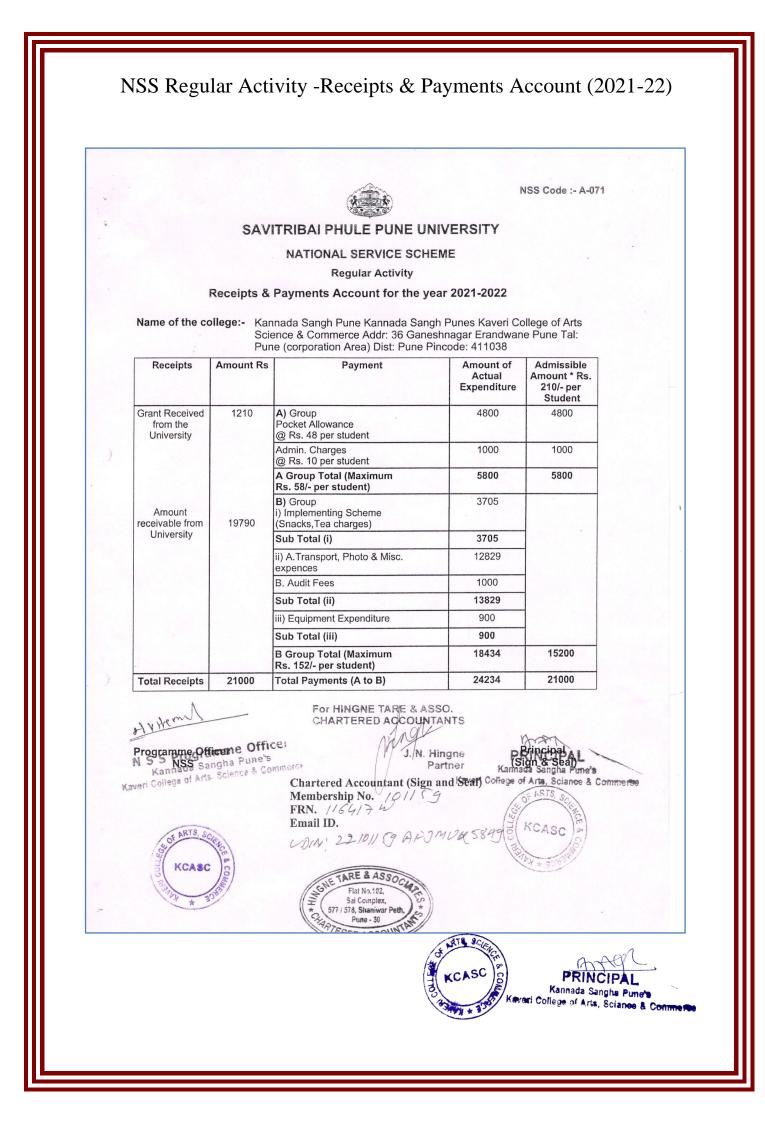

Total Payments (A to B)                       | OF ARTS, S | Circ       | Grand Total                     | 24234 |
|    |                                               | KCASC      | CALCE & CO |                                 |       |

KCASC

+ 3C

Programme Officer N 5 5 Prose Afficer Kannada Sangha Pune's Kaveri College of Arts. Science & Commerce

E

12m Principal PRIST & Seal Kannada Sangha Pune's Keveri Coffege of Arts, Sciance & Con





### SAVITRIBAI PHULE PUNE UNIVERSITY

NATIONAL SERVICE SCHEME

**Regular** Activity

Statement of Itemwise Expenditure for the Year 2021-2022 Chartered Accountant (Sign and Seal) Membership No. FRN. Email ID.



For HINGNE TARE & ASSO. CHARTERED ACCOUNTANTS J. N. Hingne Partner

Mars No: 10/159 UDIM: 2-24011594 F5MUR5849

NSS Code :- A-071







## Grants from Student Development Office for Special Guidance Activities

University Letter for Special Guidance Scheme Recognition

2017-2018





## Special Guidance Expenditure Statement (2017-18)

|     |            |                         | 1:1 Ctotomont 2017-18     |             |             |        |
|-----|------------|-------------------------|---------------------------|-------------|-------------|--------|
|     |            |                         | nditure Statement 2017-18 | Time A.M    | Class       | Amount |
| Sr. | Date       | Speaker                 | Topic                     |             | F.Y.B.A     | - 700  |
| 1   | 18-08-2017 | Ms. Jaiprabha Gajbhiv   | Phonetics and Phonology   | 10.15 12.15 |             |        |
|     | 1          |