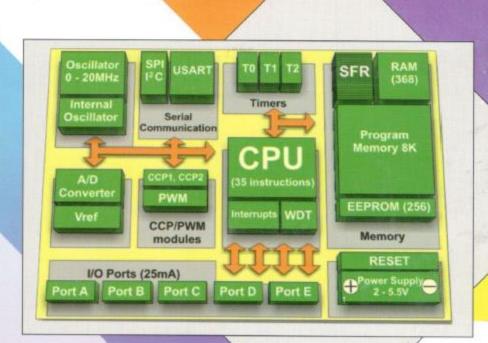

## MICROCONTROLLER ARCHITECTURE AND PROGRAMMING

Electronics (ELC-231): Paper-I

CBCS 2 CREDITS

Dr. J. A. BANGALI Dr. (Prof.) P. B. BUCHADE S. R. CHAUDHARI Dr. (Prof.) M. L. DONGARE

PRINCIPAL

Kannada Sangha Pune's

# MICROCONTROLLER **ARCHITECTURE &** PROGRAMMING

[2 Credits] **Electronics Paper-I** 

Second Year B.Sc. Computer Science - Semester-III New Syllabus as per CBCS Pattern from June 2020

Dr. J. A. Bangali

M. Sc., M. Phil, Ph.D. Head, Dept. of Electronic Science, Coordinator, B.Sc. Computer Science, Kaveri College of Arts, Science & Commerce, Pune - 411038 S. R. Chaudhari