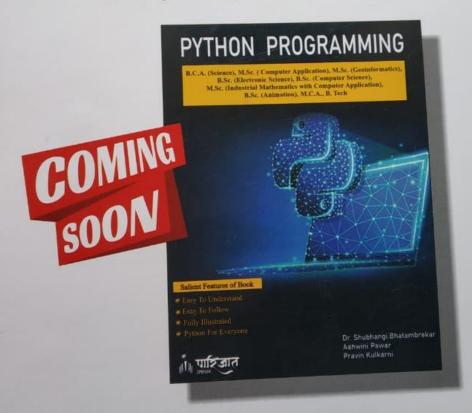

# AY 2020-21

| Sr.<br>No | Name of the Author   | Title of the paper / Title of the book/chapters published |
|-----------|----------------------|-----------------------------------------------------------|
| 1.        | Dr. Jayashri Bangali | Microcontroller Architecture and Programming              |
|           |                      | Digital Communication and Networking                      |
|           |                      | Communication Electronics                                 |
|           |                      | Digital System Design                                     |
|           |                      | Embedded System Design                                    |
|           |                      | Microcontroller and Python Programming                    |
|           |                      | Wireless Communication and Internet of Things             |
| 2         | Dr. Shweta Bapat     | Know Everything About Corporate Social Responsibility     |
| 3         | Dr. Sayee Kulkarni   | A Value at Risk Approach For Analyzing Stock Movement     |
|           |                      | of BSE Sensex Companies During The Covid 19 Pandemic      |
| 4         | Mrs. Suvarna Subnis  | <u>Discrete Mathematics</u>                               |
|           |                      | Matrix Algebra                                            |
|           |                      | <u>Linear Algebra</u>                                     |
|           |                      | Graph Theory                                              |
| 5         | Ms. Ashwini Kale     | Methods of Applied Statistics                             |
|           |                      | Continuous Probability Distributions & Testing of         |
|           |                      | <u>Hypothesis</u>                                         |

## **MICROCONTROLLER AND PYTHON PROGRAMMING**

**ELECTRONIC SCIENCE (EL-242): Paper-II** 

S. R. CHAUDHARI

Prof. (Dr.) P. B. BUCHADE Prof. (Dr.) M. L. DONGARE Dr. J. A. BANGALI

Kannada Sangha Pune's Keveri College of Arts, Sciance & Con SPPU New Syllabus

# MICROCONTROLLER AND PYTHON PROGRAMMING

[2 Credits]
Electronics P-II

For

Second Year B.Sc. - Semester-IV

As Per New Revised Choice Based Credit System
(CBCS) Syllabus w.e.f. June 2020

Prof. (Dr.) P. B. Buchade