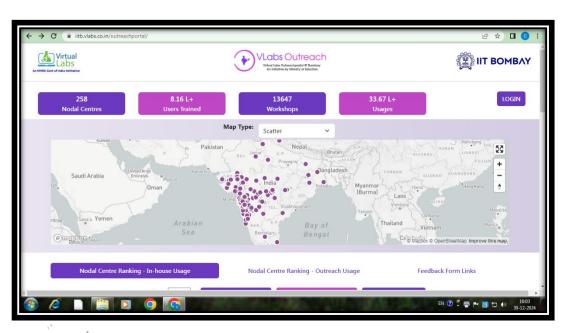

pens Eve Thousand him Handred Only by Chaque NaCO NoRTIGE No. BARGOSH 1987 1988 Dated 2020-64 Science of Wall Transaction Psychia at Conditionage Culent towards N4. Bit Annual Nambership Fee for the Transaction per 2004-25.

Rs. 5900

Sincerely Yours

- Jus Administrative Officer/Finance)

This receipt is valid on realization of Cheque and DO. Subject to Genetic read Quijern() jurisdiction only Cealer Printed Date: 2008-12-12 0-033-19 INPLEMENT FOR Mo: INPIN-LISTEDCOANT13 GSTIN. 24AAATH4E0J1ZE.

Infocity, P.B. No. 4, Gandhinagar - 382007, Gujarat, INDIA इच्छोसीटे, थो.यो. ये. ५, गोपीनगर - ३८२००७, गुनवल (प्रवस) Ph.: +91-79-23268000, Fax : +91-79-23268222, http://www.inflibnet.ac.in

PRINCIPAL Kannada Sangha Pune's



#### **E-RESOURCES**

#### **SPRINGBOARD**









#### **VIRTUAL LABS**