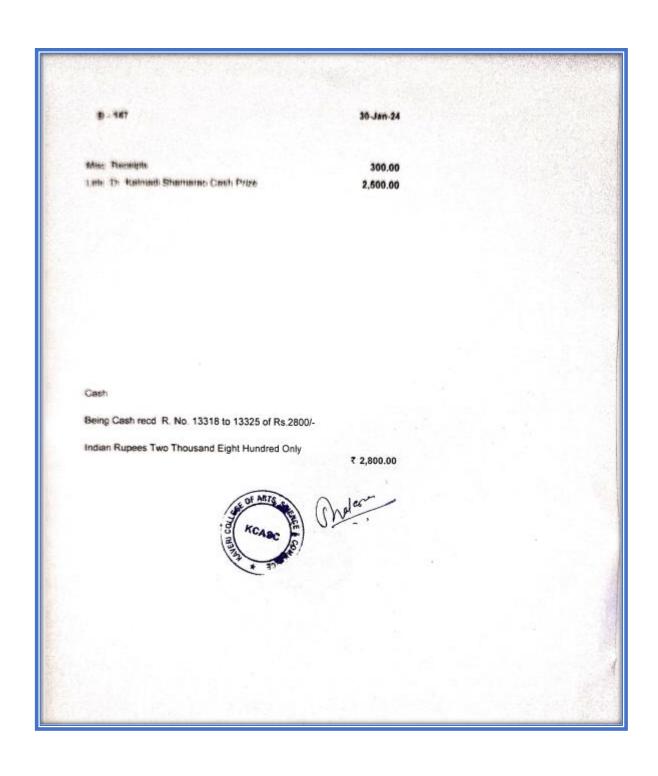

## 2. Funds Received from PhilanthropistsEndowment Prize –Late. Dr. Kalmadi Shamarao Cash Prize