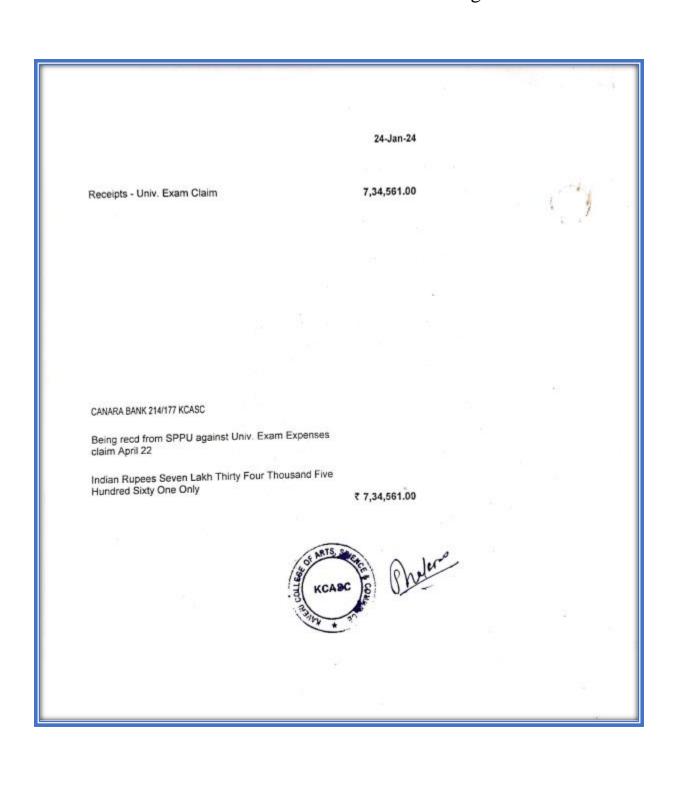

### 3. Grants Received from SPPU for conducting examination

4. Funds received from University for Earn and Learn Scheme

16-Mar-24 B - 160 67,163.00 Univ. Grant for Earn & Learn Scheme CANADA SAME 2018/901 E & L Schone Grant reacd 2023 - 24 full and Final Grant Cheque No. 619662 dated 15.3.24 Indian Rupees Sixty Seven Thousand One Hundred Sixty Three Only ₹ 67,163.00