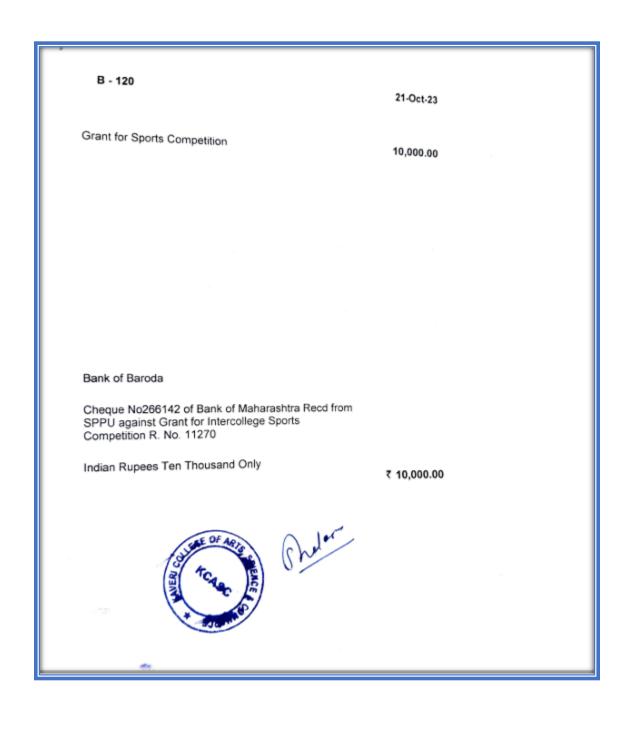

### 7. Grants for Sports Competition

B - 143

19-Jan-24

Grant for Sports Competition

8,000.00

Bank of Baroda

Being receivd Cheque No. 272134 of BOM from Pune City Zonal Sports Committee towrds Grant for Squash Intercollege Sports Competion R. No. 13288

Indian Rupees Eight Thousand Only

₹ 8,000.00

B - 162 22-Mar-24

Grant for Sports Competition

5,000.00

Bank of Baroda

Being cheque No. 272148 Recd from Pune City Zonal Sports Committee towards Grant for NETBALL Sports Competition 2023 - 24