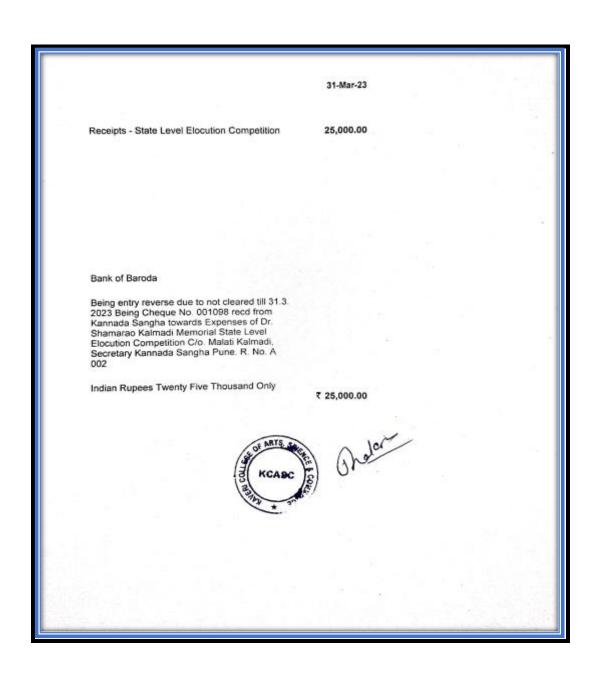

,646.00       |

## 2. Funds Received from PhilanthropistsEndowment Prize –Late. Dr. Kalmadi Shamarao Cash Prize



### 3. Grants Received from SPPU for conducting examination



4. Funds received from University for Earn and Learn Scheme



16-Mar-24 B - 160 67,163.00 Univ. Grant for Earn & Learn Scheme CANADA SAME 2018/901 E & L Schone Grant reacd 2023 - 24 full and Final Grant Cheque No. 619662 dated 15.3.24 Indian Rupees Sixty Seven Thousand One Hundred Sixty Three Only ₹ 67,163.00

## 5. Grants for NSS Camp



26-Mar-24 Grant for N S S Camp 45,610.00 CANARA BANK 201/52080 NSS Being recd through PFM (SBI) against NSS Camp & Regular Activities Indian Rupees Forty Five Thousand Six Hundred Ten Only ₹ 45,610.00

6. Funds received from Parent Body Kannada Sangha for Elocution competition



### 7. Grants for Sports Competition



B - 143

19-Jan-24

Grant for Sports Competition

8,000.00

Bank of Baroda

Being receivd Cheque No. 272134 of BOM from Pune City Zonal Sports Committee towrds Grant for Squash Intercollege Sports Competion R. No. 13288

Indian Rupees Eight Thousand Only

₹ 8,000.00



B - 162 22-Mar-24

Grant for Sports Competition

5,000.00

Bank of Baroda

Being cheque No. 272148 Recd from Pune City Zonal Sports Committee towards Grant for NETBALL Sports Competition 2023 - 24

Indian Rupees Five Thousand Only

₹ 5,000.00





8. Fee concession from Parent body Kannada Sangha

| Fee Concession Fro | om Kannada Sangha 2023 - 2 | 11 |
|--------------------|----------------------------|----|
|                    |                            |    |

| Sr. No. | Name