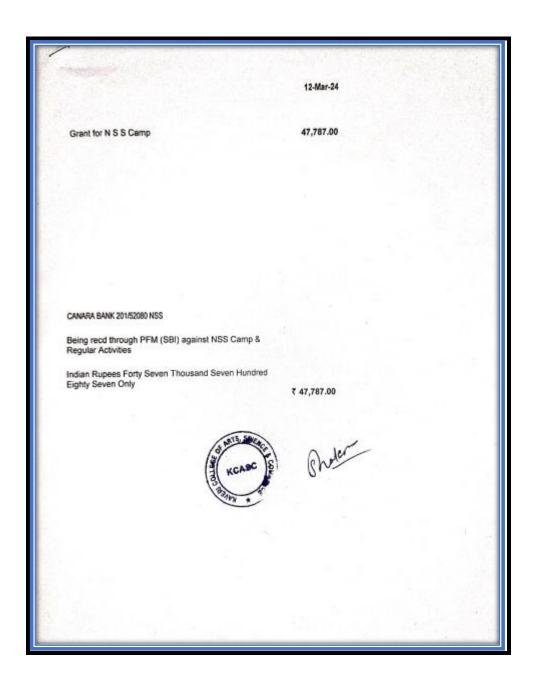

## 5. Grants for NSS Camp

26-Mar-24 Grant for N S S Camp 45,610.00 CANARA BANK 201/52080 NSS Being recd through PFM (SBI) against NSS Camp & Regular Activities Indian Rupees Forty Five Thousand Six Hundred Ten Only ₹ 45,610.00