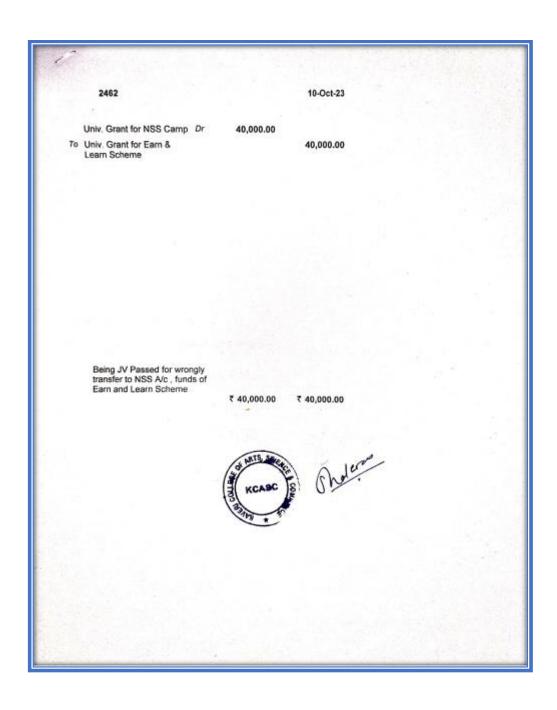

## 5. Grants for NSS Camp

26-Mar-24 Grant for N S S Camp 45,610.00 CANARA BANK 201/52080 NSS Being recd through PFM (SBI) against NSS Camp & Regular Activities Indian Rupees Forty Five Thousand Six Hundred Ten Only ₹ 45,610.00