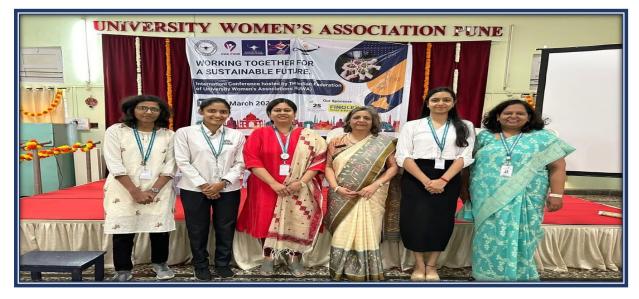

Yoga Trainer Ms. Revati Deshmukh felicitated by Vice-Principal Dr. Muckta Karmarkar

PRINCIPAL Kannada Sangha Pune's Maveri College of Arts Science's Commerce

4. Two teachers from our college attended International Conference on Working together for a Sustainable Future

Assistant Profressor Mrs. Bhakti Joshirao and Mrs. Soniya Kumbhojkar with Chairperson Mrs. Malati S. Kalmadi.