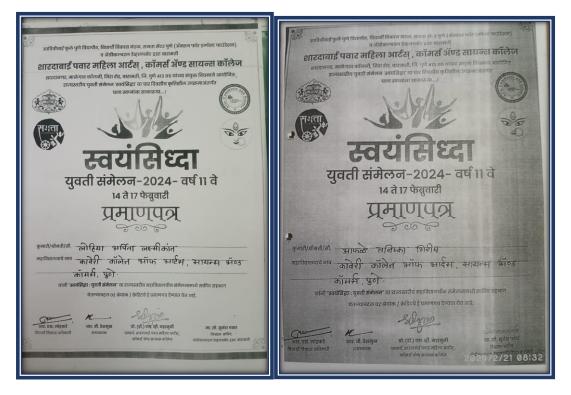

• Dedicated washrooms for women

PRINCIPAL Kannada Sangha Pune's

2. Students attended The Swayam Siddha Youth Conference 2024 took place from February 14th to 17th, 2024 through collaborative efforts from Savitribai Phule Pune University (SPPU), Student development Organisation, Samata Center (Action for Impact Foundation), and the Agricultural Development Trust Baramati. The event was hosted at the prestigious Shardabai Pawar Women's Arts Commerce and Science College in Shardanagar. Malegaon, Baramati, Pune.

Participation certificates of girl students participated in Swayam Siddha Yuvati Sammelan organized from February 14th to 17th, 2024.

PRINCIPAL Kannada Sangha Pune's Sveri College of Arts Science & Comin