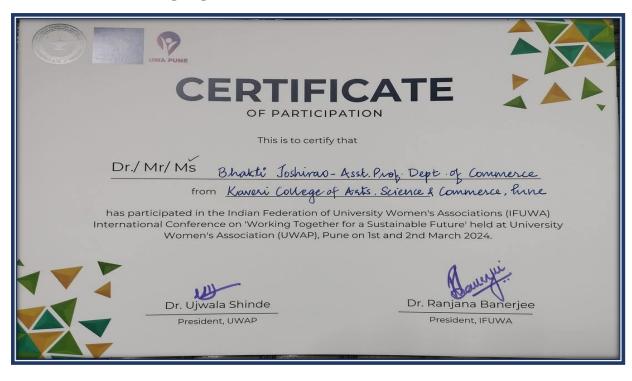

Yoga Trainer Ms. Revati Deshmukh felicitated by Vice-Principal Dr. Muckta Karmarkar

PRINCIPAL Kannada Sangha Pune's Maveri College of Arts Science's Commerce

4. Two teachers from our college attended International Conference on Working together for a Sustainable Future

Assistant Profressor Mrs. Bhakti Joshirao and Mrs. Soniya Kumbhojkar with Chairperson Mrs. Malati S. Kalmadi.