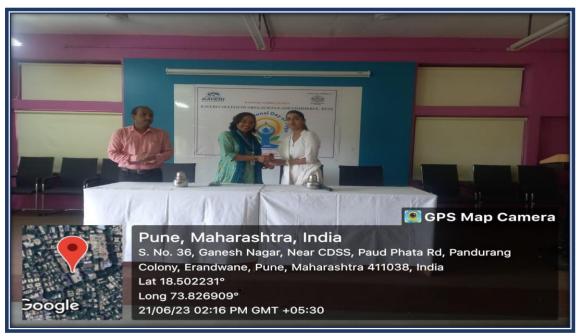

#### 3. International Yoga Day:

Kaveri College of Arts, Science, and Commerce, Kannada Sangha Pune, celebrated the 9th International Yoga Day on 21st June 2023 with a session led by expert yoga trainer and dietician Ms. Revati Deshmukh. The event was attended by Principal Dr. Ashok Agrawal, Vice-Principal Dr. Mukta Karmarkar, and NSS Program Officer Mr. Nilesh Nemade. Staff members practiced Surya Namaskara, yoga asanas, and chanted 108 Omkar, followed by meditation. The session left participants feeling relaxed and peaceful.

Yoga Trainer Ms. Revati Deshmukh felicitated by Vice-Principal Dr. Muckta Karmarkar

PRINCIPAL Kannada Sangha Pune's Maveri College of Arts Science's Commerce

4. Two teachers from our college attended International Conference on Working together for a Sustainable Future