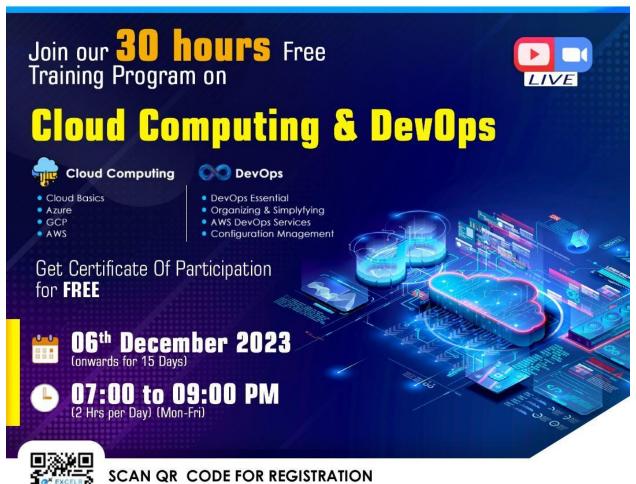

## **Python Programming and SQL**

### **Notification:**

Dear Sir/Madam,

Greetings from ExcelR!

We are super excited to announce our next EDL(Everyday Learning)-SDP(Student Development Program) on Python Programming and SQL for 30 hours, Commencing from 27th Nov 2023(15 Days Onwards) | Time 7.00 PM – 9.00 PM | Weekdays. We request you circulate this message to the faculties and students in your college to attend this program and gain the knowledge and participation certificate from ExcelR for Free.

**Sample Certificate:** 

SCAN QR CODE FOR REGISTRATION Registration Link: https://tinyurl.com/ynv3u26r

+91 96069 57287

edl@excelr.com

www.excelr.com