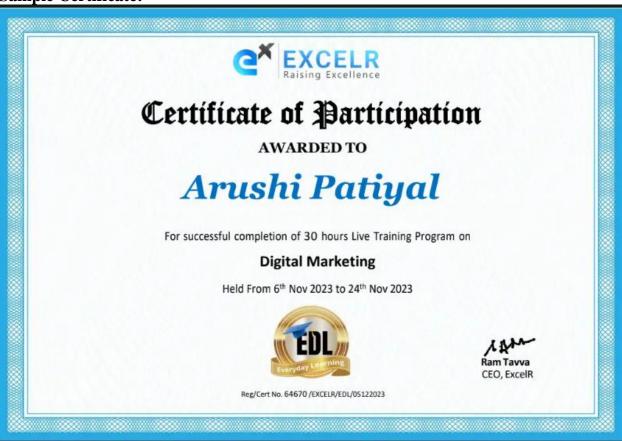

# **Cloud Computing and Devops**

### **Notification:**

Dear Sir/Madam,

Greetings from ExcelR!

We are super excited to announce our next EDL(Everyday Learning)-SDP(Student Development Program) on Cloud Computing & DevOps for 30 hours, Commencing from 6th Dec 2023(15 Days Onwards) | Time 7.00 PM - 9.00 PM | Weekdays. We request you circulate this message to the faculties and students in your college to attend this program and gain the knowledge and participation certificate from ExcelR for Free.