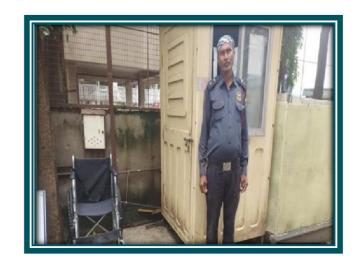

F CAMPUS**

| Details of Campus       |           |
|-------------------------|-----------|
| Campus Area             | 1.88 Acre |
| Built-up Area in Sq. m. | 6749.28   |

# College Building









#### **Administrative Block**



Office



Principal's Office



Vice Principal's Office



Conference Room







### TEACHING LEARNING FACILITIES

#### Classrooms













#### ICT Enabled Facilities















# Computer Laboratories















### Electronics Laboratory











# Kaveri Knowledge Resource Centre & Reading Room











#### INFRASTRUCTURE AND PHYSICAL FACILITIES

#### AV Rooms /Seminar Halls













### **SUPPORT FACILITIES**

Canteen



**NSS** Room







#### Examination Room





# Basement Parking Facility









### Facilities for *Divyang*