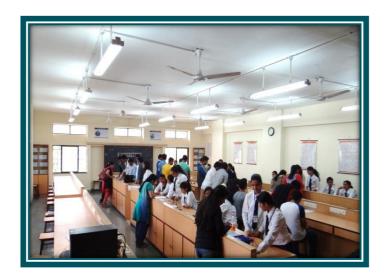

1.1 The Institution has adequate infrastructure and physical facilities for teaching-learning viz., classrooms, laboratories, computing equipment, etc.



**ACADEMIC YEAR 2023-2024** 

### **INDEX**

**DETAILS OF CAMPUS** 

TEACHING LEARNING FACILITIES

INFRASTRUCTURE AND PHYSICAL FACILITIES

### **DETAILS OF CAMPUS**

| Details of Campus       |           |
|-------------------------|-----------|
| Campus Area             | 1.88 Acre |
| Built-up Area in Sq. m. | 6749.28   |

# College Building









#### **Administrative Block**



Office



Principal's Office



Vice Principal's Office



Conference Room







### TEACHING LEARNING FACILITIES

#### Classrooms













#### ICT Enabled Facilities















# Computer Laboratories















### Electronics Laboratory











# Kaveri Knowledge Resource Centre & Reading Room











#### INFRASTRUCTURE AND PHYSICAL FACILITIES

#### AV Rooms /Seminar Halls













### **SUPPORT FACILITIES**

Canteen



**NSS** Room







#### Examination Room





# Basement Parking Facility









### Facilities for *Divyang*