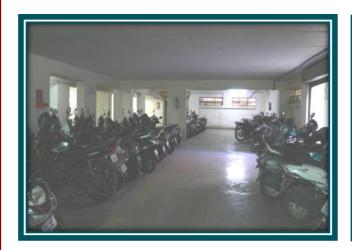

D PHYSICAL FACILITIES

### **DETAILS OF CAMPUS**

| Details of Campus       |           |
|-------------------------|-----------|
| Campus Area             | 1.88 Acre |
| Built-up Area in Sq. m. | 6749.28   |

# College Building









#### **Administrative Block**



Office



Principal's Office



Vice Principal's Office



Conference Room







### TEACHING LEARNING FACILITIES

#### Classrooms













#### ICT Enabled Facilities















# Computer Laboratories















### Electronics Laboratory











# Kaveri Knowledge Resource Centre & Reading Room











#### INFRASTRUCTURE AND PHYSICAL FACILITIES

#### AV Rooms /Seminar Halls













### **SUPPORT FACILITIES**

Canteen



**NSS** Room







#### Examination Room





# Basement Parking Facility









### Facilities for *Divyang*