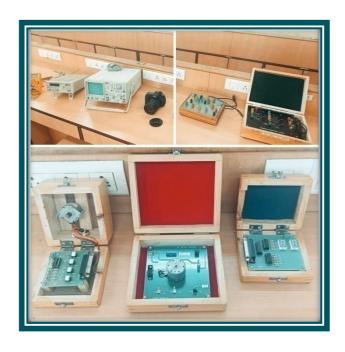

1 The Institution has adequate infrastructure and physical facilities for teaching-learning viz., classrooms, laboratories, computing equipment, etc.



**ACADEMIC YEAR 2023-2024** 

### **INDEX**

**DETAILS OF CAMPUS** 

TEACHING LEARNING FACILITIES

INFRASTRUCTURE AND PHYSICAL FACILITIES

### **DETAILS OF CAMPUS**

| Details of Campus       |           |
|-------------------------|-----------|
| Campus Area             | 1.88 Acre |
| Built-up Area in Sq. m. | 6749.28   |

# College Building









#### **Administrative Block**



Office



Principal's Office



Vice Principal's Office



Conference Room







### TEACHING LEARNING FACILITIES

#### Classrooms













#### ICT Enabled Facilities















# Computer Laboratories















### Electronics Laboratory











# Kaveri Knowledge Resource Centre & Reading Room











#### INFRASTRUCTURE AND PHYSICAL FACILITIES

#### AV Rooms /Seminar Halls













### **SUPPORT FACILITIES**

Canteen



**NSS** Room







#### Examination Room





# Basement Parking Facility









### Facilities for *Divyang*