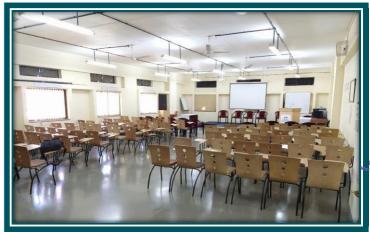

.



**ACADEMIC YEAR 2023-2024** 

### **INDEX**

**DETAILS OF CAMPUS** 

TEACHING LEARNING FACILITIES

INFRASTRUCTURE AND PHYSICAL FACILITIES

### **DETAILS OF CAMPUS**

| Details of Campus       |           |
|-------------------------|-----------|
| Campus Area             | 1.88 Acre |
| Built-up Area in Sq. m. | 6749.28   |

# College Building









#### **Administrative Block**



Office



Principal's Office



Vice Principal's Office



Conference Room







### TEACHING LEARNING FACILITIES

#### Classrooms













#### ICT Enabled Facilities















# Computer Laboratories















### Electronics Laboratory











# Kaveri Knowledge Resource Centre & Reading Room











#### INFRASTRUCTURE AND PHYSICAL FACILITIES

#### AV Rooms /Seminar Halls













### **SUPPORT FACILITIES**

Canteen



**NSS** Room







#### Examination Room





# Basement Parking Facility









### Facilities for *Divyang*