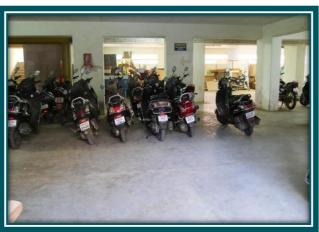

PHYSICAL FACILITIES

### **DETAILS OF CAMPUS**

| Details of Campus       |           |
|-------------------------|-----------|
| Campus Area             | 1.88 Acre |
| Built-up Area in Sq. m. | 6749.28   |

# College Building









#### **Administrative Block**



Office



Principal's Office



Vice Principal's Office



Conference Room







### TEACHING LEARNING FACILITIES

#### Classrooms













#### ICT Enabled Facilities















# Computer Laboratories















### Electronics Laboratory











# Kaveri Knowledge Resource Centre & Reading Room











#### INFRASTRUCTURE AND PHYSICAL FACILITIES

#### AV Rooms /Seminar Halls













### **SUPPORT FACILITIES**

Canteen



**NSS** Room







#### Examination Room





# Basement Parking Facility









### Facilities for *Divyang*