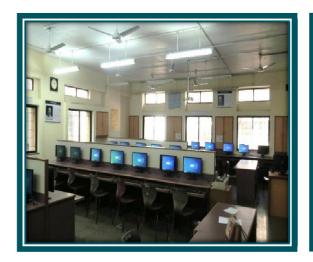

ided | Linguistic Minority (Kannada)

4.1.1 The Institution has adequate infrastructure and physical facilities for teaching-learning viz., classrooms, laboratories, computing equipment, etc.



**ACADEMIC YEAR 2023-2024** 

### **INDEX**

**DETAILS OF CAMPUS** 

TEACHING LEARNING FACILITIES

INFRASTRUCTURE AND PHYSICAL FACILITIES

### **DETAILS OF CAMPUS**

| Details of Campus       |           |
|-------------------------|-----------|
| Campus Area             | 1.88 Acre |
| Built-up Area in Sq. m. | 6749.28   |

# College Building









#### **Administrative Block**



Office



Principal's Office



Vice Principal's Office



Conference Room







### TEACHING LEARNING FACILITIES

#### Classrooms













#### ICT Enabled Facilities















# Computer Laboratories















### Electronics Laboratory











# Kaveri Knowledge Resource Centre & Reading Room











#### INFRASTRUCTURE AND PHYSICAL FACILITIES

#### AV Rooms /Seminar Halls













### **SUPPORT FACILITIES**

Canteen



**NSS** Room







#### Examination Room





# Basement Parking Facility









### Facilities for *Divyang*