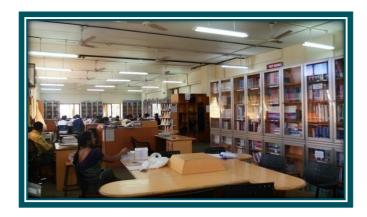

l facilities for teaching-learning viz., classrooms, laboratories, computing equipment, etc.



**ACADEMIC YEAR 2023-2024** 

### **INDEX**

**DETAILS OF CAMPUS** 

TEACHING LEARNING FACILITIES

INFRASTRUCTURE AND PHYSICAL FACILITIES

### **DETAILS OF CAMPUS**

| Details of Campus       |           |
|-------------------------|-----------|
| Campus Area             | 1.88 Acre |
| Built-up Area in Sq. m. | 6749.28   |

# College Building









#### **Administrative Block**



Office



Principal's Office



Vice Principal's Office



Conference Room







### TEACHING LEARNING FACILITIES

#### Classrooms













#### ICT Enabled Facilities















# Computer Laboratories















### Electronics Laboratory











# Kaveri Knowledge Resource Centre & Reading Room











#### INFRASTRUCTURE AND PHYSICAL FACILITIES

#### AV Rooms /Seminar Halls













### **SUPPORT FACILITIES**

Canteen



**NSS** Room







#### Examination Room





# Basement Parking Facility









### Facilities for *Divyang*