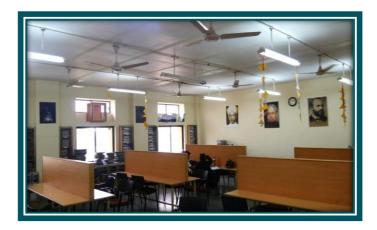

facilities for teaching-learning viz., classrooms, laboratories, computing equipment, etc.



**ACADEMIC YEAR 2023-2024** 

### **INDEX**

**DETAILS OF CAMPUS** 

TEACHING LEARNING FACILITIES

INFRASTRUCTURE AND PHYSICAL FACILITIES

### **DETAILS OF CAMPUS**

| Details of Campus       |           |
|-------------------------|-----------|
| Campus Area             | 1.88 Acre |
| Built-up Area in Sq. m. | 6749.28   |

# College Building









#### **Administrative Block**



Office



Principal's Office



Vice Principal's Office



Conference Room







### TEACHING LEARNING FACILITIES

#### Classrooms













#### ICT Enabled Facilities















# Computer Laboratories















### Electronics Laboratory











# Kaveri Knowledge Resource Centre & Reading Room











#### INFRASTRUCTURE AND PHYSICAL FACILITIES

#### AV Rooms /Seminar Halls













### **SUPPORT FACILITIES**

Canteen



**NSS** Room







#### Examination Room





# Basement Parking Facility









### Facilities for *Divyang*