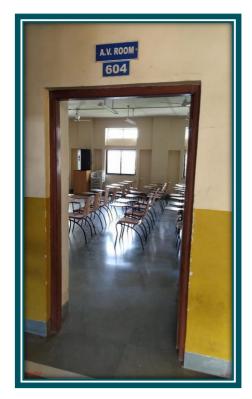

tc.



**ACADEMIC YEAR 2023-2024** 

### **INDEX**

**DETAILS OF CAMPUS** 

TEACHING LEARNING FACILITIES

INFRASTRUCTURE AND PHYSICAL FACILITIES

### **DETAILS OF CAMPUS**

| Details of Campus       |           |
|-------------------------|-----------|
| Campus Area             | 1.88 Acre |
| Built-up Area in Sq. m. | 6749.28   |

# College Building









#### **Administrative Block**



Office



Principal's Office



Vice Principal's Office



Conference Room







### TEACHING LEARNING FACILITIES

#### Classrooms













#### ICT Enabled Facilities















# Computer Laboratories















### Electronics Laboratory











# Kaveri Knowledge Resource Centre & Reading Room











#### INFRASTRUCTURE AND PHYSICAL FACILITIES

#### AV Rooms /Seminar Halls













### **SUPPORT FACILITIES**

Canteen



**NSS** Room







#### Examination Room





# Basement Parking Facility









### Facilities for *Divyang*