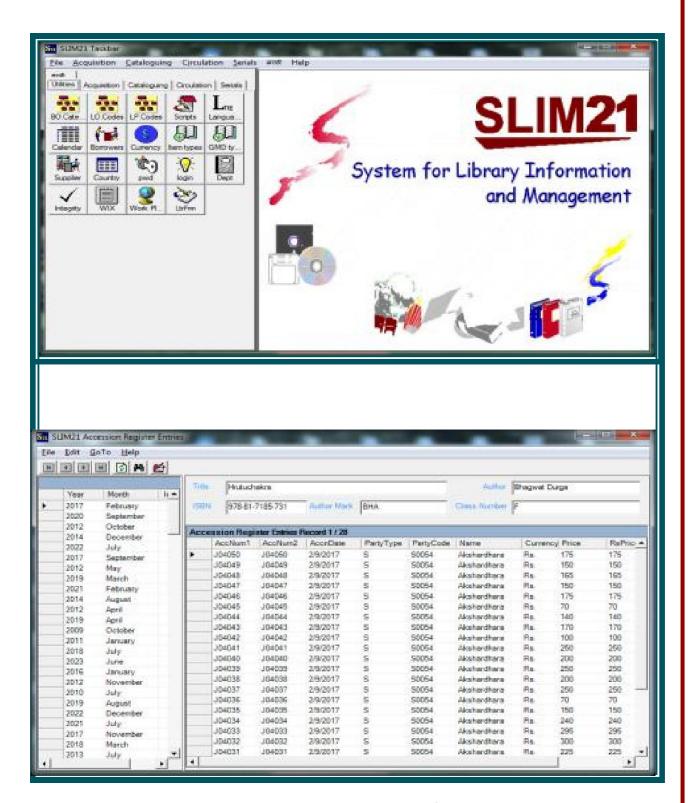

## **Commerce, Pune**

Permanently Affiliated to Savitribai Phule Pune University, Pune Recognized U/S 2(f) and 12(B) of UGC Act, 1956 Permanently Non-Aided | Linguistic Minority (Kannada)

> 4.2.1 Library is automated using Integrated Library Management System (ILMS)

### <u>ILMS</u> (2023-24)

Men PRINCIPAL Kannada Sangha Pune's Veri Arts 3