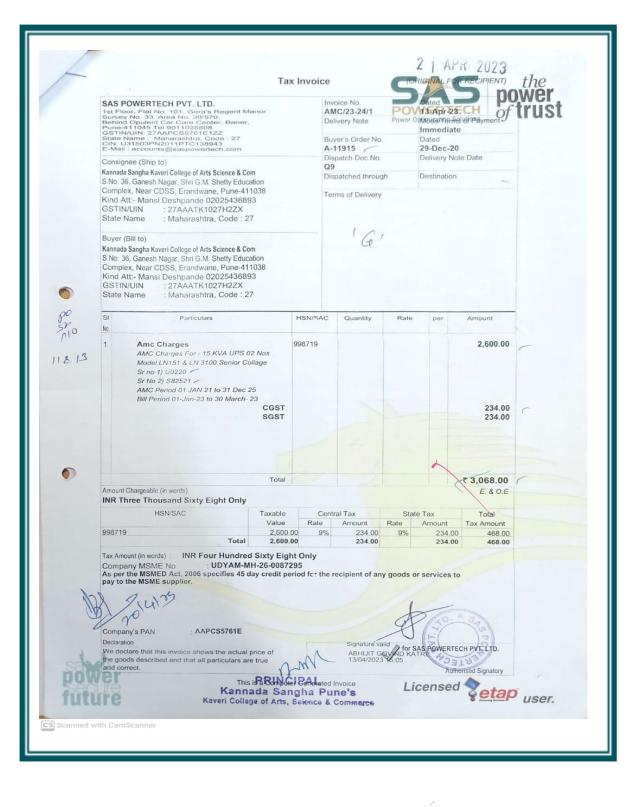

## NADA SANGHA

FFICE:

6, Ganeshnagar, 'Shri G.M. Shetty Educational Complex', Near CDSS, Erandwane, Pune – 411038 -20-25453973 / 25436893 email – purchase@kannadasanghapune.org

ame: SAS Powertech Private Limited,

P.O. No. A-11915 Date: 29/12/2020 Amendment No-I Amend dt. 30/06/2021

| Contact Person: Mr. Mr. Sunil Chav                                                                         | Nagar<br>van - 982 | 22075684  |          | Contact<br>Period from<br>01/05/2022<br>to<br>31/12/2025 |          |
|------------------------------------------------------------------------------------------------------------|--------------------|-----------|----------|----------------------------------------------------------|----------|
| 15 KVA UPS, Make: DB – Ino.<br>Model: LN151, Sr. No. U0220 -<br>Server room – Shift form Sr. No. 9         | 20.00              | Service   | 1300.00  |                                                          | 26000.00 |
| 10 KVA UPS, Make: Singhal<br>System<br>Sr. No. D019-109 – Server room                                      | 15.00              | Service   | 1300.00  |                                                          | 19500.00 |
| 15 KVA UPS, Make: DB – 1no.<br>Model: LN3100, Sr. No. S82521 –<br>4 <sup>th</sup> floor Math's Lab         | 20.00              | Service   | 1300.00  | (                                                        | 26000.00 |
| E) - Invoice in the name of Kannada S<br>Arts, Science & Commerce                                          | Sangha's 1         | Kaveri Co | llege of |                                                          |          |
| Location: Kannada Sangha –<br>Ganesh Nagar & Ketkar road<br>Contact Person: Mr. D. Kumbhar -<br>8806370076 |                    |           |          | Contact<br>Period from<br>01/01/2021<br>to<br>31/12/2025 |          |
| 850 VA Inverter – Ino.<br>Make: Sukam,<br>Sr. No. 50202b116624-0430244 –<br>KS Library                     | 20.00              | Service   | 475.00   |                                                          | 9500.00  |
| 1 KVA UPS, Make: DB – 1no.<br>Model: HNUX110,<br>Sr. No. 100202-010730 - Auditorium                        | 20.00              | Service   | 475.00   |                                                          | 9500.00  |
| 1 KVA UPS, Make: DB – 1no.<br>Model: HNUX110,<br>Sr. No. 100202-010731 - Auditorium                        | 20.00              | Service   | 475.00   |                                                          | 9500.00  |
| 3 KVA UPS, Make: DB – 1no.<br>Model: HNUX110,<br>Sr. No. 100704-032105 - KS Office                         | 20.00              | Service   | 700,00   |                                                          | 14000.00 |
| 6 KVA UPS – Ino.<br>Make: Emerson,<br>Model: Power Bank,<br>Sr. No. 111206A58463 - Primary Hall            | 20.00              | Service   | 1185,00  |                                                          | 23700.00 |
| 10 KVA UPS – Ino.<br>Make: DB, Model: HNUX310,<br>Sr. No. 209U5549079 - Auditorium                         | 20.00              | Service   | 1300,00  |                                                          | 26000.0  |