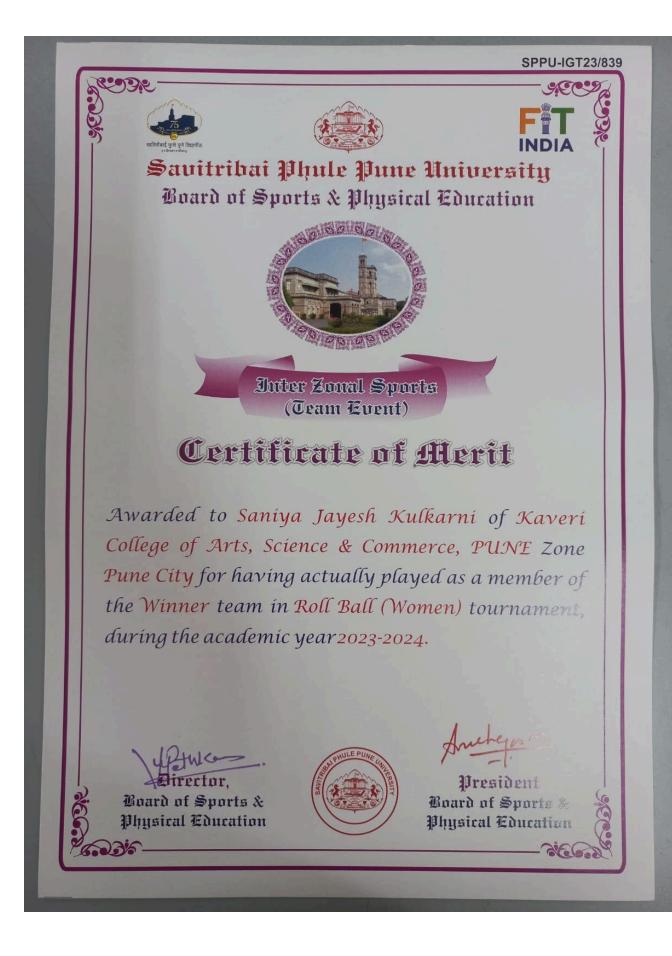

SPPU-IGT23/817

Savitribai Phule Pune University Board of Sports & Physical Education

Inter Zonal Sports (Team Event)

# Certificate of Merit

Awarded to Bhuvan Satish Pawar of Kaveri College of Arts, Science & Commerce, PUNE Zone Pune City for having actually played as a member of the Winner team in Roll Ball (Men) tournament, during the academic year 2023-2024.

Director, Board of Sports & Physical Education

2315

PR

President Board of Sports & Physical Education

266

डॉ. शिरीष मोरे (सचिव)

डॉ. हृषीकेश सोमण (कार्याध्यक्ष)

सावित्रीबाई फुले पुणे विद्यापीठ पुणे शहर विभागीय क्रीडा समिती द्वारा महाराष्ट्रीय मंडळाचे (शताब्दी वर्ष)