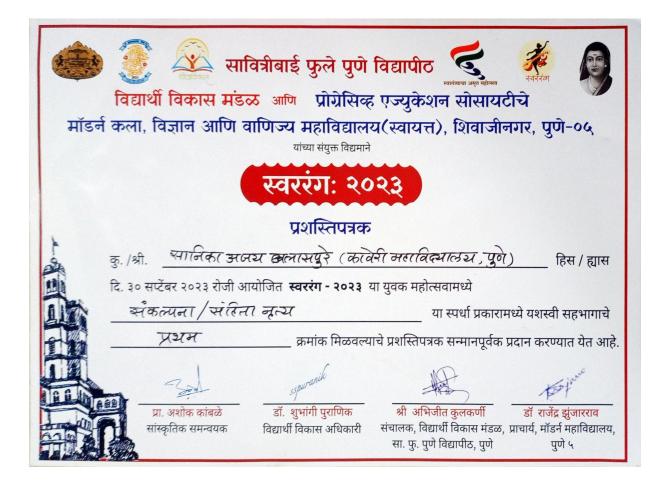

नौरोसजी वाडिया महा

नेस वाडिया माहा

| SR.NO. | NAME                | AWARDS WON                                                                                                                                                                                                                                          |
|--------|---------------------|-----------------------------------------------------------------------------------------------------------------------------------------------------------------------------------------------------------------------------------------------------|
| 1      | SANIKA ALASPURE     | SWARARANGA (1ST RANK)                                                                                                                                                                                                                               |
| 2      | JANHAVEE TAMBOLI    | DY PATIL INTERCOLLEGIATE PSYQUEST<br>COMPETITION, 2ND RANK                                                                                                                                                                                          |
| 3      | SAYALI NAGARE       | ASTITVA                                                                                                                                                                                                                                             |
| 4      | ANUSHKA DEO         | ASTITVA                                                                                                                                                                                                                                             |
| 5      | SWARA ATUL KULKARNI | WINNER OF NATIONAL LEVEL<br>COMPETITIONS LIKE: SECOND PRICE IN<br>SENIOR CATEGORY KATHAK DUET<br>ORGANISED BY ABSS WHO IS OFFICIAL<br>PARTNER OF UNESCO,<br>THIRD PRICE FOR GROUP DANCE KATHAK<br>SENIOR ORGANISED BY SHIVANJALI<br>DANCE ACADEMY . |
| 6      | MITALI NIMBALKAR    | PUNYACHI MAHARANI SEASON 5 (MISS 1ST<br>RUNNER UP)                                                                                                                                                                                                  |
| 7      | AARYA GITE          | DESAI KARADAK 2023-24(STREET PLAY)                                                                                                                                                                                                                  |