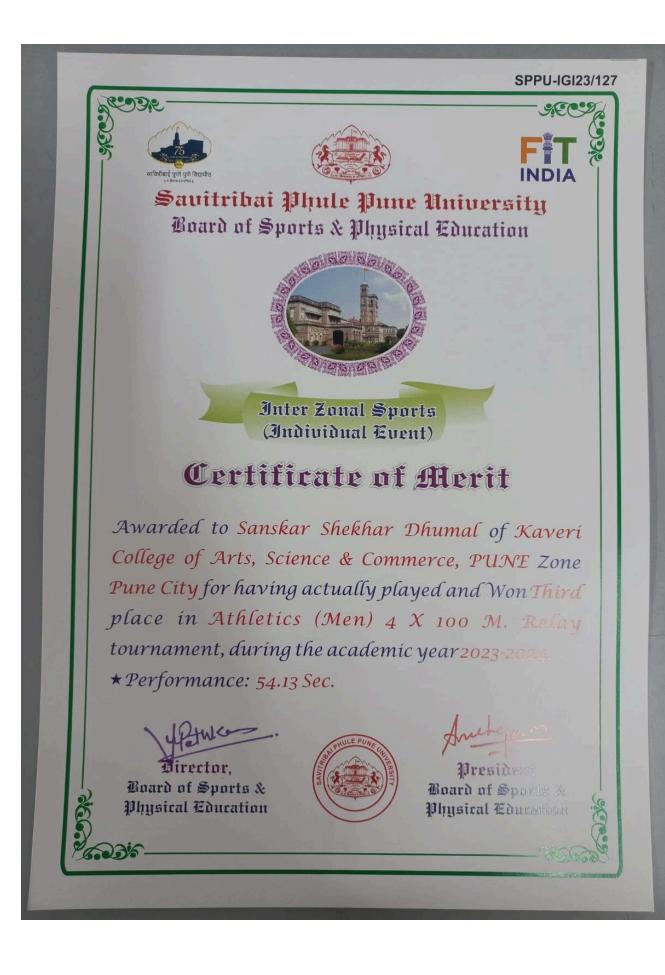

सावित्रीबाई फुले पुणे विद्यापीठ पुणे शहर विभागीय क्रीडा समिती द्वारा महाराष्ट्रीय मंडळाचे (शताब्दी वर्ष) चंद्रशेखर आगाशे शारीरिक शिक्षण महाविद्यालय

डॉ. शिरीष मोरे (सचिव) डॉ. हृषीकेश सोमण (कार्याध्यक्ष) डॉ. सोपान कांगणे (अध्यक्ष)

|   |                            | राखीव                                                                    |
|---|----------------------------|--------------------------------------------------------------------------|
| ۶ | सतीश पुटगे (६० किग्रॅ)     | आप्पासाहेब जेधे आर्ट्स, कॉमर्स & सायन्स कॉलेज                            |
| २ | अभिषेक शिळीमकर (६० किग्रॅ) | स्वराज कॉलेज ऑफ कॉमर्स                                                   |
| Ş | मंगेश कांबळे (६६ किग्रॅ)   | एन. बी. एन. सिंहगड टेक्निकल) इन्स्टिट्यूट कॅम्पस                         |
| 8 | ओम शितोळे (६६ किग्रॅ)      | एस. पी. कॉलेज                                                            |
| ц | विश्वंभर सलगरे (७३ किग्रॅ) | एस. पी. कॉलेज                                                            |
| ٤ | अथर्व कदम (८१ किग्रॅ)      | राजगड ज्ञानदीप राजगड इन्स्टिट्यूट ऑफ मॅनेजमेंट रिसर्च अँड<br>डेव्हलपमेंट |
| b | अभिजीत माने (८१ किग्रॅ)    | फर्ग्युसन कॉलेज                                                          |
| ۷ | अथर्व गायकवाड (९० किग्रॅ ) | कावेरी कॉलेज ऑफ आर्ट्स,सायन्स & कॉमर्स                                   |
| ٩ | निखिल भरगंडे (९० किग्रॅ )  | नौरोसजी वाडिया कॉलेज                                                     |