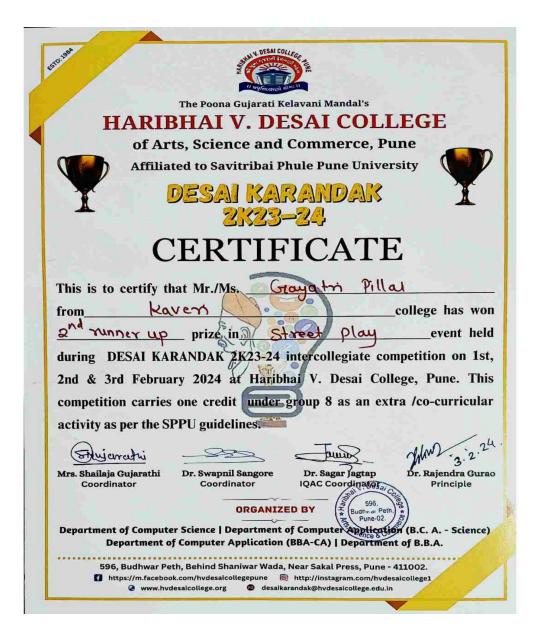

नौरोसजी वाडिया महा

नेस वाडिया माहा

| SR.NO. | NAME                | AWARDS WON                                                                                                                                                                                                                                          |
|--------|---------------------|-----------------------------------------------------------------------------------------------------------------------------------------------------------------------------------------------------------------------------------------------------|
| 1      | SANIKA ALASPURE     | SWARARANGA (1ST RANK)                                                                                                                                                                                                                               |
| 2      | JANHAVEE TAMBOLI    | DY PATIL INTERCOLLEGIATE PSYQUEST<br>COMPETITION, 2ND RANK                                                                                                                                                                                          |
| 3      | SAYALI NAGARE       | ASTITVA                                                                                                                                                                                                                                             |
| 4      | ANUSHKA DEO         | ASTITVA                                                                                                                                                                                                                                             |
| 5      | SWARA ATUL KULKARNI | WINNER OF NATIONAL LEVEL<br>COMPETITIONS LIKE: SECOND PRICE IN<br>SENIOR CATEGORY KATHAK DUET<br>ORGANISED BY ABSS WHO IS OFFICIAL<br>PARTNER OF UNESCO,<br>THIRD PRICE FOR GROUP DANCE KATHAK<br>SENIOR ORGANISED BY SHIVANJALI<br>DANCE ACADEMY . |
| 6      | MITALI NIMBALKAR    | PUNYACHI MAHARANI SEASON 5 (MISS 1ST<br>RUNNER UP)                                                                                                                                                                                                  |
| 7      | AARYA GITE          | DESAI KARADAK 2023-24(STREET PLAY)                                                                                                                                                                                                                  |