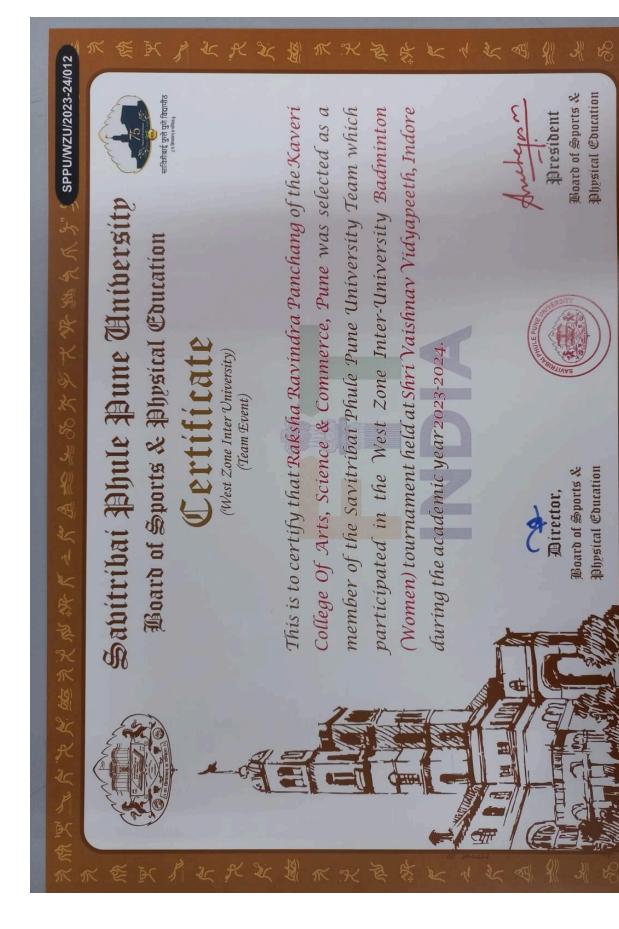

## MEDAL AND AWARD WINNERS IN VARIOUS SPORTS COMPETITIONS 2023-24

| Sr.No | Name of the Student | University / State / National /<br>International       | Name of the award/ medal |
|-------|---------------------|--------------------------------------------------------|--------------------------|
| 1.    | RAKSHA PANCHANG     | KHELO INDIA<br>(BADMINTON)                             | PARTICIPATION            |
| 2.    | RAKSHA PANCHANG     | WEST ZONE<br>INTERUNIVERSITY<br>(BADMINTON)            | PARTICIPATION            |
| 3.    | RAKSHA PANCHANG     | ALL INDIA<br>INTERUNIVERSITY<br>(BADMINTON)            | FORTH PLACE              |
| 4.    | OMKAR MODAK         | WUSHU INTERNATIONAL<br>CHAMPIONSHIP                    | PARTICIPATION            |
| 5.    | OMKAR MODAK         | 32 <sup>ND</sup> SENIOR NATIONAL<br>WUSHU CHAMPIONSHIP | SILVER MEDAL             |
| 6.    | OMKAR MODAK         | 37 <sup>TH</sup> NATIONAL GAMES                        | SECOND PLACE             |
| 7.    | SAHIL SHAIKH        | ALL INDIA NATIONAL<br>BOXING CHAMPIONSHIP              | PARTICIPATION            |
| 8.    | SAHIL SHAIKH        | SOUTH-WEST ZONE<br>NATIONAL BOXING<br>CHAMPIONSHIP     | BRONZE MEDAL             |
| 9.    | SAHIL SHAIKH        | INTER-ZONAL SPORTS<br>(BOXING)                         | PARTICIPATION            |
| 10.   | BOBBY BALU          | ALL INDIA INTER<br>UNIVERSITY (SQUASH)                 | PARTICIPATION            |
| 11.   | GAYATRI DHAMALE     | INTER-ZONAL SPORTS<br>(KHO-KHO)                        | PARTICIPATION            |
| 12.   | GAYATRI DHAMALE     | ASHWAMEDH KRIDA<br>MAHOTSAV (KHO-KHO)                  | FIRST PLACE              |