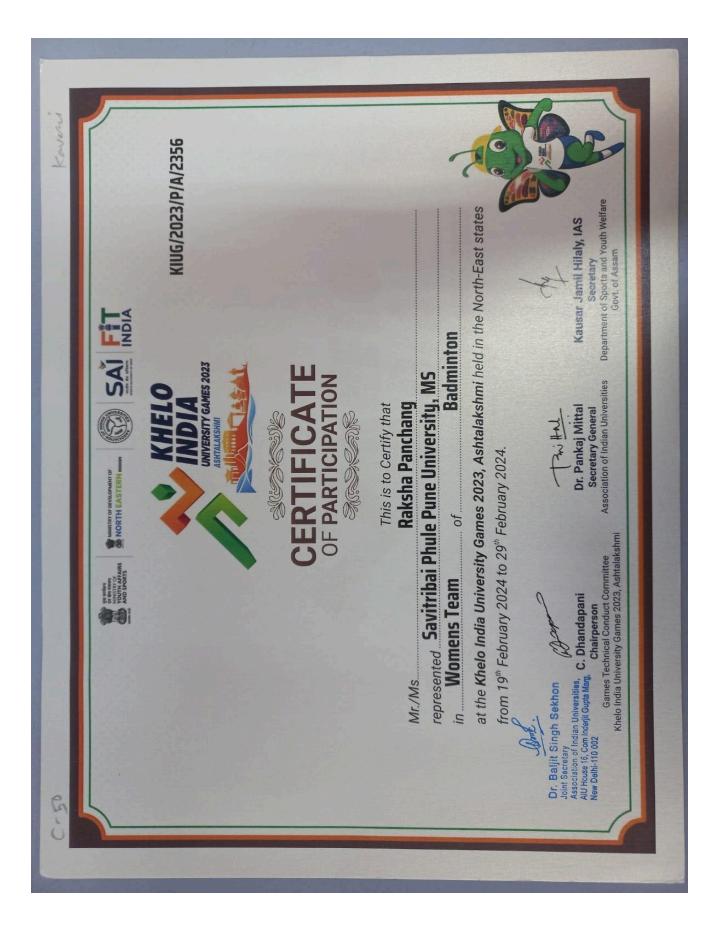

## MEDAL AND AWARD WINNERS IN VARIOUS SPORTS COMPETITIONS 2023-24

| Sr.No | Name of the Student | University / State / National /<br>International       | Name of the award/ medal |
|-------|---------------------|--------------------------------------------------------|--------------------------|
| 1.    | RAKSHA PANCHANG     | KHELO INDIA<br>(BADMINTON)                             | PARTICIPATION            |
| 2.    | RAKSHA PANCHANG     | WEST ZONE<br>INTERUNIVERSITY<br>(BADMINTON)            | PARTICIPATION            |
| 3.    | RAKSHA PANCHANG     | ALL INDIA<br>INTERUNIVERSITY<br>(BADMINTON)            | FORTH PLACE              |
| 4.    | OMKAR MODAK         | WUSHU INTERNATIONAL<br>CHAMPIONSHIP                    | PARTICIPATION            |
| 5.    | OMKAR MODAK         | 32 <sup>ND</sup> SENIOR NATIONAL<br>WUSHU CHAMPIONSHIP | SILVER MEDAL             |
| 6.    | OMKAR MODAK         | 37 <sup>TH</sup> NATIONAL GAMES                        | SECOND PLACE             |
| 7.    | SAHIL SHAIKH        | ALL INDIA NATIONAL<br>BOXING CHAMPIONSHIP              | PARTICIPATION            |
| 8.    | SAHIL SHAIKH        | SOUTH-WEST ZONE<br>NATIONAL BOXING<br>CHAMPIONSHIP     | BRONZE MEDAL             |
| 9.    | SAHIL SHAIKH        | INTER-ZONAL SPORTS<br>(BOXING)                         | PARTICIPATION            |
| 10.   | BOBBY BALU          | ALL INDIA INTER<br>UNIVERSITY (SQUASH)                 | PARTICIPATION            |
| 11.   | GAYATRI DHAMALE     | INTER-ZONAL SPORTS<br>(KHO-KHO)                        | PARTICIPATION            |
| 12.   | GAYATRI DHAMALE     | ASHWAMEDH KRIDA<br>MAHOTSAV (KHO-KHO)                  | FIRST PLACE              |