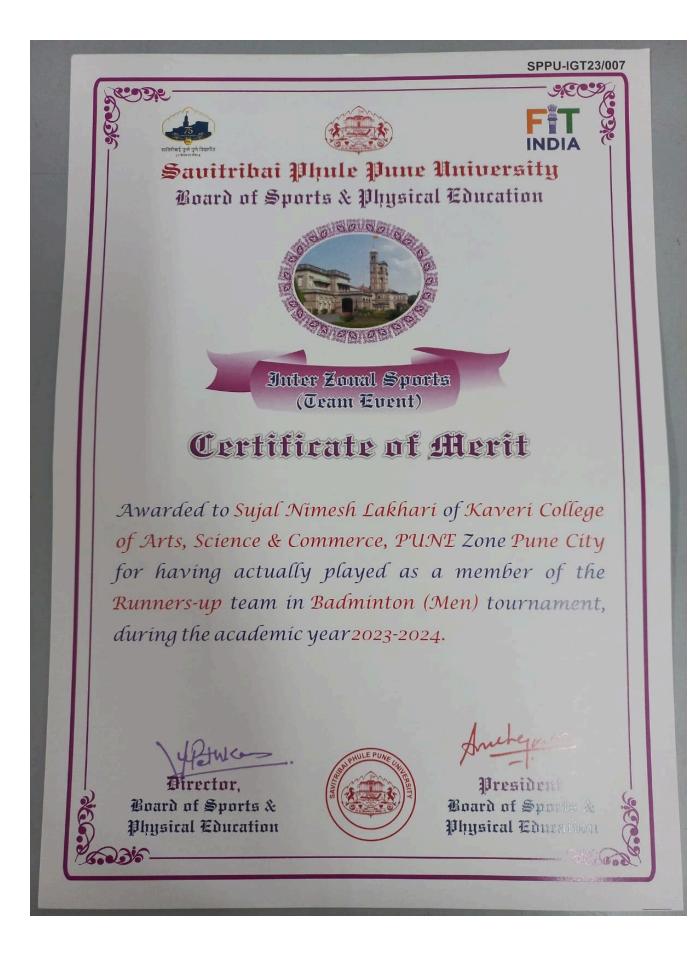

| 13. | SUJAL LAKHARI    | ASHWAMEDH KRIDA<br>MAHOTSAV (BADMINTON)                                      | PARTICIPATION                  |
|-----|------------------|------------------------------------------------------------------------------|--------------------------------|
| 14. | SUJAL LAKHARI    | INTER-ZONAL SPORTS<br>(BADMINTON)                                            | PARTICIPATION                  |
| 15. | SIDDHANT DHOBALE | ALL INDIA INTER<br>UNIVERSITY<br>CHAMPIONSHIP<br>(ROLL-BALL)                 | PARTICIPATION                  |
| 16. | SIDDHANT DHOBALE | INTER-ZONAL SPORTS<br>(ROLL-BALL)                                            | PARTICIPATION                  |
| 17. | PRANAV GADGIL    | ALL INDIA MENS DOUBLES<br>NATIONAL LAWN-TENNIS<br>TRI-SERIES<br>CHAMPIONSHIP | GOLD & SILVER MEDAL            |
| 18. | ARYA JUVEKAR     | ALL INDIA SAKTING<br>CHAMPIONSHIP                                            | TWO GOLD & ONE SILVER<br>MEDAL |
| 19. | SHREYA WANJALE   | INTER-COLLEGE<br>SWIMMING<br>CHAMPIONSHIP                                    | BRONZE MEDAL                   |
| 20. | SHREYA WANJALE   | INTER-ZONAL SWIMMING<br>CHAMPIONSHIP                                         | BRONZE MEDAL                   |
| 21. | SANSKAR DHUMAL   | INTER-COLLEGE<br>CHAMPIONSHIP (200M)                                         | BRONZE MEDAL                   |
| 22. | SANSKAR DHUMAL   | INTER-COLLEGE<br>CHAMPIONSHIP<br>(ATHLETICS 4X100M<br>RELAY)                 | PARTICIPATION                  |
| 23. | SANSKAR DHUMAL   | INTER-COLLEGE<br>CHAMPIONSHIP<br>(ATHLETICS 400M<br>HURDLE)                  | PARTICIPATION                  |
| 24. | SANSKAR DHUMAL   | INTER-COLLEGE<br>CHAMPIONSHIP                                                | PARTICIPATION                  |