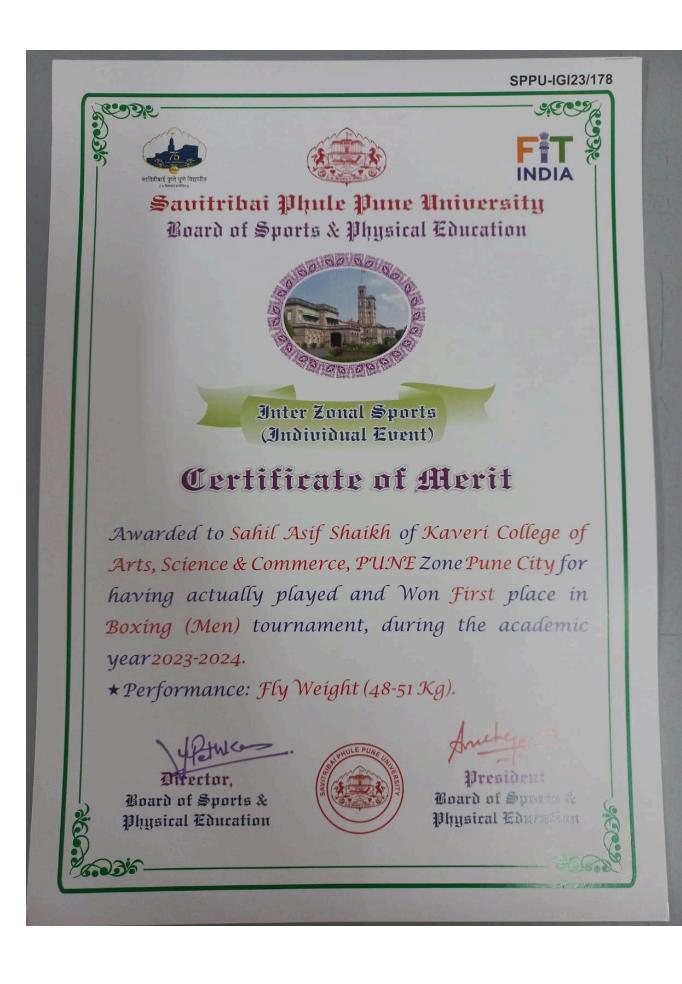

IPATION |

| 37. | KRUSHNA DEOTARSE | INTER-ZONAL CRICKET<br>CHAMPIONSHIP     | PARTICIPATION |
|-----|------------------|-----------------------------------------|---------------|
| 38. | SANIYA KULKARNI  | PUNE-CITY ZONE<br>ROLL-BALL COMPETITION | SILVER MEDAL  |

## **CERTIFICATES AND SELECTION LETTERS**











#### MOSCOW WUSHU STARS 2024

DIPLOMA

This is to certify that

# **OMKAR RHUSHIKESH MODAK**

participated in the

"Moscow Wushu Stars 2024"

International Wushu Championships

in Moscow, Russia.

Competition Director

**Chief Referee** 



February 28 - March 5, 2024

莫斯科武術明星二零二四年

G. Muzrukov

A. Raduntsev







Director, Board of Sports & Physical Education

THE REAL PROPERTY

Dresident

Board of Sports & Physical Education えるなのへてるあるなのとの大なはんんかしてしました

KENPURY BKREELVLA

















- sec



SPPU-IGI23/249



Savitribai Phule Pune University Board of Sports & Physical Education



Inter Zonal Sports (Individual Event)

# Certificate of Merit

Awarded to Shreya Dnyanoba Wanjale of Kaveri College of Arts, Science & Commerce, PUNE Zone Pune City for having actually played and Won Third place in Swimming (Women) 200 Mtr Back Stroke tournament, during the academic year 2023-2024. \* Performance: 03:19.12 Min.

Afrector,

Birector, Board of Sports & Physical Education



Anthen

Board of Sports & Physical Educations





eoge-



FiT \*

INDI

SPPU-IGI23/165

Sauitribai Phule Pune University Board of Sports & Physical Education



Inter Zonal Sports (Individual Event)

# Certificate of Merit

Awarded to Sanskar Shekhar Dhumal of Kaveri College of Arts, Science