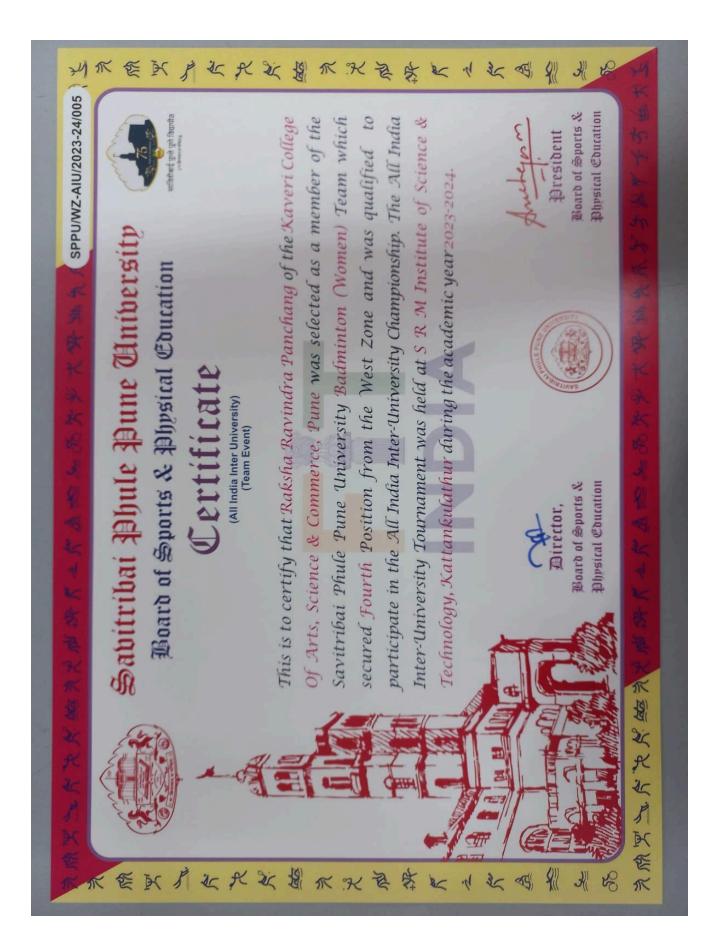

## MEDAL AND AWARD WINNERS IN VARIOUS SPORTS COMPETITIONS 2023-24

| Sr.No | Name of the Student | University / State / National /<br>International       | Name of the award/ medal |
|-------|---------------------|--------------------------------------------------------|--------------------------|
| 1.    | RAKSHA PANCHANG     | KHELO INDIA<br>(BADMINTON)                             | PARTICIPATION            |
| 2.    | RAKSHA PANCHANG     | WEST ZONE<br>INTERUNIVERSITY<br>(BADMINTON)            | PARTICIPATION            |
| 3.    | RAKSHA PANCHANG     | ALL INDIA<br>INTERUNIVERSITY<br>(BADMINTON)            | FORTH PLACE              |
| 4.    | OMKAR MODAK         | WUSHU INTERNATIONAL<br>CHAMPIONSHIP                    | PARTICIPATION            |
| 5.    | OMKAR MODAK         | 32 <sup>ND</sup> SENIOR NATIONAL<br>WUSHU CHAMPIONSHIP | SILVER MEDAL             |
| 6.    | OMKAR MODAK         | 37 <sup>TH</sup> NATIONAL GAMES                        | SECOND PLACE             |
| 7.    | SAHIL SHAIKH        | ALL INDIA NATIONAL<br>BOXING CHAMPIONSHIP              | PARTICIPATION            |
| 8.    | SAHIL SHAIKH        | SOUTH-WEST ZONE<br>NATIONAL BOXING<br>CHAMPIONSHIP     | BRONZE MEDAL             |
| 9.    | SAHIL SHAIKH        | INTER-ZONAL SPORTS<br>(BOXING)                         | PARTICIPATION            |
| 10.   | BOBBY BALU          | ALL INDIA INTER<br>UNIVERSITY (SQUASH)                 | PARTICIPATION            |
| 11.   | GAYATRI DHAMALE     | INTER-ZONAL SPORTS<br>(KHO-KHO)                        | PARTICIPATION            |
| 12.   | GAYATRI DHAMALE     | ASHWAMEDH KRIDA<br>MAHOTSAV (KHO-KHO)                  | FIRST PLACE              |