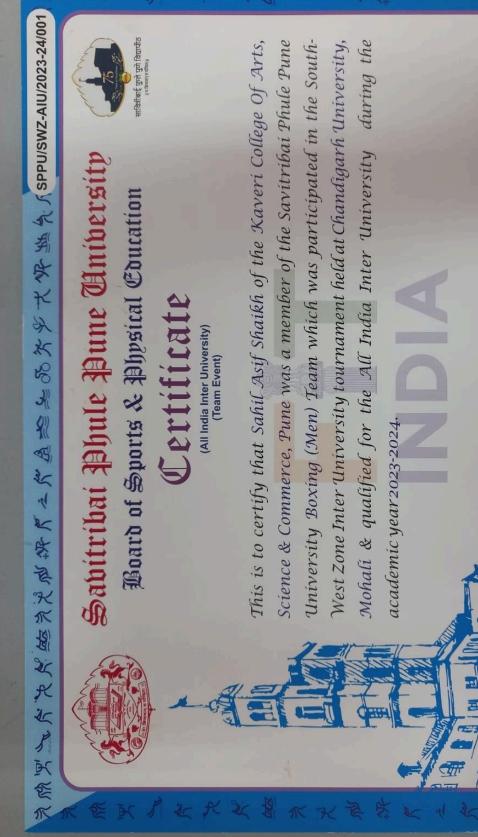

-ZONAL NETBALL<br>CHAMPIONSHIP                    | PARTICIPATION |
| 36. | PRATHMESH NIGHADE       | INTER-ZONAL<br>LAWN-TENNIS<br>CHAMPIONSHIP             | PARTICIPATION |

| 37. | KRUSHNA DEOTARSE | INTER-ZONAL CRICKET<br>CHAMPIONSHIP     | PARTICIPATION |
|-----|------------------|-----------------------------------------|---------------|
| 38. | SANIYA KULKARNI  | PUNE-CITY ZONE<br>ROLL-BALL COMPETITION | SILVER MEDAL  |

## **CERTIFICATES AND SELECTION LETTERS**











#### MOSCOW WUSHU STARS 2024

DIPLOMA

This is to certify that

# **OMKAR RHUSHIKESH MODAK**

participated in the

"Moscow Wushu Stars 2024"

International Wushu Championships

in Moscow, Russia.

Competition Director

**Chief Referee** 



February 28 - March 5, 2024

莫斯科武術明星二零二四年

G. Muzrukov

A. Raduntsev







Director, Board of Sports & Physical Education

THE REAL PROPERTY

Dresident

Board of Sports & Physical Education えるなのへてるあるなのとの大なはんんかしてしました

KENPURY BKREELVLA

















- sec



SPPU-IGI23/249



Savitribai Phule Pune University Board of Sports & Physical Education



Inter Zonal Sports (Individual Event)

# Certificate of Merit

Awarded to Shreya Dnyanoba Wanjale of Kaveri College of Arts, Science & Commerce, PUNE Zone Pune City for having actually played and Won Third place in Swimming (Women) 200 Mtr Back Stroke tournament, during the academic year 2023-2024. \* Performance: 03:19.12 Min.

Afrector,

Birector, Board of Sports & Physical Education



Anthen

Board of Sports & Physical Educations





eoge-



FiT \*

INDI

SPPU-IGI23/165

Sauitribai Phule Pune University Board