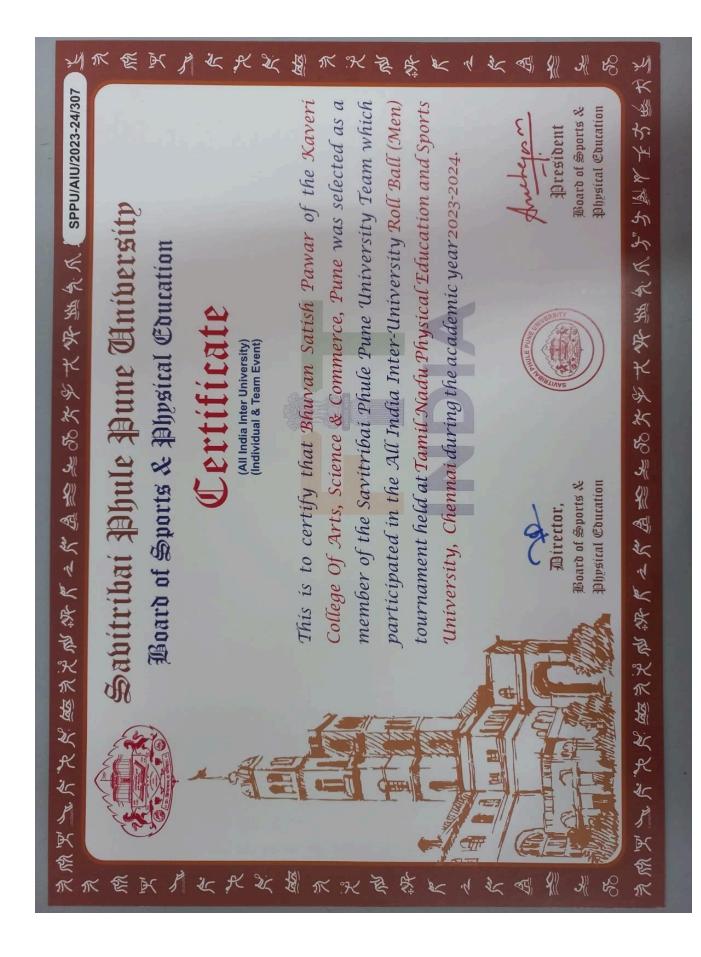

SPPU-IGT23/817

Savitribai Phule Pune University Board of Sports & Physical Education

Inter Zonal Sports (Team Event)

# Certificate of Merit

Awarded to Bhuvan Satish Pawar of Kaveri College of Arts, Science & Commerce, PUNE Zone Pune City for having actually played as a member of the Winner team in Roll Ball (Men) tournament, during the academic year 2023-2024.

Director, Board of Sports & Physical Education

2315

PR

President Board of Sports & Physical Education

266

डॉ. शिरीष मोरे (सचिव)

डॉ. हृषीकेश सोमण (कार्याध्यक्ष)

सावित्रीबाई फुले पुणे विद्यापीठ पुणे शहर विभागीय क्रीडा समिती द्वारा महाराष्ट्रीय मंडळाचे (शताब्दी वर्ष)