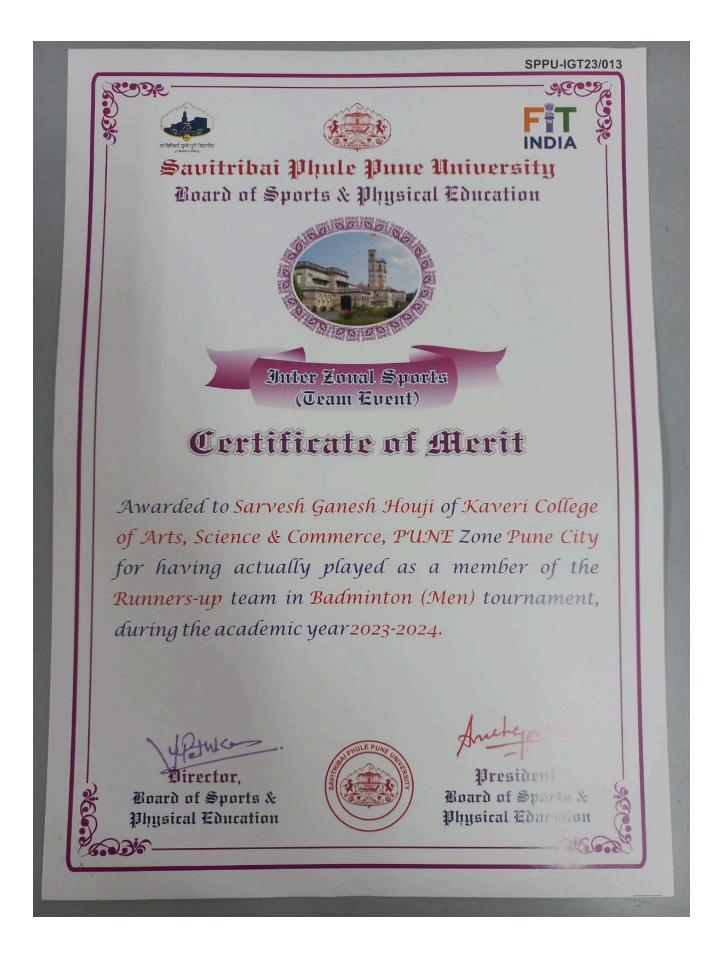

SPPU-IGT23/817

Savitribai Phule Pune University Board of Sports & Physical Education

Inter Zonal Sports (Team Event)

# Certificate of Merit

Awarded to Bhuvan Satish Pawar of Kaveri College of Arts, Science & Commerce, PUNE Zone Pune City for having actually played as a member of the Winner team in Roll Ball (Men) tournament, during the academic year 2023-2024.

Director, Board of Sports & Physical Education

2315

PR

President Board of Sports & Physical Education

266

डॉ. शिरीष मोरे (सचिव)

डॉ. हृषीकेश सोमण (कार्याध्यक्ष)

सावित्रीबाई फुले पुणे विद्यापीठ पुणे शहर विभागीय क्रीडा समिती द्वारा महाराष्ट्रीय मंडळाचे (शताब्दी वर्ष)