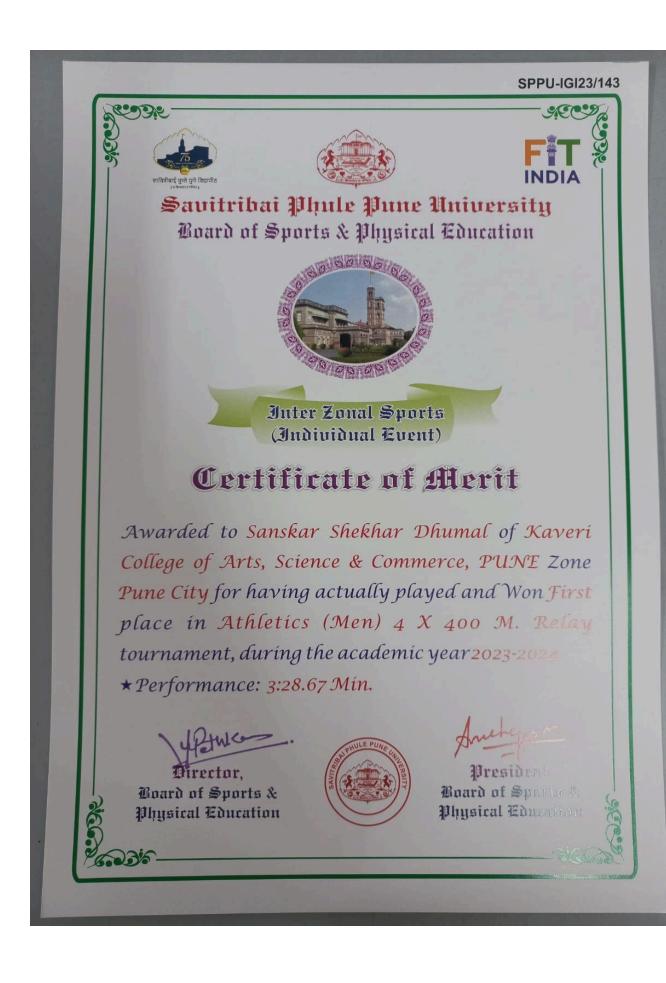

- sec

SPPU-IGI23/249

Savitribai Phule Pune University Board of Sports & Physical Education

Inter Zonal Sports (Individual Event)

# Certificate of Merit

Awarded to Sanskar Shekhar Dhumal of Kaveri College of Arts, Science & Commerce, PUNE Zone Pune City for having actually played and Won First place in Athletics 4 X 400 Mixed Relay tournament, during the academic year 2023-2024. \* Performance: 3:58.53 Min.

Director.

Board of Sports & Physical Education

President Board of Sports & Physical Education

|                | सावित्रीबाई फुले पुणे विद्यापीठ<br>पुणे शहर विभागीय क्रीडा र<br>द्वारा महाराष्ट्रीय मंडळाचे (शताब्दी वर्ष)<br>चंद्रशेखर आगाशे शारीरिक शिक्षण मह |                  |
|----------------|-------------------------------------------------------------------------------------------------------------------------------------------------|------------------|
| डॉ. शिरीष मोरे | डॉ. हृषीकेश सोमण                                                                                                                                | डॉ. सोपान कांगणे |
| (सचिव)         | (कार्याध्यक्ष)                                                                                                                                  | (अध्यक्ष)        |