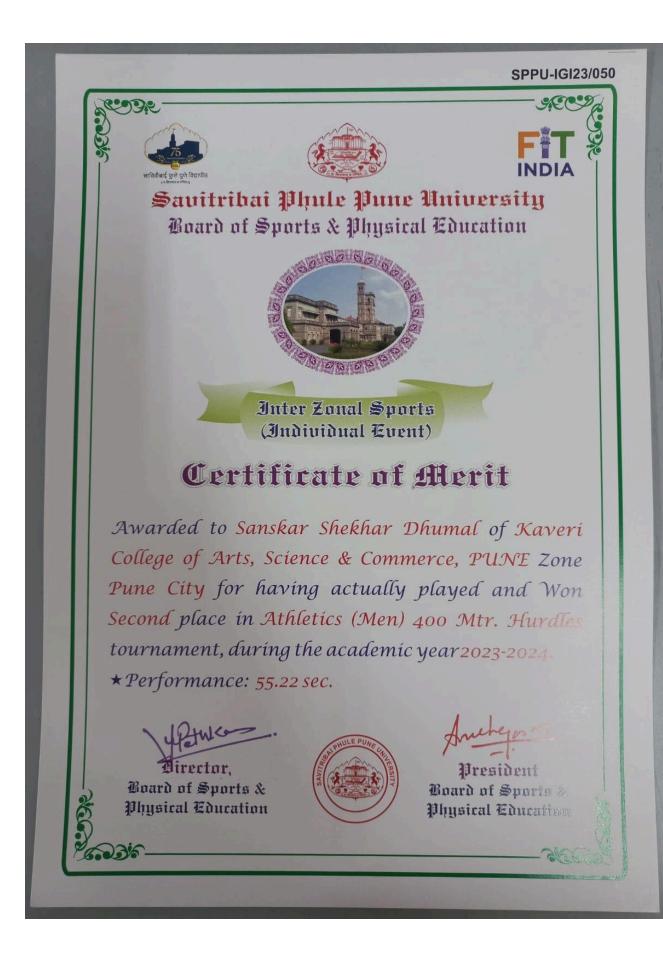

# Certificate of Merit

Awarded to Sanskar Shekhar Dhumal of Kaveri College of Arts, Science & Commerce, PUNE Zone Pune City for having actually played and Won First place in Athletics 4 X 400 Mixed Relay tournament, during the academic year 2023-2024. \* Performance: 3:58.53 Min.

Director.

Board of Sports & Physical Education

President Board of Sports & Physical Education

|                | सावित्रीबाई फुले पुणे विद्यापीठ<br>पुणे शहर विभागीय क्रीडा र<br>द्वारा महाराष्ट्रीय मंडळाचे (शताब्दी वर्ष)<br>चंद्रशेखर आगाशे शारीरिक शिक्षण मह |                  |
|----------------|-------------------------------------------------------------------------------------------------------------------------------------------------|------------------|
| डॉ. शिरीष मोरे | डॉ. हृषीकेश सोमण                                                                                                                                | डॉ. सोपान कांगणे |
| (सचिव)         | (कार्याध्यक्ष)                                                                                                                                  | (अध्यक्ष)        |