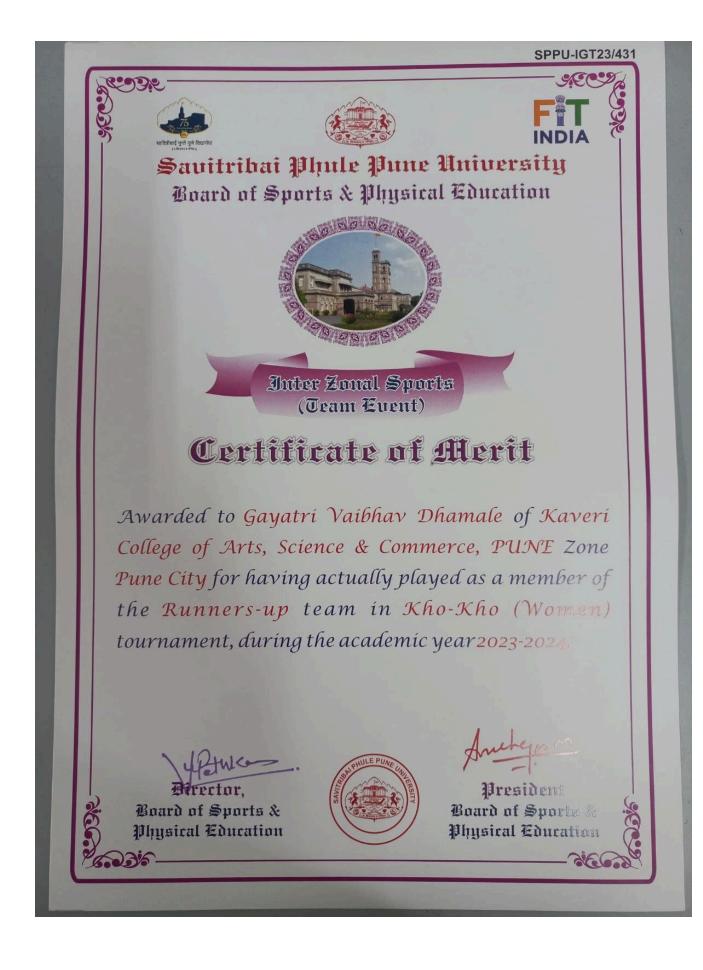

# **OMKAR RHUSHIKESH MODAK**

participated in the

"Moscow Wushu Stars 2024"

International Wushu Championships

in Moscow, Russia.

Competition Director

**Chief Referee** 

February 28 - March 5, 2024

莫斯科武術明星二零二四年

G. Muzrukov

A. Raduntsev

Director, Board of Sports & Physical Education

THE REAL PROPERTY

Dresident

Board of Sports & Physical Education えるなのへてるあるなのとの大なはんんかしてしました

KENPURY BKREELVLA

- sec

SPPU-IGI23/249

Savitribai Phule Pune University Board of Sports & Physical Education

Inter Zonal Sports (Individual Event)

# Certificate of Merit

Awarded to Shreya Dnyanoba Wanjale of Kaveri College of Arts, Science & Commerce, PUNE Zone Pune City for having actually played and Won Third place in Swimming (Women) 200 Mtr Back Stroke tournament, during the academic year 2023-2024. \* Performance: 03:19.12 Min.