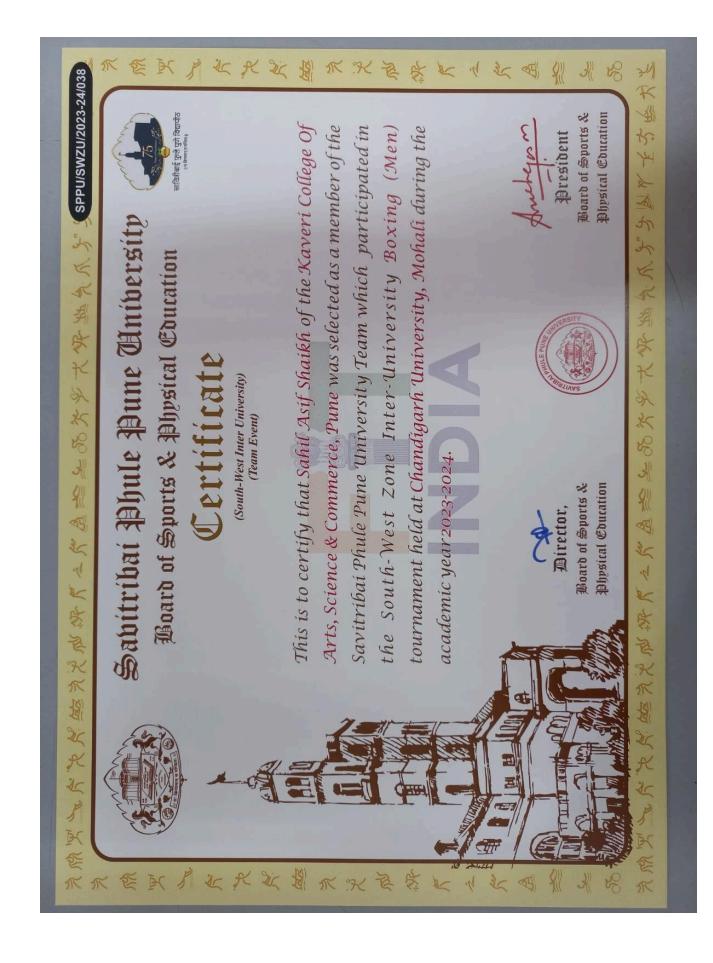

ICIPATION |

| 37. | KRUSHNA DEOTARSE | INTER-ZONAL CRICKET<br>CHAMPIONSHIP     | PARTICIPATION |
|-----|------------------|-----------------------------------------|---------------|
| 38. | SANIYA KULKARNI  | PUNE-CITY ZONE<br>ROLL-BALL COMPETITION | SILVER MEDAL  |

## **CERTIFICATES AND SELECTION LETTERS**











#### MOSCOW WUSHU STARS 2024

DIPLOMA

This is to certify that

# **OMKAR RHUSHIKESH MODAK**

participated in the

"Moscow Wushu Stars 2024"

International Wushu Championships

in Moscow, Russia.

Competition Director

**Chief Referee** 



February 28 - March 5, 2024

莫斯科武術明星二零二四年

G. Muzrukov

A. Raduntsev







Director, Board of Sports & Physical Education

THE REAL PROPERTY

Dresident

Board of Sports & Physical Education えるなのへてるあるなのとの大なはんんかしてしました

KENPURY BKREELVLA

















- sec



SPPU-IGI23/249



Savitribai Phule Pune University Board of Sports & Physical Education



Inter Zonal Sports (Individual Event)

# Certificate of Merit

Awarded to Shreya Dnyanoba Wanjale of Kaveri College of Arts, Science & Commerce, PUNE Zone Pune City for having actually played and Won Third place in Swimming (Women) 200 Mtr Back Stroke tournament, during the academic year 2023-2024. \* Performance: 03:19.12 Min.

Afrector,

Birector, Board of Sports & Physical Education



Anthen

Board of Sports & Physical Educations





eoge-



FiT \*

INDI

SPPU-IGI23/165

Sauitribai Phule Pune University Board of Sports & Physical Education



Inter Zonal Sports (Individual Event)

# Certificate of Merit

Awarded to Sanskar Shekhar Dhumal of Kaveri College of Arts, Scien