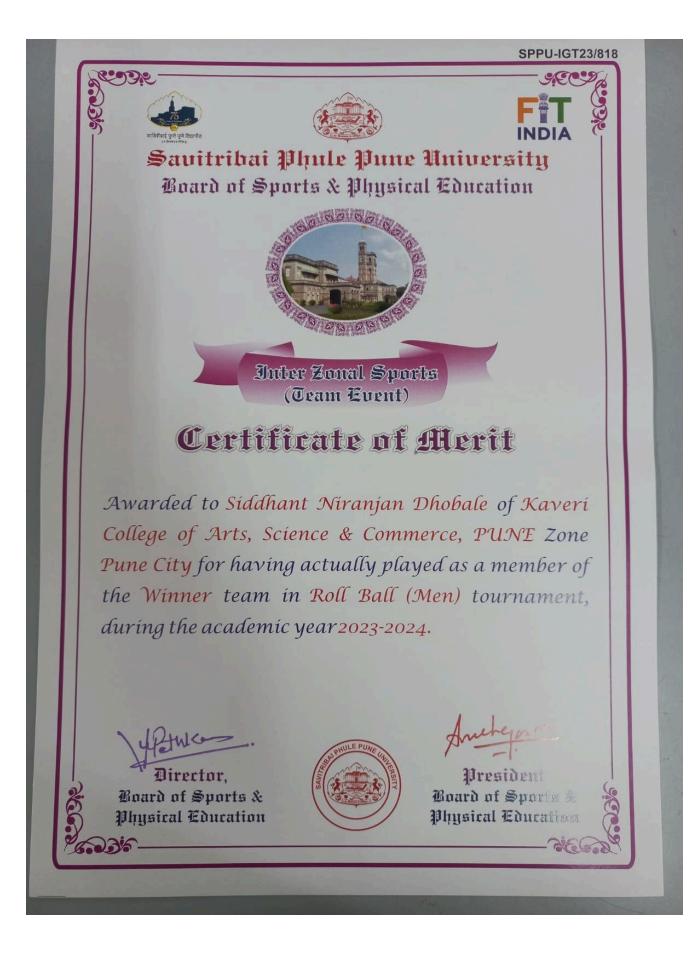

SPPU-IGT23/817

Savitribai Phule Pune University Board of Sports & Physical Education

Inter Zonal Sports (Team Event)

# Certificate of Merit

Awarded to Bhuvan Satish Pawar of Kaveri College of Arts, Science & Commerce, PUNE Zone Pune City for having actually played as a member of the Winner team in Roll Ball (Men) tournament, during the academic year 2023-2024.

Director, Board of Sports & Physical Education

2315

PR

President Board of Sports & Physical Education

266

डॉ. शिरीष मोरे (सचिव)

डॉ. हृषीकेश सोमण (कार्याध्यक्ष)

सावित्रीबाई फुले पुणे विद्यापीठ पुणे शहर विभागीय क्रीडा समिती द्वारा महाराष्ट्रीय मंडळाचे (शताब्दी वर्ष)