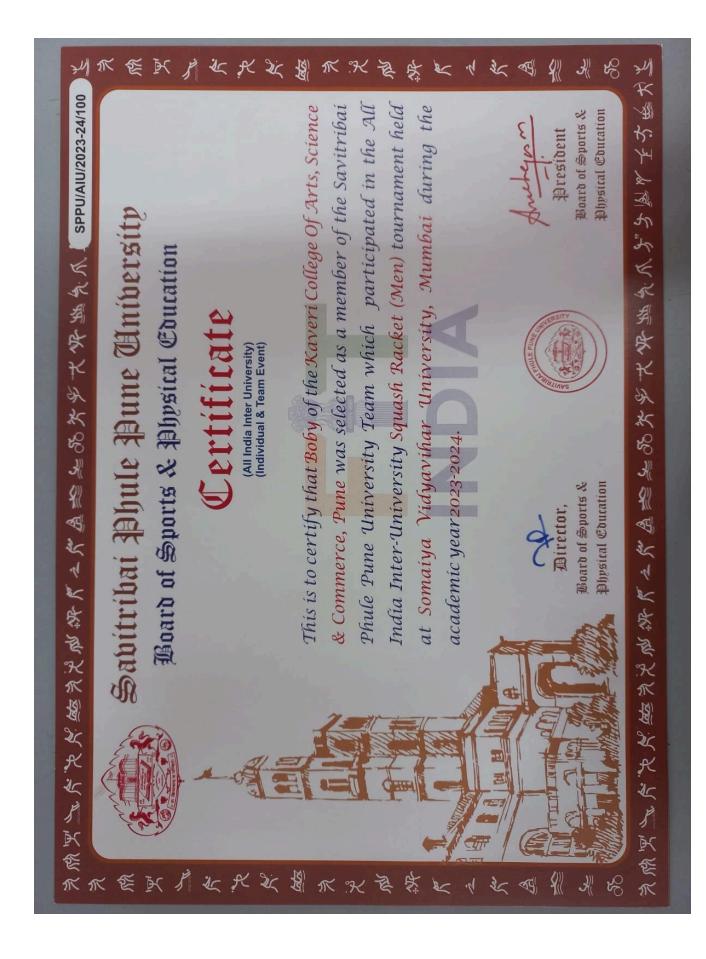

ATION |

| 37. | KRUSHNA DEOTARSE | INTER-ZONAL CRICKET<br>CHAMPIONSHIP     | PARTICIPATION |
|-----|------------------|-----------------------------------------|---------------|
| 38. | SANIYA KULKARNI  | PUNE-CITY ZONE<br>ROLL-BALL COMPETITION | SILVER MEDAL  |

## **CERTIFICATES AND SELECTION LETTERS**











#### MOSCOW WUSHU STARS 2024

DIPLOMA

This is to certify that

# **OMKAR RHUSHIKESH MODAK**

participated in the

"Moscow Wushu Stars 2024"

International Wushu Championships

in Moscow, Russia.

Competition Director

**Chief Referee** 



February 28 - March 5, 2024

莫斯科武術明星二零二四年

G. Muzrukov

A. Raduntsev







Director, Board of Sports & Physical Education

THE REAL PROPERTY

Dresident

Board of Sports & Physical Education えるなのへてるあるなのとの大なはんんかしてしました

KENPURY BKREELVLA

















- sec



SPPU-IGI23/249



Savitribai Phule Pune University Board of Sports & Physical Education



Inter Zonal Sports (Individual Event)

# Certificate of Merit

Awarded to Shreya Dnyanoba Wanjale of Kaveri College of Arts, Science & Commerce, PUNE Zone Pune City for having actually played and Won Third place in Swimming (Women) 200 Mtr Back Stroke tournament, during the academic year 2023-2024. \* Performance: 03:19.12 Min.

Afrector,

Birector, Board of Sports & Physical Education



Anthen

Board of Sports & Physical Educations





eoge-



FiT \*

INDI

SPPU-IGI23/165

Sauitribai Phule Pune University Board of Sports & Physical Education



Inter Zonal Sports (Individual Event)

# Certificate of Merit

Awarded to Sanskar Shekhar Dhumal of Kaveri College of Arts, Science &