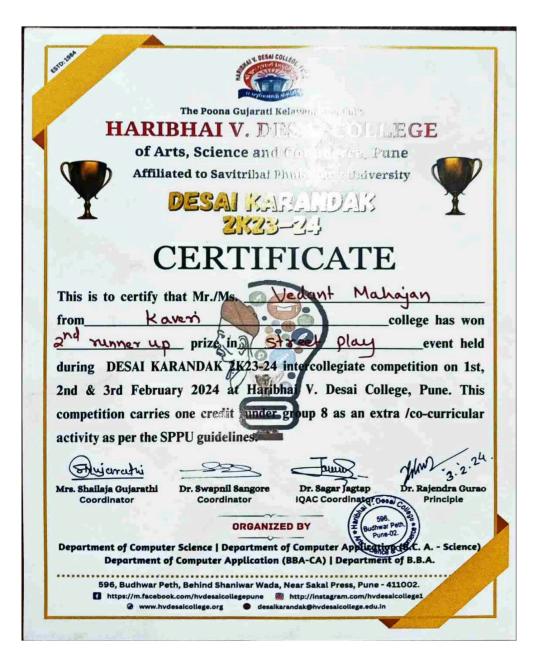

नौरोसजी वाडिया महा

नेस वाडिया माहा

| SR.NO. | NAME                | AWARDS WON                                                                                                                                                                                                                                          |
|--------|---------------------|-----------------------------------------------------------------------------------------------------------------------------------------------------------------------------------------------------------------------------------------------------|
| 1      | SANIKA ALASPURE     | SWARARANGA (1ST RANK)                                                                                                                                                                                                                               |
| 2      | JANHAVEE TAMBOLI    | DY PATIL INTERCOLLEGIATE PSYQUEST<br>COMPETITION, 2ND RANK                                                                                                                                                                                          |
| 3      | SAYALI NAGARE       | ASTITVA                                                                                                                                                                                                                                             |
| 4      | ANUSHKA DEO         | ASTITVA                                                                                                                                                                                                                                             |
| 5      | SWARA ATUL KULKARNI | WINNER OF NATIONAL LEVEL<br>COMPETITIONS LIKE: SECOND PRICE IN<br>SENIOR CATEGORY KATHAK DUET<br>ORGANISED BY ABSS WHO IS OFFICIAL<br>PARTNER OF UNESCO,<br>THIRD PRICE FOR GROUP DANCE KATHAK<br>SENIOR ORGANISED BY SHIVANJALI<br>DANCE ACADEMY . |
| 6      | MITALI NIMBALKAR    | PUNYACHI MAHARANI SEASON 5 (MISS 1ST<br>RUNNER UP)                                                                                                                                                                                                  |
| 7      | AARYA GITE          | DESAI KARADAK 2023-24(STREET PLAY)                                                                                                                                                                                                                  |