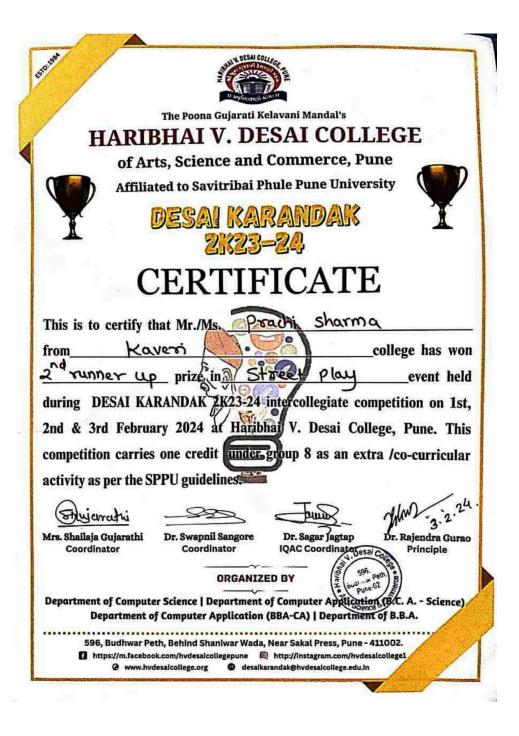

नौरोसजी वाडिया महा

नेस वाडिया माहा

| SR.NO. | NAME                | AWARDS WON                                                                                                                                                                                                                                          |
|--------|---------------------|-----------------------------------------------------------------------------------------------------------------------------------------------------------------------------------------------------------------------------------------------------|
| 1      | SANIKA ALASPURE     | SWARARANGA (1ST RANK)                                                                                                                                                                                                                               |
| 2      | JANHAVEE TAMBOLI    | DY PATIL INTERCOLLEGIATE PSYQUEST<br>COMPETITION, 2ND RANK                                                                                                                                                                                          |
| 3      | SAYALI NAGARE       | ASTITVA                                                                                                                                                                                                                                             |
| 4      | ANUSHKA DEO         | ASTITVA                                                                                                                                                                                                                                             |
| 5      | SWARA ATUL KULKARNI | WINNER OF NATIONAL LEVEL<br>COMPETITIONS LIKE: SECOND PRICE IN<br>SENIOR CATEGORY KATHAK DUET<br>ORGANISED BY ABSS WHO IS OFFICIAL<br>PARTNER OF UNESCO,<br>THIRD PRICE FOR GROUP DANCE KATHAK<br>SENIOR ORGANISED BY SHIVANJALI<br>DANCE ACADEMY . |
| 6      | MITALI NIMBALKAR    | PUNYACHI MAHARANI SEASON 5 (MISS 1ST<br>RUNNER UP)                                                                                                                                                                                                  |
| 7      | AARYA GITE          | DESAI KARADAK 2023-24(STREET PLAY)                                                                                                                                                                                                                  |