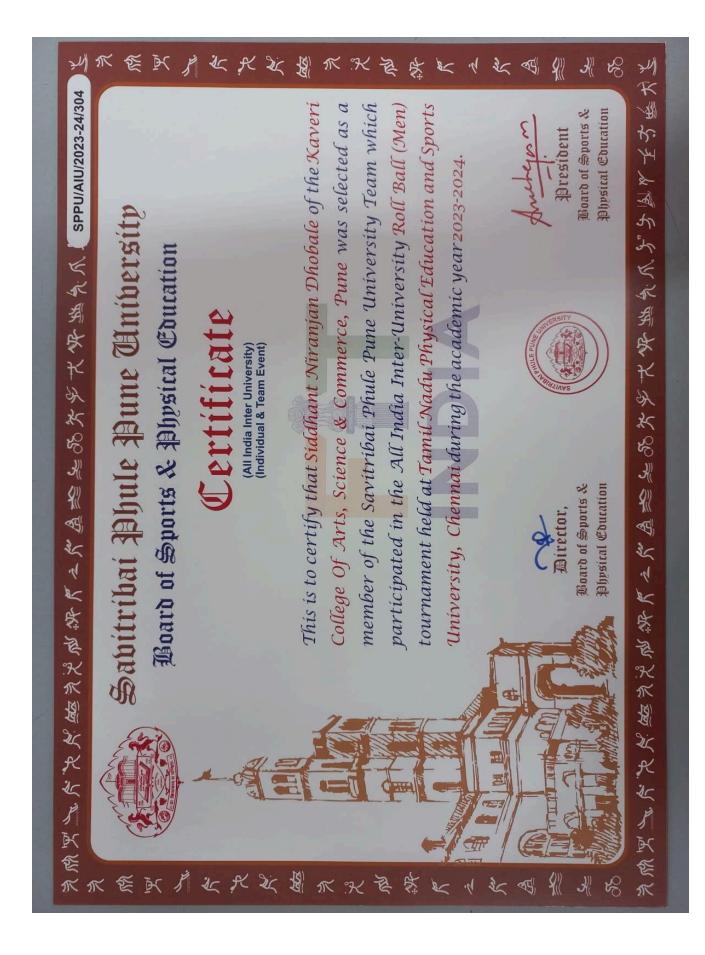

| 13. | SUJAL LAKHARI    | ASHWAMEDH KRIDA<br>MAHOTSAV (BADMINTON)                                      | PARTICIPATION                  |
|-----|------------------|------------------------------------------------------------------------------|--------------------------------|
| 14. | SUJAL LAKHARI    | INTER-ZONAL SPORTS<br>(BADMINTON)                                            | PARTICIPATION                  |
| 15. | SIDDHANT DHOBALE | ALL INDIA INTER<br>UNIVERSITY<br>CHAMPIONSHIP<br>(ROLL-BALL)                 | PARTICIPATION                  |
| 16. | SIDDHANT DHOBALE | INTER-ZONAL SPORTS<br>(ROLL-BALL)                                            | PARTICIPATION                  |
| 17. | PRANAV GADGIL    | ALL INDIA MENS DOUBLES<br>NATIONAL LAWN-TENNIS<br>TRI-SERIES<br>CHAMPIONSHIP | GOLD & SILVER MEDAL            |
| 18. | ARYA JUVEKAR     | ALL INDIA SAKTING<br>CHAMPIONSHIP                                            | TWO GOLD & ONE SILVER<br>MEDAL |
| 19. | SHREYA WANJALE   | INTER-COLLEGE<br>SWIMMING<br>CHAMPIONSHIP                                    | BRONZE MEDAL                   |
| 20. | SHREYA WANJALE   | INTER-ZONAL SWIMMING<br>CHAMPIONSHIP                                         | BRONZE MEDAL                   |
| 21. | SANSKAR DHUMAL   | INTER-COLLEGE<br>CHAMPIONSHIP (200M)                                         | BRONZE MEDAL                   |
| 22. | SANSKAR DHUMAL   | INTER-COLLEGE<br>CHAMPIONSHIP<br>(ATHLETICS 4X100M<br>RELAY)                 | PARTICIPATION                  |
| 23. | SANSKAR DHUMAL   | INTER-COLLEGE<br>CHAMPIONSHIP<br>(ATHLETICS 400M<br>HURDLE)                  | PARTICIPATION                  |
| 24. | SANSKAR DHUMAL   | INTER-COLLEGE<br>CHAMPIONSHIP                                                | PARTICIPATION                  |

Sauitribai Phule Pune University Board of Sports & Physical Education

Inter Zonal Sports (Individual Event)