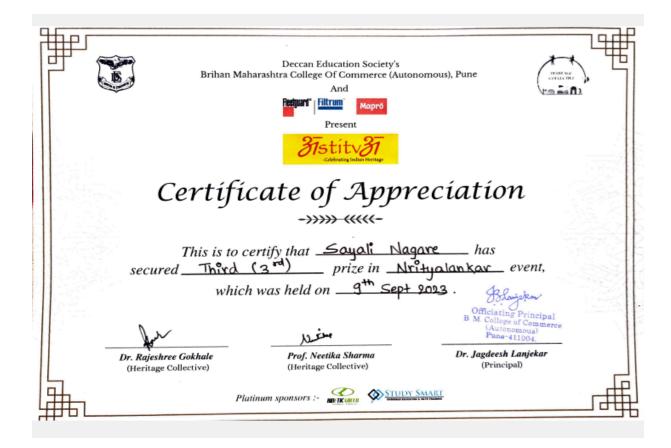

नौरोसजी वाडिया महा

नेस वाडिया माहा

| SR.NO. | NAME                | AWARDS WON                                                                                                                                                                                                                                          |
|--------|---------------------|-----------------------------------------------------------------------------------------------------------------------------------------------------------------------------------------------------------------------------------------------------|
| 1      | SANIKA ALASPURE     | SWARARANGA (1ST RANK)                                                                                                                                                                                                                               |
| 2      | JANHAVEE TAMBOLI    | DY PATIL INTERCOLLEGIATE PSYQUEST<br>COMPETITION, 2ND RANK                                                                                                                                                                                          |
| 3      | SAYALI NAGARE       | ASTITVA                                                                                                                                                                                                                                             |
| 4      | ANUSHKA DEO         | ASTITVA                                                                                                                                                                                                                                             |
| 5      | SWARA ATUL KULKARNI | WINNER OF NATIONAL LEVEL<br>COMPETITIONS LIKE: SECOND PRICE IN<br>SENIOR CATEGORY KATHAK DUET<br>ORGANISED BY ABSS WHO IS OFFICIAL<br>PARTNER OF UNESCO,<br>THIRD PRICE FOR GROUP DANCE KATHAK<br>SENIOR ORGANISED BY SHIVANJALI<br>DANCE ACADEMY . |
| 6      | MITALI NIMBALKAR    | PUNYACHI MAHARANI SEASON 5 (MISS 1ST<br>RUNNER UP)                                                                                                                                                                                                  |
| 7      | AARYA GITE          | DESAI KARADAK 2023-24(STREET PLAY)                                                                                                                                                                                                                  |