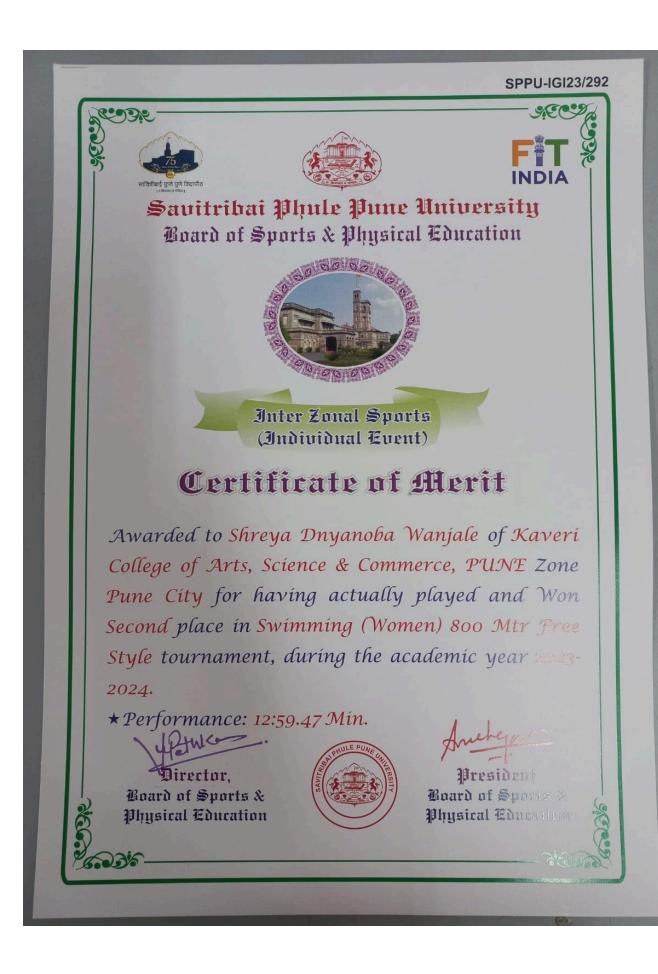

- sec

SPPU-IGI23/249

Savitribai Phule Pune University Board of Sports & Physical Education

Inter Zonal Sports (Individual Event)

# Certificate of Merit

Awarded to Shreya Dnyanoba Wanjale of Kaveri College of Arts, Science & Commerce, PUNE Zone Pune City for having actually played and Won Third place in Swimming (Women) 200 Mtr Back Stroke tournament, during the academic year 2023-2024. \* Performance: 03:19.12 Min.

Afrector,

Birector, Board of Sports & Physical Education

Anthen

Board of Sports & Physical Educations

eoge-

FiT \*

INDI

SPPU-IGI23/165