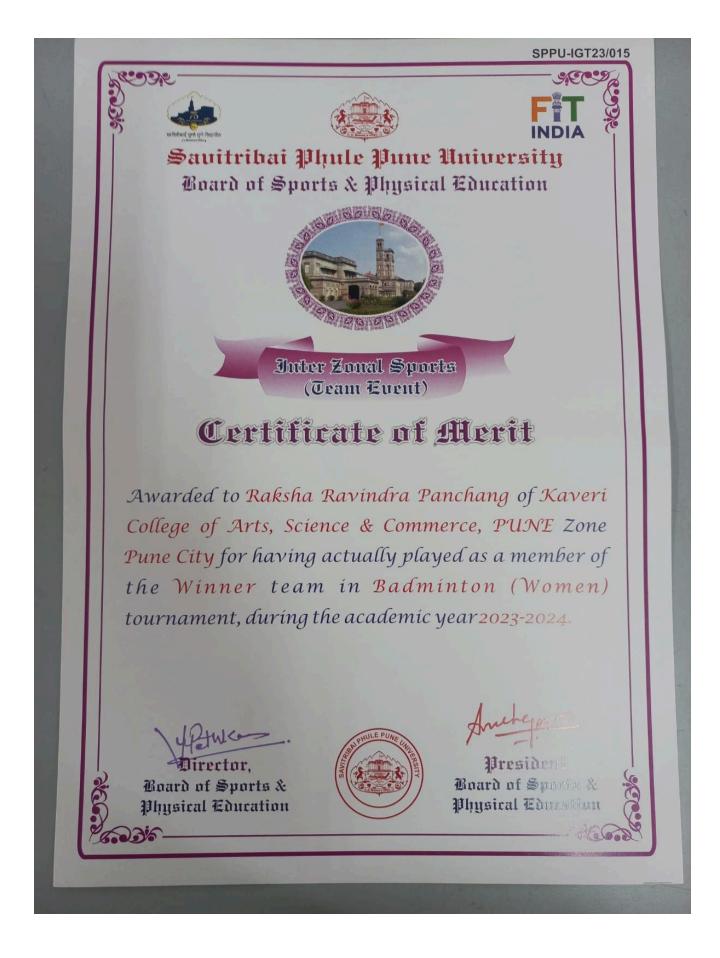

- sec

SPPU-IGI23/249

Savitribai Phule Pune University Board of Sports & Physical Education

Inter Zonal Sports (Individual Event)

# Certificate of Merit

Awarded to Shreya Dnyanoba Wanjale of Kaveri College of Arts, Science & Commerce, PUNE Zone Pune City for having actually played and Won Third place in Swimming (Women) 200 Mtr Back Stroke tournament, during the academic year 2023-2024. \* Performance: 03:19.12 Min.

Afrector,

Birector, Board of Sports & Physical Education

Anthen

Board of Sports & Physical Educations

eoge-

FiT \*

INDI

SPPU-IGI23/165