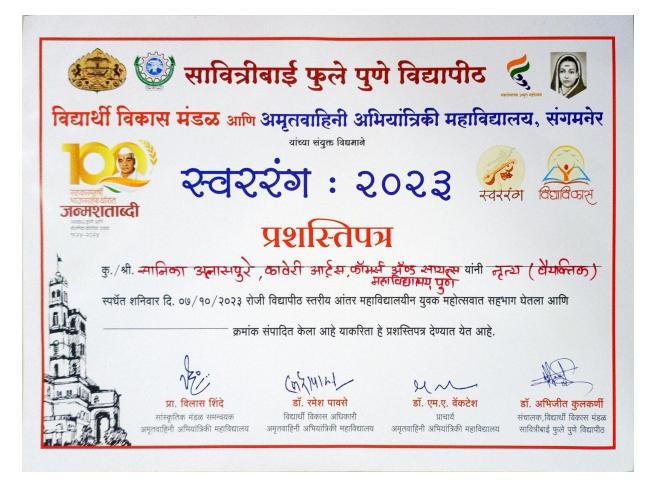

नौरोसजी वाडिया महा

नेस वाडिया माहा

| SR.NO. | NAME                | AWARDS WON                                                                                                                                                                                                                                          |
|--------|---------------------|-----------------------------------------------------------------------------------------------------------------------------------------------------------------------------------------------------------------------------------------------------|
| 1      | SANIKA ALASPURE     | SWARARANGA (1ST RANK)                                                                                                                                                                                                                               |
| 2      | JANHAVEE TAMBOLI    | DY PATIL INTERCOLLEGIATE PSYQUEST<br>COMPETITION, 2ND RANK                                                                                                                                                                                          |
| 3      | SAYALI NAGARE       | ASTITVA                                                                                                                                                                                                                                             |
| 4      | ANUSHKA DEO         | ASTITVA                                                                                                                                                                                                                                             |
| 5      | SWARA ATUL KULKARNI | WINNER OF NATIONAL LEVEL<br>COMPETITIONS LIKE: SECOND PRICE IN<br>SENIOR CATEGORY KATHAK DUET<br>ORGANISED BY ABSS WHO IS OFFICIAL<br>PARTNER OF UNESCO,<br>THIRD PRICE FOR GROUP DANCE KATHAK<br>SENIOR ORGANISED BY SHIVANJALI<br>DANCE ACADEMY . |
| 6      | MITALI NIMBALKAR    | PUNYACHI MAHARANI SEASON 5 (MISS 1ST<br>RUNNER UP)                                                                                                                                                                                                  |
| 7      | AARYA GITE          | DESAI KARADAK 2023-24(STREET PLAY)                                                                                                                                                                                                                  |