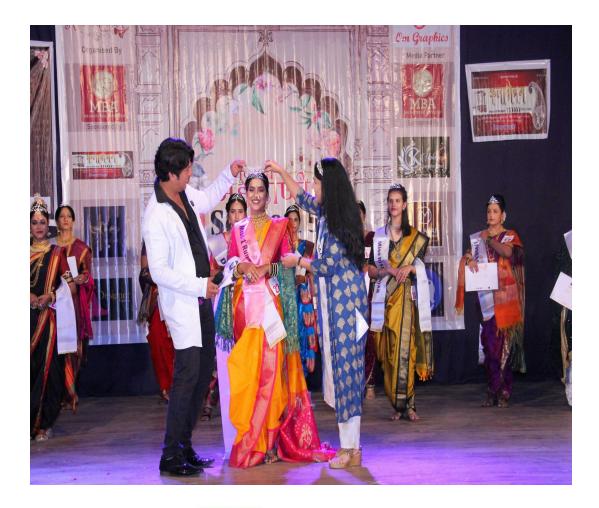

नौरोसजी वाडिया महा

नेस वाडिया माहा

| SR.NO. | NAME                | AWARDS WON                                                                                                                                                                                                                                          |
|--------|---------------------|-----------------------------------------------------------------------------------------------------------------------------------------------------------------------------------------------------------------------------------------------------|
| 1      | SANIKA ALASPURE     | SWARARANGA (1ST RANK)                                                                                                                                                                                                                               |
| 2      | JANHAVEE TAMBOLI    | DY PATIL INTERCOLLEGIATE PSYQUEST<br>COMPETITION, 2ND RANK                                                                                                                                                                                          |
| 3      | SAYALI NAGARE       | ASTITVA                                                                                                                                                                                                                                             |
| 4      | ANUSHKA DEO         | ASTITVA                                                                                                                                                                                                                                             |
| 5      | SWARA ATUL KULKARNI | WINNER OF NATIONAL LEVEL<br>COMPETITIONS LIKE: SECOND PRICE IN<br>SENIOR CATEGORY KATHAK DUET<br>ORGANISED BY ABSS WHO IS OFFICIAL<br>PARTNER OF UNESCO,<br>THIRD PRICE FOR GROUP DANCE KATHAK<br>SENIOR ORGANISED BY SHIVANJALI<br>DANCE ACADEMY . |
| 6      | MITALI NIMBALKAR    | PUNYACHI MAHARANI SEASON 5 (MISS 1ST<br>RUNNER UP)                                                                                                                                                                                                  |
| 7      | AARYA GITE          | DESAI KARADAK 2023-24(STREET PLAY)                                                                                                                                                                                                                  |