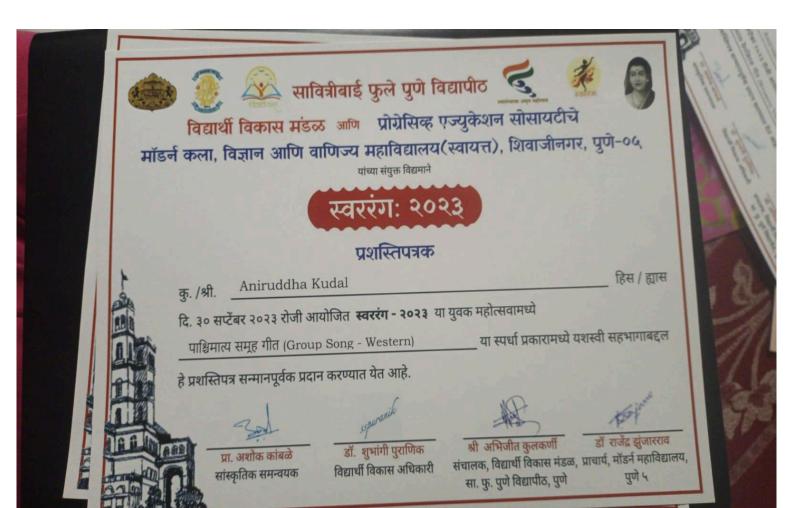

| 10 |                        |                                                         |
|----|------------------------|---------------------------------------------------------|
| 11 | MIHIKA MILIND<br>HADAP | SWARARANGA, SARPOTDAR KARANDAK                          |
| 12 | PRACHI KAPOOR          | <u>ASTITVA</u>                                          |
| 13 | TEJAS MANDAR<br>JOSHI  | SARPOTDAR KARANDAK                                      |
| 14 | VILANDI KULKARNI       | SWARARANGA, SARPOTDAR KARANDAK                          |
| 15 | JANHAVEE TAMBOLI       | SWARARANGA, ASTITVA                                     |
| 16 | JANHAVEE TAMBOLI       | DY PATIL INTERCOLLEGIATE PSYQUEST COMPETITION, 2ND RANK |
| 17 | ANIRUDDHA KUDAL        | <u>SWARARANGA</u>                                       |
| 18 | SHRAVANI GADGIL        | SWARARANGA, SARPOTDAR KARANDAK                          |
| 19 | SAYALI NAGARE          | SWARARANGA, SARPOTDAR KARANDAK, ASTITVA                 |
| 20 | AARYA<br>MUDDEBIHALKAR | <u>SWARARANGA</u>                                       |
| 21 | ADITYA WAGH            | SWARARANGA                                              |

#### प्रशस्तिपत्रक

Radhika Ketkar कु. /श्री.

हिस / ह्यास

दि. ३० सप्टेंबर २०२३ रोजी आयोजित स्वररंग - २०२३ या युवक महोत्सवामध्ये

पाश्चिमात्य समूह गीत (Group Song - Western)

या स्पर्धा प्रकारामध्ये यशस्वी सहभागाबद्दल

हे प्रशस्तिपत्र सन्मानपूर्वक प्रदान करण्यात येत आहे.

प्रा. अशोक कांबळे सांस्कृतिक समन्वयक

डॉ. शुभांगी पुराणिक विद्यार्थी विकास अधिकारी

श्री अभिजीत कुलकर्णी संचालक, विद्यार्थी विकास मंडळ, प्राचार्य, मॉडर्न महाविद्याल सा. फु. पुणे विद्यापीठ, पुणे