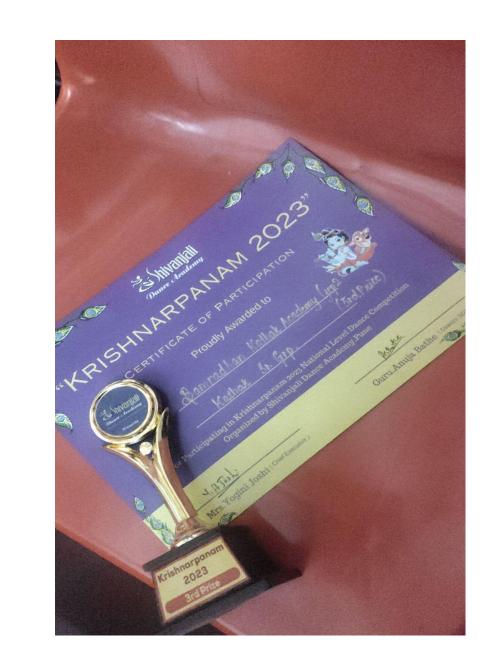

| 22 | RADHIKA KETKAR              | SARPOTDAR KARANDAK                                                                                                                                                       |
|----|-----------------------------|--------------------------------------------------------------------------------------------------------------------------------------------------------------------------|
| 23 | RADHIKA KETKAR              | SWARARANGA, SARPOTDAR KARANDAK                                                                                                                                           |
| 24 | ANUSHKA DEO                 | <u>ASTITVA</u>                                                                                                                                                           |
| 25 | PRIYAL SHAH                 | SWARARANGA                                                                                                                                                               |
| 26 | SHRUTI VIJAY<br>RASOTE      | SWARARANGA, ASTITVA                                                                                                                                                      |
| 27 | VRUSHIKA SWAPNIL<br>MOKASHI | SWARARANGA, ELOCUTION                                                                                                                                                    |
| 28 | SWARA ATUL<br>KULKARNI      | WINNER OF NATIONAL LEVEL COMPETITIONS LIKE: SECOND PRICE IN SENIOR CATEGORY KATHAK DUET THIRD PRICE FOR GROUP DANCE KATHAK SENIOR ORGANISED BY SHIVANJALI DANCE ACADEMY. |
| 29 | MITALI NIMBALKAR            | PUNYACHI MAHARANI SEASON 5 (MISS 1ST RUNNER UP)                                                                                                                          |