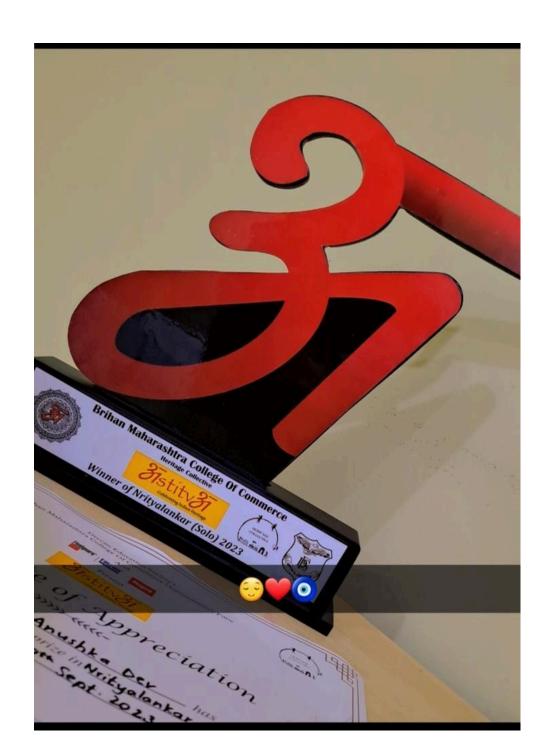

# Certificate of Appreciation

->>>> <<<<-

This is to certify that <u>Sayali</u> Nagare has secured Third (3<sup>rd</sup>) prize in Nrityalankar event, which was held on 9<sup>th</sup> Sept 2023.

Dr. Rajeshree Gak