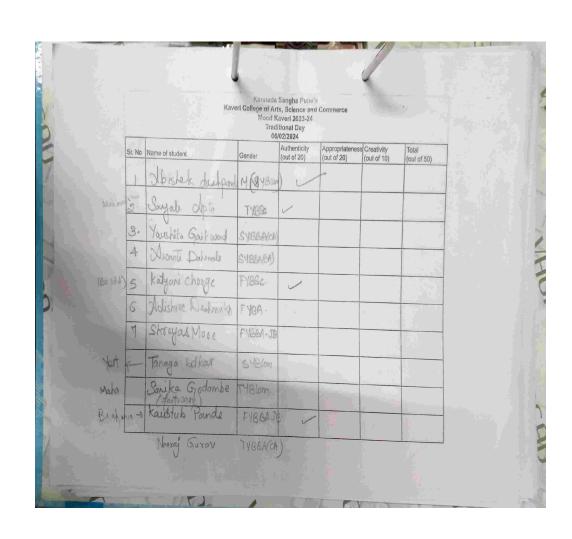

### प्रशस्तिपत्रक

|              | 7                                    |                         |                                        |         |
|--------------|--------------------------------------|-------------------------|----------------------------------------|---------|
| कु. /श्री.   | Mihika Hadap                         | k                       | हिस<br>                                | / ह्यास |
| दि. ३० सप    | टेंबर २०२३ रोजी आयोजित <b>स्वररं</b> | <b>ा - २०२३</b> या युवक |                                        | . (4    |
| रांगोळी (    | (Rangoli)                            |                         | _ या स्पर्धा प्रकारामध्ये यशस्वी सहभाग | गबद्दल  |
| हे प्रशस्तिप | त्र सन्मानपूर्वक प्रदान करण्यात येत  | आहे.                    |                                        |         |
|              | 40                                   | _                       |                                        |         |