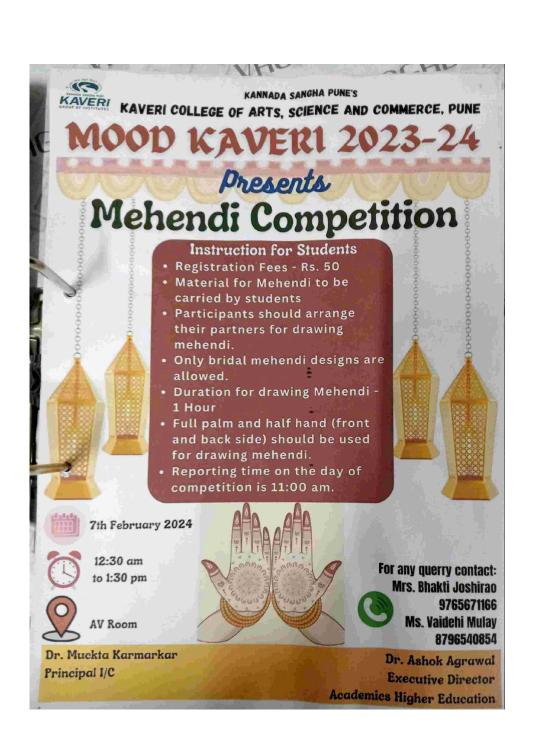

4. The schedule is as follows

| Competition       | Mehendi<br>Competition | Collage Making<br>Competition |
|-------------------|------------------------|-------------------------------|
| Theme             | Bridal Mehendi         | Unity in Diversity            |
| Time              | 12.30 to 1.30 pm       | 1.30 to 2.30 pm               |
| Venue             | AV Room                | Room No. 702                  |
| Registration fees | Rs. 50                 | Rs. 100                       |

Students, Enjoy the Traditional Day to the fullest!!!! Celebrate the day with enthusiasm & Spirit on 6th February 2024. Mehendi Competition and Collage Making competition will be conducted on 7th February 2024.

Ms. Sujata Bachhav Organizing Committee Dr. Muckta Karmarkar In charge Principal



| SR.NO. | NAME             | CLASS    | RANK            |
|--------|------------------|----------|-----------------|
|        |                  |          |                 |
| 1.     | SWARALI WARGHADE | SY.BSC   | 1 <sup>st</sup> |
| 2.     | RUTUJA CHOUDHARI | SYBBA.CA | $2^{\text{nd}}$ |
| 3.     | BHAKTI DIWAN     | FYBCOM   | 3 <sup>rd</sup> |
| 4.     | GAYATRI KENDE    | TYBBA.CA | FOURTH          |
| 5.     | PYARI CHOUDHARI  | TYBSC.CS | FIFTH           |
| 6.     | AFSANA SHAIKH    | TYBSC.CS | SIXTH           |
| 7.     | DEVYANI KORWAN   | SYBCOM   | SEVENTH         |
| 8.     | GAURI DESAI      | SYBCOM   | EIGHTH          |
| 9.     | TANAYA KETKAR    | SYBCOM   | NINTH           |
| 10.    | ISHA UJLAMBKAR   | SYBCOM   | TENTH           |

11. ISHWARI JOSHI SYBCOM ELEVE