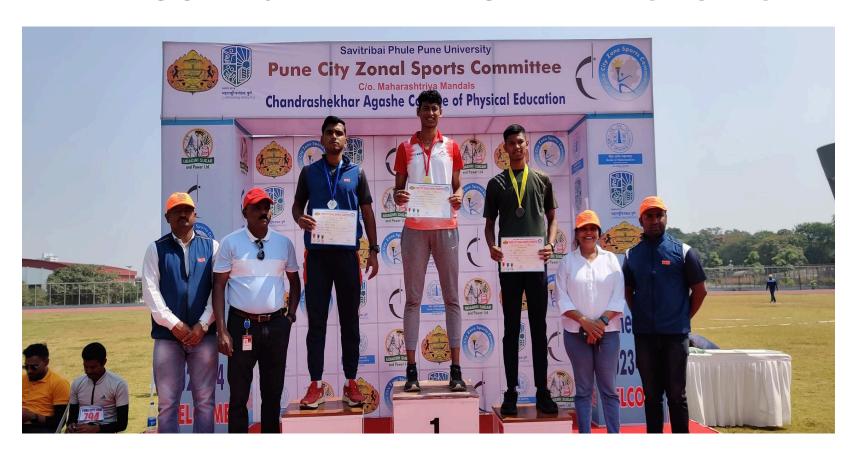

### **Department of Physical Education & Sports (Gymkhana)**

Report of the Sports Event participated in different activity organised by institute and other institute.

In the academic year 2017-18, Kaveri College of Arts, Science and Commerce, Pune has participated in various sports event like Inter College, Inter Zone, Inter University Krida Mohostav, All India Inter University, West Zone Inter University, State, National Sports competitions.

### **Summary**

The students from Kaveri College of Arts, Science and Commerce, Pune, participated in various Sports events like SPPU Inter-Collegiate Zonal, All India Inter University, West Zone Inter University, Khelo India Inter University and Invitational Inter-Collegiate Competitions, during the academic year 2023-2024.