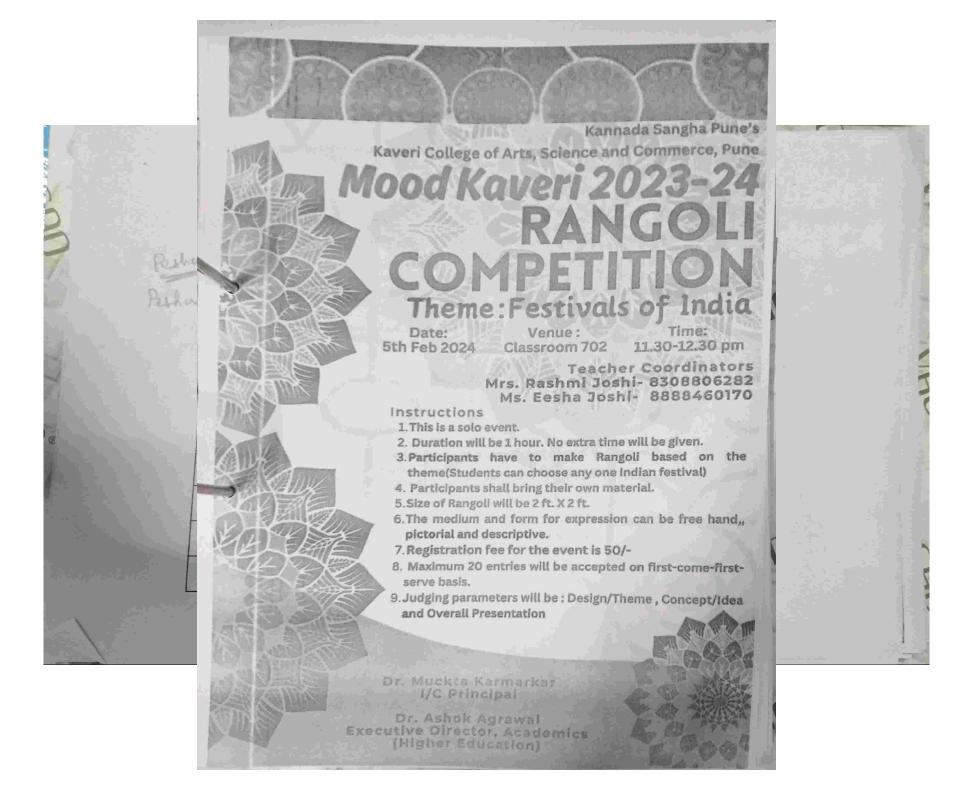

### प्रशस्तिपत्रक

|              | 7                                    |                         |                                        |         |
|--------------|--------------------------------------|-------------------------|----------------------------------------|---------|
| कु. /श्री.   | Mihika Hadap                         | k                       | हिस<br>                                | / ह्यास |
| दि. ३० सप    | टेंबर २०२३ रोजी आयोजित <b>स्वररं</b> | <b>ा - २०२३</b> या युवक |                                        | . (4    |
| रांगोळी (    | (Rangoli)                            |                         | _ या स्पर्धा प्रकारामध्ये यशस्वी सहभाग | गबद्दल  |
| हे प्रशस्तिप | त्र सन्मानपूर्वक प्रदान करण्यात येत  | आहे.                    |                                        |         |
|              | 40                                   | _                       |                                        |         |