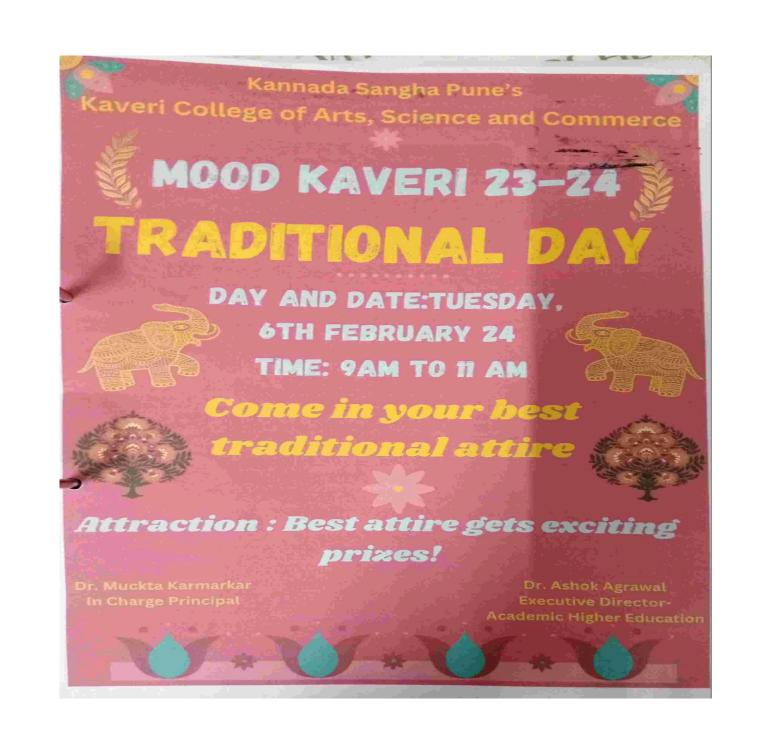

16        |                            |                     |                    |                      |                              |                   |
| 17        |                            |                     |                    |                      | 4                            | 4 7 10            |
| 18        |                            |                     | 1                  |                      |                              | 199               |
| 19        |                            |                     | The same           |                      |                              | 177               |
| 20        | 4-4                        | (Miles              |                    | -                    |                              |                   |



## LIST OF BEST ATTIRES ON TRADITIONAL DAY CONDUCTED ON 6<sup>TH</sup> FEBRAURY 2024





## LIST OF PARTICIPANTS IN RANGOLI MAKING COMPETITON CONDUCTED ON 5<sup>TH</sup> FEBRAURY 2024

| SR.NO. | NAME            | CLASS     | RANK   |
|--------|-----------------|-----------|--------|
|        |                 |           |        |
| 1.     | NUTAN SATHE     | TYBBA .CA | THIRD  |
| 2.     | MANASI ATHAVALE | FYBCOM    | 2nd    |
| 3.     | SHRISTI GUPTA   | SYBCOM    | FOURTH |

| 4. | HARSHITA FADKE | FYBBA    | FOURTH          |
|----|----------------|----------|-----------------|
| 5. | NETRA KOLEKAR  | TYBBA.IB | 1 <sup>st</sup> |

## Kannada Sangha Pune's Kaveri College of Arts,Science & Commerce Mood Kaveri 2023-24 Rangoli Competition Date: - 05/02/2024

| Sr. No | Name of the P